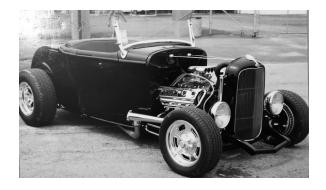

## REPRODUCTION '32 ROADSTER PRICING

# '32 ROADSTER ROLLER PACKAGE

Includes Assembled Body on Rolling Chassis & Radiator Shell

\$12,200\*

30% Deposit Down Required with Order. Deposit is NON-REFUNDABLE. Balance is Due Upon Completion by Cash, Cashier's Check Or Bank Wire Transfer.