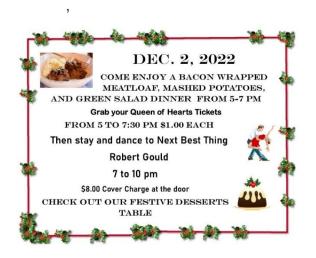

### December 2022

Aerie and Auxiliary meet 1<sup>st</sup> & 3<sup>rd</sup> Tuesday of each month at 7:00 pm Website: aerie2.org 6410 N. Lidgerwood Spokane WA 99208-5301 (509) 489-3030

Pursuing the Queen of Hearts

Tickets go on sale at 5 PM - 7:30 PM
Ticket cost \$1.00 each.
Winners **MUST BE PRESENT TO WIN.** 

Queen of Hearts - Wins Jackpot Queen of Hearts Jackpot \$20,121.00 Next Drawing December 2<sup>nd</sup> Single Transaction \$150.00