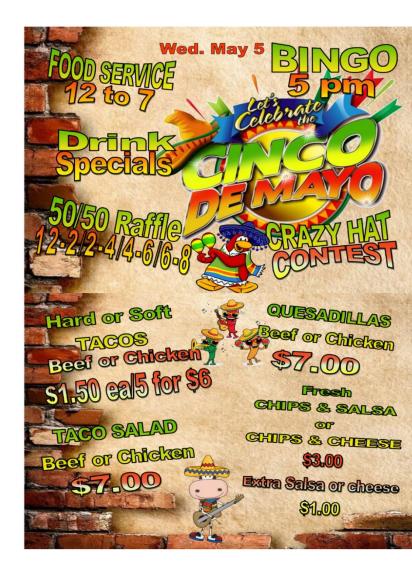

Pursuing the Queen of Hearts
Aerie #2 Athletic Supporters
May 7<sup>th</sup> \$3,149.10
Tickets go on sale at 5 PM - 7:30 PM
Ticket cost \$1.00 each.
Winners **MUST BE PRESENT TO WIN.** 

Queen of Hearts - Wins Jackpot