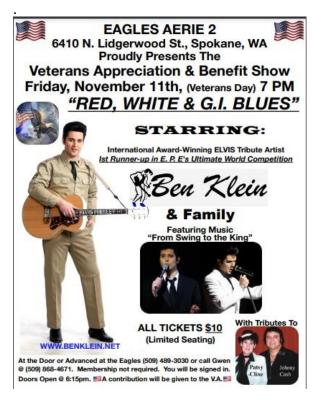

# November 2022

Aerie and Auxiliary meet 1<sup>st</sup> & 3<sup>rd</sup> Tuesday of each month at 7:00 pm Website: aerie2.org 6410 N. Lidgerwood Spokane WA 99208-5301 (509) 489-3030

November 11th dinner

Bacon wrapped meat balls or Elvis's favorite sandwich. Come and enjoy.

DAYLIGHT SAVINGS ENDS NOVEMBER 6<sup>TH</sup> SET YOUR CLOCKS BACK

Hooray, another Apple Cup is approaching. On the 26th, time to be determined, please dress up and come root for your favorite team .This is being planned by the Eagle Riders and the Athletic Supporters. Food will be Huskies (brats) and Cougars (hamburgers). There will be drink specials, and lots of fun. Help will be needed, so if you are able to volunteer, please see Tawnia Littell or Frank Poteat. See you there!