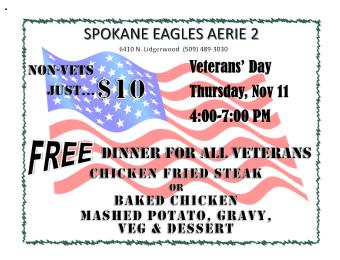

### **AUXILIARY TRUSTEES**

Trustee: Marilou Lewis
Trustee: Patti Oertel
Trustee: Sharlie Quaschnick

Dear Sisters and Brothers,

It is already November, and time to give thanks. Thank you to our Veteran's for their service and sacrifice so we may live free. I hope you can attend our Veteran's Day Dinner in your honor on November 11<sup>th</sup>.