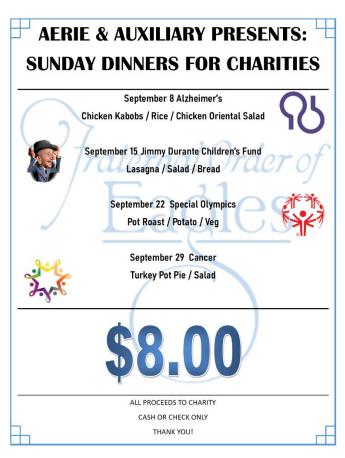

#### Squirrels/Nut Nuts

Thank you again everyone who supported the fundraiser for Honor Flight. Our bake sale table raised \$252. Reminder: because of Labor Day we will be meeting Sep. 9<sup>th</sup> at 4:30. Everyone is welcome to attend. Our donation of \$1500 for MS was mailed out recently and we are continuing to raise money for our next donation. We raffled off a gas card in August and will be doing a basket raffle and pie sale on Sep. 23<sup>rd</sup> during bingo. See you there.

#### !!BINGO!!!

Every Monday Night at 6 PM Special or from the menu Reminder, all tips go to a charity or event

Sep. 2<sup>nd</sup> Building Fund

Sep. 9<sup>th</sup> Alzheimers

Sep.16<sup>th</sup> Jimmy Durante

Sep. 23<sup>rd</sup> MS

Sep. 30<sup>th</sup> Cancer

The bingo group would like to thank the Athletic Supporters for their donation towards the new bingo machine. It is up and liked. From the bingo players.