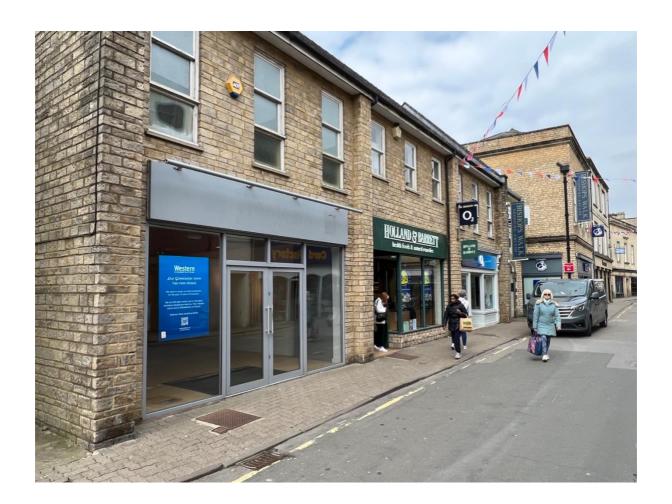

#### LOCATION

Cricklade Street is the prime shopping location in the historic market town of Cirencester in The Cotswolds.

26 Cricklade Street forms part of Bishops Walk Arcade and is used daily by many thousands of shoppers as a route between Brewery Car Park (298 spaces) and Cricklade Street. The shop unit is located opposite the newly opened 4,000sqft Tesco Express and benefits from the increased footfall in this area.

Bishops Walk contains a good mix of specialist local retailers and national occupiers such as Holland & Barrett, O2, Nationwide Building Society together with specialist local retailers such as a butcher, cobbler, pet shop, jeweller, tanning salon and milkshake operator.

# **DESCRIPTION**

Ground floor shop premises with First Floor storage and staff area based on Cricklade Street and forming part of Bishops Walk Arcade Cirencester.