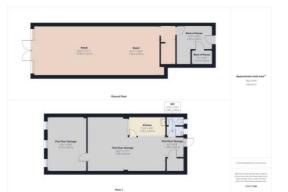

#### **ACCOMMODATION**

The premises are white boxed with plastered painted walls, painted ceiling, LED lighting, W.C, 3 phase electricity and a timber and glass shop front.

Ground Floor – 90 SqM (975 SqFt)
First Floor - 80 SqM (849 SqFt)
TOTAL AREA – 170 SqM (1,824 SqFt)