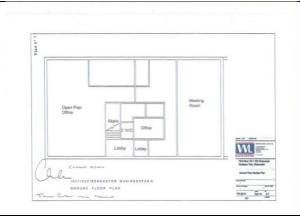

#### **ACCOMODATION**

The premises consist of ground floor office space with direct access via ground floor entrance and benefits from suspended ceilings, category 2 LED lighting, partitioned offices and meeting rooms, WC's, kitchenette, air conditioning and central heating.

Ground Floor - 230.35 SqM (2,480 SqFt)

TOTAL AREA - 230.35 SqM (2,480 SqFt)