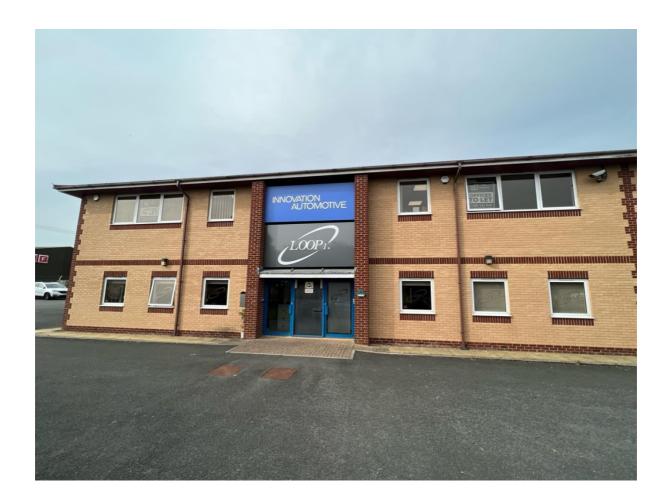

## Grd Floor Office, Unit 101-102 Cirencester Business Park Cirencester GL7 1XD

- Popular Sought After Location
- High Quality Grd Floor Office Space
- 1st Floor available to offer approx. 4,900sqft and 18 Car Parking Spaces
- Approx. 230.35sqm (2,480sqft)
- 9 Car Parking Spaces
- Available in March 2024

#### LOCATION

Cirencester Business Park is located to the south of the historic market town of Cirencester in Love Lane, which connects to the ring road through Midland Road leading to the A417/419. Gloucester is 18 miles, Cheltenham 16 miles, the M5 at Junction 13, 12 miles and the M4 at Junction 15, 17 miles.

#### DESCRIPTION

The premises provide high quality ground floor mainly open plan office space with 9 allocated car parking spaces.

There is an option to have one office over ground and first floors with approx. 4.900sqft of office space with 18 car parking spaces.