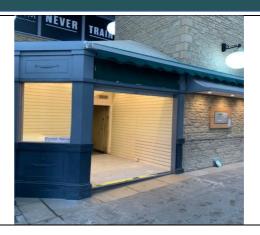

#### **ACCOMMODATION**

The premises consist of slat walls, counters, roller shutter, water and drainage and a rear storage area.