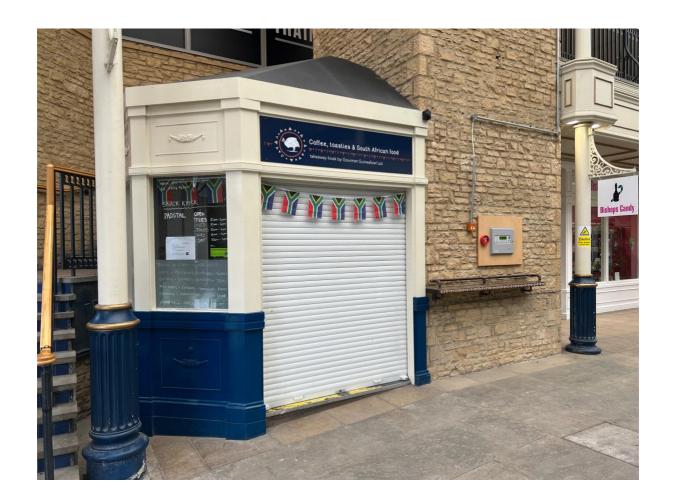

## **Kiosk 2 Bishops Walk Cirencester GL7 1JH**

- Flexible or Long Lease Terms Available
  Only Covered Shopping Arcade in Cirencester
  POP UP OPPORTUNITY

- 7.13sqm (77sqft) 298 Car Parking Spaces
- AVAILABLE NOW

### **DESCRIPTION**

Ground floor lock up KIOSK premises based within Bishops Walk Shopping Centre in Cirencester.

#### **ACCOMMODATION**

The premises consist of slat walls, counters, roller shutter, water and drainage and a rear storage area.