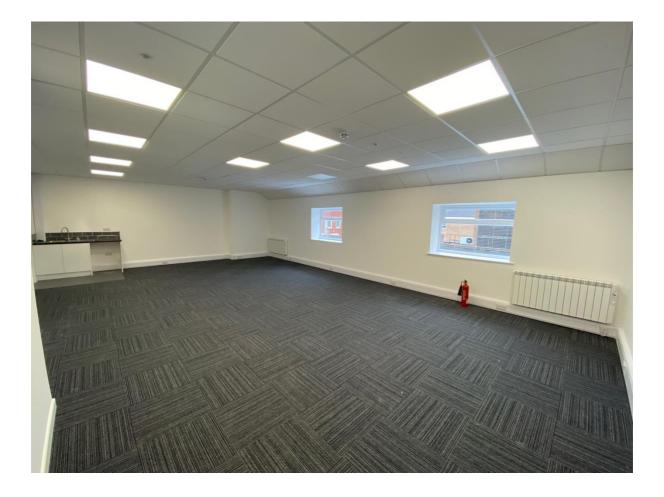

#### ACCOMMODATION

The premises are recently refurbished with plastered painted walls, suspended ceiling, LED lighting, W.C, small kitchen area, 3 phase electricity.

#### TOTAL AREA – 64.3 SqM (692 SqFt)

**INSPECTIONS & FURTHER VIEWING** Viewings strictly by prior appointment with the agents:

Spencer Gower MRICS SPG Property Ltd

Unit 9, Cirencester Office Park Tetbury Road Cirencester GL7 6JJ