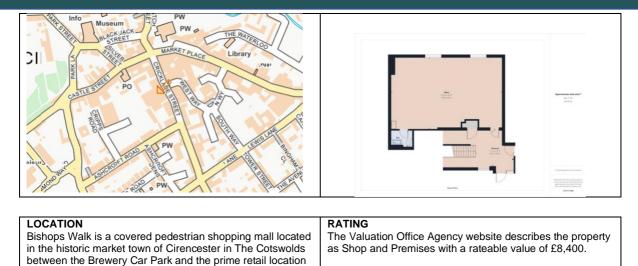

Bishops Walk is the only covered shopping arcade in the

town and contains a good mix of local independent and national occupiers such as Holland & Barrett, O2,

a route between these two high profile locations.

The Brewery Car Park has 298 spaces.

Walk Shopping Centre in Cirencester

Misrepresentation Act 1967: SPG Property for itself and for the vendor(s) or lessor(s) of this property whose agent it is give notice that: 1. These particulars do not constitute any part of an offer or contract. 2. None of the statements contained in these particulars as to the property(s) are to be relied on as statements or representations of fact. 3. Any intending purchaser must satisfy himself/herself by inspection or otherwise as to the correctness of each of the statements contained within these particulars. 4. The vendor(s) or lessor(s) do not make or give and neither SPG Property nor any person in its employment has any authority to make or give any representation or warranty whatsoever in relation to the property. 5. None of the building's services or service installations (whether these be the specific responsibility of the freeholder, lessor or lessee) have been tested and are not warranted to be in safe and working order. Finance Act 1989: Unless otherwise stated all prices and rents are quoted exclusive of VAT.