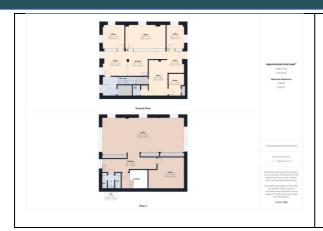

#### **ACCOMODATION**

The premises consist of ground & first floor office space with direct access via ground floor entrance and benefits from suspended ceilings, category 2 LED lighting, partitioned offices and meeting rooms, WC's, kitchenette, air conditioning and central heating.

Ground Floor - 107 SqM (1,150 SqFt) First Floor - 106 SqM (1,145 Sqft) TOTAL AREA - 213 SqM (2,295 SqFt)