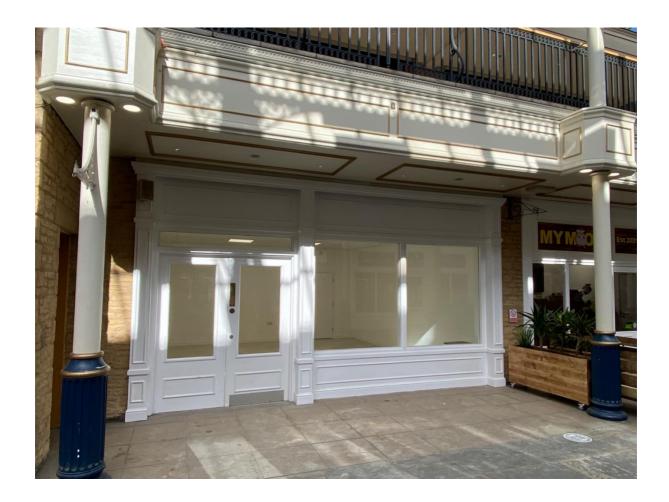

# **Unit 4b Bishops Walk Cirencester GL7 1JH**

- Flexible or Long Lease Terms Available
- Only Covered Shopping Arcade in Cirencester
- NEWLY REFURBISHES RETAIL UNIT
- 36.56sqm (393sqft)
- 298 Car Parking Spaces Free After 3PM
- AVAILABLE IMMEDIATELY

# **DESCRIPTION**

Ground floor lock up shop premises based within Bishops Walk Shopping Centre in Cirencester.

#### **ACCOMMODATION**

The premises are to be white boxed with plastered painted walls, painted ceiling, LED lighting, W.C, 3 phase electricity and a timber and glass shop front.