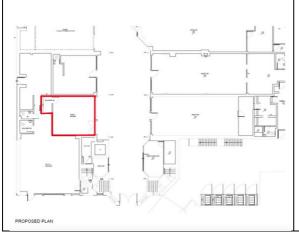

# TO LET

# **Unit 4b Bishops Walk Cirencester GL7 1JH**

- Flexible or Long Lease Terms Available
- Only Covered Shopping Arcade in Cirencester
- NEWLY REFURBISHES RETAIL UNIT
- 36.56sqm (393sqft)
- 298 Car Parking Spaces Free After 3PM
- AVAILABLE IMMEDIATELY









#### **LOCATION**

Bishops Walk is a covered pedestrian shopping mall located in the historic market town of Cirencester in The Cotswolds between the Brewery Car Park and the prime retail location of Cricklade Street. Cirencester has a population of circa 20,000 and is also home to approximately 1,100 students who attend the famous Royal Agricultural University.

The Arcade is used daily by many thousands of shoppers as a route between these two high profile locations,

The Arcade contains a good mix of local independant and national occupiers such as Holland & Barrett, O2, Nationwide Building Society and Western Computers (Apple Retailer) together with a specialist butcher, cup cakes, milkshakes, cobbler, petshop and a refill shop.

The Brewery Car Park has 298 spaces and there is FRE