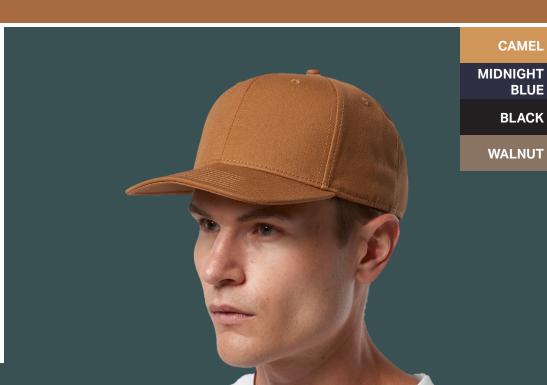

### **HIGH PROFILE CANVAS CAP**

High profile structured snapback cap Plastic snapback, tonal under-peak lining Stitching eyelets, self fabric dome at top Heavy weight Tear-out label Flat peak 100% Cotton Canvas One size fits all