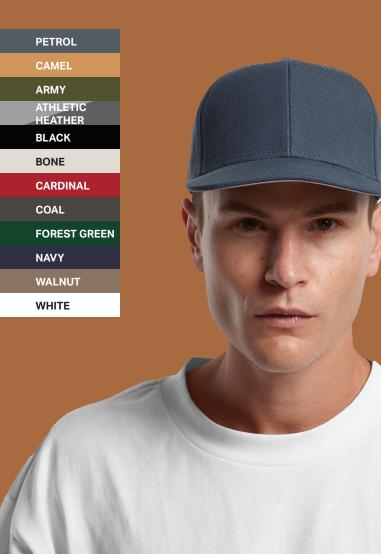

## **HIGH PROFILE CAP**

High profile structured snapback cap Plastic snapback, light grey under-peak lining Stitching eyelets, self fabric dome at top Mid weight Flat peak One size fits all 80% acrylic 20% wool \$12