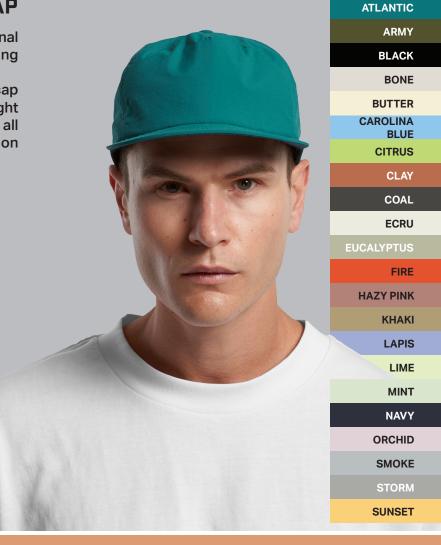

### **SURF ROPE CAP**

\$12

Single panel at front, quick dry fabric, plastic snapback, tonal under-peak lining, mesh structure support, white contrast matte nylon rope at front of crown

Mid profile - snapback cap, flat peak Light weight One size fits all 100% nylon