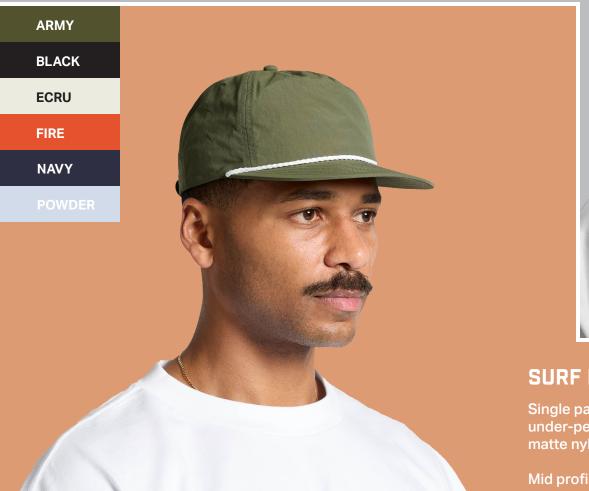

### SURF CAP

Single panel at front, quick dry fabric, plastic snapback, tonal

under-peak lining

Mid profile, snapback cap Light weight One size fits all 100% nylon

SCAN OR CLICK

\$12