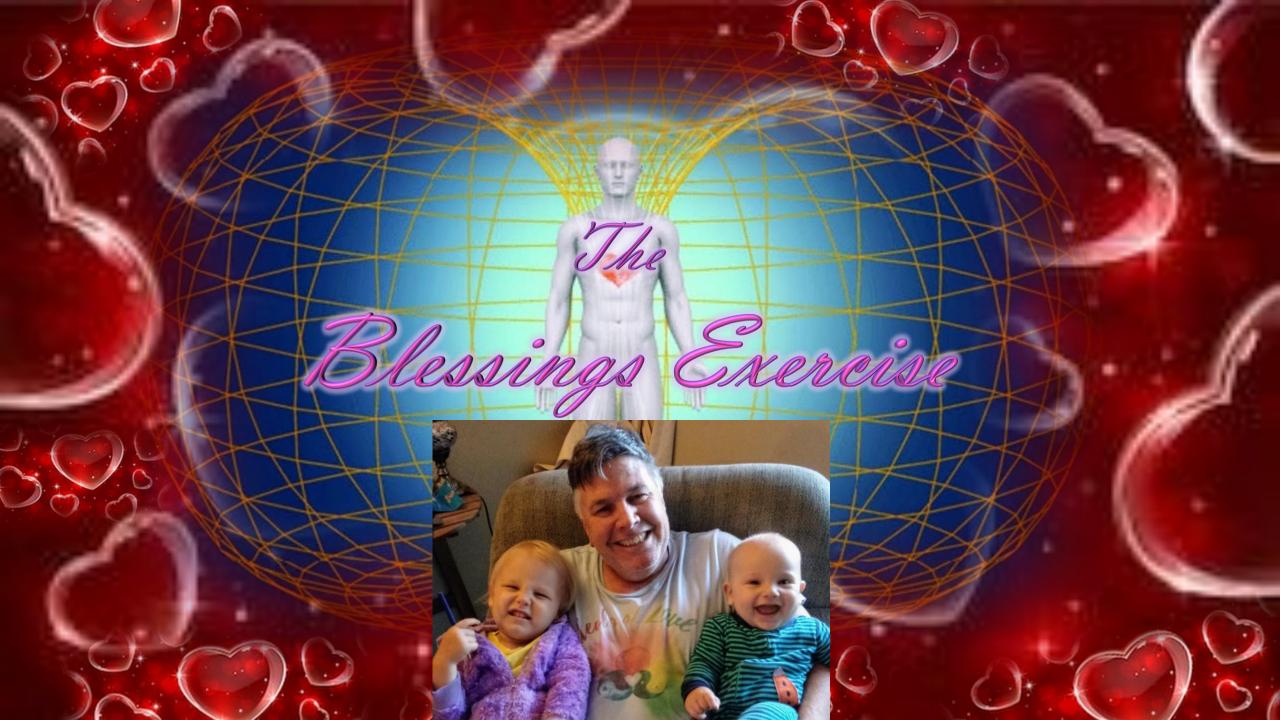

#### Lessons

- Did these Blessings resonate with you?
- Did you feel these Blessings for every child?
- Does we all want these Blessings for the children?
- -Universally, people want the best for everyone!