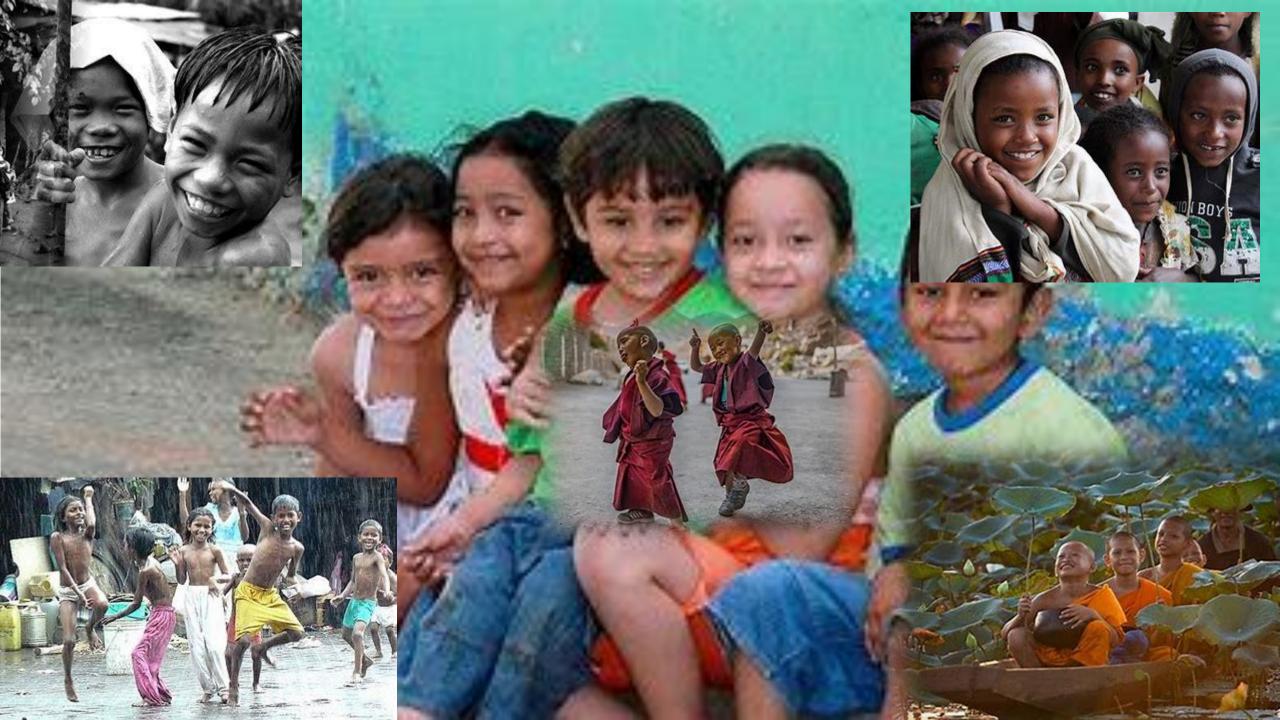

#### Lessons

- Did these Blessings resonate with you?
- Did you feel these Blessings for every child?
- Does we all want these Blessings for the children?
- -Universally, people want the best for everyone!