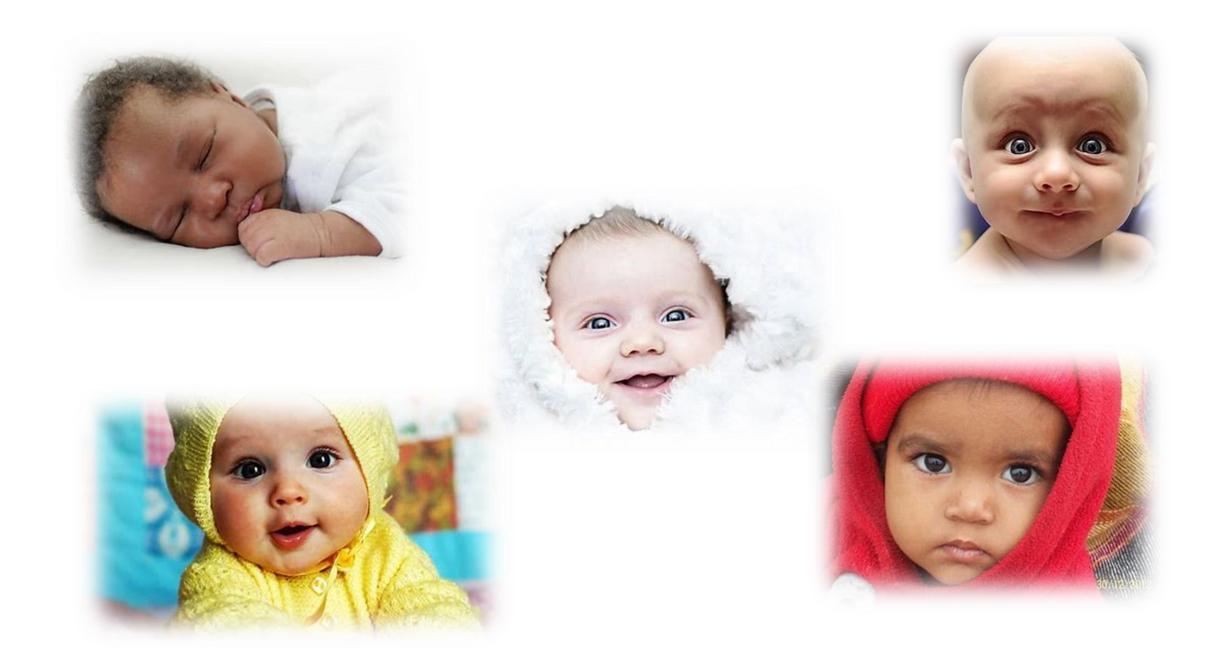

#### Lessons

- Did these Blessings resonate with you?
- Did you feel these Blessings for every child?
- Does we all want these Blessings for the children?
- -Universally, people want the best for everyone!