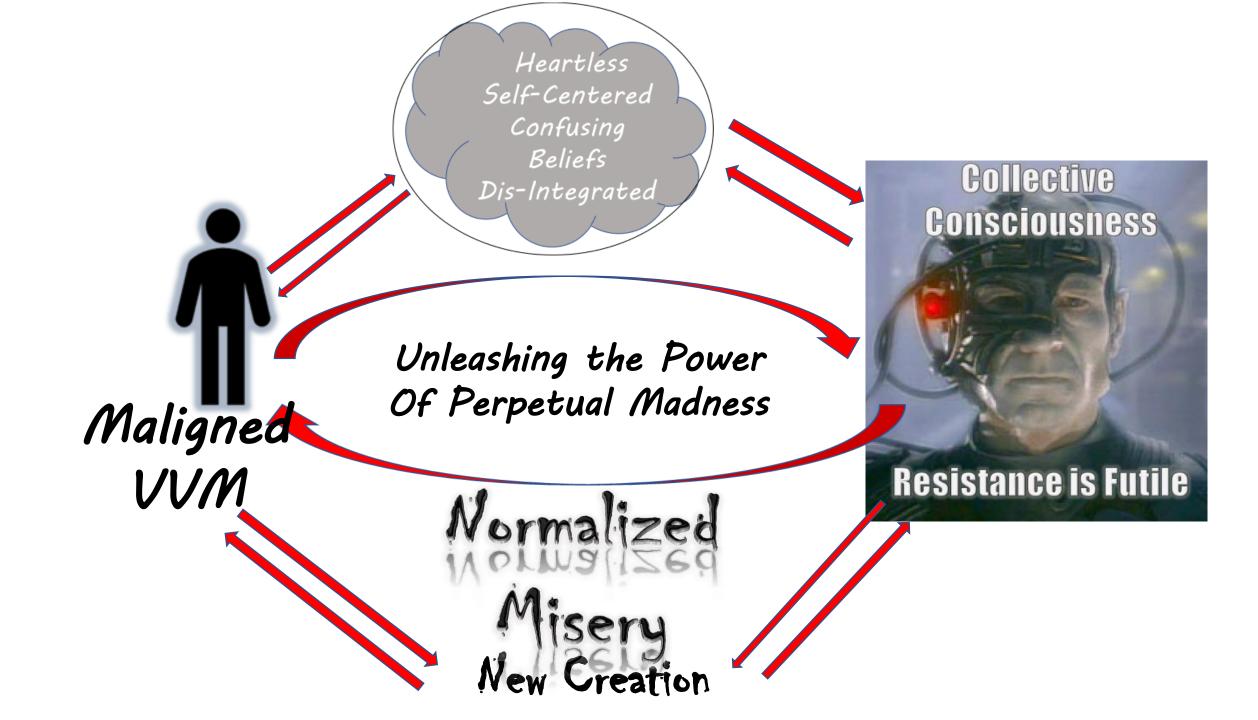

7Problems

1.Estranged from Heart

2.Self-Centered Purpose

3.Fear Consciousness

4.Dis-Integration

5.Maligned Trajectory

6.Dark Force Unleashed

7.Normalized Madness **7Practices** 