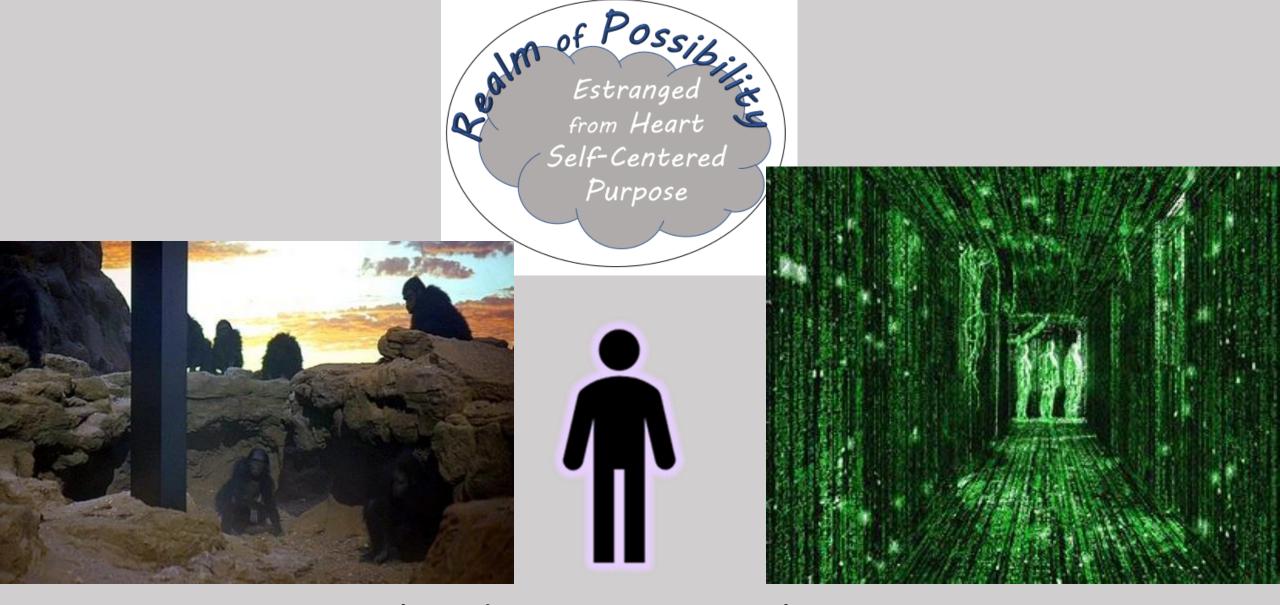

7Problems

1.Estranged from Heart

2.Self-Centered Purpose

3.Fear Consciousness

4.Dis-Integration

5.Maligned Trajectory

6.Dark Force Unleashed

7.Normalized Madness **7Practices** 