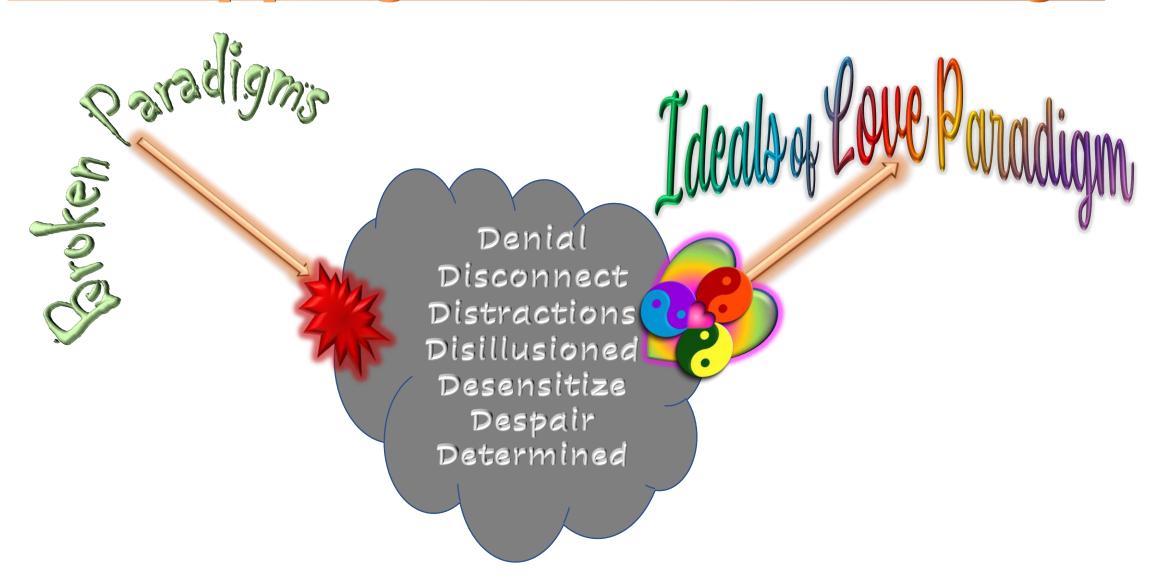

## Broken Paradigms

Tipping

#### Perpetuation of Confusion, Ignorance, Dis-Integration Consciousness of Scarcity, Fear Conflict, Strife

# <u>How do we break through?</u> A Radical, New Paradigm!

Connects us to our inner wisdom
Reveal purpose as Ideals of Love
Realized in integrated relationships
Transforming consciousness