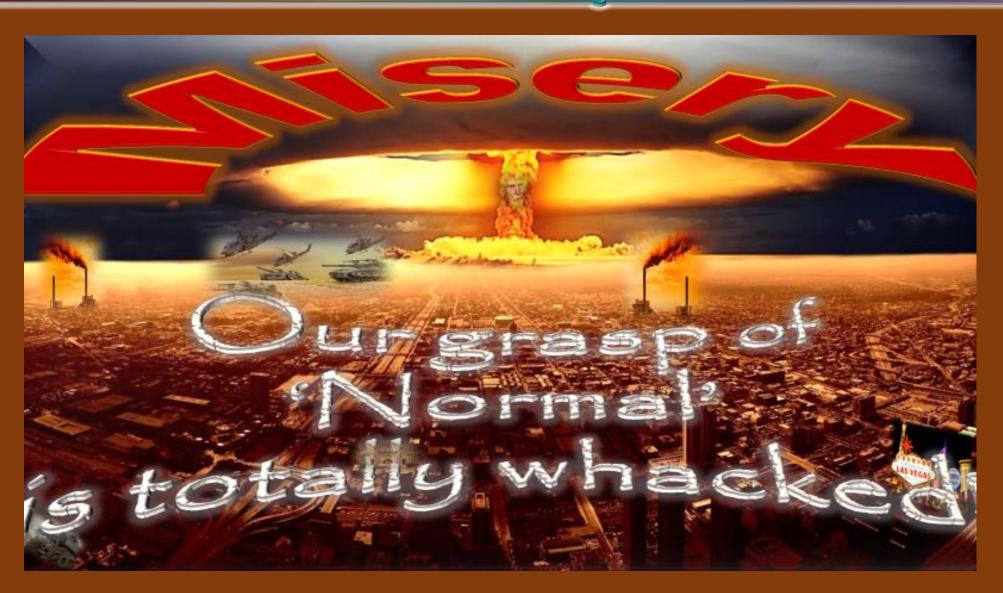

#### Dis-Integrated Consciousness

Separation, Scarcity, Fear, Hatred, Strife

Lasting World Peace

#### Dis-Integrated Consciousness

Separation, Scarcity, Fear, Hatred, Strife

Teachings
Paradigms

Tipping Point

## Integrated Consciousness

Lasting World Peace

Current Paradigms
do not have power
of ideas to bring
peace, they are part
of the problem