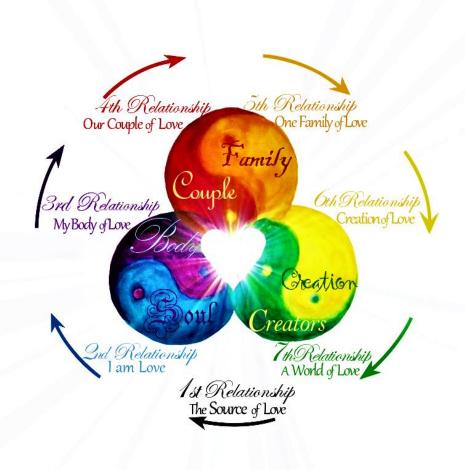

### Source of Love

Everything is Connected in the Design of Love that comes from Heart

## 6th Premise- How Ideals become Reality

On Foundation of

Heart - Purpose - Beliefs - Integration

We are aligned with Love's purpose.

Only now can we fully know what we want to engage with in the world.

Unique Self