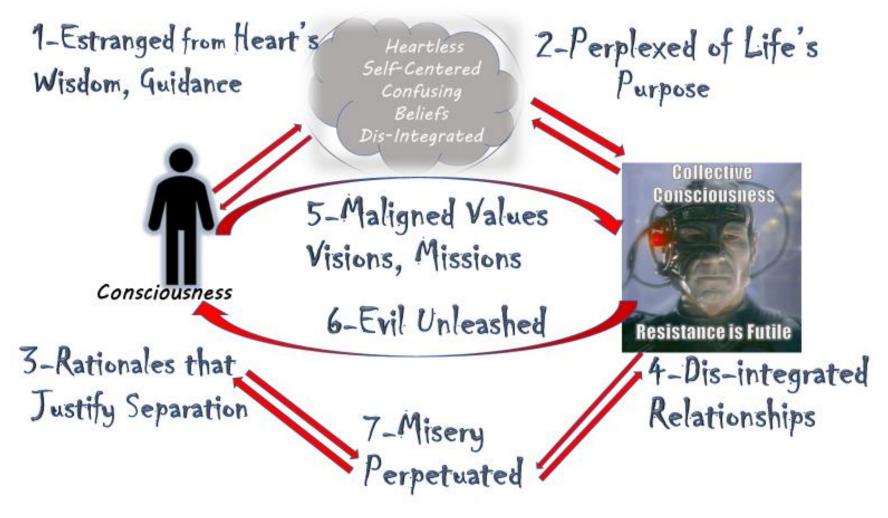

#### Dis-Integrated Consciousness

Separation, Scarcity, Fear, Hatred, Strife

Lasting World Peace

#### Dis-Integrated Consciousness

Separation, Scarcity, Fear, Hatred, Strife

Teachings
Paradigms

Tipping Point

## Integrated Consciousness

Lasting World Peace

Current Paradigms
do not have power
of ideas to bring
peace, they are part
of the problem

## The Integrated Consciousness Must Stand Up and Speak Out!

- Not addressing root of our problems
- Using same thinking that caused the problems.
- Not united on purpose of Integrated Consciousness
- Not able to lead others to an Integrated Consciousness