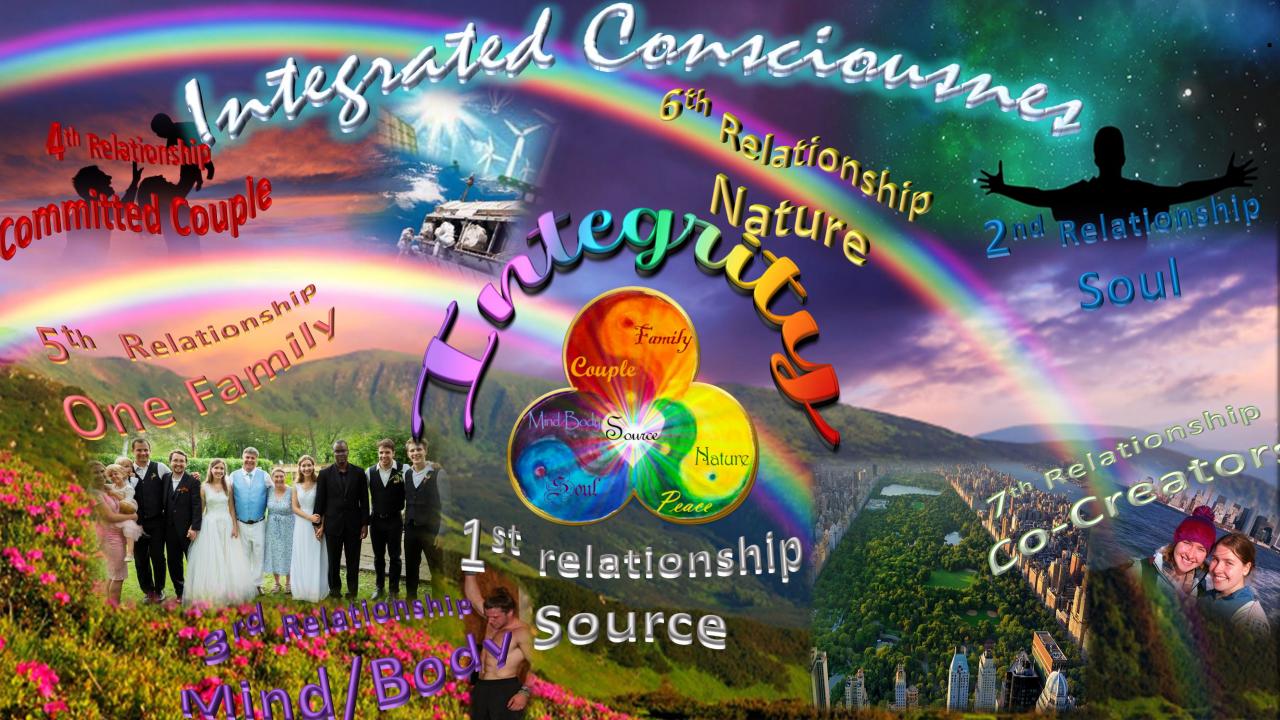

## 6th Premise- How Ideals become Reality

On Foundation of

Heart - Purpose - Beliefs - Integration

We are aligned with Love's purpose.

Only now can we fully know what we want to engage with in the world.

Unique Self