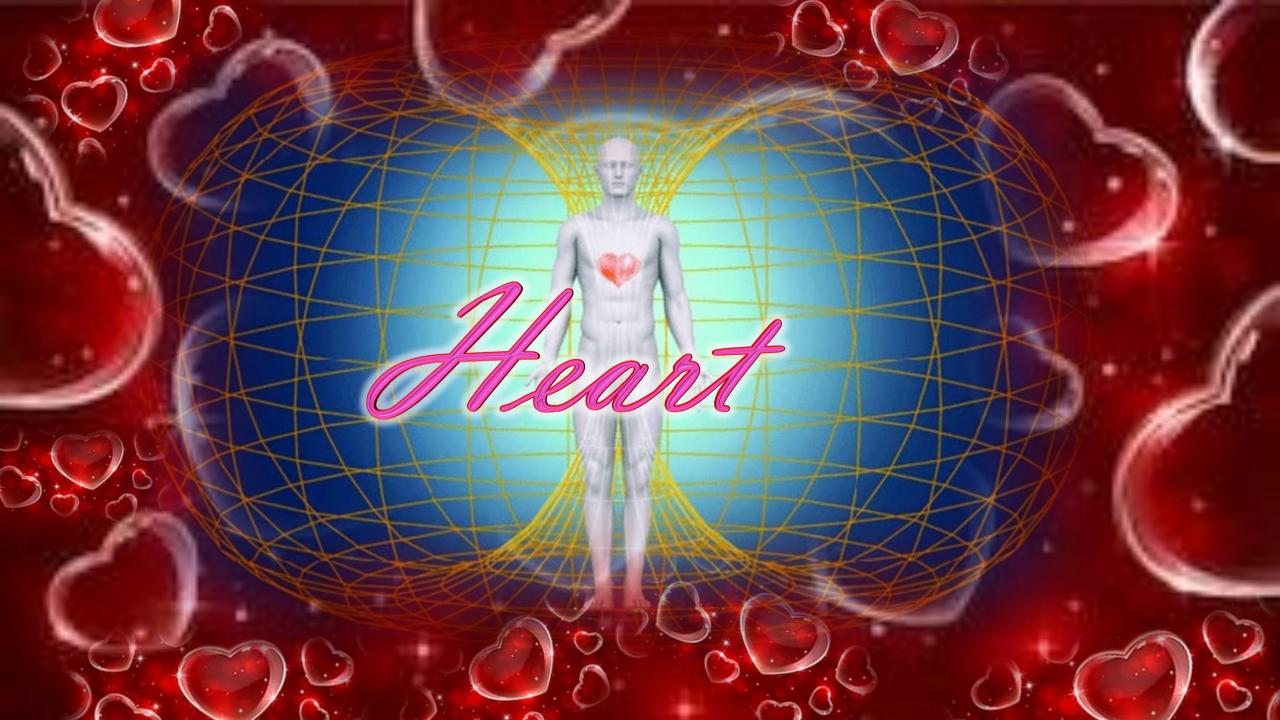

#### Capacity to Connect to Parental Love

### 4th Premise- Love is the Design

As Birds fly South and Bears
Hibernate, we are Priven to Love

### Source of Love

Everything is Connected in the Design of Love that comes from Heart

## Our Beliefs

Intellect-What we understand to be true

Emotion-What attracts us as beautiful

Will-What we are ready to stand for as good

Shaping our Consciousness and the Person we Become