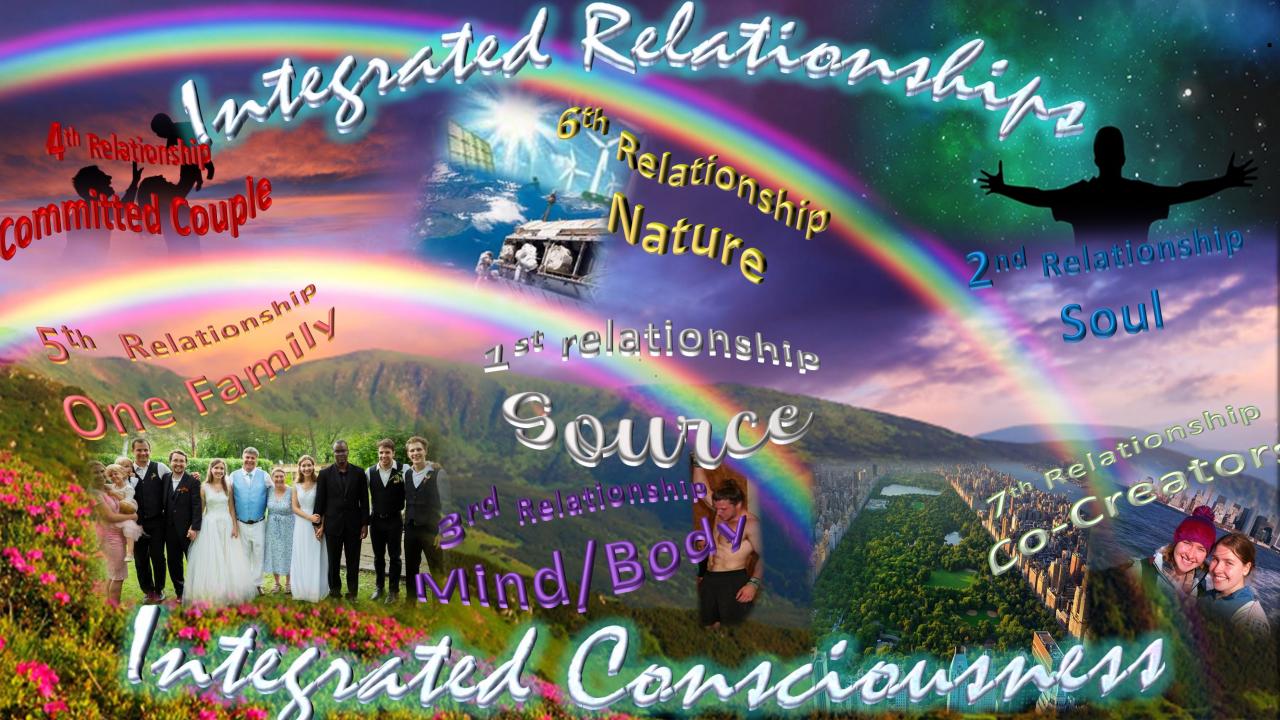

### Source of Love

Everything is Connected in the Design of Love that comes from Heart

## 6th Premise- How Ideals become Reality

On Foundation of

Heart - Purpose - Beliefs - Integration

We are aligned with Love's purpose.

Only now can we fully know what we want to engage with in the world.

Unique Self