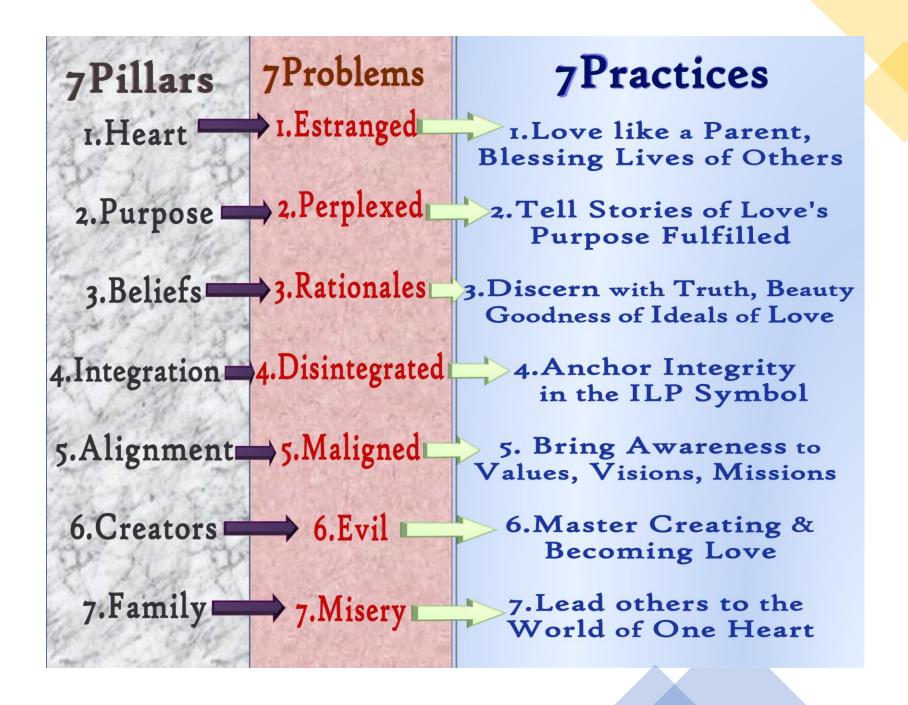

## We Need a New Paradigm

Model of Health
Diagnosis of Sickness
Cure for Healing

#### Model of Health

- Identify Illness
- Cure for Healing
- 7 Pillars
- **7 Problems**
- **7** Practices

## 7th Premise- Ideals of Love is Model of Health

The Seven Pillars

## Model of Health Exposes Sickness Seven Problems

A guitar was made to create beautiful music. One who is ignorant of that purpose might use it for making a fire. ch is the confusion in our world.

With Model of Health exposing Sickness, we can know exactly what the Cure is.