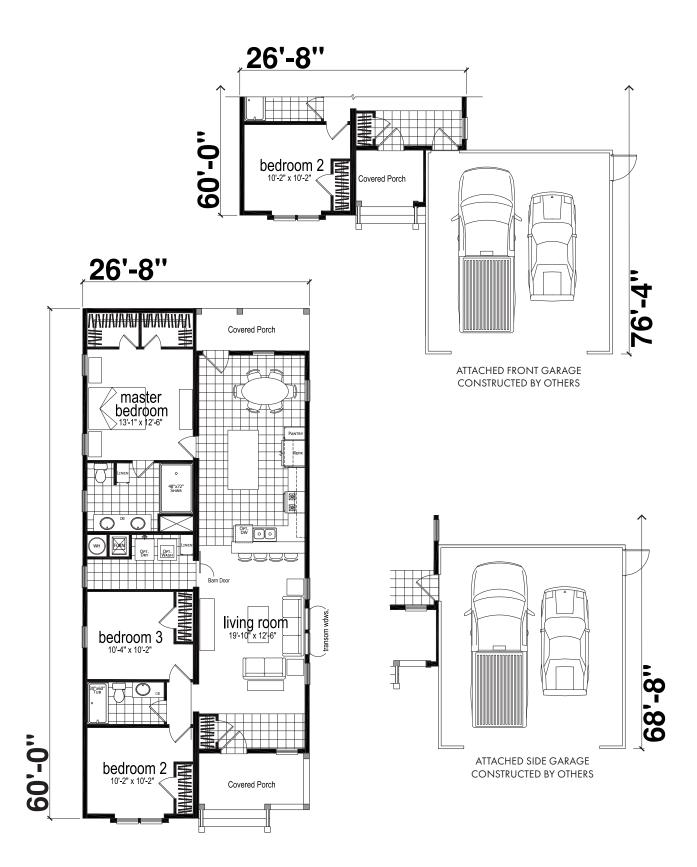

### **BISCAYNE BAY**

STANDARD | 3-BED | 2-BATH | 1,713 SQ. FT.

### **OPTIONS IN LIEU OF RETREAT**

Optional
Sun/Sitting Room

Optional Flex Room

Optional Porch 1 1,617 SQ. FT.

Optional Porch 2 1,633 SQ. FT.