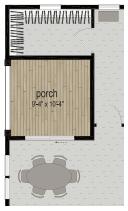

### **OPTIONS IN LIEU OF RETREAT**

Optional
Sun/Sitting Room

Optional Flex Room

Optional Porch 1 1,617 SQ. FT.

Optional Porch 2 1,633 SQ. FT.