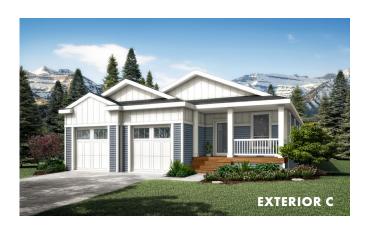

### **OPTIONS IN LIEU OF RETREAT**

Optional
Sun/Sitting Room

Optional Flex Room

Optional Porch 1 1,617 SQ. FT.

Optional Porch 2 1,633 SQ. FT.