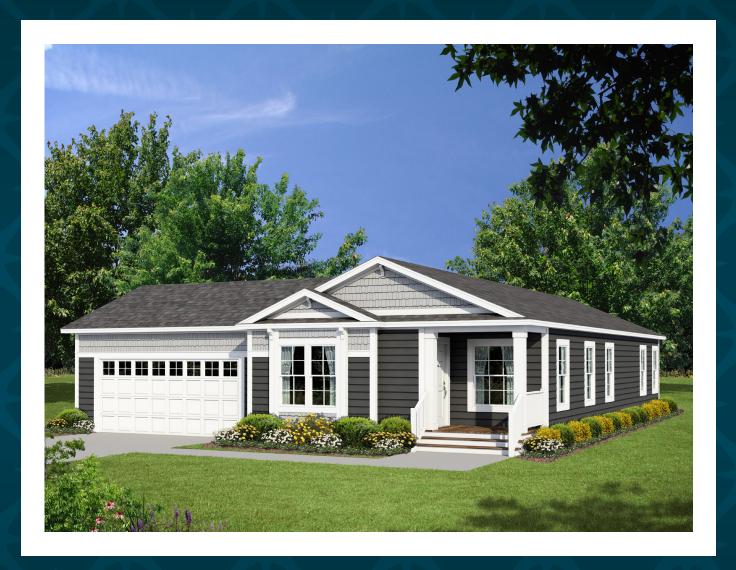

### **BISCAYNE BAY**

STANDARD | 3-BED | 2-BATH | 1,713 SQ. FT.

### **POPULAR FEATURES**

- Narrow Lot-Line Design
- MH Advantage<sup>®</sup> and ChoiceHome<sup>®</sup> Compliant
- Gourmet Kitchen
  - ♦ Center Island Range
  - ♦ Designer Cabinet Features
- Flexible Interior Lifestyle Configurations
- Multiple Exterior Designs
- Designed for Energy Efficiency
- Formal Entry