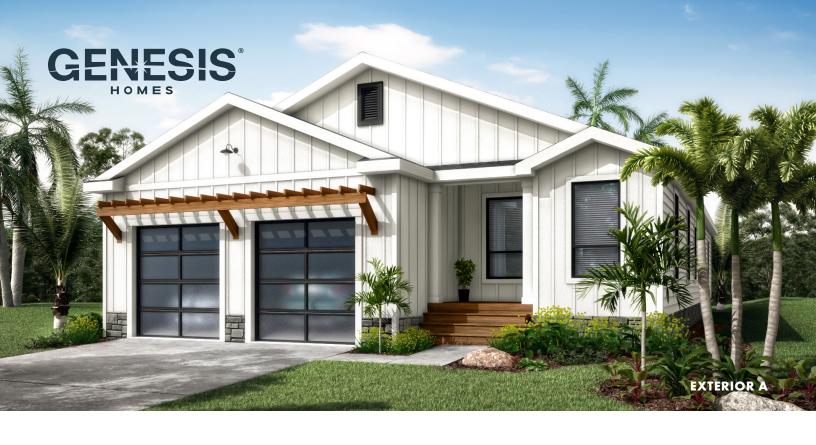

## **BISCAYNE BAY**

2-BED | 2-BATH | 1,617 SQ. FT.

### **BISCAYNE BAY**

STANDARD | 3-BED | 2-BATH | 1,713 SQ. FT.

### **POPULAR FEATURES**

- Narrow Lot-Line Design
- MH Advantage<sup>®</sup> and ChoiceHome<sup>®</sup> Compliant
- Gourmet Kitchen
  - ♦ Center Island Range
  - ♦ Designer Cabinet Features
- Flexible Interior Lifestyle Configurations
- Multiple Exterior Designs
- Designed for Energy Efficiency
- Formal Entry