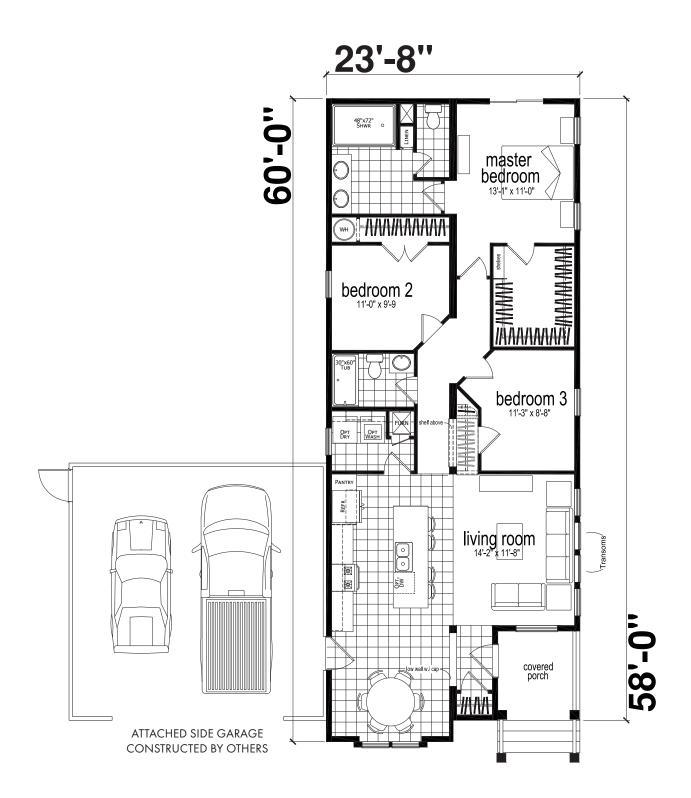

atures
- Flexible Interior Lifestyle Configurations
- Multiple Exterior Designs
- Designed for Energy Efficiency
- Formal Entry



Due to continuous product development and improvement, prices, specifications, and materials are subject to change without notice or obligation. Square footage and other dimensions are approximate. Exterior images may be artist renderings and are not intended to be an accurate representation of the home. Renderings, photos and floor plans may be shown with optional features or third-party additions. All floorplans and features are subject to local code approval. \*Genesis Homes is a brand of Champion Home Builders, Inc.

Copyright 2022 Champion Home Builders, Inc. All Rights Reserved.

 
 CARIBOU
 3 BED-2 BATH

 MODEL 2460H32G01
 1,336 SQ. FT.
 3 BED-2 BATH





# CLEARWATER MODEL 2864H32G01

3 BED-2 BATH 1,546 SQ. FT.







GENESIS®



# GRAND MESA MODEL 2860H32G01

3 BED-2 BATH 1,435 SQ. FT.







GENESIS®