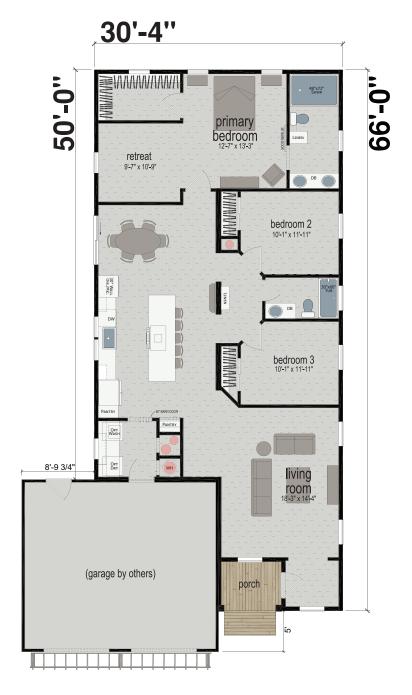

## **BISCAYNE BAY**

2-BED | 2-BATH | 1,617 SQ. FT.

### **BISCAYNE BAY**

STANDARD | 3-BED | 2-BATH | 1,713 SQ. FT.

### **POPULAR FEATURES**

- Narrow Lot-Line Design
- MH Advantage<sup>®</sup> and ChoiceHome<sup>®</sup> Compliant
- Gourmet Kitchen
  - ♦ Center Island Range
  - ♦ Designer Cabinet Features
- Flexible Interior Lifestyle Configurations
- Multiple Exterior Designs
- Designed for Energy Efficiency
- Formal Entry