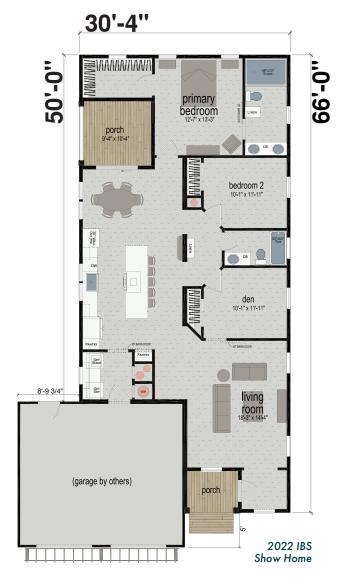

## **BISCAYNE BAY**

2-BED | 2-BATH | 1,617 SQ. FT.

### **BISCAYNE BAY**

STANDARD | 3-BED | 2-BATH | 1,713 SQ. FT.

### **OPTIONS IN LIEU OF RETREAT**

Optional
Sun/Sitting Room

Optional Flex Room

Optional Porch 1 1,617 SQ. FT.

Optional Porch 2 1,633 SQ. FT.