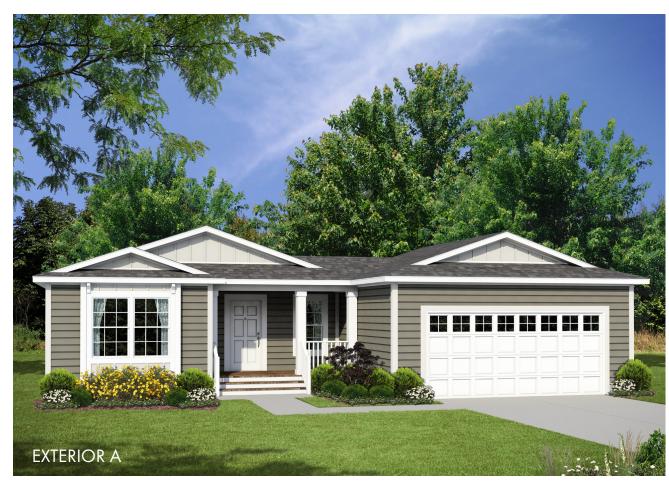

Copyright 2022 Champion Home Builders, Inc. All Rights Reserved.

 
 CARIBOU
 3 BED-2 BATH

 MODEL 2460H32G01
 1,336 SQ. FT.
 3 BED-2 BATH

# CLEARWATER MODEL 2864H32G01

3 BED-2 BATH 1,546 SQ. FT.

GENESIS®

# GRAND MESA MODEL 2860H32G01

3 BED-2 BATH 1,435 SQ. FT.

GENESIS®