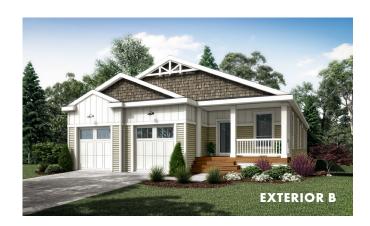

### **OPTIONS IN LIEU OF RETREAT**

Optional
Sun/Sitting Room

Optional Flex Room

Optional Porch 1 1,617 SQ. FT.

Optional Porch 2 1,633 SQ. FT.