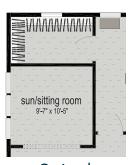

### **OPTIONS IN LIEU OF RETREAT**

Optional
Sun/Sitting Room

Optional Flex Room

Optional Porch 1 1,617 SQ. FT.

Optional Porch 2 1,633 SQ. FT.