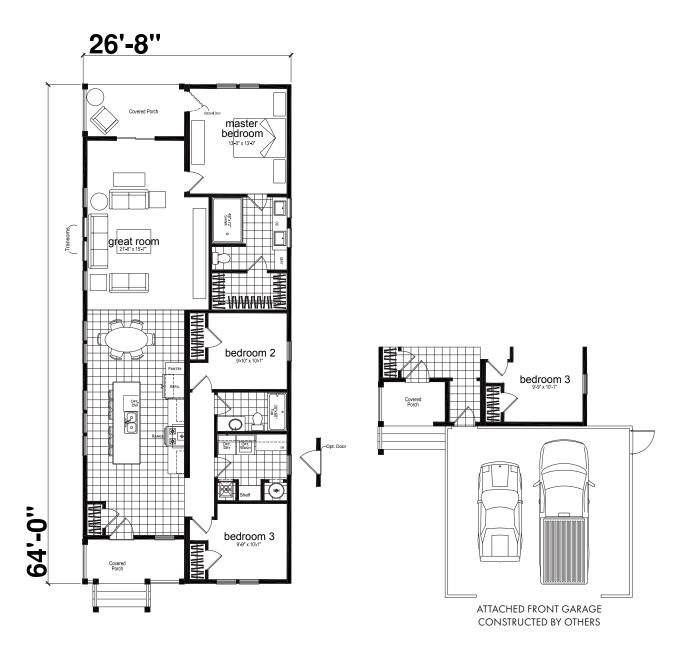

Copyright 2022 Champion Home Builders, Inc. All Rights Reserved.

 
 CARIBOU
 3 BED-2 BATH

 MODEL 2460H32G01
 1,336 SQ. FT.
 3 BED-2 BATH

# CLEARWATER MODEL 2864H32G01

3 BED-2 BATH 1,546 SQ. FT.

GENESIS®

# GRAND MESA MODEL 2860H32G01

3 BED-2 BATH 1,435 SQ. FT.

GENESIS®

### **POPULAR FEATURES**

- Narrow Lot-Line Design
- MH Advantage<sup>®</sup> and ChoiceHome<sup>®</sup> Compliant
- Gourmet Kitchen
  - ♦ Center Island Range
  - ♦ Designer Cabinet Features
- Flexible Interior Lifestyle Configurations
- Multiple Exterior Designs
- Designed for Energy Efficiency
- Formal Entry