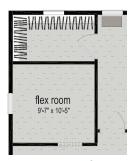

### **OPTIONS IN LIEU OF RETREAT**

Optional
Sun/Sitting Room

Optional Flex Room

Optional Porch 1 1,617 SQ. FT.

Optional Porch 2 1,633 SQ. FT.