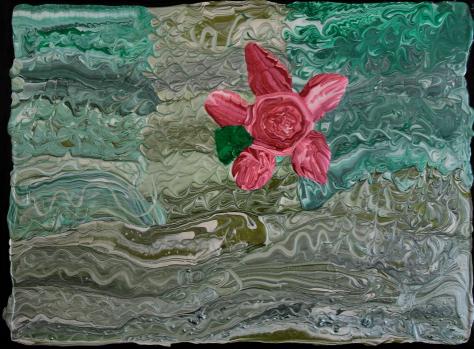

# **Miscellaneous Canvas Paintings**

Giant Sea Clam-Top View
Non-Mystical Flower
Cypress, Stars, & Road
Developing Embryonic Zooplankton
Self-Portrait, Revised
Eye of Hurricane, Nautilus Shell
Starry Sky, Butterfly
Fuzzy Butterfly
Rectangular Biological Cell
Human Eyes & Butterfly