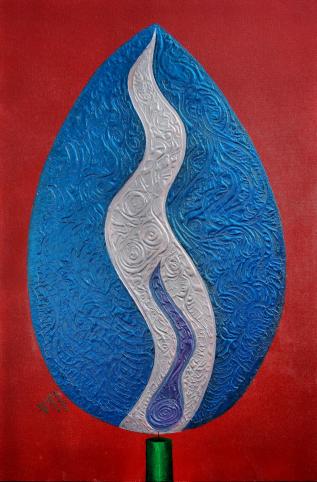

# **Miscellaneous Canvas Paintings**

Allenic Toon Fish
Allenic Toon Crab Devouring Algae
Gemstones of the Sea
Candle Flame, Incised
Flowing Flux of the Blue Nile
Pregnant Dancing Plumeria—Dancing Stars
Slippery Oyster Sliding Down the Esophagus
Allenic Sea Clam
Sea Sponge or Sea Flower or...
Cosmic, Peeping Tom