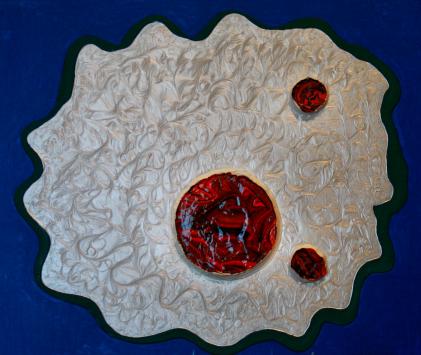

# **Miscellaneous Canvas Paintings**

Giant Sea Clam-Top View
Non-Mystical Flower
Cypress, Stars, & Road
Developing Embryonic Zooplankton
Self-Portrait, Revised
Eye of Hurricane, Nautilus Shell
Starry Sky, Butterfly
Fuzzy Butterfly
Rectangular Biological Cell
Human Eyes & Butterfly

giant sea clam