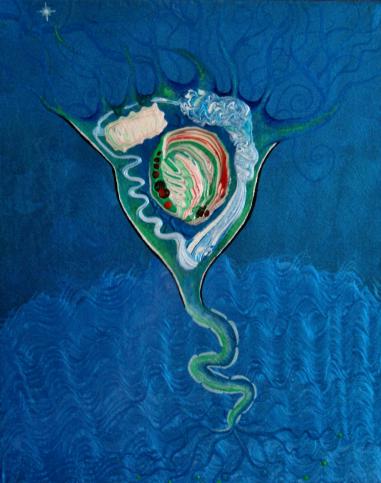

# **Miscellaneous Canvas Paintings**

Giant Sea Clam-Top View
Non-Mystical Flower
Cypress, Stars, & Road
Developing Embryonic Zooplankton
Self-Portrait, Revised
Eye of Hurricane, Nautilus Shell
Starry Sky, Butterfly
Fuzzy Butterfly
Rectangular Biological Cell
Human Eyes & Butterfly