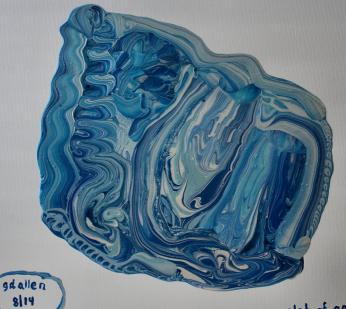

## **Miscellaneous Canvas Paintings**

Cartoon Squid in a Flood
Iridescent Fish in a Lava Field
Starfish, Algae
Water Flower, or Phytoplankton
Subatomic Particles in a Bubble Chamber
Nebula, Stars, & a Partial Planet
Neuron, Astrocyte
Seahorse, Agate Plankton, Agate Gemstones
Zen Garden–Islands in a Silver Lagoon
Slab of Agate, Cut & Polished

4/2012 gdallen

adallen ilu+de

slab of agate, cut+