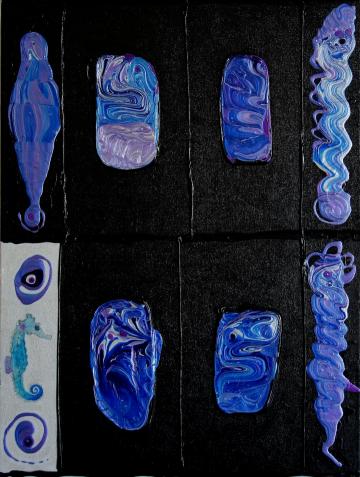

## **Miscellaneous Canvas Paintings**

Cartoon Squid in a Flood
Iridescent Fish in a Lava Field
Starfish, Algae
Water Flower, or Phytoplankton
Subatomic Particles in a Bubble Chamber
Nebula, Stars, & a Partial Planet
Neuron, Astrocyte
Seahorse, Agate Plankton, Agate Gemstones
Zen Garden–Islands in a Silver Lagoon
Slab of Agate, Cut & Polished