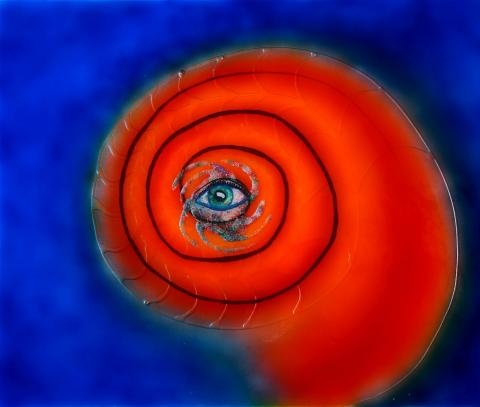

# **Miscellaneous Canvas Paintings**

Giant Sea Clam-Top View
Non-Mystical Flower
Cypress, Stars, & Road
Developing Embryonic Zooplankton
Self-Portrait, Revised
Eye of Hurricane, Nautilus Shell
Starry Sky, Butterfly
Fuzzy Butterfly
Rectangular Biological Cell
Human Eyes & Butterfly