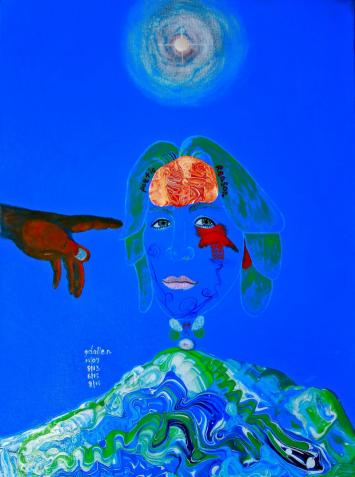

# **Miscellaneous Canvas Paintings**

Giant Sea Clam-Top View
Non-Mystical Flower
Cypress, Stars, & Road
Developing Embryonic Zooplankton
Self-Portrait, Revised
Eye of Hurricane, Nautilus Shell
Starry Sky, Butterfly
Fuzzy Butterfly
Rectangular Biological Cell
Human Eyes & Butterfly