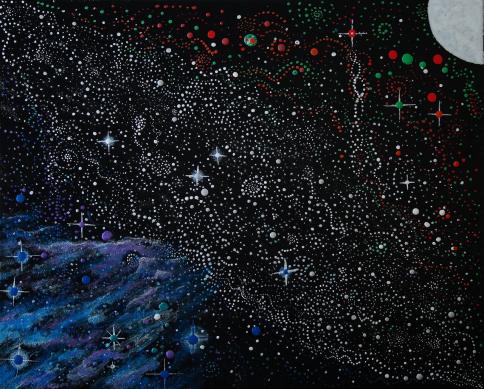

## **Miscellaneous Canvas Paintings**

Cartoon Squid in a Flood
Iridescent Fish in a Lava Field
Starfish, Algae
Water Flower, or Phytoplankton
Subatomic Particles in a Bubble Chamber
Nebula, Stars, & a Partial Planet
Neuron, Astrocyte
Seahorse, Agate Plankton, Agate Gemstones
Zen Garden–Islands in a Silver Lagoon
Slab of Agate, Cut & Polished