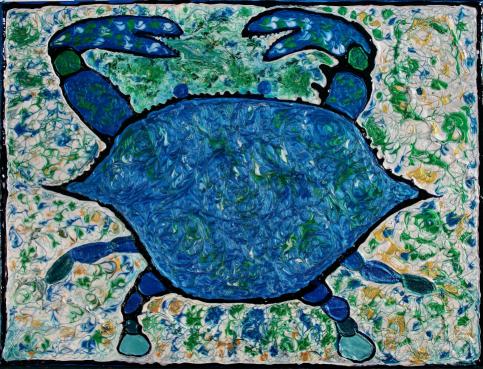

# **Miscellaneous Canvas Paintings**

Allenic Toon Fish
Allenic Toon Crab Devouring Algae
Gemstones of the Sea
Candle Flame, Incised
Flowing Flux of the Blue Nile
Pregnant Dancing Plumeria—Dancing Stars
Slippery Oyster Sliding Down the Esophagus
Allenic Sea Clam
Sea Sponge or Sea Flower or...
Cosmic, Peeping Tom