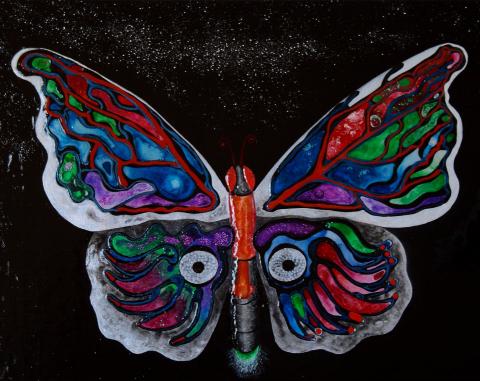

# **Miscellaneous Canvas Paintings**

Giant Sea Clam-Top View
Non-Mystical Flower
Cypress, Stars, & Road
Developing Embryonic Zooplankton
Self-Portrait, Revised
Eye of Hurricane, Nautilus Shell
Starry Sky, Butterfly
Fuzzy Butterfly
Rectangular Biological Cell
Human Eyes & Butterfly