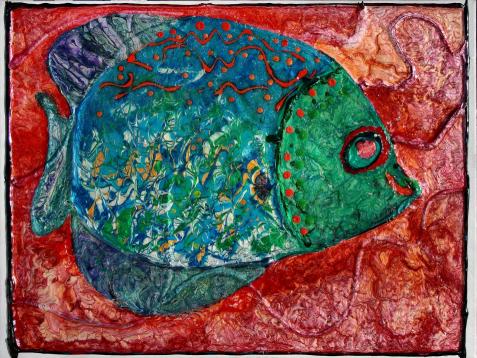

# **Miscellaneous Canvas Paintings**

Allenic Toon Fish
Allenic Toon Crab Devouring Algae
Gemstones of the Sea
Candle Flame, Incised
Flowing Flux of the Blue Nile
Pregnant Dancing Plumeria—Dancing Stars
Slippery Oyster Sliding Down the Esophagus
Allenic Sea Clam
Sea Sponge or Sea Flower or...
Cosmic, Peeping Tom