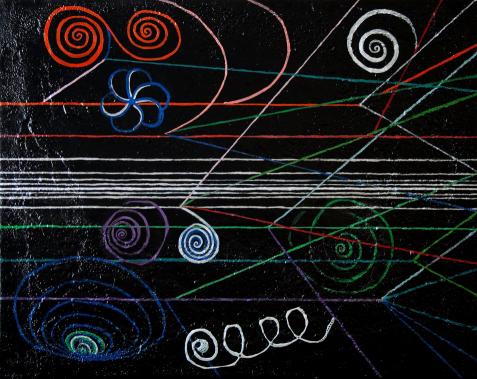

## **Miscellaneous Canvas Paintings**

Cartoon Squid in a Flood
Iridescent Fish in a Lava Field
Starfish, Algae
Water Flower, or Phytoplankton
Subatomic Particles in a Bubble Chamber
Nebula, Stars, & a Partial Planet
Neuron, Astrocyte
Seahorse, Agate Plankton, Agate Gemstones
Zen Garden–Islands in a Silver Lagoon
Slab of Agate, Cut & Polished