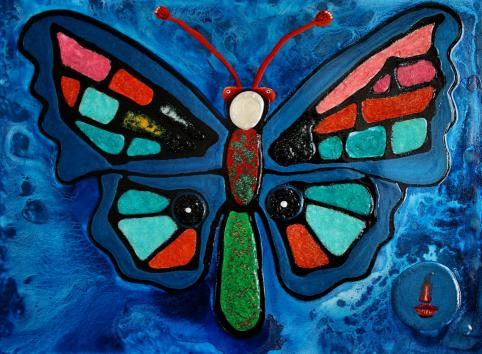

# **Miscellaneous Canvas Paintings**

Giant Sea Clam-Top View
Non-Mystical Flower
Cypress, Stars, & Road
Developing Embryonic Zooplankton
Self-Portrait, Revised
Eye of Hurricane, Nautilus Shell
Starry Sky, Butterfly
Fuzzy Butterfly
Rectangular Biological Cell
Human Eyes & Butterfly