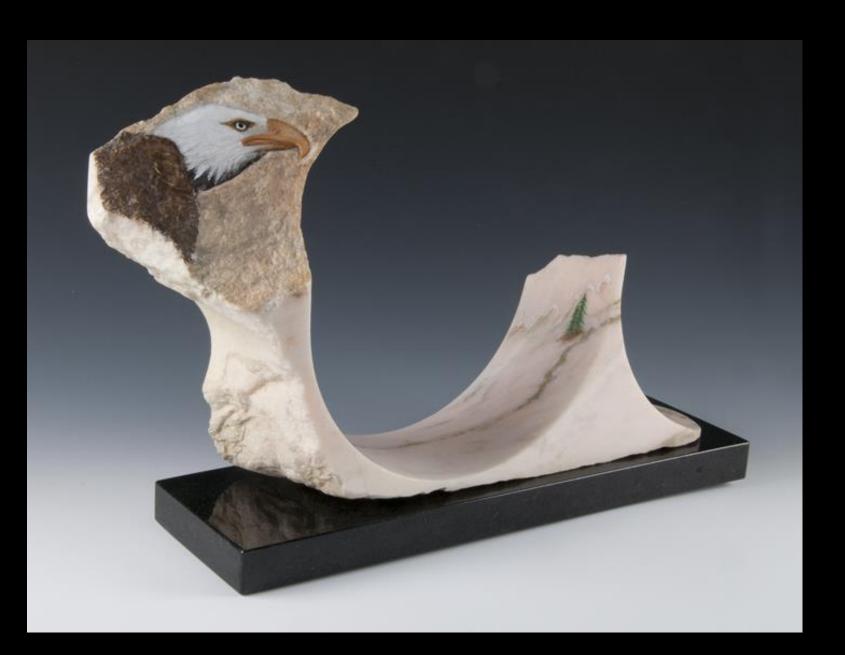

### Eagle's View

Rosa Portogallo Salmonato Marble 12h x 19w x 5d in 23 lbs African Granite Base