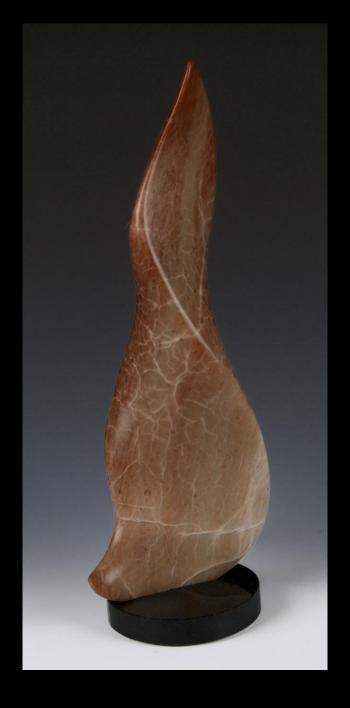

#### **Fallen Feathers**

Colorado Yule Marble 8h x 16w x 4.5d in. 8.4 lbs. African Granite Base

Lunar

Colorado Yule Marble 15h x 12w x 5d in. 12 lbs. African Granite Base Turntable

**Flame**16"H x 5"W x 3"D 7 lbs
African Granite Base