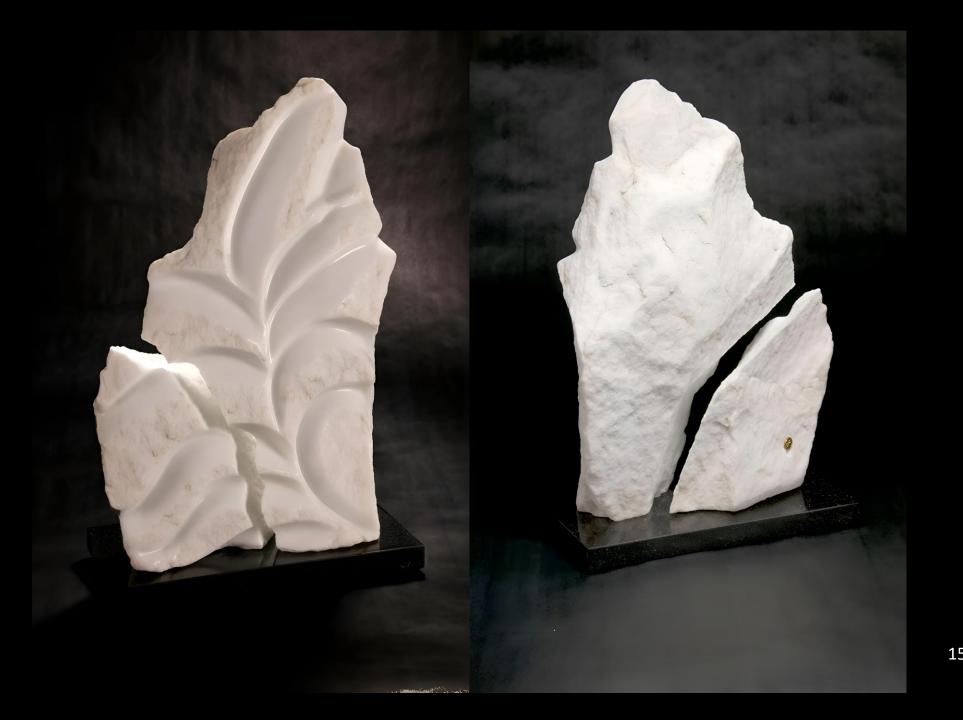

## Nested

Colorado Yule Marble 14.5h X 8.5w X 3.5d in. 14 lbs African Granite Base

Split Leaf
Colorado Yule Marble
15h x 11w x 6d in. 25 lbs.
African Granite Base