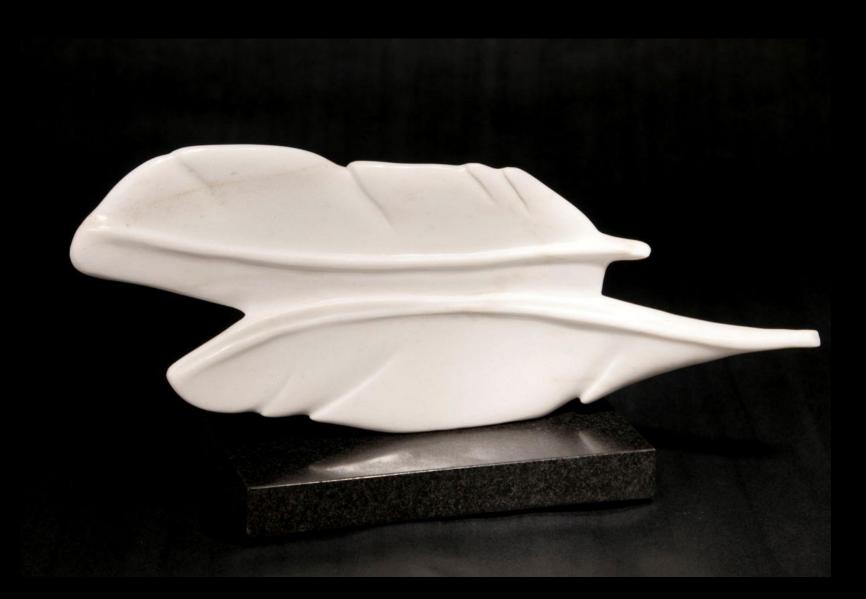

#### **Fallen Feathers**

Colorado Yule Marble 8h x 16w x 4.5d in. 8.4 lbs. African Granite Base

Lunar

Colorado Yule Marble 15h x 12w x 5d in. 12 lbs. African Granite Base Turntable

**Flame**16"H x 5"W x 3"D 7 lbs
African Granite Base