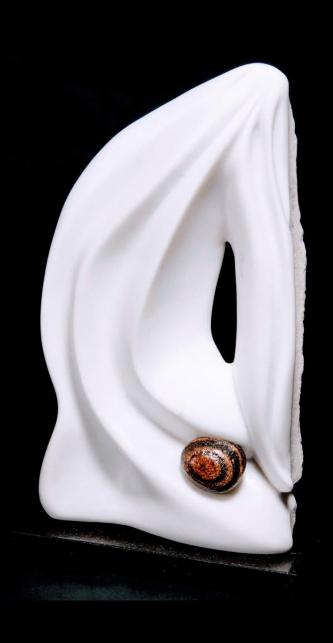

## Nested

Colorado Yule Marble 14.5h X 8.5w X 3.5d in. 14 lbs African Granite Base

Split Leaf
Colorado Yule Marble
15h x 11w x 6d in. 25 lbs.
African Granite Base