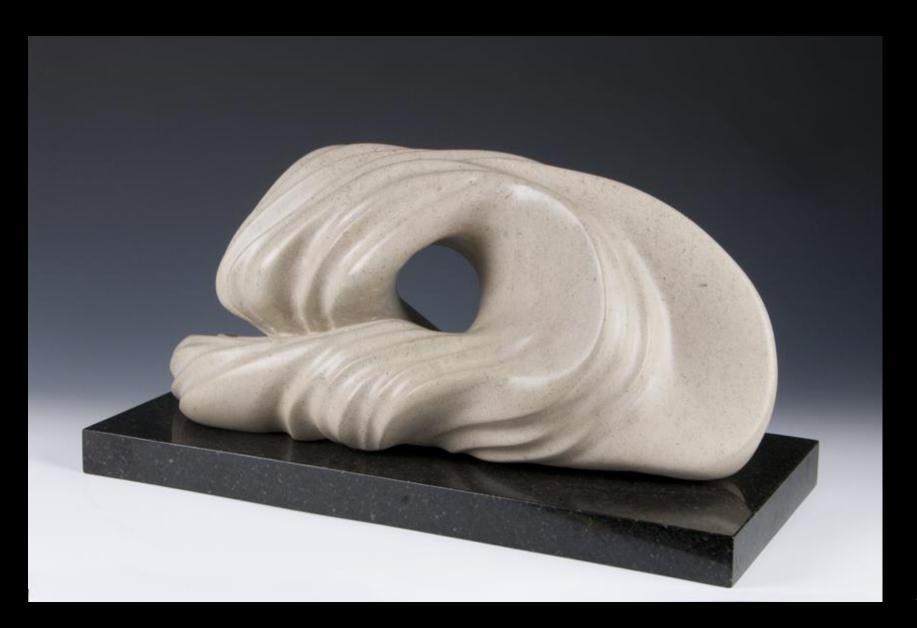

## Nested

Colorado Yule Marble 14.5h X 8.5w X 3.5d in. 14 lbs African Granite Base

Split Leaf
Colorado Yule Marble
15h x 11w x 6d in. 25 lbs.
African Granite Base