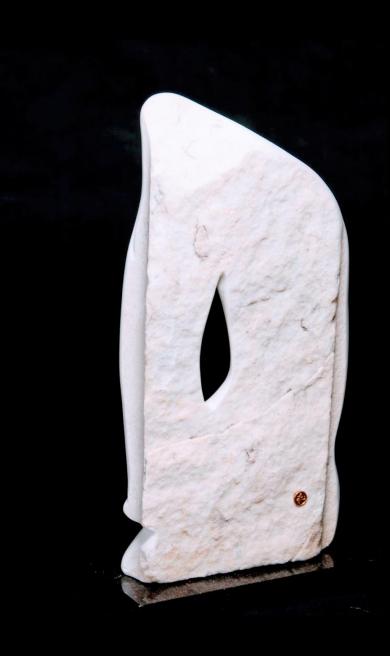

## Nested

Colorado Yule Marble 14.5h X 8.5w X 3.5d in. 14 lbs African Granite Base

Split Leaf
Colorado Yule Marble
15h x 11w x 6d in. 25 lbs.
African Granite Base