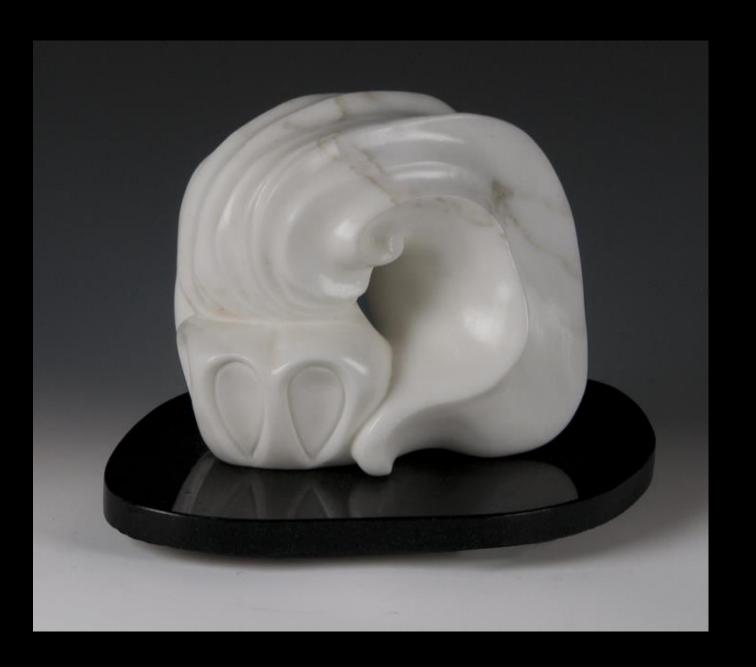

#### Carrera Wave

Carrera Gold Marble
6h x 6w x 4d in. 8 lbs.
Turntable African Granite Base