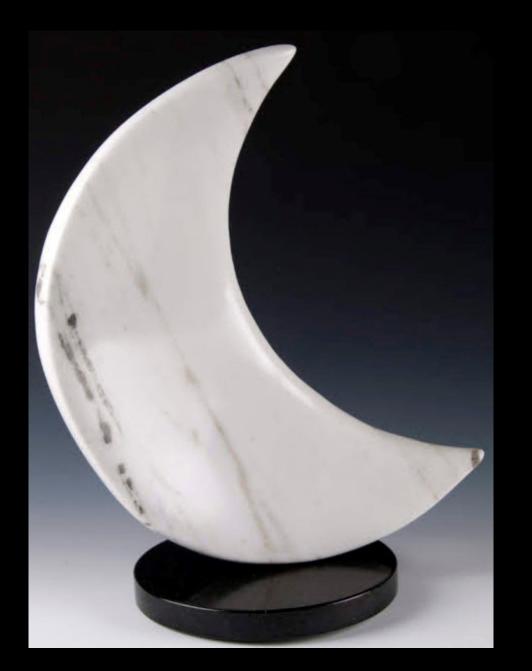

#### **Fallen Feathers**

Colorado Yule Marble 8h x 16w x 4.5d in. 8.4 lbs. African Granite Base

Lunar

Colorado Yule Marble 15h x 12w x 5d in. 12 lbs. African Granite Base Turntable

**Flame**16"H x 5"W x 3"D 7 lbs
African Granite Base