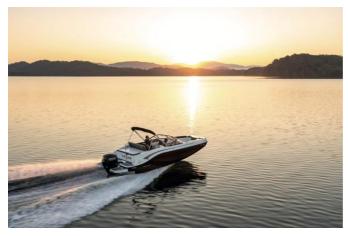

# LOT 24 – Skippered boat trip on Windermere

### Kindly donated by Freedom Boat Club

A skippered day out on Windermere in our Freedom boat Club Bayliner VR5 with a hamper lunch provided for up to 4 people.

To be booked within 12 months of purchase Trips available Monday to Friday, from 9am to 5.30pm, subject to availability Non-refundable