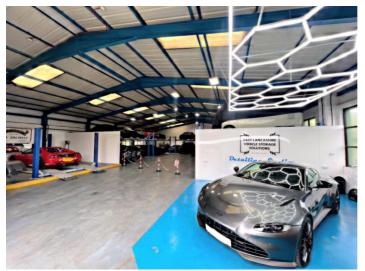

# LOT 9 – 3 Months' Indoor Secure Car Storage

#### Kindly donated by East Lancashire Vehicle Storage Solutions

3 months' indoor car storage for one standard sized vehicle

3 consecutive months

Storage to be used within 12 months of purchase (expiry June 2025)