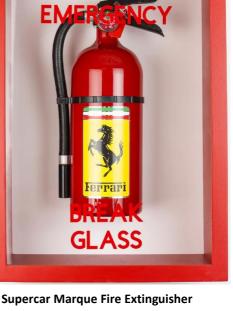

# LOT 30 – Plastic Jesus Artwork

#### **Kindly Donated by Plastic Jesus**

Plastic Jesus is a Los Angeles based street artist, inspired by world news events, society, the urban environment, culture and politics.

His critically acclaimed work combines humor, irony, criticism and unique opinion to create art that engages on many levels.

Often questioning the norms in society Plastic Jesus confronts our compliance of culture and current affairs. The artist uses scale and contradiction as a means to highlight issues and opinions that often go unquestioned.

His work has been featured by The BBC, CNN, abc News, Huffington Post, Gizmodo, Buzzfeed, The Sun, The Daily Mirror, LA Times, LA Weekly, The Daily Mail, MSNBC, The Daily Telegraph, Complex art and Design, Time, Us Weekly, USA Today and many more. The Smithsonian Institute also features art by Plastic Jesus.

Collectors include: Donald J. Trump, Miley Cyrus, Tommy and Dee Hilfiger, The Kardashians, The Getty Family, Samir Modi, Tommy Lee, Kid Rock, Anna Wintour, James Corden, Corey Taylor, Harry Styles, and more. 22" x 14" x 8"

22 x 14 x 8 Mixed Media French Cleat wall fixing Numbered and signed Supplied with a Certificate of Authenticity Limited edition of 30pcs in each marque

Instagram : @plasticjesus Online store : <u>www.plasticjesusstore.com</u> Plastic Jesus Wikipedia <u>https://en.wikipedia.org/wiki/Plastic\_Jesus\_(artist)</u>