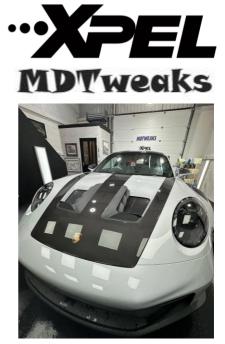

# LOT 14 – XPEL front end Paint Protection Film by MD Tweaks

#### Kindly donated by XPEL & MD Tweaks

Front end XPEL Paint Protection Film to include:

- Bonnet
- Bumper
- Wings
- A-Pillars
- Wing mirrors

Valid until 10<sup>th</sup> December 2024 New car preferable; for an older car, assessment would need to be made of its current paint