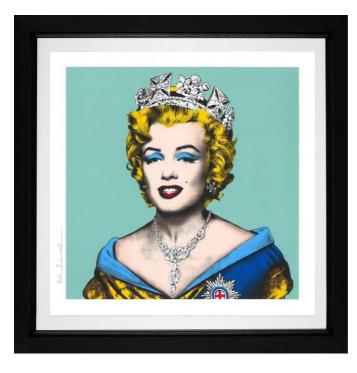

# LOT 28 – Queen Marilyn by Mr Brainwash limited edition print

#### Kindly donated by Hepplestone Fine Art

Artist: Mr Brainwash Medium: Silkscreen Status: Framed Edition size: 95 Image size: 32" x 32" Framed size: 40" x 40" Authenticity Guarantee: Yes

# Mr. Brainwash

When Mr. Brainwash exploded onto the LA scene in 2008 with his debut show he created a sensation. Although at the time he was a complete unknown, before the week was out his sales had reached almost \$1m, he was on the cover of LA Weekly and the original five day exhibition had been extended to run for three months. Life is Beautiful had transformed a cavernous disused TV studio into a street art spectacular which attracted over 50,000 visitors, making it the most visited private exhibition in history. Overnight, Mr. Brainwash, AKA Thierry Guetta, an unknown French street artist, had become what Banksy described as "a phenomenon". He was indeed unstoppable; in the last 10 years, this subversive and playful visionary has been placed on the elite list of the world's top artists based on auction sales of nearly \$2.5million and his meteoric rise has been the largest ever seen in the Art Market.