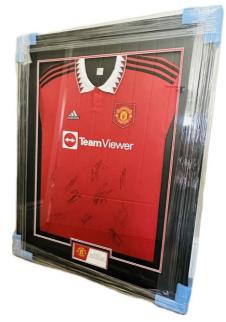

# LOT 8 – Signed Manchester United Shirt

Kindly donated by Kepak Convenience Foods (via Derian House)

2023 Manchester United signed, framed Home shirt. Complete with certificate of authenticity.