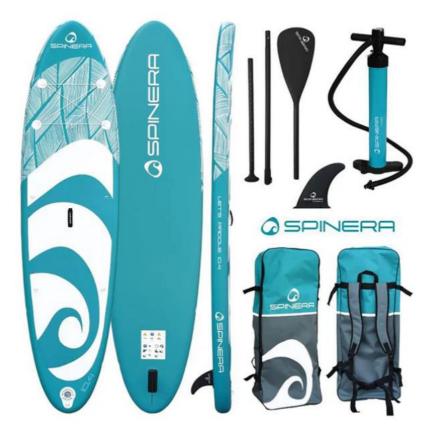

# LOT 12 – Spinera Let's Paddle 10ft4 iSUP Package

#### Kindly donated by Shepherds Boat Sales

- Best For: 1-person recreational SUP.
- Capacity: 1-person | 120 kg max weight.
- Technology: HDDS single layer, high-density drop stitch.
- Warranty: 1-year limited against any manufacturing defects.
- Dimensions: 315 cm L x 76 cm W x 15 cm H | 10ft4 L x 30in W x 6in H.
- Weight: 7.7 kg.
- Volume: 292 L.
- Includes: Paddle, Backpack, Fin, Pump, Ankle Leash.
- Not Included: PFD (Personal Flotation Device).