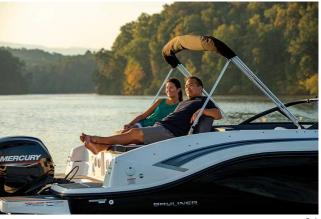

# LOT 24 – Skippered boat trip on Windermere

### Kindly donated by Freedom Boat Club

A skippered day out on Windermere in our Freedom boat Club Bayliner VR5 with a hamper lunch provided for up to 4 people.

To be booked within 12 months of purchase Trips available Monday to Friday, from 9am to 5.30pm, subject to availability Non-refundable