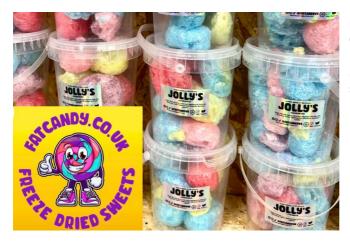

# LOT 21 – 24 tubs of Fat Candy Sweets

#### Kindly donated by Fat Candy

24 Tubs of freeze dried sweets worth £150 retail value.