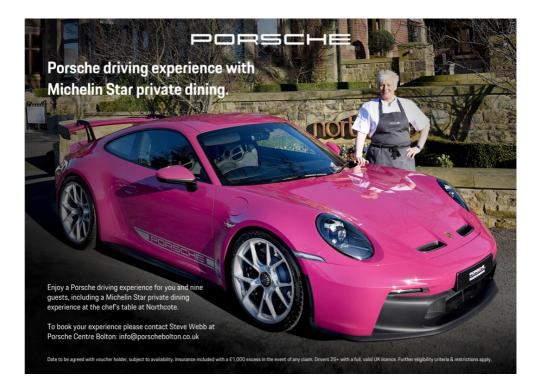

# LOT 27 – Porsche Driving Experience for 10 with Michelin Star Private Dining

#### Kindly donated by Porsche Centre Bolton

A fantastic opportunity for a group of up to ten people to experience some of the fantastic Porsche range on an organised drive to Northcote for an exquisite Michelin Star private dining experience.