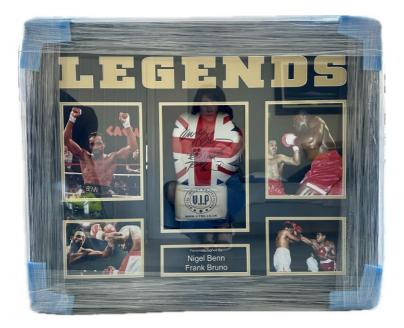

# LOT 22 – Frank Bruno / Nigel Benn signed, framed boxing glove

Kindly donated by Fat Candy