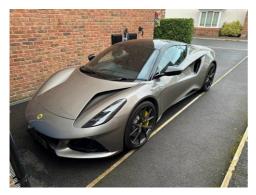

# LOT 10 – Chauffeur-driven car experience

#### Kindly donated by Chauffeur Cars for Charity

The experience will consist of a pick-up from your home (anywhere within 20 miles of Wigan town centre) and a drop off within a 10 mile radius of that address. Perfect for a Prom!

There are two choices of vehicles:

Lotus Emira First Edition for a single passenger

 Porsche Taycan 4S for up to 3 passengers

The route must not have any non-tarmac roads and must be accessible by these types of cars.