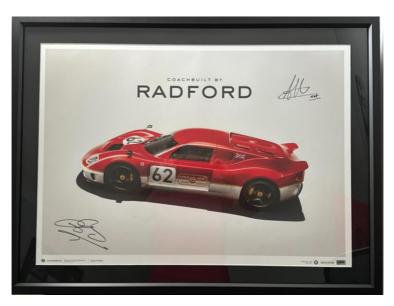

# LOT 26 - Radford Type 62-2 Art, signed by Jenson Button & Ant Anstead

#### Kindly donated by Merrick Kerr

Radford 62-2 Gold Leaf framed artwork, signed by Jenson Button and Ant Anstead.

About Radford and the Radford Type 62-2: Co-founded by Jenson Button, Radford specializes in the creation of bespoke, luxury vehicles.

"The Radford Type 62-2 is an enchanting, modern take of the 1969 Lotus Type 62 Race Car. Developed from the ground up around an all carbon monocoque, it stands as the epitome of modern coachbuilding. We work with each owner to personalise their car weaving in their personal style, ethos and story. So each car is unique, a true one-of-one build.

Only 62 Radford Type 62-2 models will ever be built.

The Type 62-2 Gold Leaf's red, white, and gold colour scheme is an emblem of speed, innovation, and triumph. The Gold Leaf Type 62-2 isn't just a homage; it's a masterful display of modern coachbuilding capabilities. A tribute to the beautiful 1960s race car, it combines the timeless elegance of the past with the cutting-edge design of the present." https://www.radford.co/type-62-2