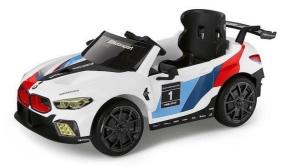

# LOT 15 - BMW M8 Kids Ride On Electric Car

#### Kindly donated by Lloyd BMW Blackpool

M8 GTE Ride on 12V Racing Livery Working LED headlights Child controlled foot pedal operation Run time 1 to 2 hrs Charge time – 8 – 12 hours Top speed – 2.7mph Max user weight 35kg Dimensions: 124.5L x 59.8W x 51.1H cm