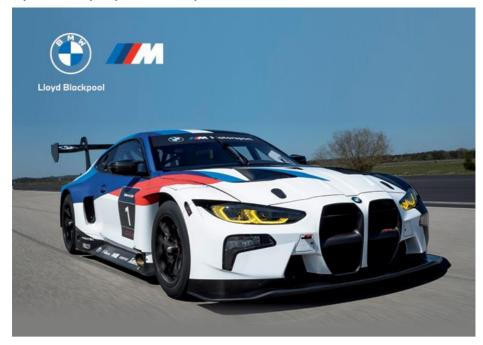

### LOT 29 – BMW M4 Track Driving Experience for two

#### Kindly donated by Lloyd BMW Blackpool

#### BMW TRACK DRIVING EXPERIENCE FOR TWO. Donated by Lloyd Blackpool BMW

The BMW Track Day Driving Experience allows you to flex the muscles of the mighty BMW M4 on some of the world's foremost race circuits.

With a professional racing driver alongside, you'll each learn how to utilise all 510 horsepower from its superb 3.0-litre, BMW M TwinPower Turbo inline 6-cylinder petrol engine to improve your times on a legendary race circuit.

The latest M4 is a standout track performer and is capable of accelerating from 0 to 62mph in just 3.9 seconds!

As well as the opportunity to pilot the BMW M4, you will both be treated to a passenger ride from your co-driver, who will display a masterclass in producing the perfect lap!