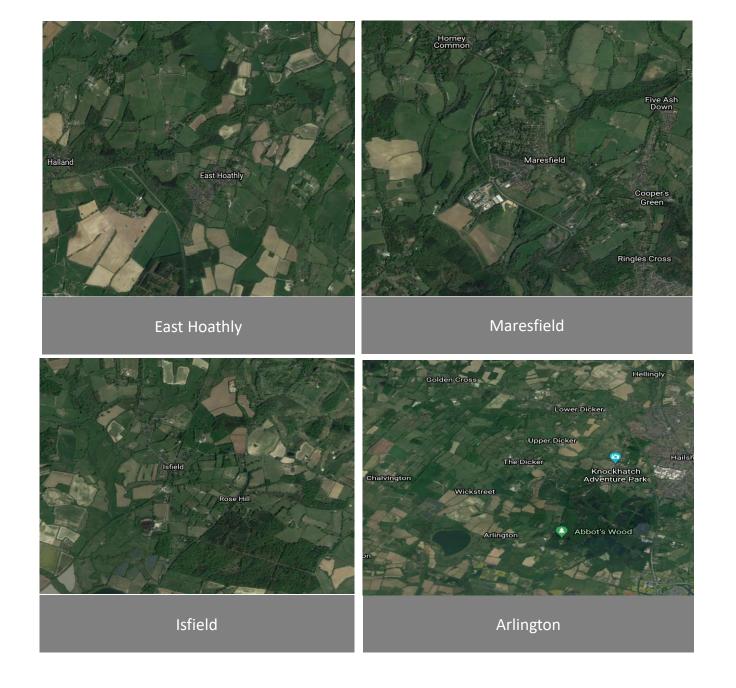

## Green Space To Keep

Here are the <u>Google Earth</u> pictures of the same area's

Each picture is linked to the ward information on <a href="Wealden Green Spaces">Wealden Green Spaces</a>

New Towns Councillor
Contacts