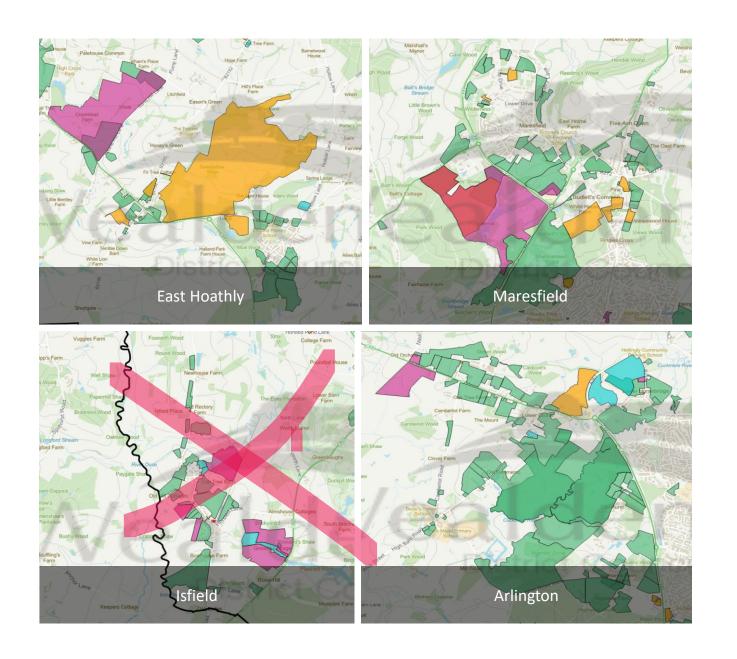

## **Green Space Loss**

Having studied the SHELLA map <u>here</u> and with the emergence of a clear strategy by Wealden District Council the four area's highlighted have been chosen for possible high density housing. Each picture is linked to information that is available, at present the only firm proposal is Arlington although a leaflet was circulated with regard to Isfield. Now discounted as to complicated.