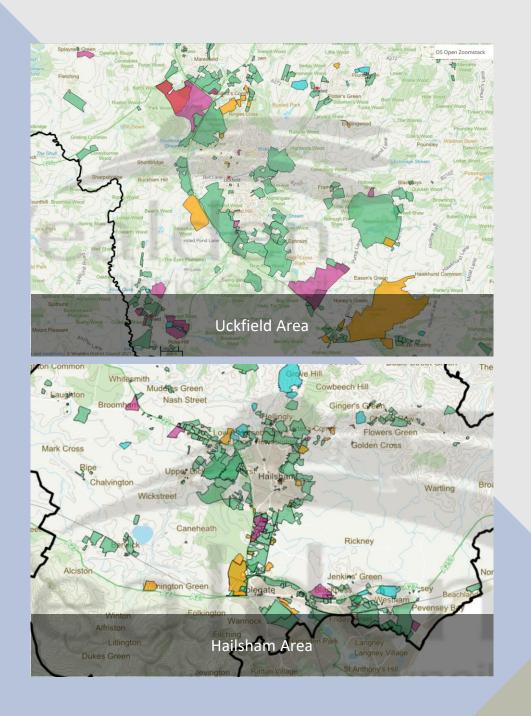

## **Green Space Loss**

Having studied the SHELLA map <u>here</u> and with the emergence of a clear strategy by Wealden District Council the four area's highlighted have been chosen for possible high density housing. Each picture is linked to information that is available, at present the only firm proposal is Arlington although a leaflet was circulated with regard to Isfield. Now discounted as to complicated.