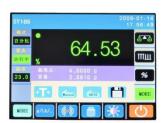

#### 2. Interface features

1) Weighing Mode. In this work mode, results can be displayed and stored, also Tare, Zero function available.

3) Percent Weighing Mode. Tare and storage function available, Manually or automatically defined for the reference point can be achieved.