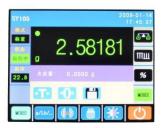

#### 2. Interface features

1) Weighing Mode. In this work mode, results can be displayed and stored, also Tare, Zero function available.

3) Percent Weighing Mode. Tare and storage function available, Manually or automatically defined for the reference point can be achieved.