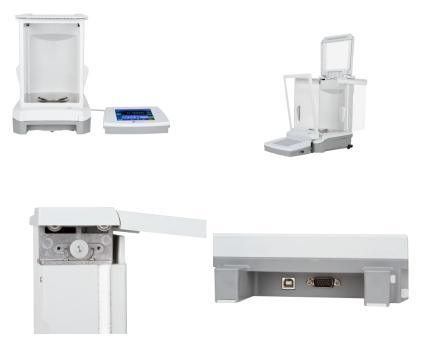

# **Touch Screen Weighing Balance**

Make your routine lab work easy with our revolutionary user interface.

A number of features make your workflow much more efficient, such as fully automatic internal adjustment(C Series), direct data transfer, ergonomic style and, above all, the entirely new touch screen user interface with built-in application programs.

#### **Features**

Intuitive Touch Screen User Interface

The self-explanatory icons and plain text prompts on the large touch screen show you all the information you need to know for the procedure.

Easy and Convenient Data Transfer

After connecting the USB port to a computer, just open the Windows application you need, it delivers data in your choice of format, either text or numbers, enabling effortless and accurate spreadsheet calculations.

Rugged Weigh Cell for Reliable Results

High resolution, overload-protected weigh cells made in Germany ensure durable and reliable performance.

Practical and Sturdy Draft Shield

The sturdy draft shield will stand up to dailyuse, even "abuse" by inexperienced operators. Moreover, it can be completely disassembled to conveniently clean the glass parts.