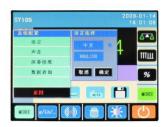

#### **Functions**

#### 2. Interface features

1) Weighing Mode. In this work mode, results can be displayed and stored, also Tare, Zero function available.

3) Percent Weighing Mode. Tare and storage function available, Manually or automatically defined for the reference point can be achieved.

2) Counting Mode. Sample weight known and pieces known can be set when using this function. Results can be displayed and stored, also Tare Function available.

4) Wireless Senor Mode. Without touching and just waving hands above the screen, tare, zero, calibration and power on/off can be finished.

- 6 -

5) Search Function. Results stored can be searched.

6) Language. Chinese & English available. Other languages can be tailor-made.

7) 4 Units, g, mg, pound, Ounce. Also can be tailor-made.