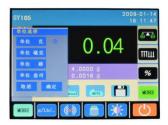

#### **Functions**

#### 2. Interface features

1) Weighing Mode. In this work mode, results can be displayed and stored, also Tare, Zero function available.

3) Percent Weighing Mode. Tare and storage function available, Manually or automatically defined for the reference point can be achieved.

2) Counting Mode. Sample weight known and pieces known can be set when using this function. Results can be displayed and stored, also Tare Function available.

4) Wireless Senor Mode. Without touching and just waving hands above the screen, tare, zero, calibration and power on/off can be finished.

- 6 -

5) Search Function. Results stored can be searched.

6) Language. Chinese & English available. Other languages can be tailor-made.

7) 4 Units, g, mg, pound, Ounce. Also can be tailor-made.