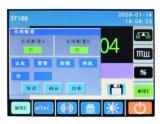

- 6 -

5) Search Function. Results stored can be searched.

6) Language. Chinese & English available. Other languages can be tailor-made.

7) 4 Units, g, mg, pound, Ounce. Also can be tailor-made.