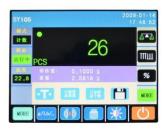

2) Counting Mode. Sample weight known and pieces known can be set when using this function. Results can be displayed and stored, also Tare Function available.

4) Wireless Senor Mode. Without touching and just waving hands above the screen, tare, zero, calibration and power on/off can be finished.