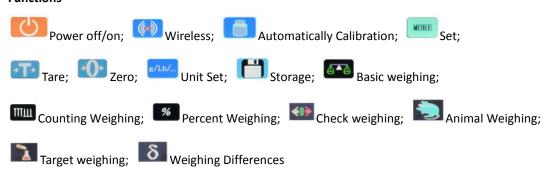

#### **Functions**

#### 2. Interface features

1) Weighing Mode. In this work mode, results can be displayed and stored, also Tare, Zero function available.

3) Percent Weighing Mode. Tare and storage function available, Manually or automatically defined for the reference point can be achieved.

2) Counting Mode. Sample weight known and pieces known can be set when using this function. Results can be displayed and stored, also Tare Function available.

4) Wireless Senor Mode. Without touching and just waving hands above the screen, tare, zero, calibration and power on/off can be finished.

- 6 -

5) Search Function. Results stored can be searched.

6) Language. Chinese & English available. Other languages can be tailor-made.

7) 4 Units, g, mg, pound, Ounce. Also can be tailor-made.