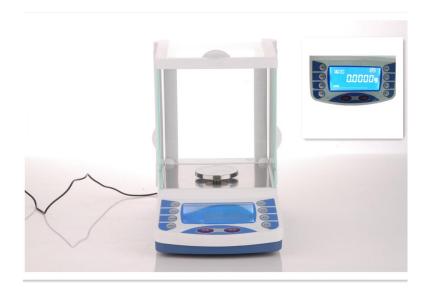

# **ANALYTICAL BALANCE FA SERIES**

#### **Features**

1. Rugged Weigh Cell for Reliable Results.

High resolution, overload protected weigh cell made in Germany ensure durable and reliable performance.

2. Practical and Sturdy Draft Shield.

The sturdy draft shield will stand up to daily use, even "abuse" by inexperienced operators.

- 3. Large Blue Backlit Display (120\*55mm LCD Screen).
- 4. Adjustable feet: The balance remains level even on uneven working surfaces.
- 5. Full Range Tare.
- 6. Easy to Use Keyboard (Chinese or English )Arrangement and Menu, makes training and operation simple, reducing mistake.
- 7. Multiple Weighing Units: Allows flexibility of weighing across many disciplines.
- 8. Stainless Steel Pan.
- 9. Parts Counting Function: Allows accurate counting of components and small parts.

- 10. One Key Calibration Function: Calibration is simple ensuring that balance will be calibrated often during use.
- 11. 3 door removable draftshield glass chamber providing 24cm height from pan to top of glass door.