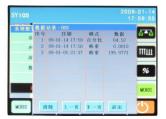

#### **Functions**

#### 2. Interface features

1) Weighing Mode. In this work mode, results can be displayed and stored, also Tare, Zero function available.

3) Percent Weighing Mode. Tare and storage function available, Manually or automatically defined for the reference point can be achieved.

2) Counting Mode. Sample weight known and pieces known can be set when using this function. Results can be displayed and stored, also Tare Function available.

4) Wireless Senor Mode. Without touching and just waving hands above the screen, tare, zero, calibration and power on/off can be finished.

- 6 -

5) Search Function. Results stored can be searched.

6) Language. Chinese & English available. Other languages can be tailor-made.

7) 4 Units, g, mg, pound, Ounce. Also can be tailor-made.