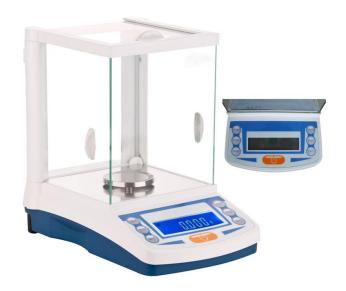

# **PRECISION BALANCE JA SERIES**

#### **Key Features**

- 1. Configurable RS232 Interface.
- 2. Large, Analytical Type Glass Draft Sheild.
- 3. Bright Backlit LCD Display(120\*55mm Screen).
- 4. Single Button Calibration-Calibration weight supplied.
- 5. Full Range Tare.
- 6. Reads in %, g, oz, ct.
- 7. Stainless Steel Pan.
- 8. 3 door removable draftshield glass chamber providing 24cm height from pan to top of glass door.

#### **Features & Benefits**

- Single button calibration(Calibration weight supplied)-Calibration is simple, ensuring that the balance will calibrated often during use.
- Large glass draft shield with anti-static construction-Allows for weighing of large objects such as flasks, while maintaining protection from environmental conditions.
- Counting program-Allows for piece counting applications.
- Leveling feet with 2 points of adjustment & spirit level-The balance is easy to level for accurate results even on uneven working surfaces.
- Percentage Program-Allows for formalation weighing.
- Configurable RS232 interface-Allows communication with peripheral data collection and printing instruments.
- Bright backlit LCD Display-Easy to read in all lighting conditions including bright sunlight.
- Reads in multiple units-Allows flexibility of weighing accross many disciplines