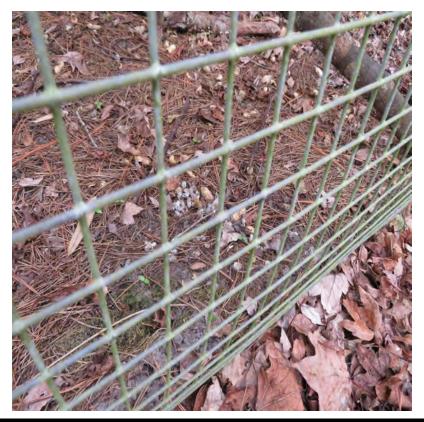

Facility Name: JUNGLE FRIENDS PRIMATE **Inspection No:** 2016090000516905

SANCTUARY INC

**Description:** Close up of outdoor marmoset enclosure with accumulation of mold peanut shells and excreta.

**Photographer:** Nohely Gonzalez VMO **Certificate:** 58-C-0667

SANCTUARY INC

**Description:** Outdoor marmoset enclosure with accumulation of moldy peanut shells and excreta.