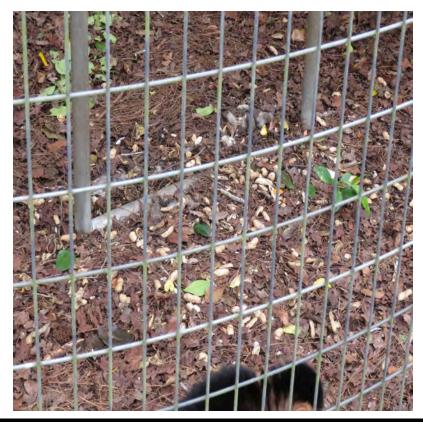

#### Cleaning, sanitization, housekeeping, and pest control.

In different outdoor enclosures housing capuchins, squirrel monkeys and marmosets, there was a noticeable accumulation of peanut shells and excreta on the floor that was growing mold. At this time, outdoor enclosures are thoroughly raked at least once a month. Additionally, the indoor housing for approximately 10 tamarins had an excess accumulation of excreta, urine and discarded food in the catch pans underneath the enclosures.