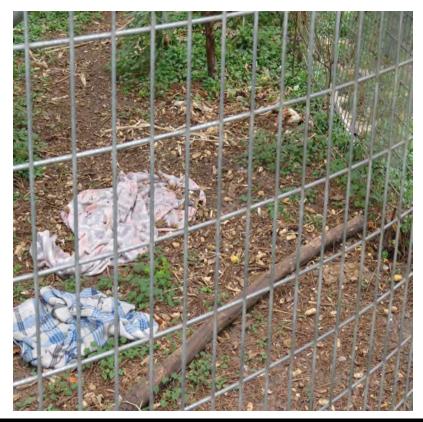

Facility Name: JUNGLE FRIENDS PRIMATE **Inspection No:** 2016090000516905

SANCTUARY INC

**Description:** Close up of outdoor marmoset enclosure with accumulation of mold peanut shells and excreta.

**Photographer:** Nohely Gonzalez VMO **Certificate:** 58-C-0667

SANCTUARY INC

**Description:** Outdoor marmoset enclosure with accumulation of moldy peanut shells and excreta.