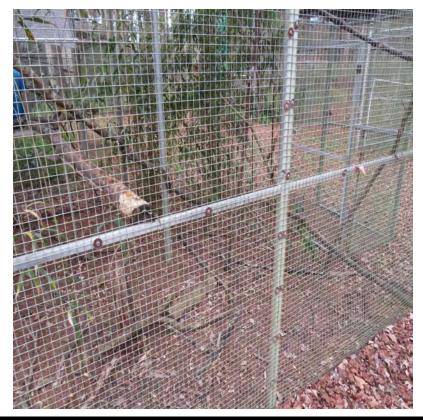

SANCTUARY INC

**Description:** Different capuchin enclosure showing accumulation of peanut shells and excreta.

**Photographer:** Nohely Gonzalez VMO **Certificate:** 58-C-0667

**Date and Time:** Wed Jan 27 17:20:00 GMT

**Inspection No:** 2016090000516905

2021

Facility Name: JUNGLE FRIENDS PRIMATE

Legal Name: JUNGLE FRIENDS PRIMATE SANCTUARY

SANCTUARY INC

**Description:** Close up of enclosure #2 with accumulation of mold peanut shells and excreta.