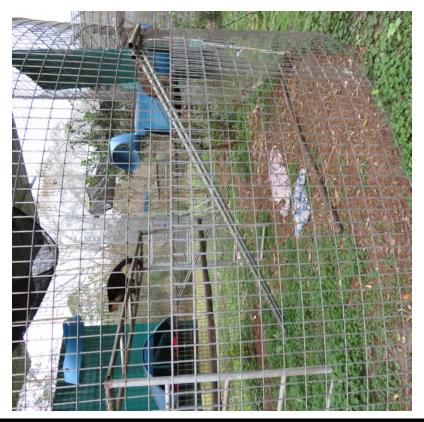

SANCTUARY INC

**Description:** Different capuchin enclosure showing accumulation of peanut shells and excreta.

**Photographer:** Nohely Gonzalez VMO **Certificate:** 58-C-0667

**Date and Time:** Wed Jan 27 17:20:00 GMT

**Inspection No:** 2016090000516905

2021

Facility Name: JUNGLE FRIENDS PRIMATE

Legal Name: JUNGLE FRIENDS PRIMATE SANCTUARY

SANCTUARY INC

**Description:** Close up of enclosure #2 with accumulation of mold peanut shells and excreta.