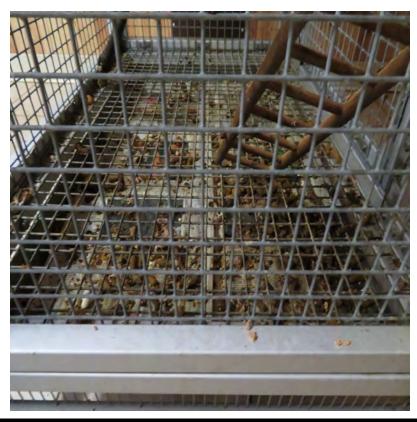

SANCTUARY INC

**Description:** Capuchin enclosure with accumulation of moldy peanut shells and excreta.

**Photographer:** Nohely Gonzalez VMO **Certificate:** 58-C-0667

Date and Time: Wed Jan 27 17:00:00 GMT

**Inspection No:** 2016090000516905

2021

Facility Name: JUNGLE FRIENDS PRIMATE

Legal Name: JUNGLE FRIENDS PRIMATE SANCTUARY

SANCTUARY INC

**Description:** Close up of capuchin enclosure with moldy peanut shells and excreta.