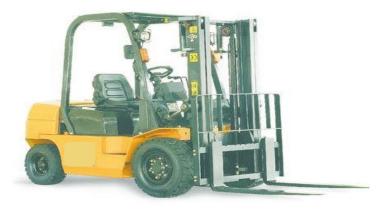

ies with Material Handling equipment's and customized packaging solutions.
- Promoters with 18+ years experience of packaging & logistics industry
- MHE service network of 12 certified service engineers
- Well Equipped Infrastructure with spacious warehouse
- □ Wide range of products & services
- Associated Brands- Nilkamal, Maini, CUMI ,BDI, Swift, Aristo, Varsha, Greckster Emrald Tyres, Royal Tyres.





# Heavy Duty and Medium Duty Customized Racking



# **Cantilever Racking**

# Slotted Angle Universal Storage Racking







## Hydraulic Hand Pallet Truck

### Scissor Hand Pallet Truck





### Semi-Electric Stacker



### Manual Stacker



# Scissor Lift Table



# Mini Mobile Scissor Lift

SARK PACK PVT LTD



# Electric Reach Truck Vertical Order Picker







### Diesel Forklift



### Articulated Forklift



## Combilift Forklift



### Electric Forklift





# Platform Trolleys-With Foldable Handle option in M.S and SS material



# **Tool Cabinet Trolleys**

### 7 Drawer Tool cabinet



### 5 Drawer Tool cabinet





# Semi Electric Drum Tilter-M.s and Plastic Drums







# **Drum Lifter**

| Model                  | UOM | HDT.35B       |
|------------------------|-----|---------------|
| Rated lifting capacity | kg  | 350           |
| Lifting height         | mm  | 1500          |
| Overall dimension      | mm  | 1190x890x2020 |
| Self-weight            | kg  | 150           |



### <u>HIGHLIGHTS</u>

•Easy- to-operate

•High load bearing capacity with Ergonomic casters

- Increases worker productivity
- •Tight aisles manoeuvring with rear casters
- •Robust