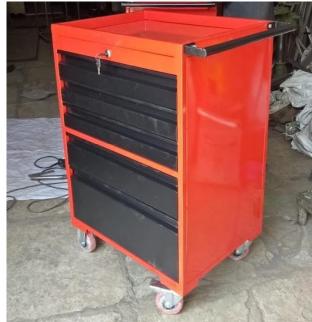

acious warehouse
- □ Wide range of products & services
- Associated Brands- Nilkamal, Maini, CUMI ,BDI, Swift, Aristo, Varsha, Greckster Emrald Tyres, Royal Tyres.





# Heavy Duty and Medium Duty Customized Racking



# **Cantilever Racking**

# Slotted Angle Universal Storage Racking







## Hydraulic Hand Pallet Truck

### Scissor Hand Pallet Truck





### Semi-Electric Stacker



### Manual Stacker



# Scissor Lift Table



# Mini Mobile Scissor Lift

SARK PACK PVT LTD



# Electric Reach Truck Vertical Order Picker







### Diesel Forklift



### Articulated Forklift



## Combilift Forklift



### Electric Forklift





# Platform Trolleys-With Foldable Handle option in M.S and SS material



# **Tool Cabinet Trolleys**

### 7 Drawer Tool cabinet



### 5 Drawer Tool cabinet





# Semi Electric Drum Tilter-M.s and Plastic Drums







# **Drum Lifter**

| Model                  | UOM | HDT.35B       |
|------------------------|-----|---------------|
| Rated lifting capacity | kg  | 350           |
| Lifting height         | mm  | 1500          |
| Overall dimension      | mm  | 1190x890x2020 |
| Self-weight            | kg  | 150           |



### <u>HIGHLIGHTS</u>

•Easy- to-operate

•High load bearing capacity with Ergonomic casters

- Increases worker productivity
- •Tight aisles manoeuvring with rear casters
- •Robust Eagle-Grip clamping mechanisms
- Operator-friendly foot pedal
- •Virtually maintenance-free operation
- •Help reduce the risks of injuries
- •Drum Tilter helps minimize injuries connected to operated- led drums handling on or off pallets, dr