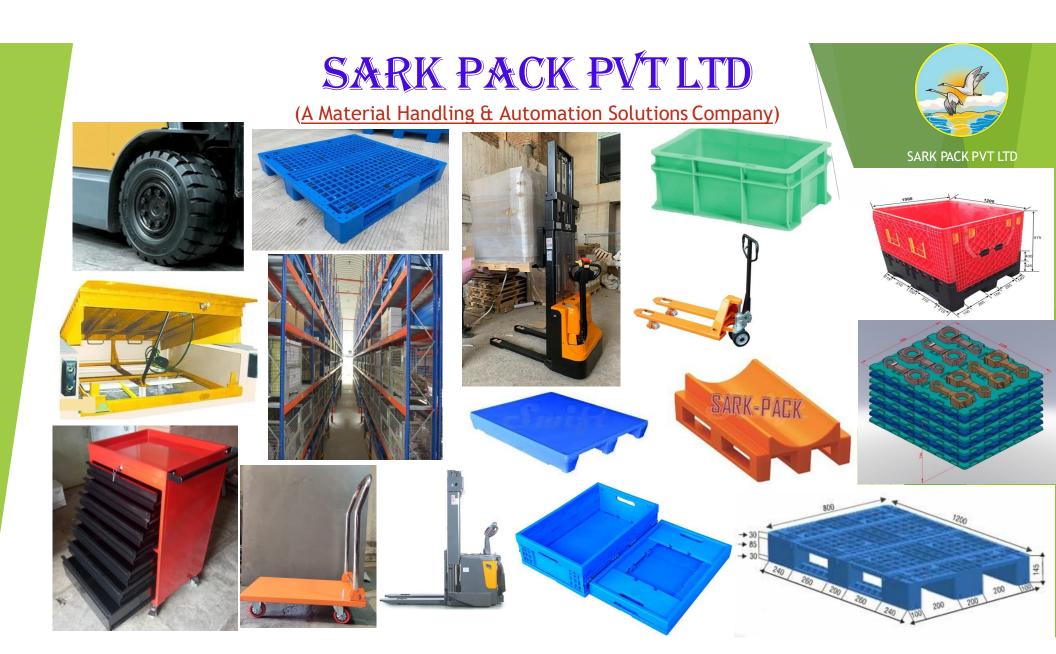

# Introduction

- SARK PACK PVT LTD was incorporated in 2019 to serve various industries with Material Handling equipment's and customized packaging solutions.
- Promoters with 18+ years experience of packaging & logistics industry
- MHE service network of 12 certified service engineers
- Well Equipped Infrastructure with spacious warehouse
- □ Wide range of products & services
- Associated Brands- Nilkamal, Maini, CUMI ,BDI, Swift, Aristo, Varsha, Greckster Emrald Tyres, Royal Tyres.

# Heavy Duty and Medium Duty Customized Racking

## Hydraulic Hand Pallet Truck

### Scissor Hand Pallet Truck

### Semi-Electric Stacker

### Manual Stacker

### Diesel Forklift

# Platform Trolleys-With Foldable Handle option in M.S and SS material

# **Tool Cabinet Trolleys**