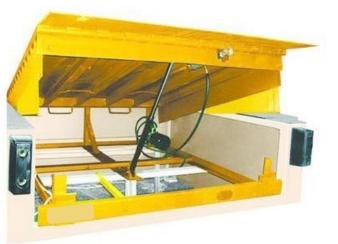

-----------------------|---------------------|-----------------|
| Sr. No.                                      | Model               | DP 30           |
| 1                                            | Capacity            | 300 kg          |
| 2                                            | Suit for Drum       | 572*900mm       |
| 3                                            | Overall Size        | 1150*700*1090mm |
| 4                                            | Ground Clearance    | 270mm           |
| 5                                            | Size of front wheel | 125mm           |
| 6                                            | Size of back wheel  | 125mm           |
| 7                                            | Net weight          | 42kg            |

### **Dock Leveler**



### Flexible Roller Conveyor



### Truck Loading-Unloading Conveyor



### Scissor Lift Table





# **MHE Rentals**

If you have a lot to move, you need reliable technology that has been adapted with your company's operating conditions in mind. The electric forklift trucks, IC trucks and other logistics trucks in the SARK long term rental fleet are all state-of-the-art pieces of equipment. Qualified service technicians regularly check and service the trucks in the rental fleet and ensure that they are in line with the highest of quality standards. The wide range of rental equipment on offer gives companies the chance to respond to almost any logistics requirements in no time and ensure their operations run smoothly.



# MHE'S AMC

 We undertake AMC of all Material handling equipment's