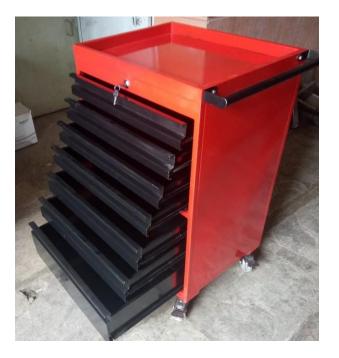

uipped Infrastructure with spacious warehouse
- □ Wide range of products & services
- Associated Brands- Nilkamal, Maini, CUMI ,BDI, Swift, Aristo, Varsha, Greckster Emrald Tyres, Royal Tyres.





# Heavy Duty and Medium Duty Customized Racking



# **Cantilever Racking**

# Slotted Angle Universal Storage Racking







## Hydraulic Hand Pallet Truck

### Scissor Hand Pallet Truck





### Semi-Electric Stacker



### Manual Stacker



# Scissor Lift Table



# Mini Mobile Scissor Lift

SARK PACK PVT LTD



# Electric Reach Truck Vertical Order Picker







### Diesel Forklift



### Articulated Forklift



## Combilift Forklift



### Electric Forklift





# Platform Trolleys-With Foldable Handle option in M.S and SS material



# **Tool Cabinet Trolleys**

### 7 Drawer Tool cabinet



### 5 Drawer Tool cabinet





# Semi Electric Drum Tilter-M.s and Plastic Drums







# **Drum Lifter**

| Model                  | UOM | HDT.35B       |
|------------------------|-----|---------------|
| Rated lifting capacity | kg  | 350           |
| Lifting height         | mm  | 1500          |
| Overall dimension      | mm  | 1190x890x2020 |
| Self-weight            | kg  | 150           |



### <u>HIGHLIGHTS</u>

•Easy- to-operate

•High load bearing capacity with Ergonomic casters

- Increases worker productivity
- •Tight aisles manoeuvring with rear casters
- •Robust Eagle-Grip clamping mechanisms
- Operator-friendly foot pedal
- •Virtually maintenance-free operation
- •Help reduce the risks of injuries
- •Drum Tilter helps minimize injuries connected to operated- led drums h