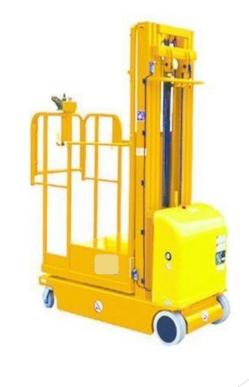

to serve various industries with Material Handling equipment's and customized packaging solutions.
- Promoters with 18+ years experience of packaging & logistics industry
- MHE service network of 12 certified service engineers
- Well Equipped Infrastructure with spacious warehouse
- □ Wide range of products & services
- Associated Brands- Nilkamal, Maini, CUMI ,BDI, Swift, Aristo, Varsha, Greckster Emrald Tyres, Royal Tyres.





# Heavy Duty and Medium Duty Customized Racking



# **Cantilever Racking**

# Slotted Angle Universal Storage Racking







## Hydraulic Hand Pallet Truck

### Scissor Hand Pallet Truck





### Semi-Electric Stacker



### Manual Stacker



# Scissor Lift Table



# Mini Mobile Scissor Lift

SARK PACK PVT LTD



# Electric Reach Truck Vertical Order Picker







### Diesel Forklift



### Articulated Forklift



## Combilift Forklift



### Electric Forklift





# Platform Trolleys-With Foldable Handle option in M.S and SS material



# **Tool Cabinet Trolleys**

### 7 Drawer Tool cabinet



### 5 Drawer Tool cabinet





# Semi Electric Drum Tilter-M.s and Plastic Drums







# **Drum Lifter**

| Model                  | UOM | HDT.35B       |
|------------------------|-----|---------------|
| Rated lifting capacity | kg  | 350           |
| Lifting height         | mm  | 1500          |
| Overall dimension      | mm  | 1190x890x2020 |
| Self-weight            | kg  | 150           |



### <u>HIGHLIGHTS</u>

•Easy- to-operate

•High load bearing capacity with Ergonomic casters

- Increases worker productivity
- •Tight aisles manoeuvring wit