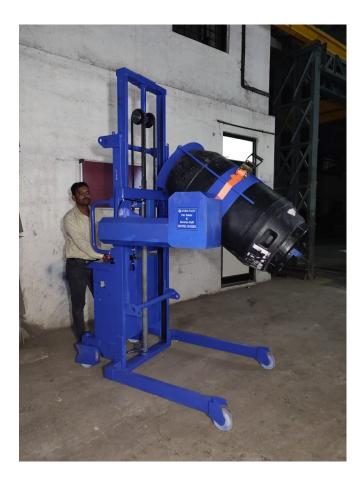

# Semi Electric Drum Tilter-M.s and Plastic Drums

### <u>HIGHLIGHTS</u>

•Easy- to-operate

•High load bearing capacity with Ergonomic casters

- Increases worker productivity
- •Tight aisles manoeuvring with rear casters
- •Robust Eagle-Grip clamping mechanisms
- Operator-friendly foot pedal
- •Virtually maintenance-free operation
- •Help reduce the risks of injuries
- •Drum Tilter helps minimize injuries connected to operated- led drums handling on or off pallets, dramatically. Recommended Drum : Steel Drum