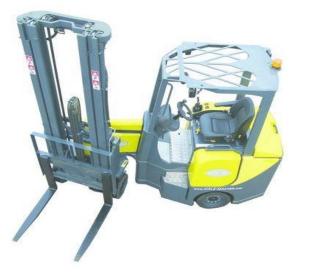

quipment's and customized packaging solutions.
- Promoters with 18+ years experience of packaging & logistics industry
- MHE service network of 12 certified service engineers
- Well Equipped Infrastructure with spacious warehouse
- □ Wide range of products & services
- Associated Brands- Nilkamal, Maini, CUMI ,BDI, Swift, Aristo, Varsha, Greckster Emrald Tyres, Royal Tyres.





# Heavy Duty and Medium Duty Customized Racking



# **Cantilever Racking**

# Slotted Angle Universal Storage Racking







## Hydraulic Hand Pallet Truck

### Scissor Hand Pallet Truck





### Semi-Electric Stacker



### Manual Stacker



# Scissor Lift Table



# Mini Mobile Scissor Lift

SARK PACK PVT LTD



# Electric Reach Truck Vertical Order Picker







### Diesel Forklift



### Articulated Forklift



## Combilift Forklift



### Electric Forklift





# Platform Trolleys-With Foldable Handle option in M.S and SS material



# **Tool Cabinet Trolleys**

### 7 Drawer Tool cabinet



### 5 Drawer Tool cabinet





# Semi Electric Drum Tilter-M.s and Plastic Drums







# **Drum Lifter**

| Model                  | UOM | HDT.35B       |
|------------------------|-----|---------------|
| Rated lifting capacity | kg  | 350           |
| Lifting height         | mm  | 1500          |
| Overall dimension      | mm  | 1190x890x2020 |
| Self-weight            | kg  | 150           |



### <u>HIGHLIGHTS</u>

•Easy- to-operate

•High load bearing capacity with Ergonomic casters

- Increases worker productivity
- •Tight aisles manoeuvring with rear casters
- •Robust Eagle-Grip clamping mechanis