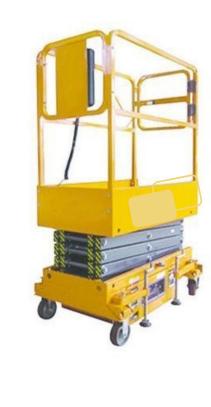

tion

- SARK PACK PVT LTD was incorporated in 2019 to serve various industries with Material Handling equipment's and customized packaging solutions.
- Promoters with 18+ years experience of packaging & logistics industry
- MHE service network of 12 certified service engineers
- Well Equipped Infrastructure with spacious warehouse
- □ Wide range of products & services
- Associated Brands- Nilkamal, Maini, CUMI ,BDI, Swift, Aristo, Varsha, Greckster Emrald Tyres, Royal Tyres.





# Heavy Duty and Medium Duty Customized Racking



# **Cantilever Racking**

# Slotted Angle Universal Storage Racking







## Hydraulic Hand Pallet Truck

### Scissor Hand Pallet Truck





### Semi-Electric Stacker



### Manual Stacker



# Scissor Lift Table



# Mini Mobile Scissor Lift

SARK PACK PVT LTD



# Electric Reach Truck Vertical Order Picker







### Diesel Forklift



### Articulated Forklift



## Combilift Forklift



### Electric Forklift





# Platform Trolleys-With Foldable Handle option in M.S and SS material



# **Tool Cabinet Trolleys**

### 7 Drawer Tool cabinet



### 5 Drawer Tool cabinet





# Semi Electric Drum Tilter-M.s and Plastic Drums







# **Drum Lifter**

| Model                  | UOM | HDT.35B       |
|------------------------|-----|---------------|
| Rated lifting capacity | kg  | 350           |
| Lifting height         | mm  | 1500          |
| Overall dimension      | mm  | 1190x890x2020 |
| Self-weight            | kg  | 150           |



### <u>HIGHLIGHTS</u>

•Easy- to-operate

•High load bearing capacity with Ergonomic casters

- Increases w