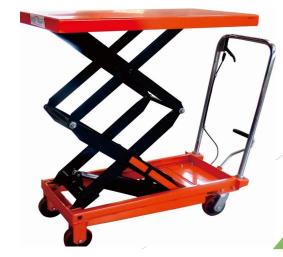

| Model               | DP 30           |
| 1                                            | Capacity            | 300 kg          |
| 2                                            | Suit for Drum       | 572*900mm       |
| 3                                            | Overall Size        | 1150*700*1090mm |
| 4                                            | Ground Clearance    | 270mm           |
| 5                                            | Size of front wheel | 125mm           |
| 6                                            | Size of back wheel  | 125mm           |
| 7                                            | Net weight          | 42kg            |

### **Dock Leveler**



### Flexible Roller Conveyor



### Truck Loading-Unloading Conveyor



### Scissor Lift Table





# **MHE Rentals**

If you have a lot to move, you need reliable technology that has been adapted with your company's operating conditions in mind. The electric forklift trucks, IC trucks and other logistics trucks in the SARK long term rental fleet are all state-of-the-art pieces of equipment. Qualified service technicians regularly check and service the trucks in the rental fleet and ensure that they are in line with the highest of quality standards. The wide range of rental equipment on offer gives companies the chance to respond to almost any logistics requirements in no time and ensure their operations run smoothly.



# MHE'S AMC

 We undertake AMC of all Material handling equipment's and provide the various genuine spare parts.







# **Foldable Crates** SARK PACK PVT LTD **B**