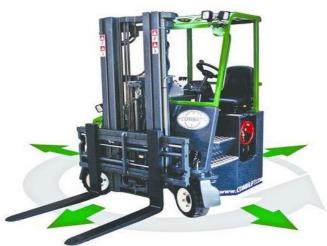

packaging solutions.
- Promoters with 18+ years experience of packaging & logistics industry
- MHE service network of 12 certified service engineers
- Well Equipped Infrastructure with spacious warehouse
- □ Wide range of products & services
- Associated Brands- Nilkamal, Maini, CUMI ,BDI, Swift, Aristo, Varsha, Greckster Emrald Tyres, Royal Tyres.





# Heavy Duty and Medium Duty Customized Racking



# **Cantilever Racking**

# Slotted Angle Universal Storage Racking







## Hydraulic Hand Pallet Truck

### Scissor Hand Pallet Truck





### Semi-Electric Stacker



### Manual Stacker



# Scissor Lift Table



# Mini Mobile Scissor Lift

SARK PACK PVT LTD



# Electric Reach Truck Vertical Order Picker







### Diesel Forklift



### Articulated Forklift



## Combilift Forklift



### Electric Forklift





# Platform Trolleys-With Foldable Handle option in M.S and SS material



# **Tool Cabinet Trolleys**

### 7 Drawer Tool cabinet



### 5 Drawer Tool cabinet





# Semi Electric Drum Tilter-M.s and Plastic Drums







# **Drum Lifter**

| Model                  | UOM | HDT.35B       |
|------------------------|-----|---------------|
| Rated lifting capacity | kg  | 350           |
| Lifting height         | mm  | 1500          |
| Overall dimension      | mm  | 1190x890x2020 |
| Self-weight            | kg  | 150           |



### <u>HIGHLIGHTS</u>

•Easy- to-operate

•High load bearing capacity with Ergonomic casters

- Increases worker productivity
- •Tight aisles manoeuvring with rear casters
- •Robust Eagle-Grip clamping mechanisms
- Operator-friendly fo