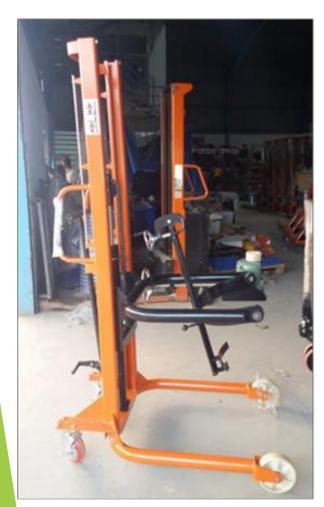

sociated Brands- Nilkamal, Maini, CUMI ,BDI, Swift, Aristo, Varsha, Greckster Emrald Tyres, Royal Tyres.





# Heavy Duty and Medium Duty Customized Racking



# **Cantilever Racking**

# Slotted Angle Universal Storage Racking







## Hydraulic Hand Pallet Truck

### Scissor Hand Pallet Truck





### Semi-Electric Stacker



### Manual Stacker



# Scissor Lift Table



# Mini Mobile Scissor Lift

SARK PACK PVT LTD



# Electric Reach Truck Vertical Order Picker







### Diesel Forklift



### Articulated Forklift



## Combilift Forklift



### Electric Forklift





# Platform Trolleys-With Foldable Handle option in M.S and SS material



# **Tool Cabinet Trolleys**

### 7 Drawer Tool cabinet



### 5 Drawer Tool cabinet





# Semi Electric Drum Tilter-M.s and Plastic Drums







# **Drum Lifter**

| Model                  | UOM | HDT.35B       |
|------------------------|-----|---------------|
| Rated lifting capacity | kg  | 350           |
| Lifting height         | mm  | 1500          |
| Overall dimension      | mm  | 1190x890x2020 |
| Self-weight            | kg  | 150           |



### <u>HIGHLIGHTS</u>

•Easy- to-operate

•High load bearing capacity with Ergonomic casters

- Increases worker productivity
- •Tight aisles manoeuvring with rear casters
- •Robust Eagle-Grip clamping mechanisms
- Operator-friendly foot pedal
- •Virtually maintenance-free operation
- •Help reduce the risks of injuries
- •Drum Tilter helps minimize injuries connected to operated- led drums handling on or off pallets, dramatically. Recommended Drum : Steel Drum

#### **Three Whe