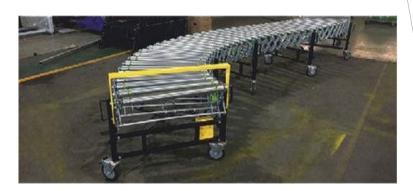

-------------|-----------------|
| Sr. No.                                      | Model               | DP 30           |
| 1                                            | Capacity            | 300 kg          |
| 2                                            | Suit for Drum       | 572*900mm       |
| 3                                            | Overall Size        | 1150*700*1090mm |
| 4                                            | Ground Clearance    | 270mm           |
| 5                                            | Size of front wheel | 125mm           |
| 6                                            | Size of back wheel  | 125mm           |
| 7                                            | Net weight          | 42kg            |

### **Dock Leveler**



### Flexible Roller Conveyor



### Truck Loading-Unloading Conveyor



### Scissor Lift Table





# **MHE Rentals**

If you have a lot to move, you need reliable technology that has been adapted with your company's operating conditions in mind. The electric forklift trucks, IC trucks and other logistics trucks in the SARK long term rental fleet are all state-of-the-art pieces of equipment. Qualified service technicians regularly check and service the trucks in the rental fleet and ensure that they are in line with the highest of quality standards. The wide range of rental equipment on offer gives companies the chance to respond to almost any logistics requirements in no time and ensure their operations run smoothly.



# MHE'S AMC

 We undertake AMC of all Material handling equipment's and provide the various genuine