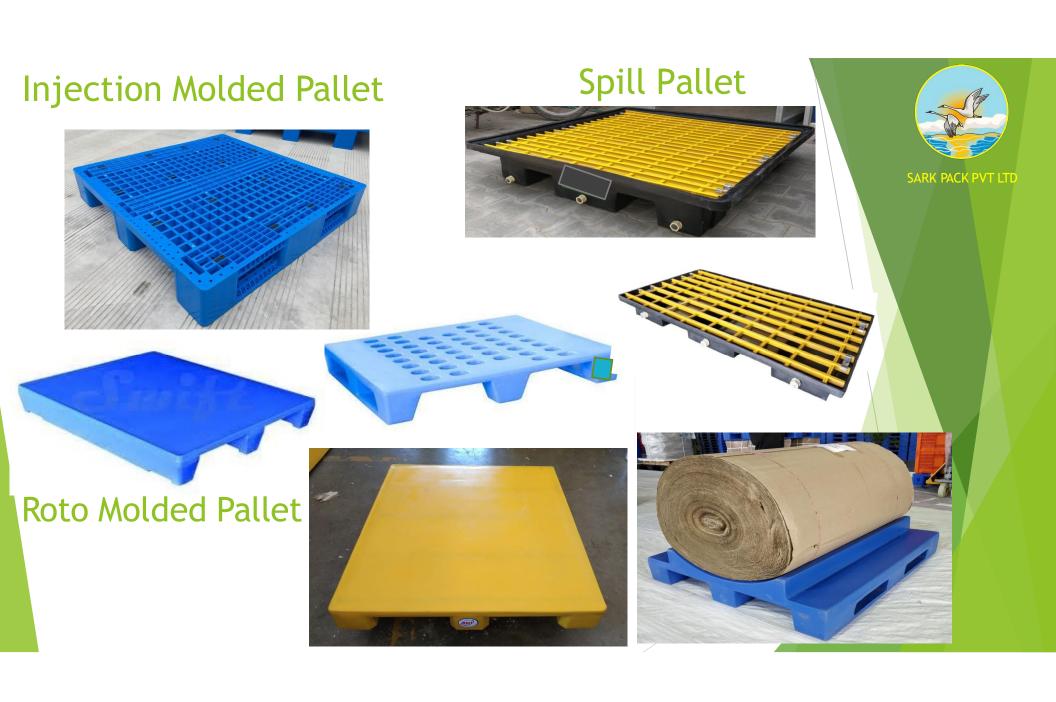

# Introduction

- SARK PACK PVT LTD was incorporated in 2019 to serve various industries with Material Handling equipment's and customized packaging solutions.
- Promoters with 18+ years experience of packaging & logistics industry
- MHE service network of 12 certified service engineers
- Well Equipped Infrastructure with spacious warehouse
- □ Wide range of products & services
- Associated Brands- Nilkamal, Maini, CUMI ,BDI, Swift, Aristo, Varsha, Greckster Emrald Tyres, Royal Tyres.