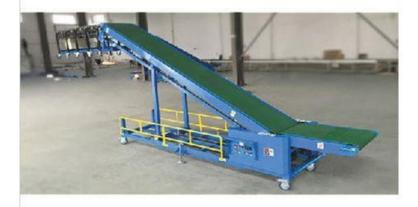

o.                                      | Model               | DP 30           |
| 1                                            | Capacity            | 300 kg          |
| 2                                            | Suit for Drum       | 572*900mm       |
| 3                                            | Overall Size        | 1150*700*1090mm |
| 4                                            | Ground Clearance    | 270mm           |
| 5                                            | Size of front wheel | 125mm           |
| 6                                            | Size of back wheel  | 125mm           |
| 7                                            | Net weight          | 42kg            |

### **Dock Leveler**



### Flexible Roller Conveyor



### Truck Loading-Unloading Conveyor



### Scissor Lift Table





# **MHE Rentals**

If you have a lot to move, you need reliable technology that has been adapted with your company's operating conditions in mind. The electric forklift trucks, IC trucks and other logistics trucks in the SARK long term rental fleet are all state-of-the-art pieces of equipment. Qualified service technicians regularly check and service the trucks in the rental fleet and ensure that they are in line with the highest of quality standards. The wide range of rental equipment on offer gives companies the chance to respond to almost any logistics requirements in no time and ensure their operations run smoothly.



# MHE'S AMC

 We undertake AMC of all Material handling equipment's and provide the various genuine spare parts.







# **Foldable Crates