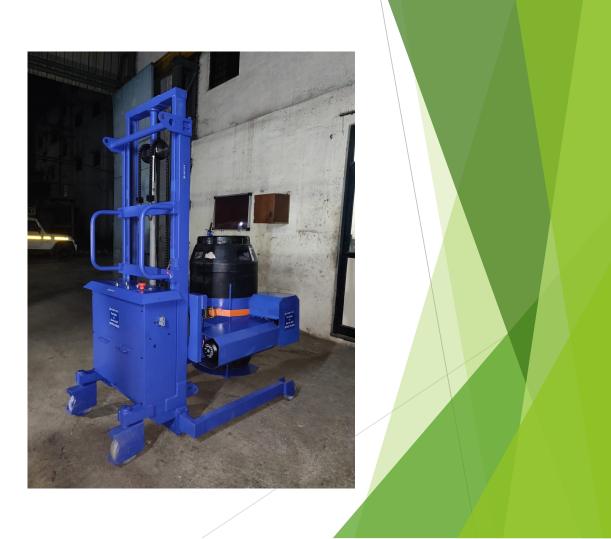

# Semi Electric Drum Tilter-M.s and Plastic Drums

### <u>HIGHLIGHTS</u>

•Easy- to-operate

•High load bearing capacity with Ergonomic casters

- Increases worker productivity
- •Tight aisles manoeuvring with rear casters
- •Robust Eagle-Grip clamping mechanisms
- Operator-friendly foot pedal
- •Virtually maintenance-free operation
- •Help reduce the risks of injuries
- •Drum Tilter helps minimize injuries connected to operated- led drums handling on or off pallets, dramatically. Recommended Drum : Steel Drum