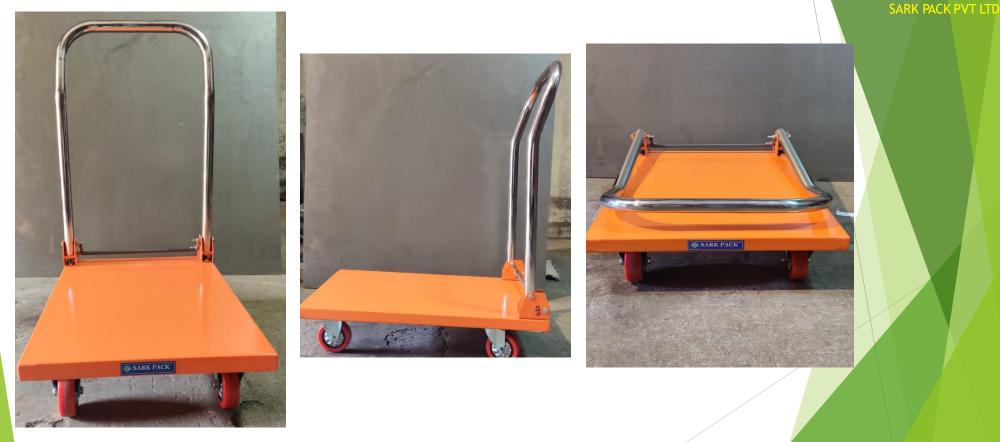

ervice network of 12 certified service engineers
- Well Equipped Infrastructure with spacious warehouse
- □ Wide range of products & services
- Associated Brands- Nilkamal, Maini, CUMI ,BDI, Swift, Aristo, Varsha, Greckster Emrald Tyres, Royal Tyres.





# Heavy Duty and Medium Duty Customized Racking



# **Cantilever Racking**

# Slotted Angle Universal Storage Racking







## Hydraulic Hand Pallet Truck

### Scissor Hand Pallet Truck





### Semi-Electric Stacker



### Manual Stacker



# Scissor Lift Table



# Mini Mobile Scissor Lift

SARK PACK PVT LTD



# Electric Reach Truck Vertical Order Picker







### Diesel Forklift



### Articulated Forklift



## Combilift Forklift



### Electric Forklift





# Platform Trolleys-With Foldable Handle option in M.S and SS material



# **Tool Cabinet Trolleys**

### 7 Drawer Tool cabinet



### 5 Drawer Tool cabinet





# Semi Electric Drum Tilter-M.s and Plastic Drums







# **Drum Lifter**

| Model                  | UOM | HDT.35B       |
|------------------------|-----|---------------|
| Rated lifting capacity | kg  | 350           |
| Lifting height         | mm  | 1500          |
| Overall dimension      | mm  | 1190x890x2020 |
| Self-weight            | kg  | 150           |



### <u>HIGHLIGHTS</u>

•Easy- to-operate

•High load bearing capacity with Ergonomic casters

- Increases worker productivity
- •Tight aisles manoeuvring with rear casters
- •Robust Eagle-Grip clamping mechanisms
- Operator-friendly foot pedal
- •Virtually maintenance-free operation
- •Help reduce the risks of injuries
- •Drum Tilter