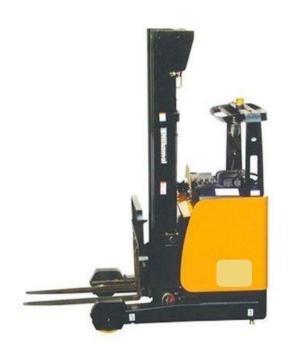

19 to serve various industries with Material Handling equipment's and customized packaging solutions.
- Promoters with 18+ years experience of packaging & logistics industry
- MHE service network of 12 certified service engineers
- Well Equipped Infrastructure with spacious warehouse
- □ Wide range of products & services
- Associated Brands- Nilkamal, Maini, CUMI ,BDI, Swift, Aristo, Varsha, Greckster Emrald Tyres, Royal Tyres.





# Heavy Duty and Medium Duty Customized Racking



# **Cantilever Racking**

# Slotted Angle Universal Storage Racking







## Hydraulic Hand Pallet Truck

### Scissor Hand Pallet Truck





### Semi-Electric Stacker



### Manual Stacker



# Scissor Lift Table



# Mini Mobile Scissor Lift

SARK PACK PVT LTD



# Electric Reach Truck Vertical Order Picker







### Diesel Forklift



### Articulated Forklift



## Combilift Forklift



### Electric Forklift





# Platform Trolleys-With Foldable Handle option in M.S and SS material



# **Tool Cabinet Trolleys**

### 7 Drawer Tool cabinet



### 5 Drawer Tool cabinet





# Semi Electric Drum Tilter-M.s and Plastic Drums







# **Drum Lifter**

| Model                  | UOM | HDT.35B       |
|------------------------|-----|---------------|
| Rated lifting capacity | kg  | 350           |
| Lifting height         | mm  | 1500          |
| Overall dimension      | mm  | 1190x890x2020 |
| Self-weight            | kg  | 150           |



### <u>HIGHLIGHTS</u>

•Easy- to-operate

•High load bearing capacity with Ergonomic casters

- Increases worker productivity
- •Tight aisles manoeuvring w