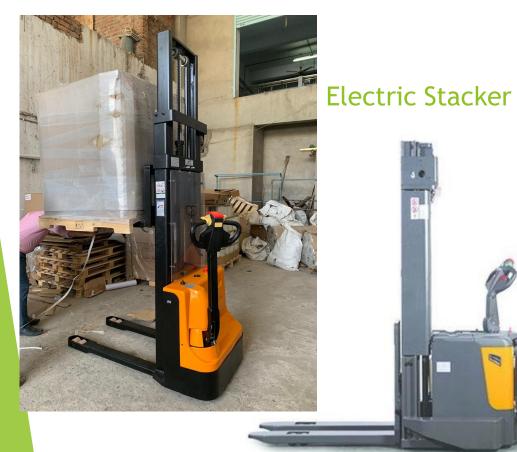

# Introduction

- SARK PACK PVT LTD was incorporated in 2019 to serve various industries with Material Handling equipment's and customized packaging solutions.
- Promoters with 18+ years experience of packaging & logistics industry
- MHE service network of 12 certified service engineers
- Well Equipped Infrastructure with spacious warehouse
- □ Wide range of products & services
- Associated Brands- Nilkamal, Maini, CUMI ,BDI, Swift, Aristo, Varsha, Greckster Emrald Tyres, Royal Tyres.





# Heavy Duty and Medium Duty Customized Racking



# **Cantilever Racking**

# Slotted Angle Universal Storage Racking







## Hydraulic Hand Pallet Truck

### Scissor Hand Pallet Truck





### Semi-Electric Stacker



### Manual Stacker



# Scissor Lift Table



# Mini Mobile Scissor Lift

SARK PACK PVT LTD



# Electric Reach Truck Vertical Order Picker







### Diesel Forklift



### Articulated Forklift



## Combilift Forklift



### Electric Forklift





# Platform Trolleys-With Foldable Handle option in M.S and SS material



# **Tool Cabinet Trolleys**

### 7 Drawer Tool cabinet



### 5 Drawer Tool cabinet





# Semi Electric Drum Tilter-M.s and Plastic Drums







# **Drum Lifter**

| Model                  | UOM | HDT.35B       |
|------------------------|-----|---------------|
| Rated lifting capacity | kg  | 350           |
| Lifting height         | mm  | 1500          |
| Overall dimension      | mm  | 1190x890x2020 |
| Self-weight            | kg  | 150           |



### <u>HIGHL