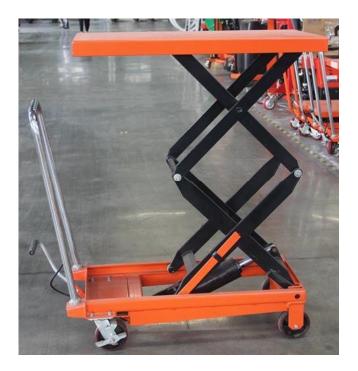

# Introduction

- SARK PACK PVT LTD was incorporated in 2019 to serve various industries with Material Handling equipment's and customized packaging solutions.
- Promoters with 18+ years experience of packaging & logistics industry
- MHE service network of 12 certified service engineers
- Well Equipped Infrastructure with spacious warehouse
- □ Wide range of products & services
- Associated Brands- Nilkamal, Maini, CUMI ,BDI, Swift, Aristo, Varsha, Greckster Emrald Tyres, Royal Tyres.





# Heavy Duty and Medium Duty Customized Racking



# **Cantilever Racking**

# Slotted Angle Universal Storage Racking







## Hydraulic Hand Pallet Truck

### Scissor Hand Pallet Truck





### Semi-Electric Stacker



### Manual Stacker



# Scissor Lift Table



# Mini Mobile Scissor Lift

SARK PACK PVT LTD



# Electric Reach Truck Vertical Order Picker







### Diesel Forklift



### Articulated Forklift



## Combilift Forklift



### Electric Forklift





# Platform Trolleys-With Foldable Handle option in M.S and SS material



# **Tool Cabinet Trolleys**

### 7 Drawer Tool cabinet



### 5 Drawer Tool cabinet





# Semi Electric Drum Tilter-M.s and Plastic Drums







# **Drum Lifter**

| Model                  | UOM | HDT.35B       |
|------------------------|-----|---------------|
| Rated lifting capacity | kg  | 350           |
| Lifting height         | mm  | 1500          |
| Overall dimension      | mm  | 1190x890x2020 |
| Self-weight            | kg  | 150           |



### <u>HIGHLIGHTS</u>

•Easy- to-operate

•High load beari