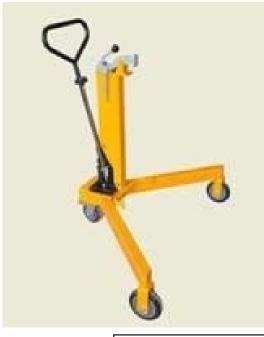

# **Drum Lifter**

| Model                  | UOM | HDT.35B       |
|------------------------|-----|---------------|
| Rated lifting capacity | kg  | 350           |
| Lifting height         | mm  | 1500          |
| Overall dimension      | mm  | 1190x890x2020 |
| Self-weight            | kg  | 150           |

| Model        | DMY.3A(I)     |
|--------------|---------------|
| Ratedlifting |               |
| capacity(kg) | 300           |
| Lifting      |               |
| height(mm)   | 400           |
| Overall      |               |
| dimensio     |               |
| n L×W×H      |               |
| (mm)         | 1062×840×1135 |
| Self-Weight( |               |
| kg)          | 90            |
|              |               |