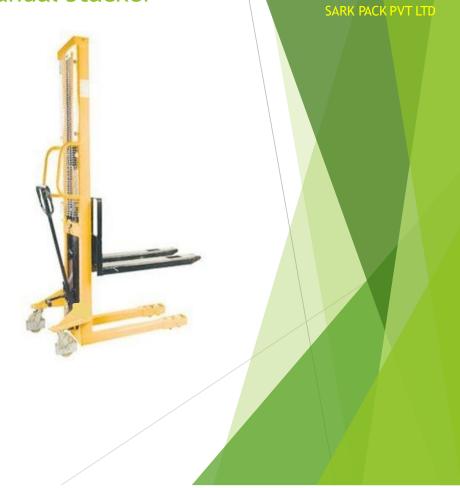

# Introduction

- SARK PACK PVT LTD was incorporated in 2019 to serve various industries with Material Handling equipment's and customized packaging solutions.
- Promoters with 18+ years experience of packaging & logistics industry
- MHE service network of 12 certified service engineers
- Well Equipped Infrastructure with spacious warehouse
- □ Wide range of products & services
- Associated Brands- Nilkamal, Maini, CUMI ,BDI, Swift, Aristo, Varsha, Greckster Emrald Tyres, Royal Tyres.





# Heavy Duty and Medium Duty Customized Racking



# **Cantilever Racking**

# Slotted Angle Universal Storage Racking







## Hydraulic Hand Pallet Truck

### Scissor Hand Pallet Truck





### Semi-Electric Stacker



### Manual Stacker



# Scissor Lift Table



# Mini Mobile Scissor Lift

SARK PACK PVT LTD



# Electric Reach Truck Vertical Order Picker







### Diesel Forklift



### Articulated Forklift



## Combilift Forklift



### Electric Forklift





# Platform Trolleys-With Foldable Handle option in M.S and SS material



# **Tool Cabinet Trolleys**

### 7 Drawer Tool cabinet



### 5 Drawer Tool cabinet





# Semi Electric Drum Tilter-M.s and Plastic Drums







# **Drum Lifter**

| Model                  | UOM | HDT.35B       |
|------------------------|-----|---------------|
| Rated lifting capacity | kg  | 350           |
| Lifting height         | mm  | 1500          |
| Overall dimension      | mm  | 1190x890x2020 |
| Self-weight            | kg  | 150           |



### <u>HIGHLIGHTS</u>

•Easy- to-o