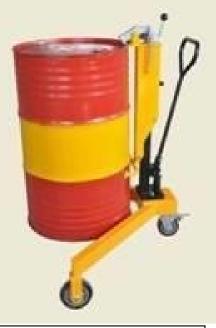

#### **Three Wheel Drum Lifter Trolley:-**

#### **Product Details:-**

| Paint            | Powder Coated |
|------------------|---------------|
| Load Capacity    | Up to 500 Kg  |
| Front Wheel Size | 200x50 mm     |
| Back Wheel Size  | 120x50 mm     |
| Wheel Material   | Nylon         |

### **Drum Mover :**

- •Length of Fork (leg) of below product. 500mm
- •Space between two legs.660mm
- •Will it be suitable for Wooden pallet size
- 1200mm x 1200mm. no
- •Recommended Drum : Steel Drum.
- •Stock : Available Orange color only.