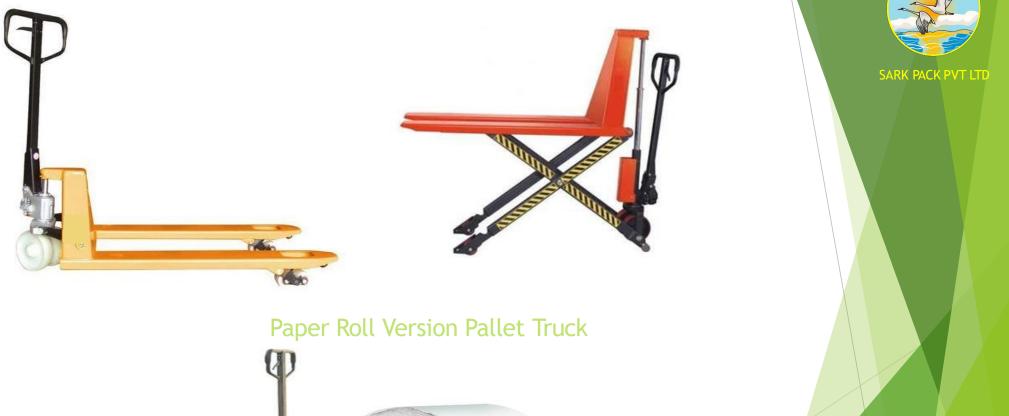

# Introduction

- SARK PACK PVT LTD was incorporated in 2019 to serve various industries with Material Handling equipment's and customized packaging solutions.
- Promoters with 18+ years experience of packaging & logistics industry
- MHE service network of 12 certified service engineers
- Well Equipped Infrastructure with spacious warehouse
- □ Wide range of products & services
- Associated Brands- Nilkamal, Maini, CUMI ,BDI, Swift, Aristo, Varsha, Greckster Emrald Tyres, Royal Tyres.





# Heavy Duty and Medium Duty Customized Racking



# **Cantilever Racking**

# Slotted Angle Universal Storage Racking







## Hydraulic Hand Pallet Truck

### Scissor Hand Pallet Truck





### Semi-Electric Stacker



### Manual Stacker



# Scissor Lift Table



# Mini Mobile Scissor Lift

SARK PACK PVT LTD



# Electric Reach Truck Vertical Order Picker







### Diesel Forklift



### Articulated Forklift



## Combilift Forklift



### Electric Forklift





# Platform Trolleys-With Foldable Handle option in M.S and SS material



# **Tool Cabinet Trolleys**

### 7 Drawer Tool cabinet



### 5 Drawer Tool cabinet





# Semi Electric Drum Tilter-M.s and Plastic Drums







# **Drum Lifter**

| Model                  | UOM | HDT.35B       |
|------------------------|-----|---------------|
| Rated lifting capacity | kg  | 350           |
| Lifting height         | mm  | 1500          |
| Overall dimension      | mm  | 1190x890x2020 |
| Self-weight            | kg  |