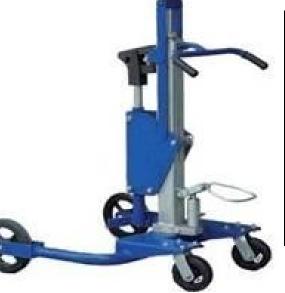

anisms
- Operator-friendly foot pedal
- •Virtually maintenance-free operation
- •Help reduce the risks of injuries
- •Drum Tilter helps minimize injuries connected to operated- led drums handling on or off pallets, dramatically. Recommended Drum : Steel Drum

#### **Three Wheel Drum Lifter Trolley:-**

#### **Product Details:-**

| Paint            | Powder Coated |
|------------------|---------------|
| Load Capacity    | Up to 500 Kg  |
| Front Wheel Size | 200x50 mm     |
| Back Wheel Size  | 120x50 mm     |
| Wheel Material   | Nylon         |

### **Drum Mover :**

- •Length of Fork (leg) of below product. 500mm
- •Space between two legs.660mm
- •Will it be suitable for Wooden pallet size
- 1200mm x 1200mm. no
- •Recommended Drum : Steel Drum.
- •Stock : Available Orange color only.



| Model        | DMY.3A(I)     |
|--------------|---------------|
| Ratedlifting |               |
| capacity(kg) | 300           |
| Lifting      |               |
| height(mm)   | 400           |
| Overall      |               |
| dimensio     |               |
| n L×W×H      |               |
| (mm)         | 1062×840×1135 |
| Self-Weight( |               |
| kg)          | 90            |
|              |               |

SARK PACK PVT LTD





# **Drum Palletizer**





| TECHNICAL SPECIFICATION FOR DRUM PALLETIZER: |                     |                 |
|----------------------------------------------|---------------------|-----------------|
| Sr. No.                                      | Model               | DP 30           |
| 1                                            | Ca