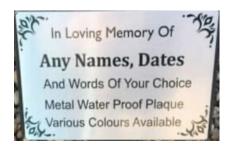

What would you like written on the plaque? You can choose whatever wording you like. The photo below shows a prototype.

Words: \_