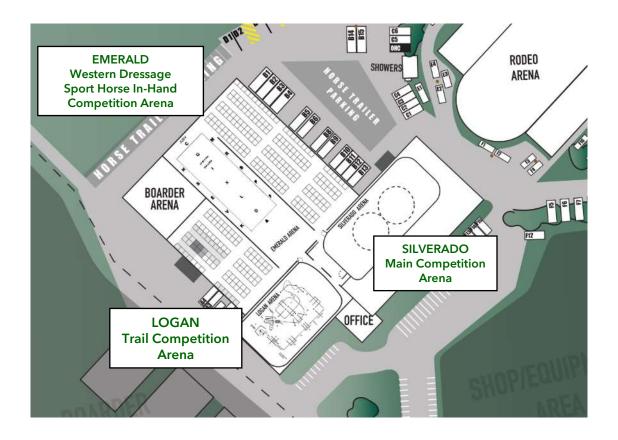

# **FACILITY INFORMATION**

|                             | SILVERADO ARENA Absolutely no Lungeing in this arena ever! | LOGAN ARENA Lungeing only when Silverado is not in session or Logan arena not closed | EMERALD ARENA Lungeing and Schooling only when this Arena NOT being used for competition.       |
|-----------------------------|------------------------------------------------------------|--------------------------------------------------------------------------------------|-------------------------------------------------------------------------------------------------|
| THURSDAY AFTERNOON /<br>EVE | Open for Schooling                                         | Open for Lungeing                                                                    | Open for Lungeing until Dressage<br>Arena set. Then open for Western<br>Dressage schooling only |
| FRIDAY MORNING              | Under Saddle Classes 8AM                                   | Open for Schooling                                                                   | Open for Lungeing                                                                               |
| FRIDAY AFTERNOON            | Under Saddle Classes TBA                                   | Open for Schooling                                                                   | Open for Lungeing                                                                               |
| FRIDAY EVENING              | Classes 6PM prox                                           | Open for Schooling                                                                   | Open for Lungeing                                                                               |
| SATURDAY MORNING            | Halter / Breeding Classes 8:30AM                           | Sport Horse In-Hand Classes 8AM                                                      | This arena open to Western Dressage exhibitors only. Please be considerate to competitors       |
| SATURDAY AFTERNOON          | Under Saddle Classes TBA                                   | Open for Schooling                                                                   | Western Dressage Competition                                                                    |
| SATURDAY EVENING            | Under Saddle Classes 6PM prox                              | Open for Schooling                                                                   | Open for Lungeing                                                                               |
| SUNDAY MORNING              | Performance Halter<br>Ranch Riding Champs                  | Closed to set Trail Obstacles. Paid<br>Trail Schooling                               | Open for Lungeing                                                                               |
| SUNDAY AFTERNOON            |                                                            | Trail Competition TBA                                                                | Open for Lungeing                                                                               |