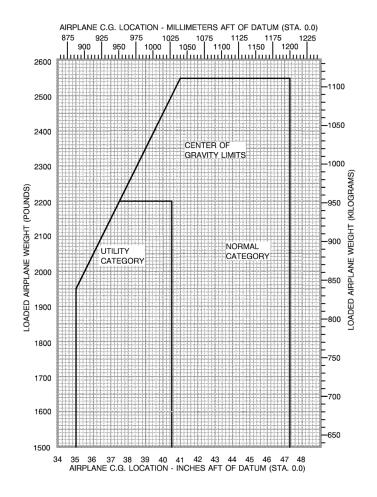

## **CESSNA 172 WEIGHT AND BALANCE**

| PLANE:                       | Weight               | Arm/CG | Moment        |
|------------------------------|----------------------|--------|---------------|
| Basic Empty Weight           | = +                  |        | = +           |
| Front Pilots                 | = +                  | *37    | = +           |
| Rear Passengers              | = +                  | *73    | = +           |
| Baggage 120LBS Max           | = +                  | *95    | = +           |
| Zero Fuel Weight             | Subtotal             |        | Subtotal      |
| Usable Fuel (Gallons*6)      | = +                  | *48    | = +           |
| Ramp Weight                  | Subtotal             |        | Subtotal      |
| Taxi Fuel (1.4Gallons*6)     | = -                  | *48    | = -           |
| Takeoff Weight               | Takeoff Total (Plot) | (Plot) | Takeoff Total |
| Fuel Burn (10<br>Gallons/HR) | = -                  | *48    | = -           |
| Landing Weight               | Landing Total (Plot) | (Plot) | Landing Total |