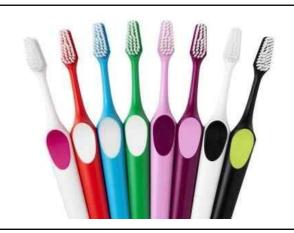

#### **TePe Supreme Brush**

The longer filaments clean further in-between the teeth and along the gum line, while the shorter filaments efficiently clean the rest of the tooth surfaces.

- Tapered brush head and a stable,non-slip handle.
- Filaments in two levels for improved access.