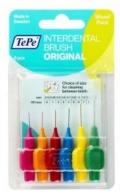

### TePe Original Interdental Brush 6pc/pk MIXED

What is an Interdental Brush?

An interdental brush is a small brush specially designed for cleaning between your teeth, where a regular toothbrush doesn't reach.

- TePe Interdental brush head, long handle, six sizes
- Soft texture
- Pink to Green
- Wire dimension: 0.4 mm to 0.8 mm
- Blister packaging