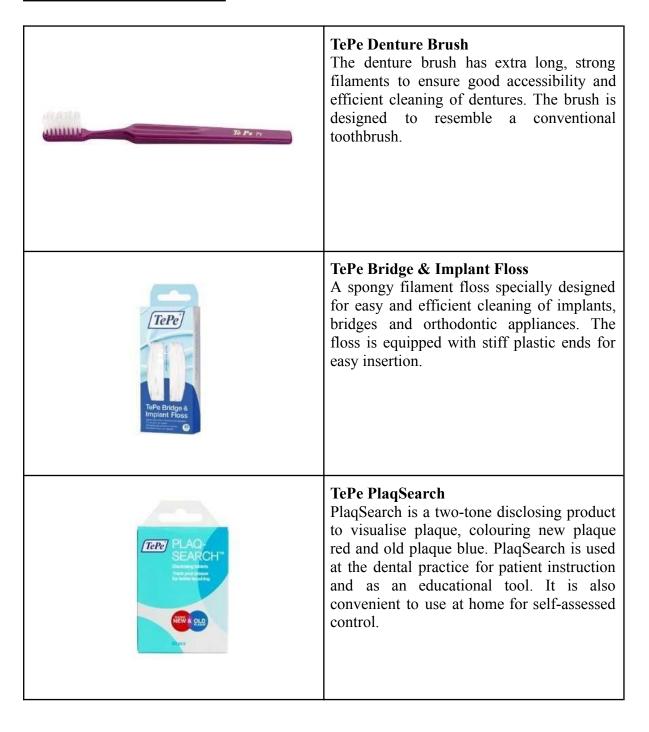

## TePe Angle Interdental Brush 6pc/pk MIXED

TePe's interdental brushes are available in several colour-coded sizes and models:

- Angled brush head, long handle, six sizes.
- Soft texture
- Pink to Green
- Wire dimension 0.4 mm to 0.8 mm
- Blister packaging

#### Plastic coated wire

All sizes and models of TePe's interdental brushes have plastic coating on the wire for safe and gentle cleaning. The interdental brushes can also be used for cleaning around implants or braces.

#### Optimal access

TePe Angle has a pre-angled neck for extra good access between the back teeth and from the inside.

#### <u>User-friendly handle</u>

All models have a flat, ergonomic handle for a steady and controlled grip. The handle is made from recyclable polypropylene.