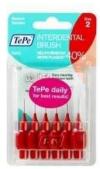

### TePe Original Interdental Brush 6pc/pk RED

- TePe Interdental brush head, long handle, one size
- Soft texture
- Wire dimension: 0.5 mm
- Blister packaging