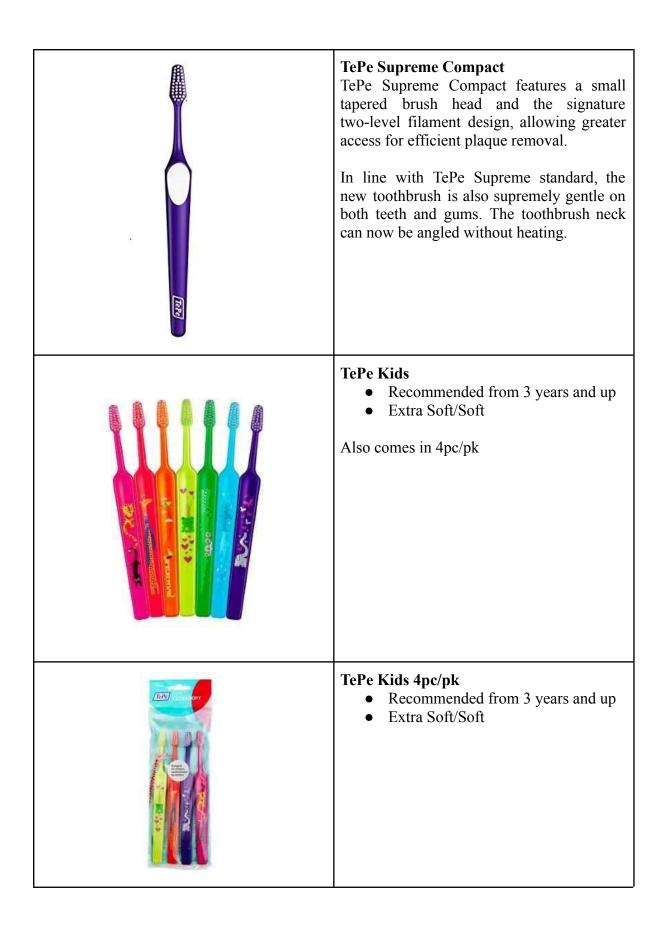

#### **TePe Supreme Brush**

The longer filaments clean further in-between the teeth and along the gum line, while the shorter filaments efficiently clean the rest of the tooth surfaces.

- Tapered brush head and a stable,non-slip handle.
- Filaments in two levels for improved access.