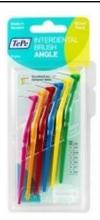

### TePe Angle Interdental Brush 6pc/pk PINK

TePe's interdental brushes are available in several colour-coded sizes and models:

- Angled brush head, long handle, one size.
- Soft texture
- Wire dimension: 0.4 mm
- Blister packaging