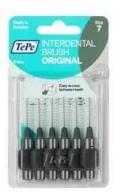

### TePe Original Interdental Brush 6pc/pk MIXED

What is an Interdental Brush?

An interdental brush is a small brush specially designed for cleaning between your teeth, where a regular toothbrush doesn't reach.

Using an interdental brush every day, as a complement to toothbrushing, is an easy and efficient method to keep your gums and teeth fresh and healthy. Cleaning with an interdental brush prevents gum inflammation, cavities and bad breath.

- TePe Interdental brush head, long handle, six sizes
- Soft texture
- Pink to Green
- Wire dimension: 0.4 mm to 0.8 mm
- Blister packaging