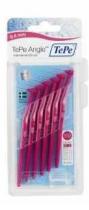

## TePe Angle Interdental Brush 6pc/pk ORANGE

TePe's interdental brushes are available in several colour-coded sizes and models:

- Angled brush head, long handle, one size.
- Soft texture
- Wire dimension: 0.45 mm
- Blister packaging