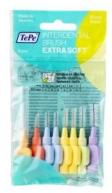

### TePe Interdental Brush Extra Soft 8pc/pk MIXED

What is an Interdental Brush?

An interdental brush is a small brush specially designed for cleaning between your teeth, where a regular toothbrush doesn't reach.

Using an interdental brush every day, as a complement to toothbrushing, is an easy and efficient method to keep your gums and teeth fresh and healthy. Cleaning with an interdental brush prevents gum inflammation, cavities and bad breath.

TePe's interdental brushes are available in several colour-coded sizes and models:

- Straight brush head, short handle, extra soft filaments, six sizes
- Extra soft texture
- Light orange to light purple
- Wire dimension: 0.45mm to 1.1mm
- Flow packaging