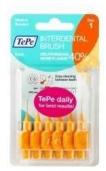

## TePe Original Interdental Brush 6pc/pk ORANGE

TePe's interdental brushes are available in several colour-coded sizes and models:

- TePe Interdental brush head, long handle, one size
- Soft texture
- Wire dimension: 0.45 mm
- Blister packaging