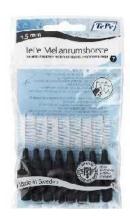

## TePe Original Interdental Brush 8pc/pk BLACK

TePe's interdental brushes are available in several colour-coded sizes and models:

- TePe Interdental brush head, long handle, one size
- Soft texture
- Wire dimension: 1.5 mm
- Flow packaging