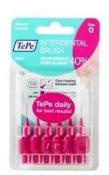

#### TePe Original Interdental Brush 6pc/pk PINK

TePe's interdental brushes are available in several colour-coded sizes and models:

- TePe Interdental brush head, long handle, one size
- Soft texture
- Wire dimension: 0.4 mm
- Blister packaging