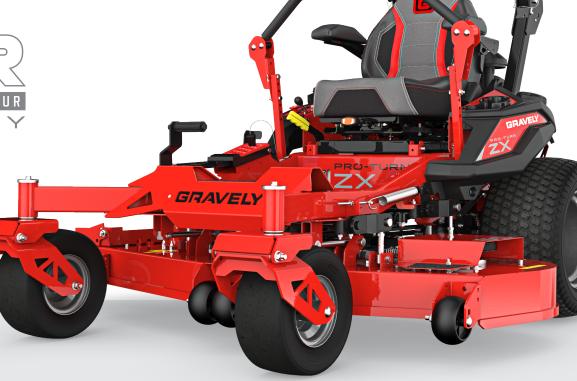

## BIG RETURNS ON A SMALL INVESTMENT.

The Pro-Turn® ZX is the mower that's cracked the code for delivering great performance at a great value. Its solid construction will tackle the toughest commercial jobs and leave a beautifully manicured lawn in its wake. Don't let its price-point fool you, this mower was built to not just exceed expectations but to redefine them.

**INCREASED COMFORT** comes from its new high-back seat that delivers more cushion and support.

**UPDATED FENDERS** and rear wrap give the HD a bold new style upgrade so it looks as great as it mows.

A FABRICATED 10-GAUGE DECK with a 5.5 inch reinforced leading edge to optimum airflow and cutting performance.

### AAN AUTOMOTIVE-STYLE TUBULAR FRAME,

unique to the mowing industry, increases durability by withstanding force from any direction. This high-strength, premium frame is positioned with a lower center of gravity to improve stability while mowing on hillsides.

**ROPS COMES STANDARD** for increased operator safety.

**SUSPENSION FORKS** absorb those big impacts so your body doesn't, further improving the ride and decreasing fatigue.

**3200 TRANSAXLES** are more heavy-duty and can handle higher speeds. They're commercial grade and serviceable for a longer lifespan.