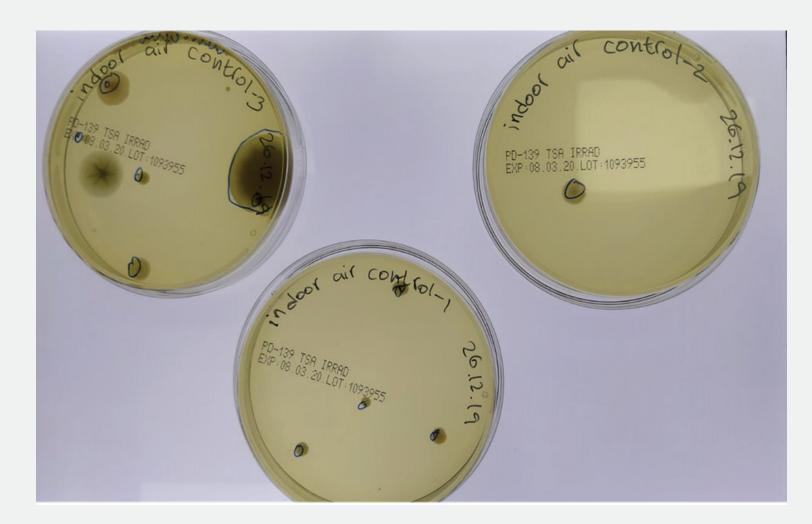

Incubation results of the control plates **December 31st, 2019** 

Incubation results of the

Ray Filter™+ Sterionizer™+ UVc LEDs plates

December 31st,2019

### Conclusion

The wall-mounted Aura Air demonstrated a significant ability in reducing active SARS-CoV-2 in the air, as shown by the 99.998% reduction achieved after 60 minutes of device operation.