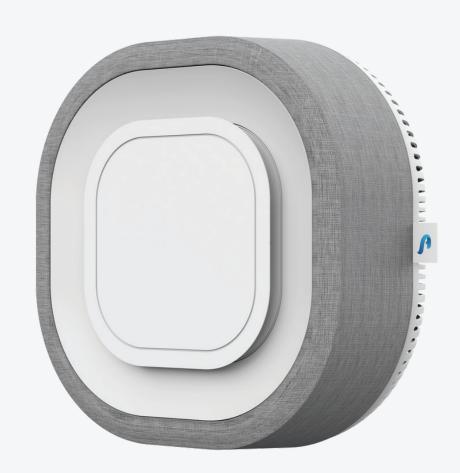

### Aura filters and disinfects air through 4 unique stages:

The pre-filter captures large particles of dust, pollen, insects, animal hair and other large particles.

Effective in neutralizing bacteria, viruses, and parasites by destroying the proteins on the cell membrane.

Our patent Ray Filter consists of 3 unique antibacterial layers that target fine particles (PM 2.5 and 10), germs, odors, bacteria, viruses, fungus, and mold spores.

A component based on the technology of bipolar ionization. The Sterionizer™ generates positive and negative ions – just like those found in nature – that purify and freshen indoor air by eliminating the harmful pollutants mentioned above.

### The Sterionizer<sup>TM</sup>

A component based on the technology of bipolar ionization. The Sterionizer™ generates positive and negative ions – just like those found in nature – that purify and freshen indoor air by eliminating the harmful pollutants mentioned above.