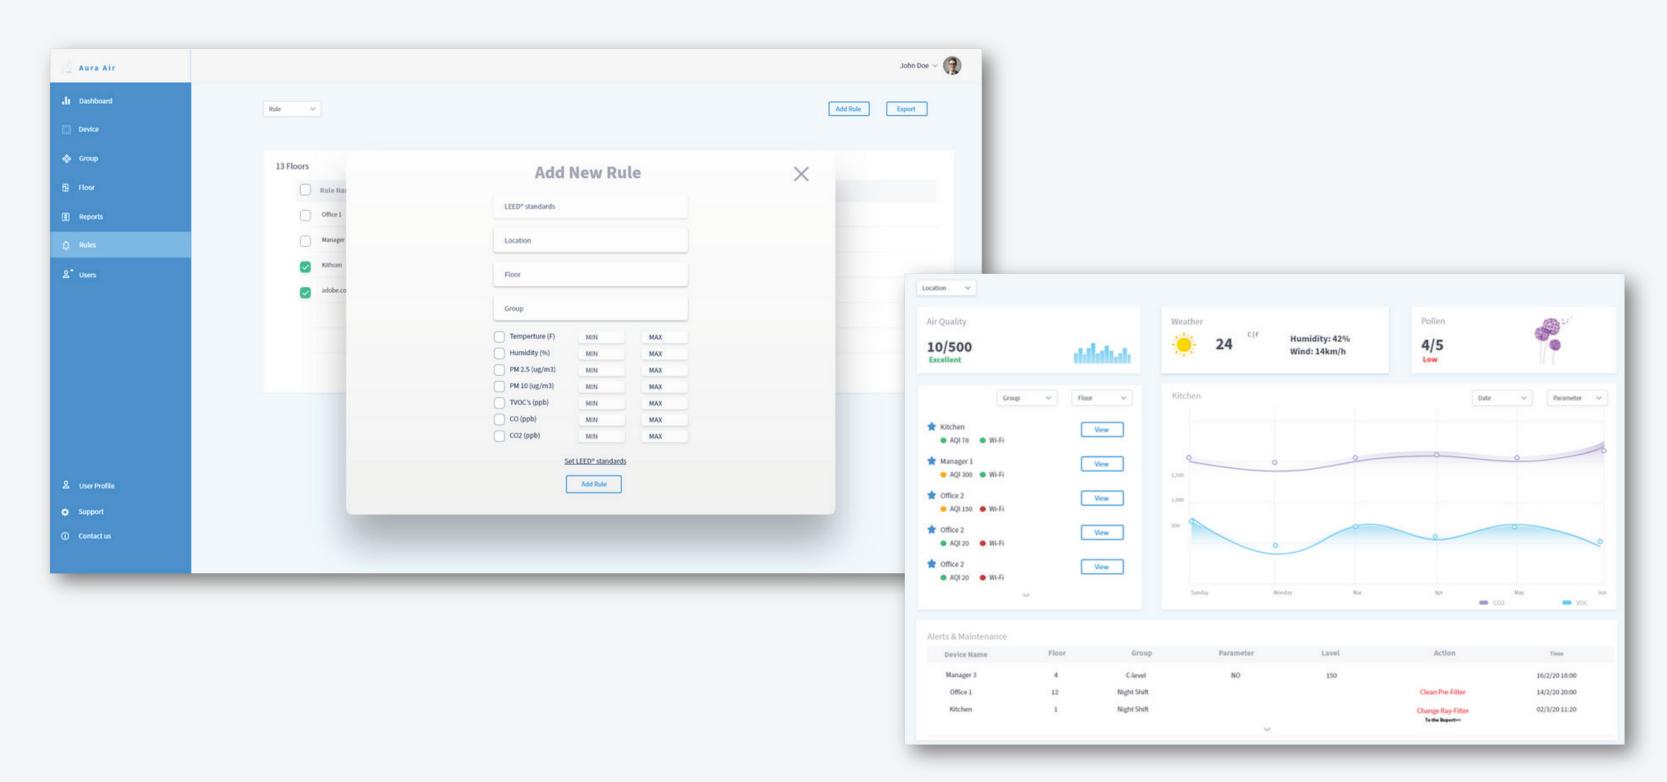

# Air Quality data is monitored in real-time to provide smart insights and recommendations.

- Enables real-time air quality measurements within the property.
- Customized insights and recommendations to the end-users according to their health necessities.
- Enhancing energy efficiency by distributing fresh air according to CO2 real-time measurements.
- Air conditioning operation according to the presence of people in the room.
- C02 levels as a concentration index for offices/schools.

# Suitable Everywhere

Maximum fit for each space according to its size and needs. Group your devices by Organization, Location, and Floor to simplify operations.