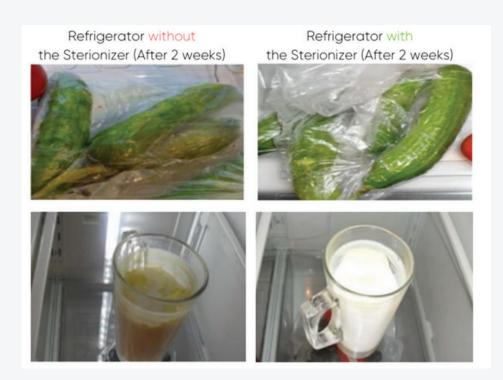

Our patent Ray Filter consists of 3 unique antibacterial layers that target fine particles (PM 2.5 and 10), germs, odors, bacteria, viruses, fungus, and mold spores.

A component based on the technology of bipolar ionization. The Sterionizer™ generates positive and negative ions – just like those found in nature – that purify and freshen indoor air by eliminating the harmful pollutants mentioned above.

### The Sterionizer<sup>TM</sup>

A component based on the technology of bipolar ionization. The Sterionizer™ generates positive and negative ions – just like those found in nature – that purify and freshen indoor air by eliminating the harmful pollutants mentioned above.