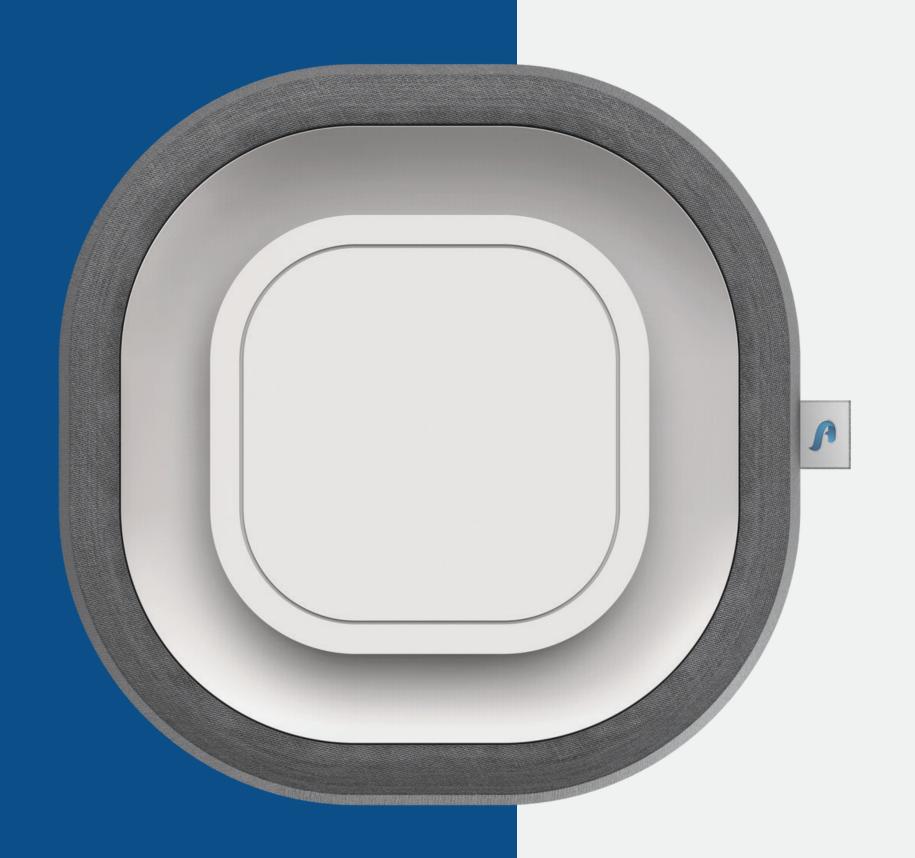

### Aura filters and disinfects air through 4 unique stages:

The pre-filter captures large particles of dust, pollen, insects, animal hair and other large particles.

Effective in neutralizing bacteria, viruses, and parasites by destroying the proteins on the cell membrane.

Our patent Ray Filter consists of 3 unique antibacterial layers that target fine particles (PM 2.5 and 10), germs, odors, bacteria, viruses, fungus, and mold spores.

A component based on the technology of bipolar ionization. The Sterionizer™ generates positive and negative ions – just like those found in nature – that purify and freshen indoor air by eliminating the harmful pollutants mentioned above.

### The Sterionizer<sup>TM</sup>

A component based on the technology of bipolar ionization. The Sterionizer™ generates positive and negative ions – just like those found in nature – that purify and freshen indoor air by eliminating the harmful pollutants mentioned above.