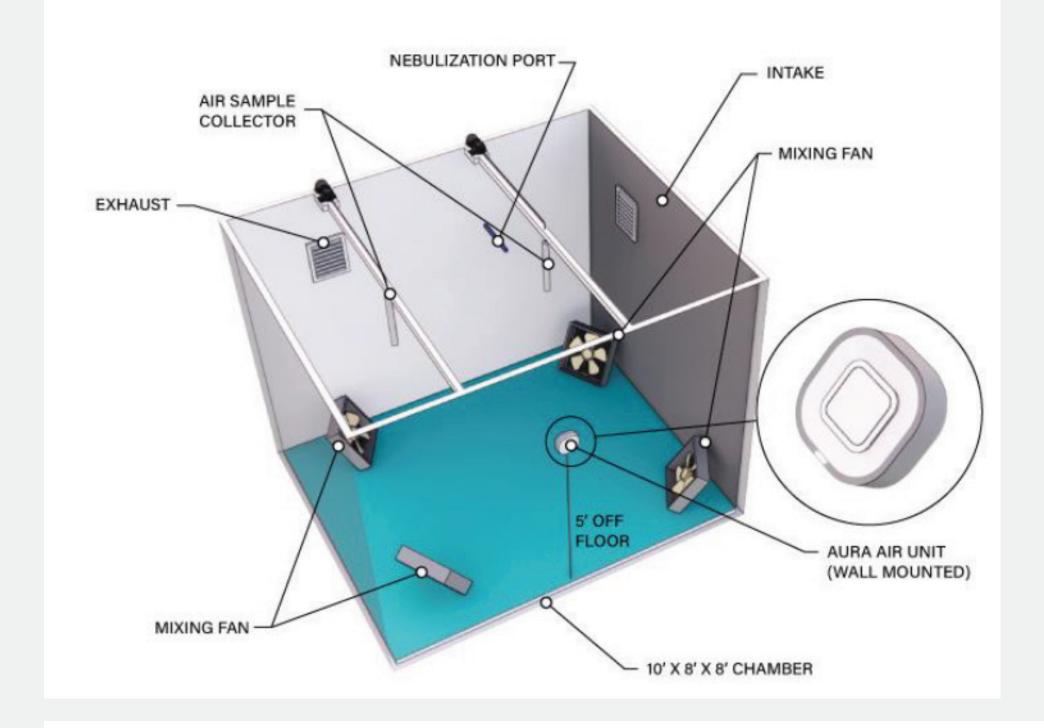

Incubation results of the control plates **December 31st, 2019** 

Incubation results of the

Ray Filter™+ Sterionizer™+ UVc LEDs plates

December 31st,2019

### Conclusion

The wall-mounted Aura Air demonstrated a significant ability in reducing active SARS-CoV-2 in the air, as shown by the 99.998% reduction achieved after 60 minutes of device operation.