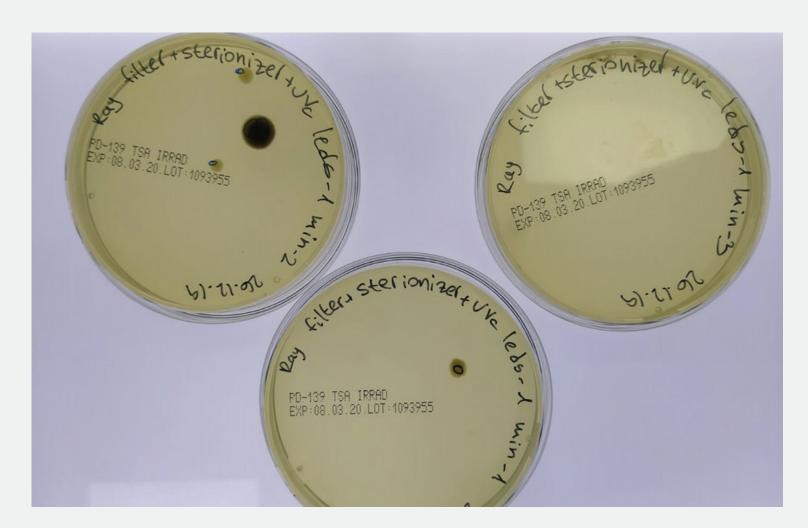

Incubation results of the control plates **December 31st, 2019** 

Incubation results of the

Ray Filter™+ Sterionizer™+ UVc LEDs plates

December 31st,2019

### Conclusion

The wall-mounted Aura Air demonstrated a significant ability in reducing active SARS-CoV-2 in the air, as shown by the 99.998% reduction achieved after 60 minutes of device operation.