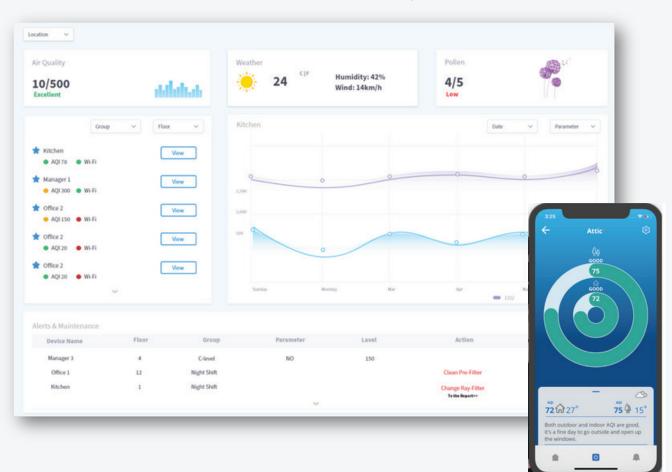

# Air Quality data is monitored in real-time to provide smart insights and recommendations.

- Enables real-time air quality measurements within the property.
- Customized insights and recommendations to the end-users according to their health necessities.
- Enhancing energy efficiency by distributing fresh air according to CO2 real-time measurements.
- Air conditioning operation according to the presence of people in the room.
- C02 levels as a concentration index for offices/schools.

# Suitable Everywhere

Maximum fit for each space according to its size and needs. Group your devices by Organization, Location, and Floor to simplify operations.