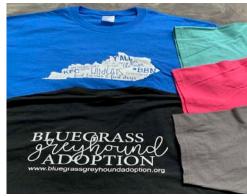

## Bluegrass Greyhound Adoption, Inc

501(c)(3) organization

Human Wear Order Form — All Things KY on front/BGA on back

(LG Shirt pictured is 22" across chest)

| <u>T-SHIRT</u> |       |        |       |            | \$20/each   |         |
|----------------|-------|--------|-------|------------|-------------|---------|
|                | Small | Medium | Large | X<br>Large | 2X<br>Large | Amt Due |
| KY Blue        |       |        |       |            |             | \$      |
| Green          |       |        |       |            |             | \$      |
| Pink           |       |        |       |            |             | \$      |
| Grey           |       |        |       |            |             | \$      |
| Black          |       |        |       |            |             | \$      |