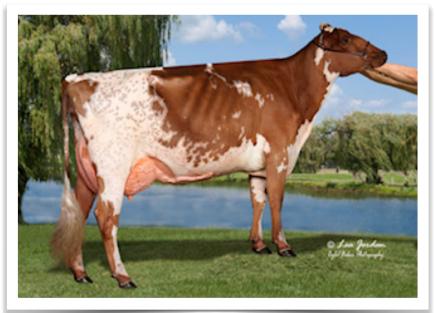

## FAMILY AF-AYR VIKING DAGGER EX-91

54AY361 Reg #:840003213780727

| Dam: H | Tamily | Af-Aur | Loador | Docian | FX_01 |
|--------|--------|--------|--------|--------|-------|

| 04/2022    | CDCB | SUMMARY | GENOMIC           | NM\$ +6     |
|------------|------|---------|-------------------|-------------|
| Milk       | -635 | 45%R    | Cheese Merit \$   | +15         |
| Fat        | +2   | +0.15%  | FM\$ -43          | GM\$ -9     |
| Protein    | -10  | +0.06%  | Gestation Len. +1 | MSP         |
| CFP        | -8   |         | EFI 7.6% gEFI 6.1 | 1%          |
| SCS        | 2.81 | 40%R    | Mastitis          | Fert. Index |
| PL         | +1.6 | 35%R    | Livability -0.2   | Heifer Liv. |
| DPR        | +0.6 | 34%R    | HCR +0.6          | CCR +1.1    |
| RFI        |      |         |                   |             |
| Feed Saved |      | %R      | 0 Dtrs 0 Hero     | ls 100% US  |

## FAMILY AF-AYR VIKING **DAGGER** EX91

3rd Dam: Family Af-Ayr Oly2 Deedynn EX-91-2E

Sire: De La Plaine Vicking Dam: Family Af-Ayr Leader DESIGN EX-91 04 - 05365d 24,250 882F 3.6%735P 3.0% 2019 Nominated All-American 3-Year-Old 2018 Nominated All-American Jr.-Two-Year Old 2017 Nominated All-American Summer Yearling 2nd Dam: Family Af-Ayr Outlaw **DAME** VG-86 3rd Dam: Family Af-Ayr Oly2 **DEEDYNN EX-91-2E** Lifetime to Date: 157,630 6,148F 2.9%4,633P Family Af-Ayr Kellogg **DEVINE EX-93-4E** 4th Dam: 197,080 6,826F Lifetime: 3.5%5,867P 3.9%2013 HM. All-American 100,000 lbs. Cow 2008 HM. All-American 5-Year-Old Cow