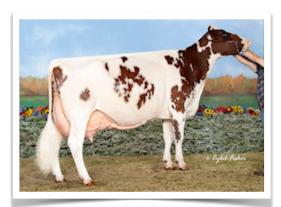

4th Dam: Family Af-Ayr Kellog Devine EX-93-43

Family-Af Ayr Reagan Dizzy EX-91-Max 1st Sr. 3 Yr Old - MQCSS 2022 MATERNAL SISTER TO DAGGER

Family-Af Ayr Dagger Tess 7th Fall Calf - MQCSS 2022 EARLY DAGGER DAUGHTER