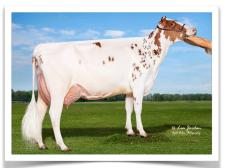

## FAMILY AF-AYR VIKING DAGGER EX-91

54AY361 Reg #:840003213780727

| Dam: H | Tamily | Af-Aur | Loador | Docian | FX_01 |
|--------|--------|--------|--------|--------|-------|

| 04/2022    | CDCB | SUMMARY | GENOMIC           | NM\$ +6     |
|------------|------|---------|-------------------|-------------|
| Milk       | -635 | 45%R    | Cheese Merit \$   | +15         |
| Fat        | +2   | +0.15%  | FM\$ -43          | GM\$ -9     |
| Protein    | -10  | +0.06%  | Gestation Len. +1 | MSP         |
| CFP        | -8   |         | EFI 7.6% gEFI 6.1 | 1%          |
| SCS        | 2.81 | 40%R    | Mastitis          | Fert. Index |
| PL         | +1.6 | 35%R    | Livability -0.2   | Heifer Liv. |
| DPR        | +0.6 | 34%R    | HCR +0.6          | CCR +1.1    |
| RFI        |      |         |                   |             |
| Feed Saved |      | %R      | 0 Dtrs 0 Hero     | ls 100% US  |

| 04/2022 ABA TYPE SUMMARY |       |             |     |    |   | PTI +416 |   |
|--------------------------|-------|-------------|-----|----|---|----------|---|
| PTAT +0.80 44%R          | UDC   | 0 D /       | 0 H |    |   |          |   |
|                          |       |             | -2  | -1 | 0 | 1        | 2 |
| Stature                  | +2.90 | Tall        |     |    |   |          |   |
| Strength                 | +1.00 | Strong      |     |    |   |          |   |
| Body Depth               | +1.00 | Deep        |     |    |   |          |   |
| Dairy Form               | +0.60 | Open<br>Rib |     |    |   |          |   |
| Rump Angle               | +0.20 | Sloped      |     |    |   |          |   |
| Thurl Width              | +1.00 | Wide        |     |    |   |          |   |
| Rear Legs-Side           | -0.60 | Posty       |     |    |   |          |   |
| Foot Angle               | +0.70 | Steep       |     |    |   |          |   |
| F. Udder<br>Attachment   | +2.00 | Strong      |     |    |   |          |   |
| Rear Udder Height        |       | High        |     |    |   |          |   |
| Rear Udder Width         | +0.60 | Wide        |     |    |   |          |   |
| Udder Cleft              | +0.80 | Strong      |     |    |   |          |   |
| Udder Depth              | +1.70 | Shallow     |     |    |   |          |   |
| Front Teat<br>Placement  | -0.10 | Wide        |     |    |   |          |   |
| Teat Length              | +1.50 | Long        |     |    |   |          |   |

## FAMILY AF-AYR VIKING **DAGGER** EX91

3rd Dam: Family Af-Ayr Oly2 Deedynn EX-91-2E

Sire: De La Plaine Vicking Dam: Family Af-Ayr Leader DESIGN EX-91 04 - 05365d 24,250 882F 3.6%735P 3.0% 2019 Nominated All-American 3-Year-Old 2018 Nominated All-American Jr.-Two-Year Old 2017 Nominated All-American Summer Yearling 2nd Dam: Family Af-Ayr Outlaw **DAME** VG-86 3rd Dam: Family Af-Ayr Oly2 **DEEDYNN EX-91-2E** Lifetime to Date: 157,630 6,148F 2.9%4,633P Family Af-Ayr Kellogg **DEVINE EX-93-4E** 4th Dam: 197,080 6,826F Lifetime: 3.5%5,867P 3.9%2013 HM. All-American 100,000 lbs. Cow 2008 HM. All-American 5-Year-Old Cow