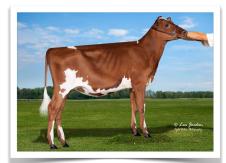

## FAMILY AF-AYR VIKING **DAGGER** EX91

3rd Dam: Family Af-Ayr Oly2 Deedynn EX-91-2E

Sire: De La Plaine Vicking Dam: Family Af-Ayr Leader DESIGN EX-91 04 - 05365d 24,250 882F 3.6%735P 3.0% 2019 Nominated All-American 3-Year-Old 2018 Nominated All-American Jr.-Two-Year Old 2017 Nominated All-American Summer Yearling 2nd Dam: Family Af-Ayr Outlaw **DAME** VG-86 3rd Dam: Family Af-Ayr Oly2 **DEEDYNN EX-91-2E** Lifetime to Date: 157,630 6,148F 2.9%4,633P Family Af-Ayr Kellogg **DEVINE EX-93-4E** 4th Dam: 197,080 6,826F Lifetime: 3.5%5,867P 3.9%2013 HM. All-American 100,000 lbs. Cow 2008 HM. All-American 5-Year-Old Cow

2007 HM All-American & Res. All American Jr. 4-Year-Old

2006 & 2007 Reserve Grand Champion Central National Show Jr. Show

5th Dam: Family Af-Ayr Frosty **DEBBIE EX-91-2E** 

Lifetime to Date: 185,289 6,629F 3.6% 6,056P 3.3