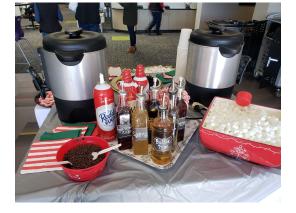

~Hot Chocolate Bar: \$5 per person (Seasonal only) Our signature hot chocolate with seasonal flavored syrups, mini marshmallows, peppermint sprinkles, whip cream and other delightful toppings!

FaerieTales does not provide liquor service at this time.