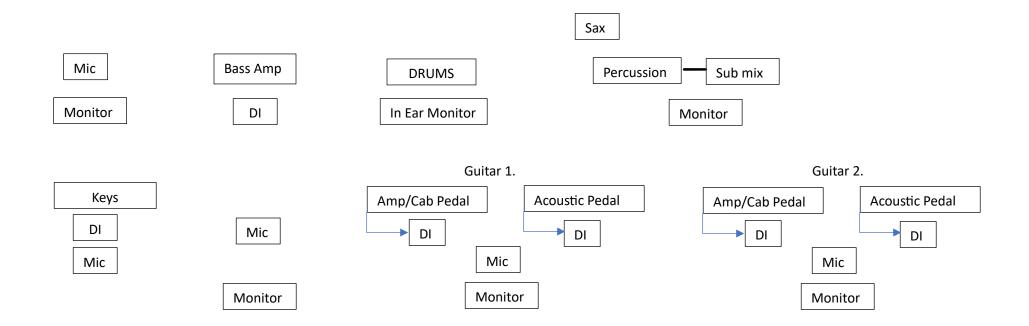

| Guitar player 1: Mario DiBartolo                                                    | Lead |
|-------------------------------------------------------------------------------------|------|
| 1 x DI for electric guitar, (Amp/Cabinet Modeler)                                   | 1x \ |
| 1 x DI for acoustic guitar pedal                                                    | 1x N |
| 1 x vocal mic                                                                       |      |
| 1 Monitor                                                                           |      |
| Guitar player 2: Frank Clayton                                                      |      |
| 1 x DI for electric guitar, (Amp/Cabinet Modeler)                                   |      |
| 1 x DI for acoustic guitar pedal                                                    |      |
| 1 x vocal mic                                                                       |      |
| 1 Monitor                                                                           |      |
| Bass player: Gary Bernabe                                                           |      |
| 1 x DI for bass guitar                                                              |      |
| 1 x vocal mic                                                                       |      |
| 1 Monitor                                                                           |      |
| Keyboard player: Brian Leahy                                                        |      |
| 1 x line-level input for keyboards                                                  |      |
| 1 x vocal mic                                                                       |      |
| 1 Monitor                                                                           |      |
| Drummer: Joe Ricci                                                                  |      |
| Input: 1 x snare mic, 1 x hi-hat mic, 1 x kick drum mic, 2 x tom mics, 2 x overhead | mics |
| In ear monitor (he provides his own)                                                |      |
| Percussionist/Sax player: Bob Demetrician                                           |      |
| Uses a submixer for his percussion set up                                           |      |
| 1 x submixer output for percussion,                                                 |      |
| 1 x mic input for sax (Player has wireless mic)                                     |      |
|                                                                                     |      |

1 Monitor

ad and Background Vocalist: Lindsay Jordon Vocal Mic Monitor

## STAGE PLOT

## 7 Monitor mixes