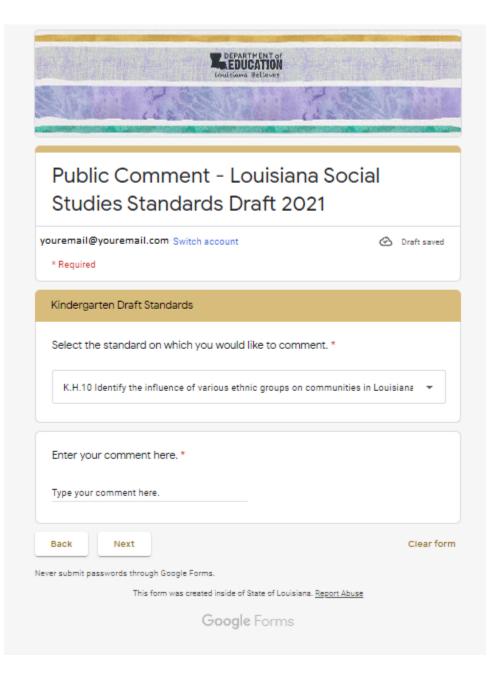

Step 3: Choose the grade level of the standard on which you would like to comment from the drop down options. If you are unsure of grade level, the full 2021 DRAFT social studies standards can be found here: <a href="https://www.louisianabelieves.com/docs/default-source/academic-standards/09-23-2021---draft-louisiana-social-studies-standards.pdf?sfvrsn=51eb6418\_4">https://www.louisianabelieves.com/docs/default-source/academic-standards/09-23-2021---draft-louisiana-social-studies-standards.pdf?sfvrsn=51eb6418\_4</a>. Then, click "Next."

**Step 4:** Choose the standard on which you would like to comment from the drop down list. If you are unsure of the standard, the full 2021 Draft Social Studies Standards can be found

here:<u>https://www.louisianabelieves.com/docs/default-source/academic-standards/09-23-2021---draft-louisiana-social-studies-standards.pdf?sfvrsn=51eb6418\_4</u>. Then, type your comment under "Enter your comment here." Click "Next."