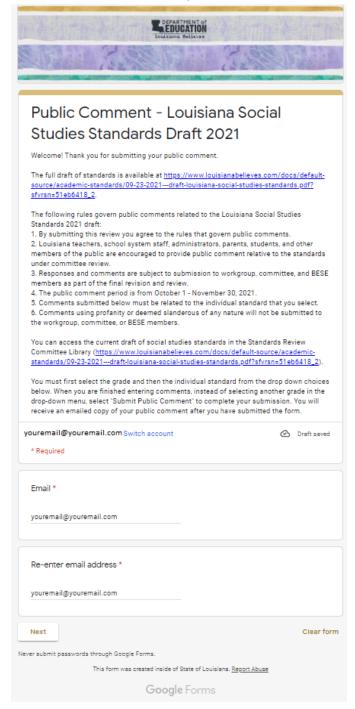

## Public Comment - Louisiana Social Studies Standards Draft 2021 Public Comment Form Step by Step Guide

Step 1: Enter your email address. You will need to enter your email address twice. Click "Next."