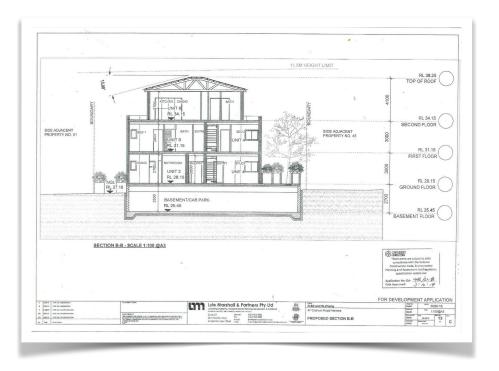

Step into an extraordinary property situated in a rare location, offering a unique opportunity for developers and homebuyers alike. This exceptional R4 zoned development site, previously approved for 8 units, boasts a generous 736 sqm area and an expansive 20m frontage. 该房产占地面积736平米,前庭宽20米+,自住之外,更可作为开发项目,预准的R4项目让您可以将该房产开发成8套公寓。

## AUCTION ON 17 Feb 2024 at 1:30pm (on site) 现场拍卖: 2024年2月17日下午1:30

Auction Price guide 起拍价: 1,750,000+

The potential for redevelopment includes 8 units, three-story townhouses/duplexes or the creation of two detached duplexes, making it an ideal canvas for your dream project. 当然,您也可以将其改建为3层楼的联排/复式别墅,筑建您的梦想之家。

Developers will be captivated by the design flexibility this site provides and the diverse range of development options available (STCA). Whether envisioning a multiresidential complex or exploring the possibility of a Child Care Centre (STCA), this property offers an unmatched platform for your next project.

your next project. 对于开发商而言,该项目具有 灵活丰富的选择,譬如,您可 以在此房产上兴建一所美轮美 奂的幼儿园。

Seize this truly exceptional opportunity to secure a prime piece of Narwee real estate. Whether you're a developer searching for your next project or a family ready to build your dream home, or living on it now for future investment value, this property is sure to be in high demand. Don't let this opportunity pass you by. Act today and shape your future in Narwee.