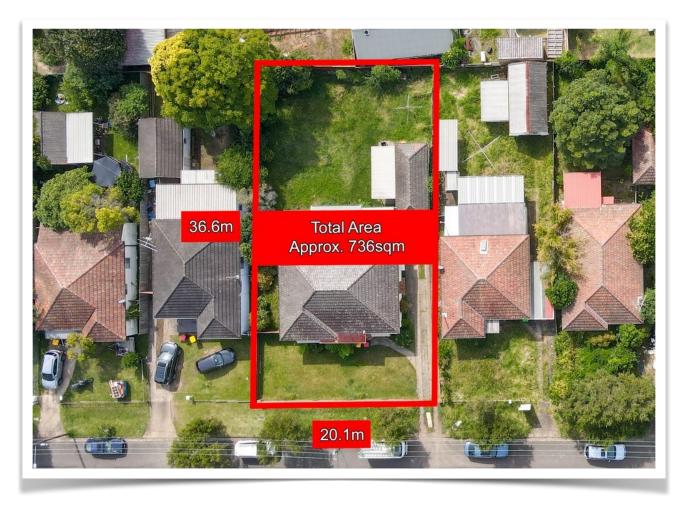

| → Courtyard 庭院          | Garage spaces 车库车位: 1 |
|-------------------------|-----------------------|
| I□ Land Size 面积: 736 m² | Living areas 客厅: 2    |
| Open car spaces 户外车位: 2 | Toilets 卫浴: 1         |

Step into an extraordinary property situated in a rare location, offering a unique opportunity for developers and homebuyers alike. This exceptional R4 zoned development site, previously approved for 8 units, boasts a generous 736 sqm area and an expansive 20m frontage. 该房产占地面积736平米,前庭宽20米+,自住之外,更可作为开发项目,预准的R4项目让您可以将该房产开发成8套公寓。