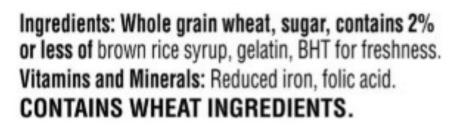

Ingredients: Whole grain wheat, sugar, contains 2% or less of brown rice syrup, gelatin, BHT for freshness. Vitamins and Minerals: Reduced iron, folic acid. CONTAINS WHEAT INGREDIENTS.

MADE WITH SMILES AND ENRICHED WHEAT FLOUR (FLOUR, NIACIN, REDUCED IRON, THIAMINE MONONITRATE, RIBOFLAVIN, FOLIC ACID), CHEDDAR CHEESE ([CULTURED MILK, SALT, ENZYMES], ANNATTO), VEGETABLE OILS (CANOLA, SUNFLOWER AND/OR SOYBEAN), SALT, CONTAINS 2% OR LESS OF: YEAST, SUGAR, AUTOLYZED YEAST EXTRACT, SPICES, CELERY, ONION POWDER, MONOCALCIUM PHOSPHATE, BAKING SODA, COLORS (BEET, HUITO AND WATERMELON JUICE CONCENTRATES; PAPRIKA AND TURMERIC EXTRACTS). CONTAINS: WHEAT, MILK.