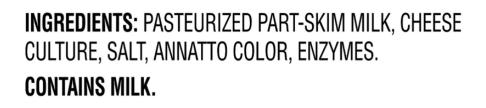

## Mild Cheddar

**INGREDIENTS:** WHOLE GRAIN SORGHUM MEAL, DEGERMED YELLOW CORN MEAL, HIGH OLEIC SUNFLOWER OIL, CHEESE SEASONING (MALTODEXTRIN, SALT, CHEDDAR CHEESE [CULTURED MILK, SALT, ENZYMES], BUTTER FAT, NATURAL CHEDDAR CHEESE FLAVOR, ANNATTO EXTRACT COLOR, DISODIUM PHOSPHATE, AUTOLYZED YEAST EXTRACT), CALCIUM CARBONATE, MIXED TOCOPHEROLS (TO MAINTAIN FRESHNESS), **VITAMINS AND MINERALS:** IRON (ELECTROLYTIC), VITAMIN E (ALPHA TOCOPHERYL ACETATE). **CONTAINS: MILK.** 