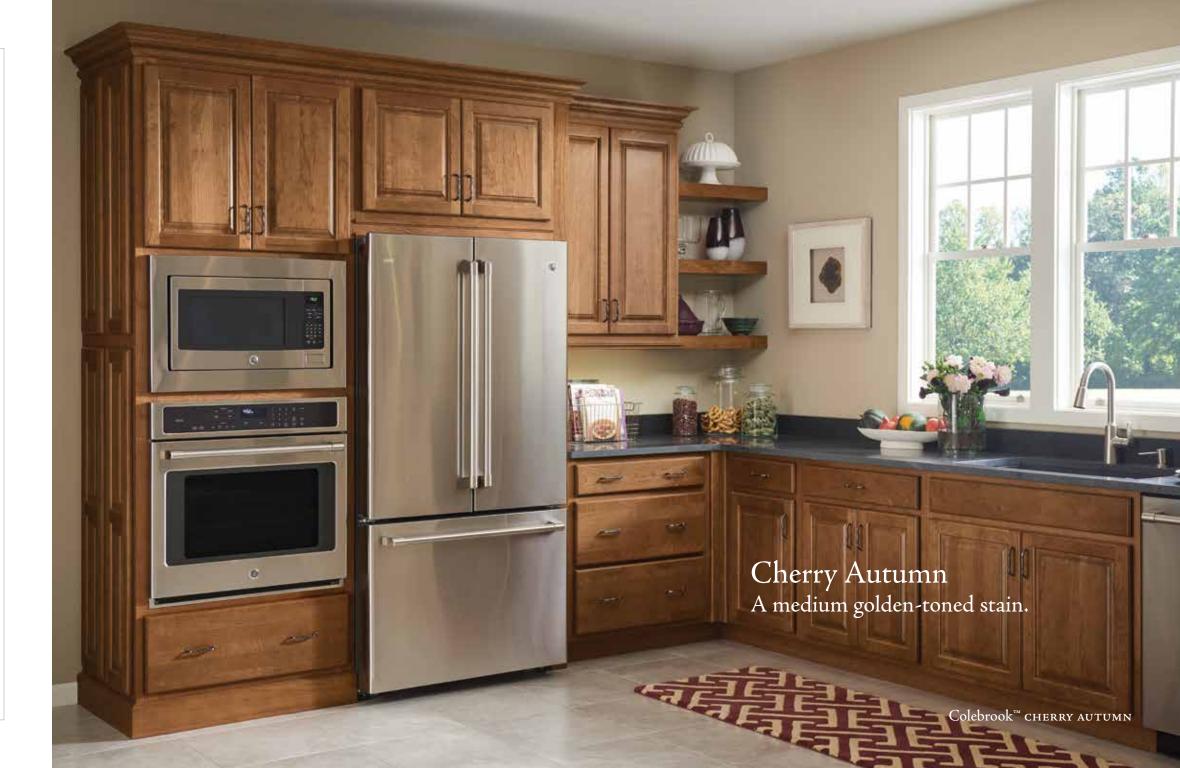

# NEW FINISH Cherry Autumn

Cherry Autumn, a medium golden-toned stain, is available on Sierra Vista, New Haven, Windsor, Colebrook, and all Portfolio series collections except Clifton, Downing, and Barnett.