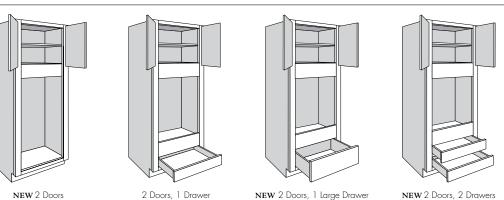

# Expanded OVEN CABINET OFFERING

New oven configurations compliment a wide variety of functional storage options. This expanded offering delivers a built-in look for today's modern appliances.

See Winter 2018 Specification Guide for more details.

### SINGLE OVEN CABINETS