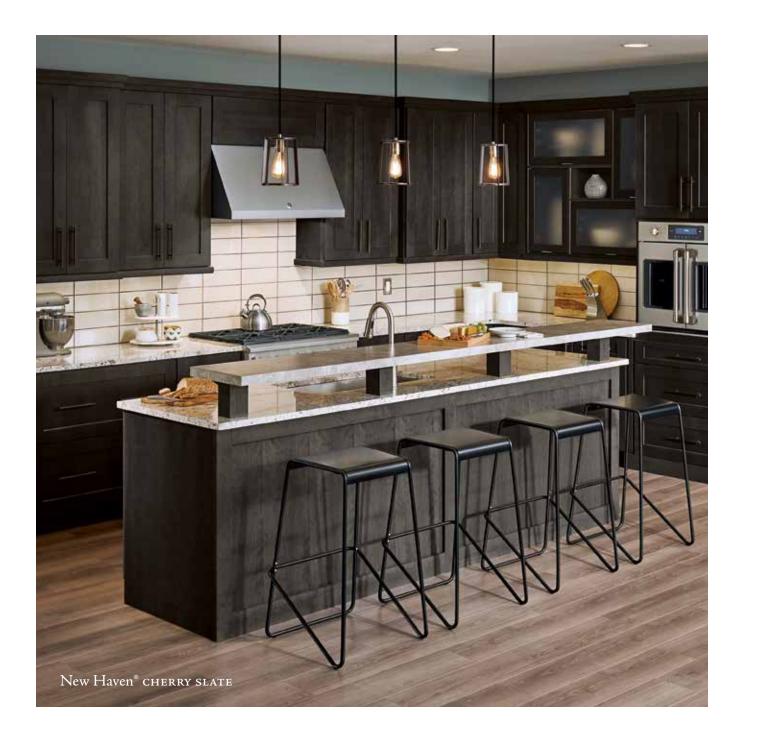

### NEW FINISH Cherry Slate

Cherry Slate, a deep smoky gray stain, is available on Sierra Vista, New Haven, Windsor, Colebrook, and all Portfolio series collections except Clifton, Downing, and Barnett.