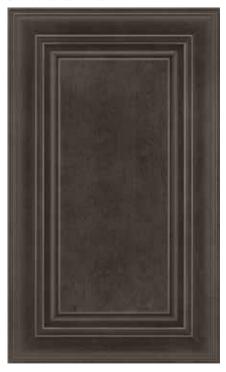

### NEW FINISH Cherry Slate

Cherry Slate, a deep smoky gray stain, is available on Sierra Vista, New Haven, Windsor, Colebrook, and all Portfolio series collections except Clifton, Downing, and Barnett.