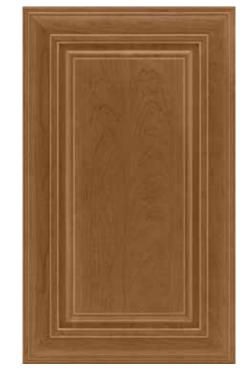

## Colebrook COLLECTION

Colebrook reimagines traditional beauty with polished grace. The raised solid wood center panel and sophisticated detailing lend classic elegance a dash of fresh style.

It's a striking silhouette for any décor.

Standard overlay in square or Roman arch.
Routed slab drawer front.
Available in cherry, maple, oak, and painted finishes.

 $\mathsf{Colebrook}^{\scriptscriptstyle\mathsf{TM}}\,\mathsf{painted}\,\mathsf{silk}$ 