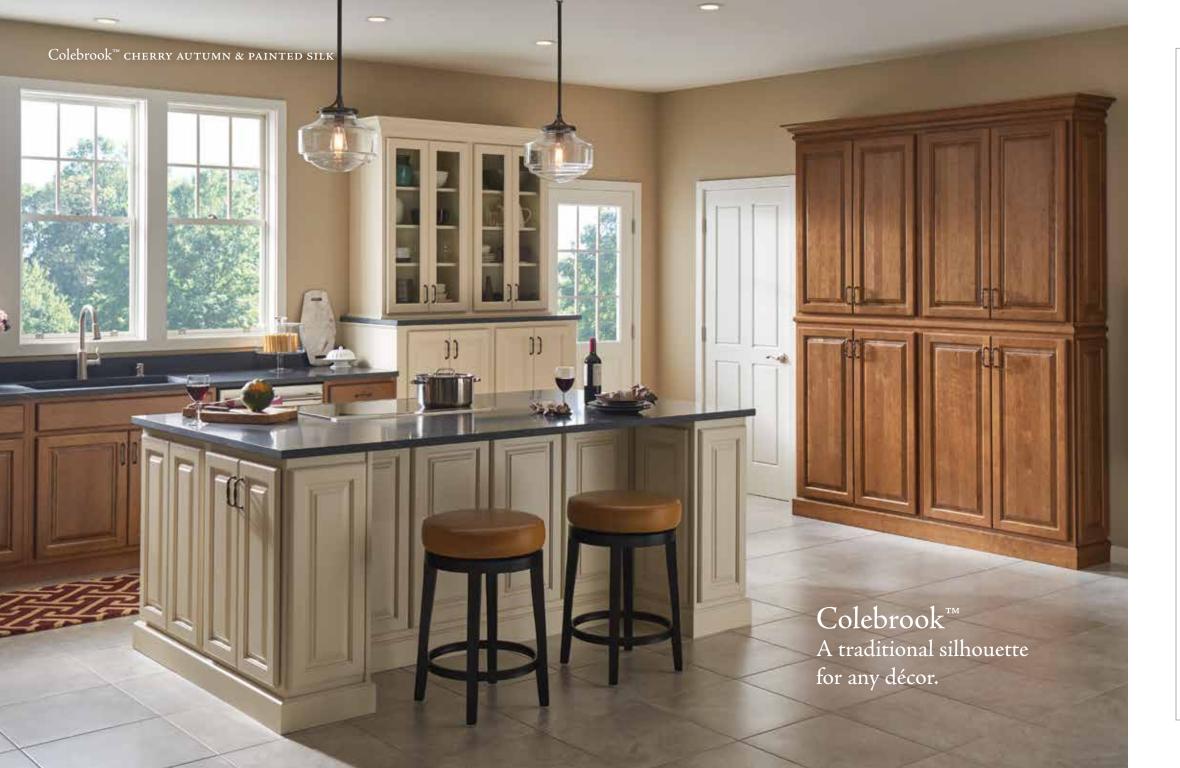

## Colebrook COLLECTION

Colebrook reimagines traditional beauty with polished grace. The raised solid wood center panel and sophisticated detailing lend classic elegance a dash of fresh style.

It's a striking silhouette for any décor.

Standard overlay in square or Roman arch.
Routed slab drawer front.
Available in cherry, maple, oak, and painted finishes.

 $\mathsf{Colebrook}^{\scriptscriptstyle\mathsf{TM}}\,\mathsf{painted}\,\mathsf{silk}$ 