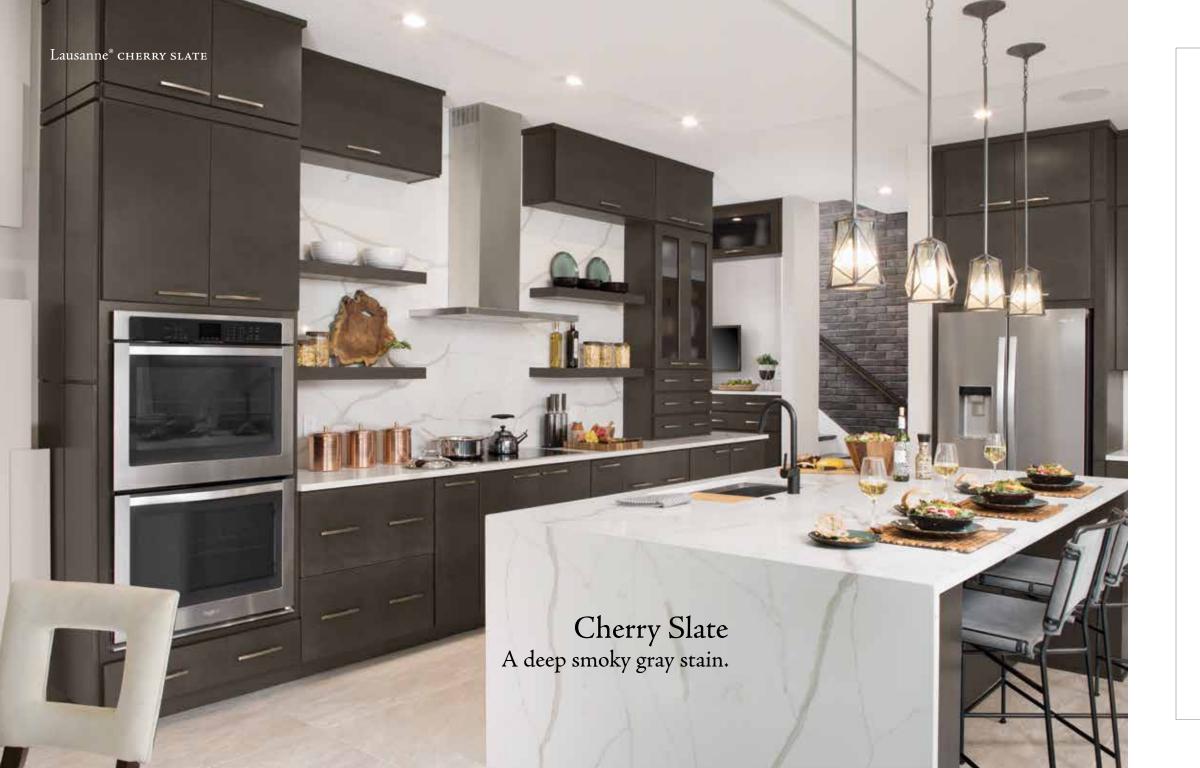

### NEW FINISH Cherry Slate

Cherry Slate, a deep smoky gray stain, is available on Sierra Vista, New Haven, Windsor, Colebrook, and all Portfolio series collections except Clifton, Downing, and Barnett.