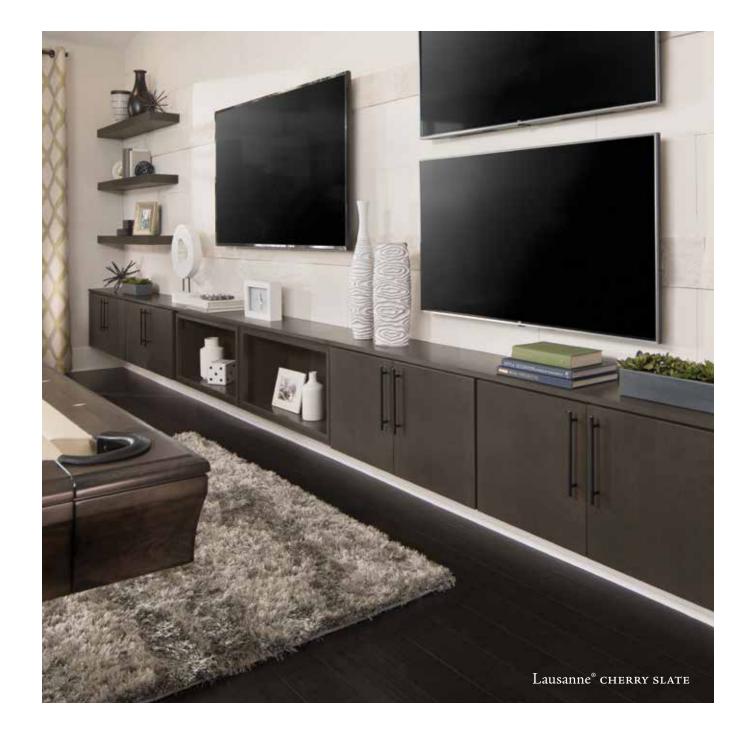

### NEW FINISH Cherry Slate

Cherry Slate, a deep smoky gray stain, is available on Sierra Vista, New Haven, Windsor, Colebrook, and all Portfolio series collections except Clifton, Downing, and Barnett.