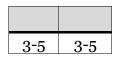

Visual Side

Movement is 5 or one hex

Must be located within three hexes of Merveldt to start the repair process process

Once built, Meerveldt may move away

May not be built in an enemy Zone of Influence

3 step units with a fire defense of 5