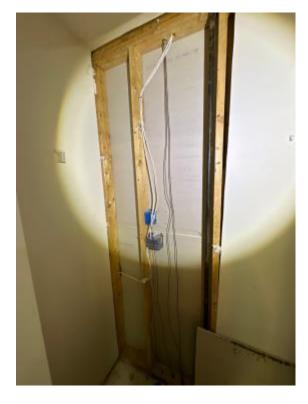

Overview - Engineer wood floors are continuous

 54 SKETCH1/Level 2/Office closet -54-Office Closet
 Date Taken: 8/20/2023
 Taken By: Hesley Valembrun

Replace 22 Sq Ft of Drywall

 55 SKETCH1/Level 2/Office closet -55-Office Closet
 Date Taken: 8/20/2023
 Taken By: Hesley Valembrun

Standard baseboard with stained 1/4 round

 56 SKETCH1/Level 2/Office closet -56-Office Closet
 Date Taken: 8/20/2023
 Taken By: Hesley Valembrun

Replace baseboard and 1/4 round

 57 SKETCH1/Level 2/Office closet -57-Office Closet
 Date Taken: 8/20/2023
 Taken By: Hesley Valembrun