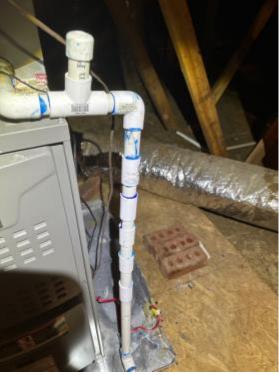

Replace 25 Sq Ft of drywall

Replace 25 Sq Ft of drywall

25 SKETCH1/Level 1/Hallway/Family Room - 25-Hallway/Family Room Date Taken: 8/20/2023 Taken By: Hesley Valembrun

Chair rail 3ft tall

26 SKETCH1/Level 1/Hallway/Family Room - 26-Hallway/Family Room Date Taken: 8/20/2023 Taken By: Hesley Valembrun