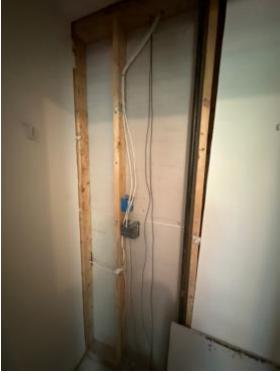

Overview - Engineer wood floors are continuous

 54 SKETCH1/Level 2/Office closet -54-Office Closet
 Date Taken: 8/20/2023
 Taken By: Hesley Valembrun

Replace 22 Sq Ft of Drywall

 55 SKETCH1/Level 2/Office closet -55-Office Closet
 Date Taken: 8/20/2023
 Taken By: Hesley Valembrun

Standard baseboard with stained 1/4 round

 56 SKETCH1/Level 2/Office closet -56-Office Closet
 Date Taken: 8/20/2023
 Taken By: Hesley Valembrun

Replace baseboard and 1/4 round

 57 SKETCH1/Level 2/Office closet -57-Office Closet
 Date Taken: 8/20/2023
 Taken By: Hesley Valembrun