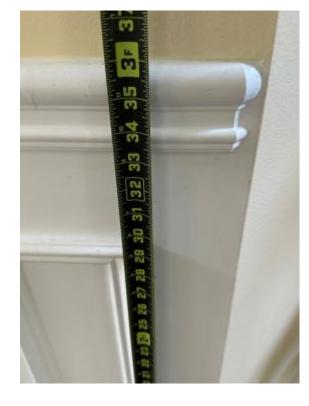

Replace 25 Sq Ft of drywall

Replace 25 Sq Ft of drywall

25 SKETCH1/Level 1/Hallway/Family Room - 25-Hallway/Family Room Date Taken: 8/20/2023 Taken By: Hesley Valembrun

Chair rail 3ft tall

26 SKETCH1/Level 1/Hallway/Family Room - 26-Hallway/Family Room Date Taken: 8/20/2023 Taken By: Hesley Valembrun

Chair Rail Overview

P.O. Box 2075 Dacula, GA 30019

27 SKETCH1/Level 1/Hallway/Family Room - 27-Hallway/Family Room Date Taken: 8/20/2023 Taken By: Hesley Valembrun

Chair Rail Overview

Chair Rail Overview

29 SKETCH1/Level 1/Hallway/Family Room - 29-Hallway/Family Room Date Taken: 8/20/2023 Taken By: Hesley Valembrun