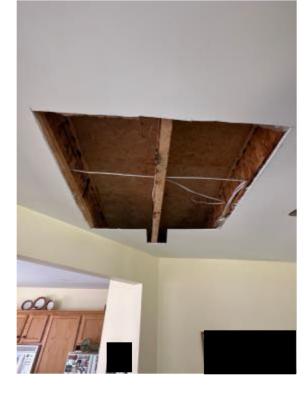

Replace 25 Sq Ft of drywall

Replace 25 Sq Ft of drywall

25 SKETCH1/Level 1/Hallway/Family Room - 25-Hallway/Family Room Date Taken: 8/20/2023 Taken By: Hesley Valembrun

Chair rail 3ft tall

26 SKETCH1/Level 1/Hallway/Family Room - 26-Hallway/Family Room Date Taken: 8/20/2023 Taken By: Hesley Valembrun