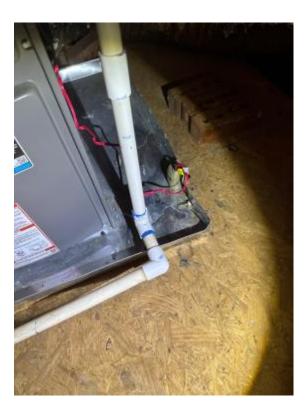

Replace 25 Sq Ft of drywall

Replace 25 Sq Ft of drywall

25 SKETCH1/Level 1/Hallway/Family Room - 25-Hallway/Family Room Date Taken: 8/20/2023 Taken By: Hesley Valembrun

Chair rail 3ft tall

26 SKETCH1/Level 1/Hallway/Family Room - 26-Hallway/Family Room Date Taken: 8/20/2023 Taken By: Hesley Valembrun