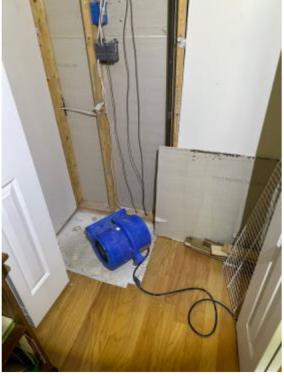

Overview - Engineer wood floors are continuous

 54 SKETCH1/Level 2/Office closet -54-Office Closet
 Date Taken: 8/20/2023
 Taken By: Hesley Valembrun

Replace 22 Sq Ft of Drywall

 55 SKETCH1/Level 2/Office closet -55-Office Closet
 Date Taken: 8/20/2023
 Taken By: Hesley Valembrun

Standard baseboard with stained 1/4 round

 56 SKETCH1/Level 2/Office closet -56-Office Closet
 Date Taken: 8/20/2023
 Taken By: Hesley Valembrun

Replace baseboard and 1/4 round

 57 SKETCH1/Level 2/Office closet -57-Office Closet
 Date Taken: 8/20/2023
 Taken By: Hesley Valembrun