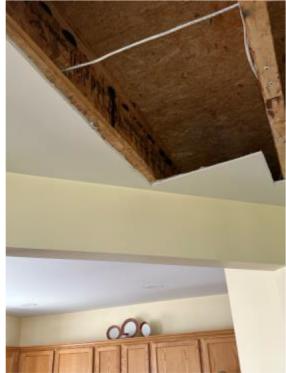

Replace 25 Sq Ft of drywall

Replace 25 Sq Ft of drywall

25 SKETCH1/Level 1/Hallway/Family Room - 25-Hallway/Family Room Date Taken: 8/20/2023 Taken By: Hesley Valembrun

Chair rail 3ft tall

26 SKETCH1/Level 1/Hallway/Family Room - 26-Hallway/Family Room Date Taken: 8/20/2023 Taken By: Hesley Valembrun