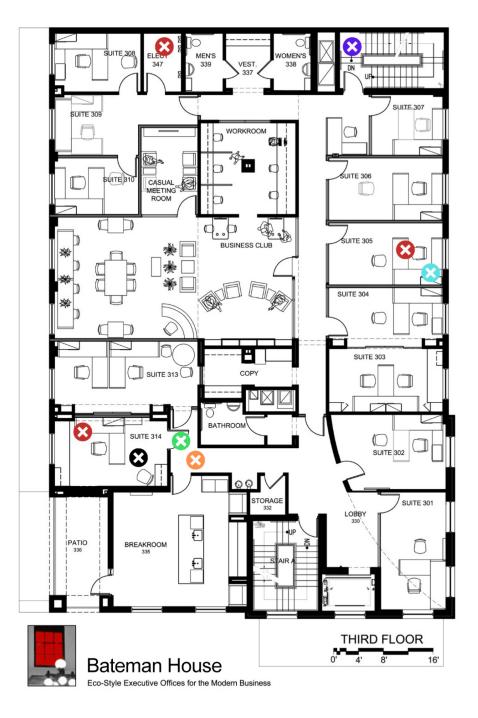

## EXHIBIT A | R v BRIGGS (76395) Floor Plan of crime scene

## Case number: 76395

## Key:

- Fire start points: RED
- Blood smear: BLUE
- Body found: BLACK
- Desk: GREEN
- Keycard of Richard Anthony Holmes: ORANGE
- Blood splatter: CYAN

All doors in the building need a key card to access. Apart from the stairwells.

STRICTLY FOR USE ONLY IN THE CASE OF R v BRIGGS (76395)

This documentation is intended exclusively and solely for the eyes of jurors participating in a Remote Trial as defined in the Justice Act. Removing it from the trial or otherwise sharing it further is an offence punishable by up to five years imprisonment. More information about the Justice Act can be found on the Ministry of Justice website at ministryofjustice.org.uk.