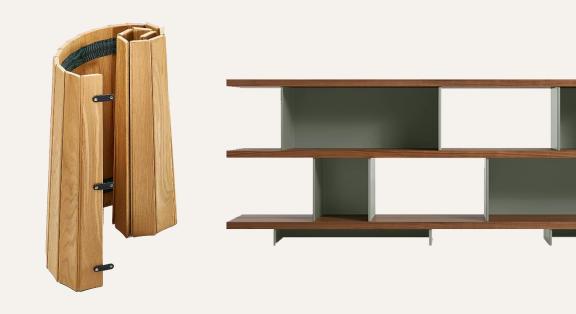

### Architectural Icons

"Eventually,
I think Chicago
will be the most
beautiful great
city left in the
world."

Frank Lloyd Wright

Making great design available to everyone defined Frank Lloyd Wright's midcentury, Usonian period in architecture and furniture. Explore how, through our creative collaboration with the Frank Lloyd Wright Foundation, the Steelcase design team translated the unexpected style and unmistakable vision of Wright's Usonian work into distinctive, modern furniture for today's home and workplace.

Designtex

Collection

"Elemental Wright"

Wright was an early pioneer in working with plywood, which he favored for its accessibility and affordability. *The Rockford Collection* celebrates the intrinsic character of plywood and its exposed natural grain – expressing the beauty of this material, with all its layers visible on the beveled edges of the tables – rather than covering it with a hardwood veneer. veneer.