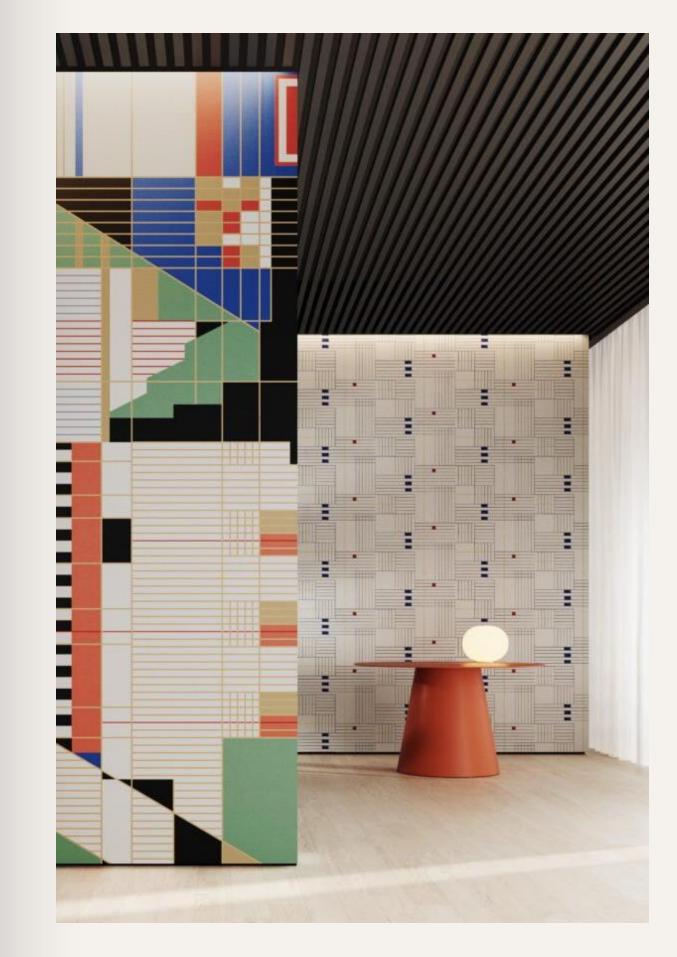

### Architectural Icons

"Eventually,
I think Chicago
will be the most
beautiful great
city left in the
world."

Frank Lloyd Wright

Making great design available to everyone defined Frank Lloyd Wright's midcentury, Usonian period in architecture and furniture. Explore how, through our creative collaboration with the Frank Lloyd Wright Foundation, the Steelcase design team translated the unexpected style and unmistakable vision of Wright's Usonian work into distinctive, modern furniture for today's home and workplace.

Designtex

Collection

"Elemental Wright"

Wright was an early pioneer in working with plywood, which he favored for its accessibility and affordability. *The Rockford Collection* celebrates the intrinsic character of plywood and its exposed natural grain – expressing the beauty of this material, with all its layers visible on the beveled edges of the tables – rather than covering it with a hardwood veneer. veneer.