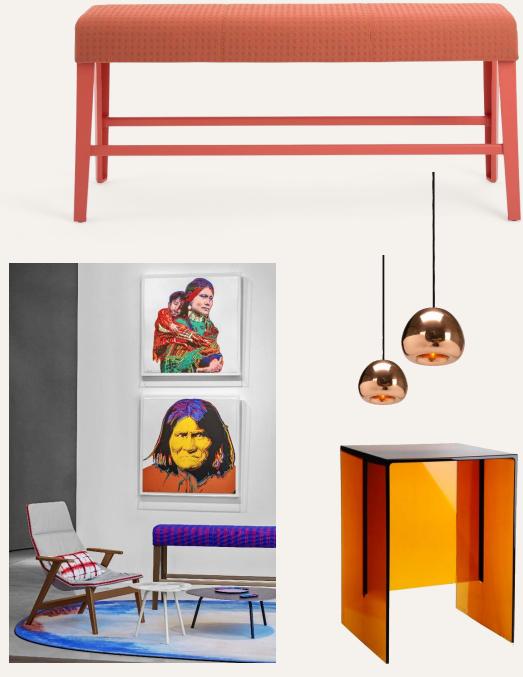

### In this Section:

| 01 |
|----|
| 09 |
| 20 |
|    |

In This Setting: Viccarbe, Established and Sons

Chicago is Resilient

### Hard + Soft

Materials such as weathered steel and reclaimed brick will be used to symbolize Chicago's industrial past and its unwavering grit.

Shape Table Viccarbe

Slab Low Stool

Season Mini Pouf Viccarbe