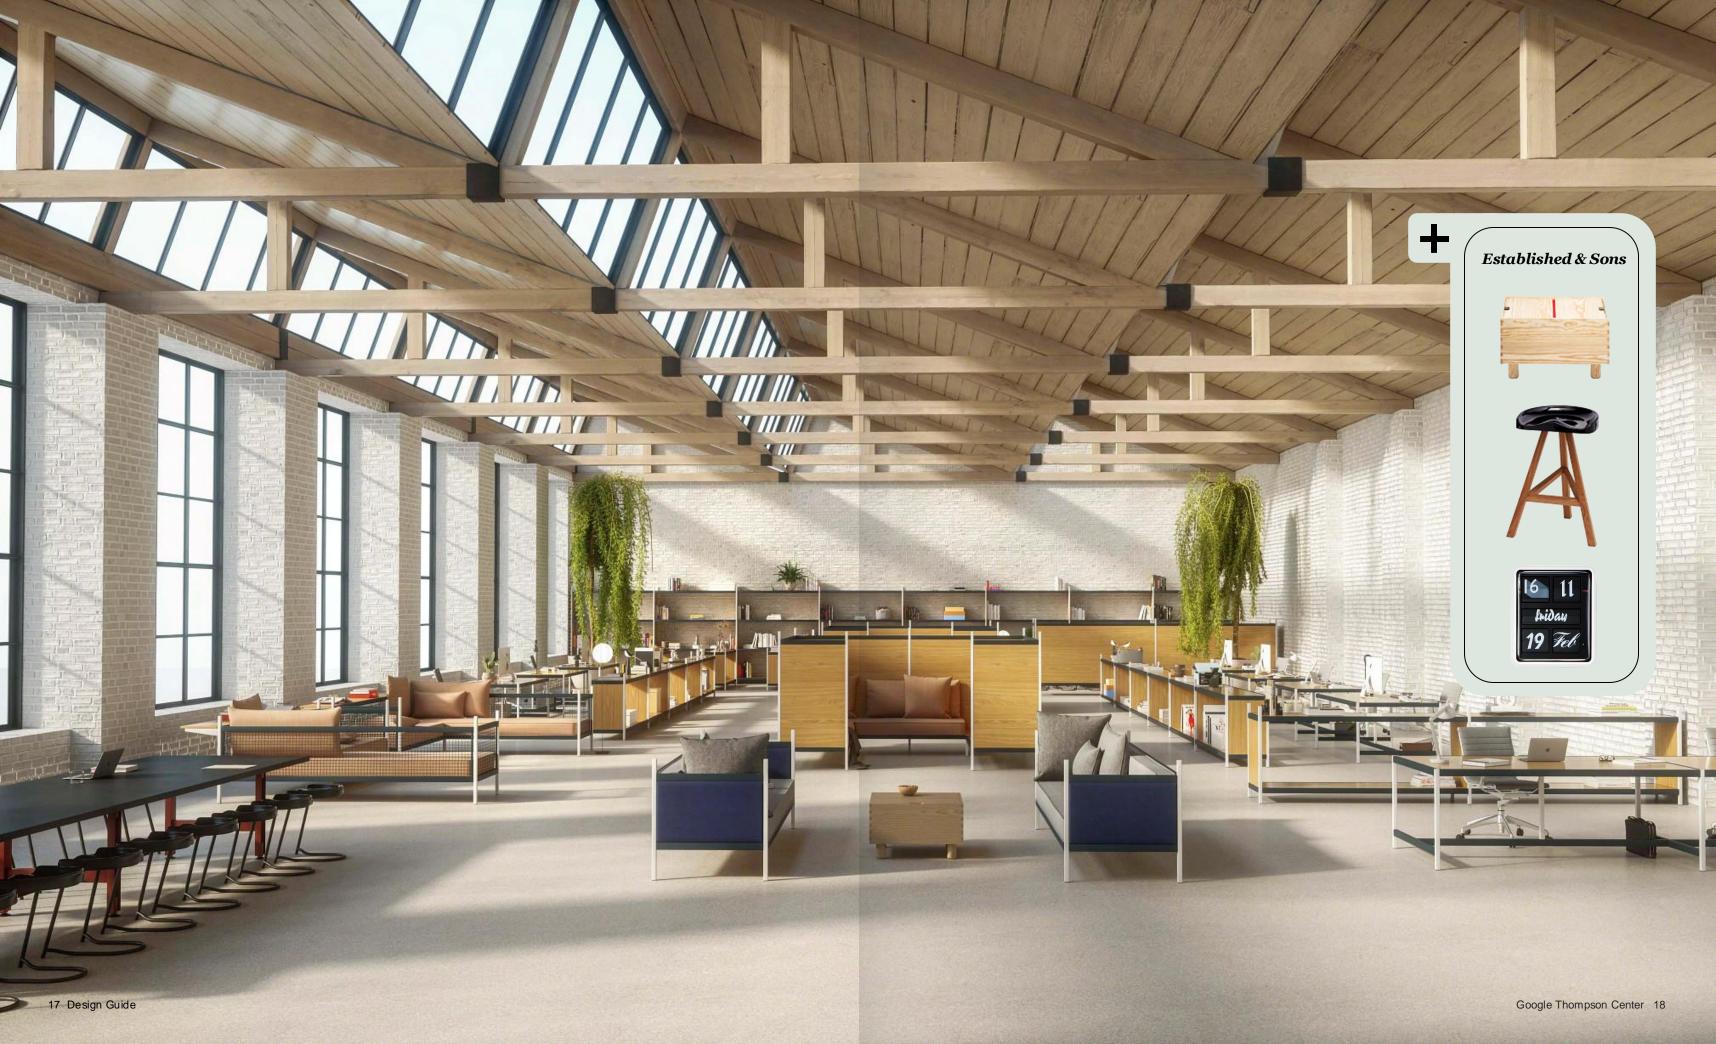

by Established & Sons

### Hard + Soft

Materials such as weathered steel and reclaimed brick will be used to symbolize Chicago's industrial past and its unwavering grit.

Shape Table Viccarbe

Slab Low Stool

Season Mini Pouf Viccarbe