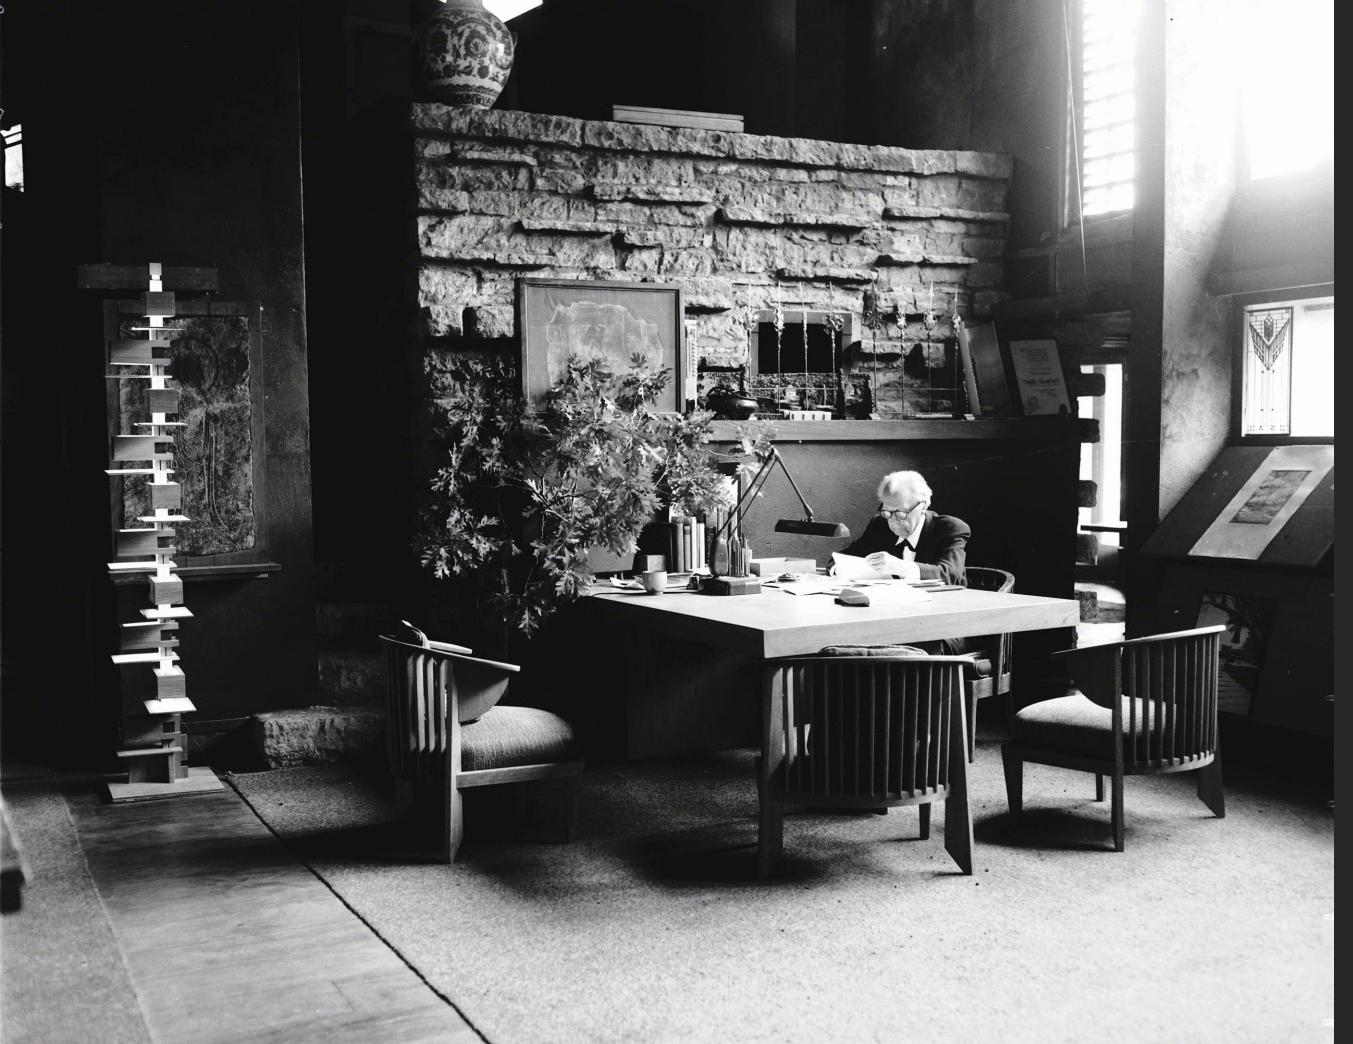

### Architectural Icons

"Eventually,
I think Chicago
will be the most
beautiful great
city left in the
world."

Frank Lloyd Wright

Making great design available to everyone defined Frank Lloyd Wright's midcentury, Usonian period in architecture and furniture. Explore how, through our creative collaboration with the Frank Lloyd Wright Foundation, the Steelcase design team translated the unexpected style and unmistakable vision of Wright's Usonian work into distinctive, modern furniture for today's home and workplace.

Designtex

Collection

"Elemental Wright"

Wright was an early pioneer in working with plywood, which he favored for its accessibility and affordability. *The Rockford Collection* celebrates the intrinsic character of plywood and its exposed natural grain – expressing the beauty of this material, with all its layers visible on the beveled edges of the tables – rather than covering it with a hardwood veneer. veneer.