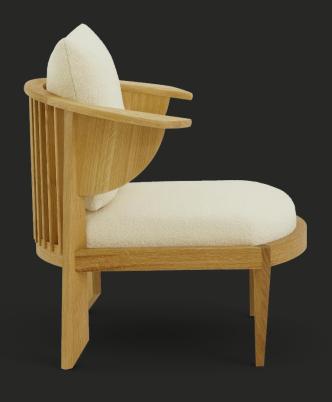

### Architectural Icons

"Eventually,
I think Chicago
will be the most
beautiful great
city left in the
world."

Frank Lloyd Wright

Making great design available to everyone defined Frank Lloyd Wright's midcentury, Usonian period in architecture and furniture. Explore how, through our creative collaboration with the Frank Lloyd Wright Foundation, the Steelcase design team translated the unexpected style and unmistakable vision of Wright's Usonian work into distinctive, modern furniture for today's home and workplace.

Designtex

Collection

"Elemental Wright"

Wright was an early pioneer in working with plywood, which he favored for its accessibility and affordability. *The Rockford Collection* celebrates the intrinsic character of plywood and its exposed natural grain – expressing the beauty of this material, with all its layers visible on the beveled edges of the tables – rather than covering it with a hardwood veneer. veneer.