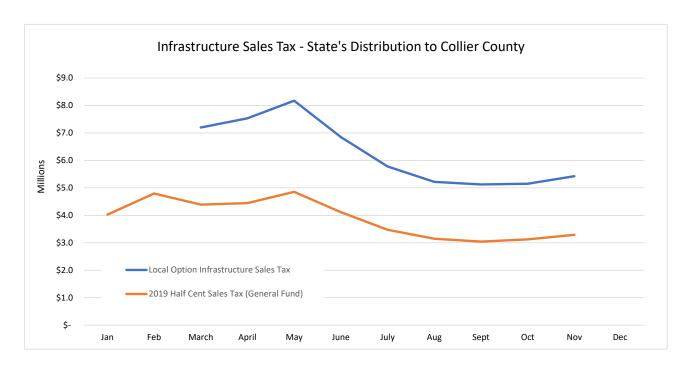

In the above chart, the Local Government Half Cent Sales Tax for 2019 is provided to demonstrate the seasonality of this revenue source. The Local Governmental Half Cent Sales Tax is a General Fund funding source.