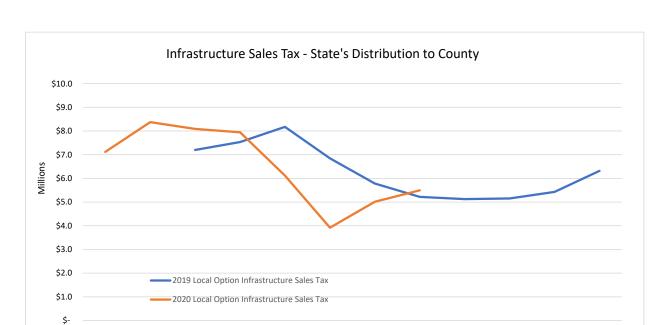

| Grand Total - Expenditures                        | \$                | 420,000,000 | \$                       | 271,590,186 | \$                         | 148,409,814 | \$                         | 54,086,970 |

\* Committee validates projects with set dollar amount. However, if projects are complete and expenses are under the original validated amount, the above schedule reflects the actual amount spent on the project.

\*\* On September 2, 2020, Agenda Item 8.A.1 the committee approved reallocation of \$26 million from the new bridge project to the replacement bridge project.



June

## One Penny Infrastructure Sales Tax - Status of Projects in Exhibit A As of September 18, 2020

| (Jan-Dec)                             | Infra Sales Tax* | Interest     | Date of Deposit                       |
|---------------------------------------|------------------|--------------|---------------------------------------|
| Collier County - Year 1 (2019)        | 67,102,467.20    | 417,879.71   | (10 months activity - March thru Dec) |
| Year 2 (2020)                         | 57,627,056.98    | 760,311.76   | January 1, 2020 - September 18, 2020  |
| -                                     | 124,729,524.18   | 1,178,191.47 |                                       |
| City of Naples - Year 1 (2019)        | 3,906,871.03     |              | (10 months activity - March thru Dec)