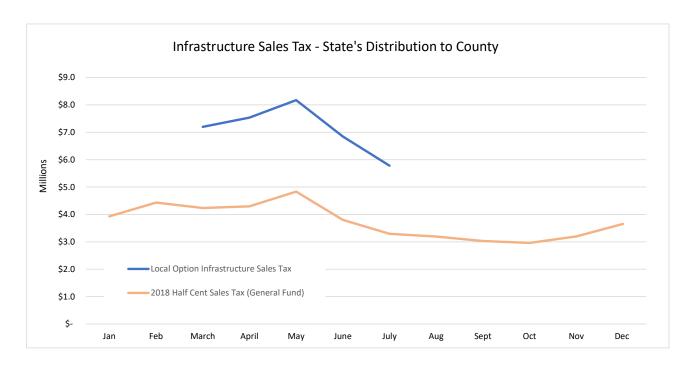

In the above chart, the Local Government Half Cent Sales Tax for 2018 is provided to demonstrate the seasonality of this revenue source. The Local Governmental Half Cent Sales Tax is a General Fund funding source.