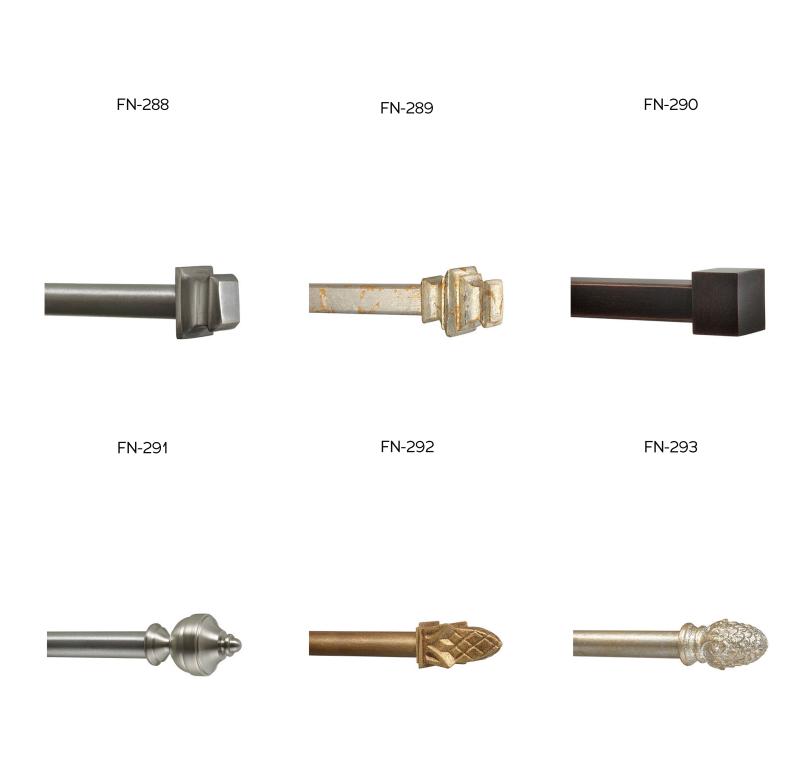

### STEEL

1/2" - 5/8" ROD 3/4" ROD 1" ROD 1-1/4" - 1-1/2" ROD 1-3/4" - 2" ROD

FN-34

FN-55

FN-57

FN-58

FN-61

FN-62