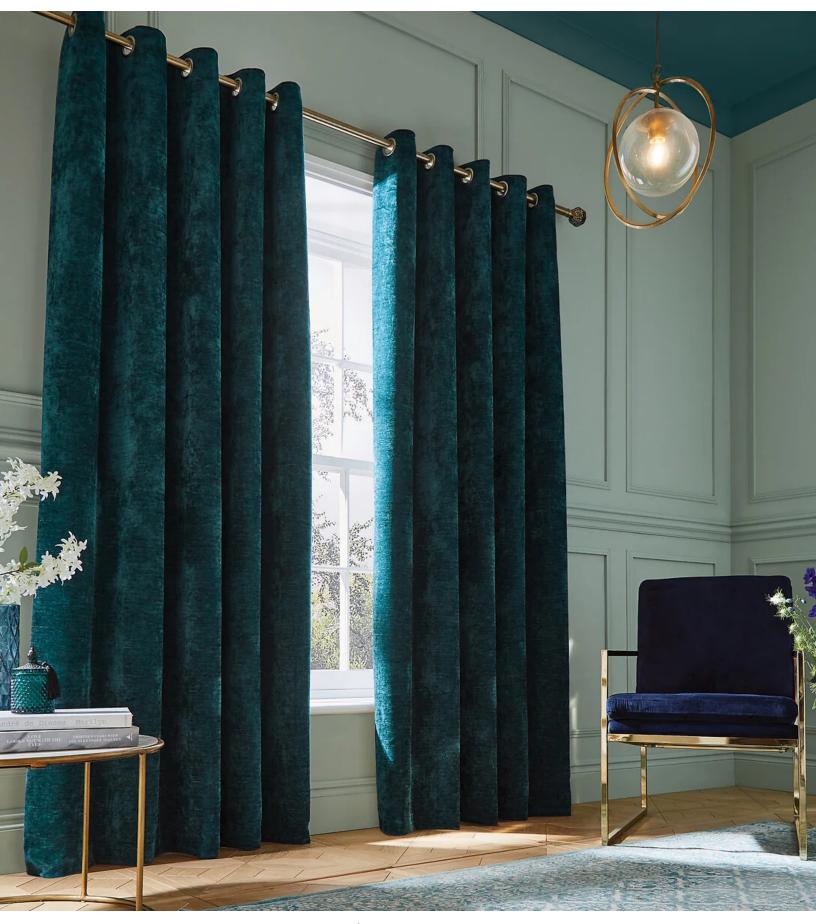

#### A. STRAIGHT W/ FINIALS

2″ Square Rod, 2-3/4″ Square Ring Pictured in Copper Tone

Standard Rod Pictured in Champagne

Round Rod - Bark Detail Pictured in Antique Champagne Available in 1/2", 3/4", 1" Steel only