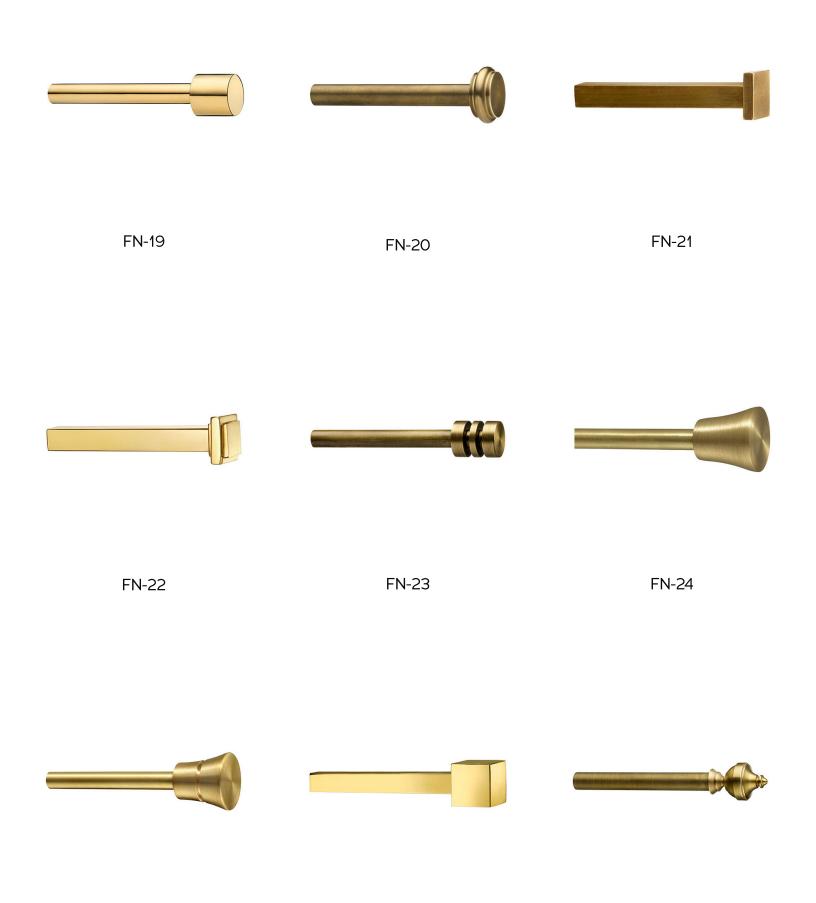

# Finials

### STEEL

1/2" - 5/8" ROD 3/4" ROD 1" ROD 1-1/4" - 1-1/2" ROD 1-3/4" - 2" ROD

FN-34

FN-55

FN-57

FN-58

FN-61

FN-62