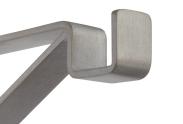

### Brackets

PASS THROUGH ROUND SQUARE I RECTANGULAR I FLAT TRAVERSE

BR-10-PT

BR-11-PT

BR-12-PT

BR-13-PT

BR-14-PT

BR-15-PT