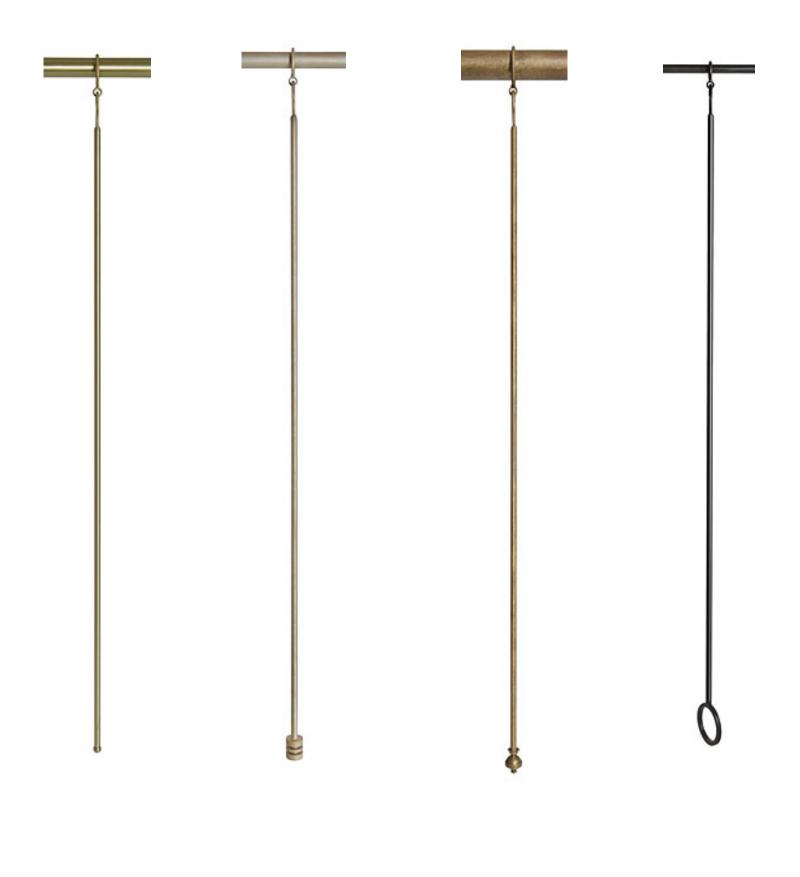

N-202



FN-205

FN-206







FN-207

FN-208







FN-223









63



FN-249



FN-246





FN-245





FN-247



FN-243























FN-309

-

FN-307

FN-308

FN-310













FN-313

FN-314







FN-315

FN-316





FN-322

FN-323



FN-324

FN-325

















FN-358







FN-360

FN-361

FN-362











FN-367

FN-368







FN-369

FN-370

FN-371











FN-376

FN-377





FN-380

FN-381



FN-382

FN-383













FN-408







FN-409

FN-410

FN-411









FN-416

FN-417







FN-418

FN-419







FN-422

FN-423

FN-424







FN-425

FN-426

FN-427









FN-440

FN-441

FN-442







FN-443



### RINGS







R19

R20

R21

# Tiebacks

TIEBACKS











T13

T14

T15













T19

T20

T21







T22

T23

T24

# Wands

#### WANDS





W3

### Sarasota Curtain Rods



## Catalog 2023