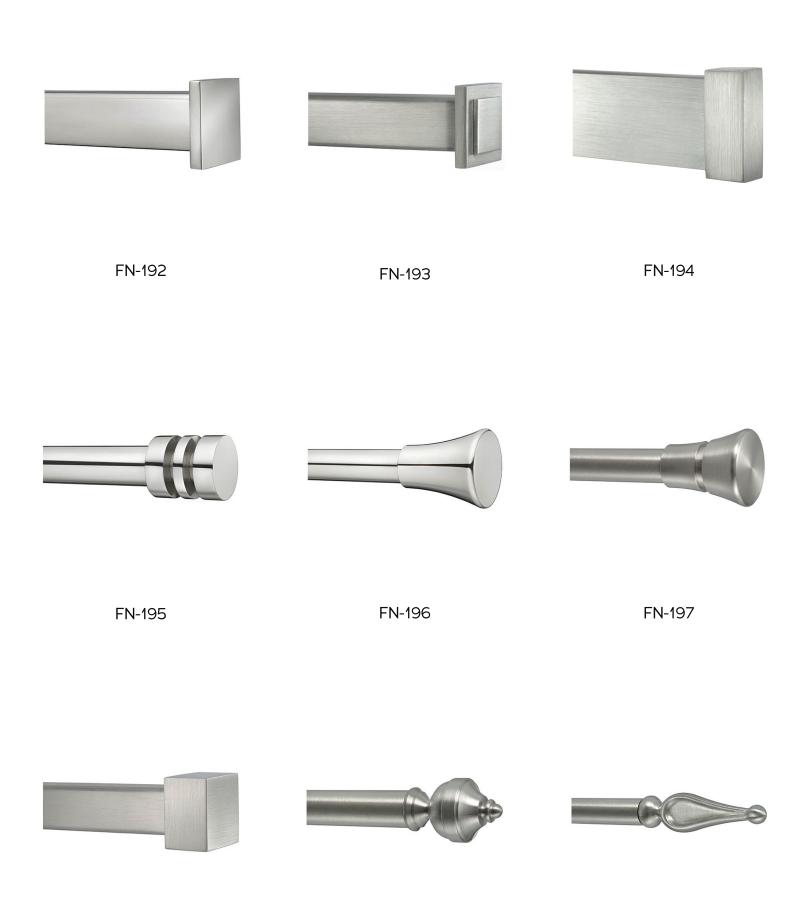

### STEEL

1/2" - 5/8" ROD 3/4" ROD 1" ROD 1-1/4" - 1-1/2" ROD 1-3/4" - 2" ROD

FN-34

FN-55

FN-57

FN-58

FN-61

FN-62

FN-63

FN-64

FN-88

FN-89

FN-90

FN-91

FN-94

FN-95