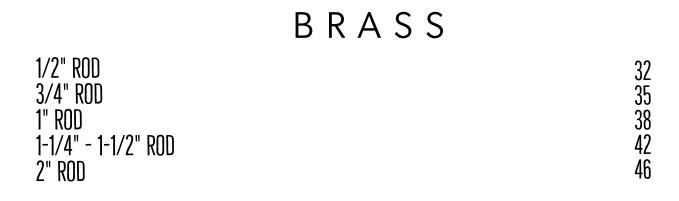

### STAINLESS STEEL

| 1/2" ROD            | 49 |
|---------------------|----|
| 3/4" ROD            | 52 |
| 1" ROD              | 55 |
| 1-1/4" - 1-1/2" ROD | 58 |
| 2" ROD              | 61 |