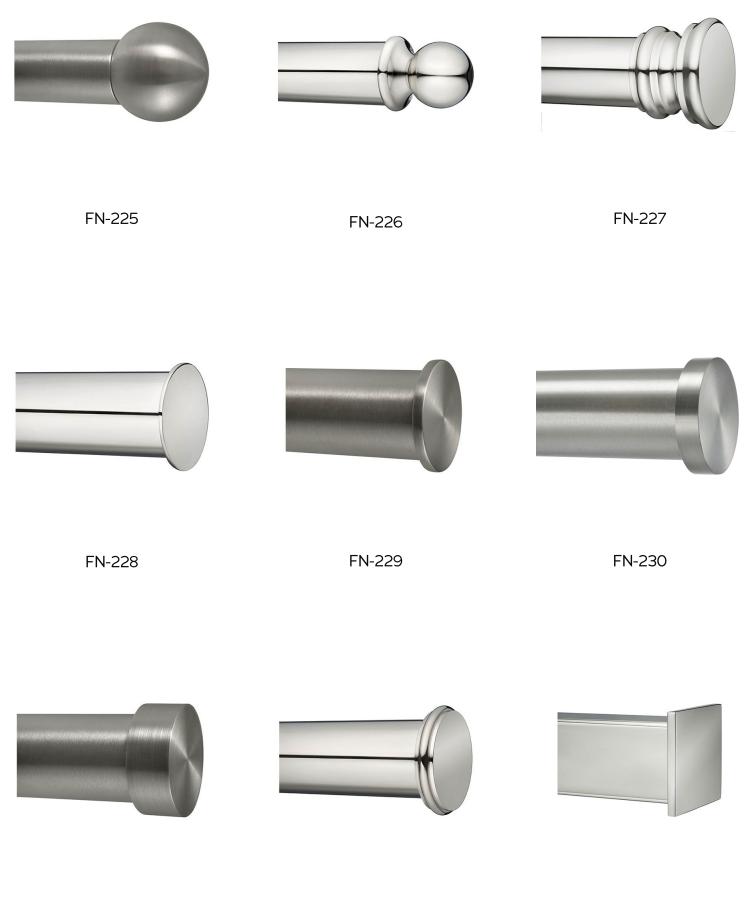

### STAINLESS STEEL

| 1/2" ROD            | 49 |
|---------------------|----|
| 3/4" ROD            | 52 |
| 1" ROD              | 55 |
| 1-1/4" - 1-1/2" ROD | 58 |
| 2" ROD              | 61 |

### STEEL

1/2" - 5/8" ROD 3/4" ROD 1" ROD 1-1/4" - 1-1/2" ROD 1-3/4" - 2" ROD

FN-34

FN-55

FN-57

FN-58

FN-61

FN-62