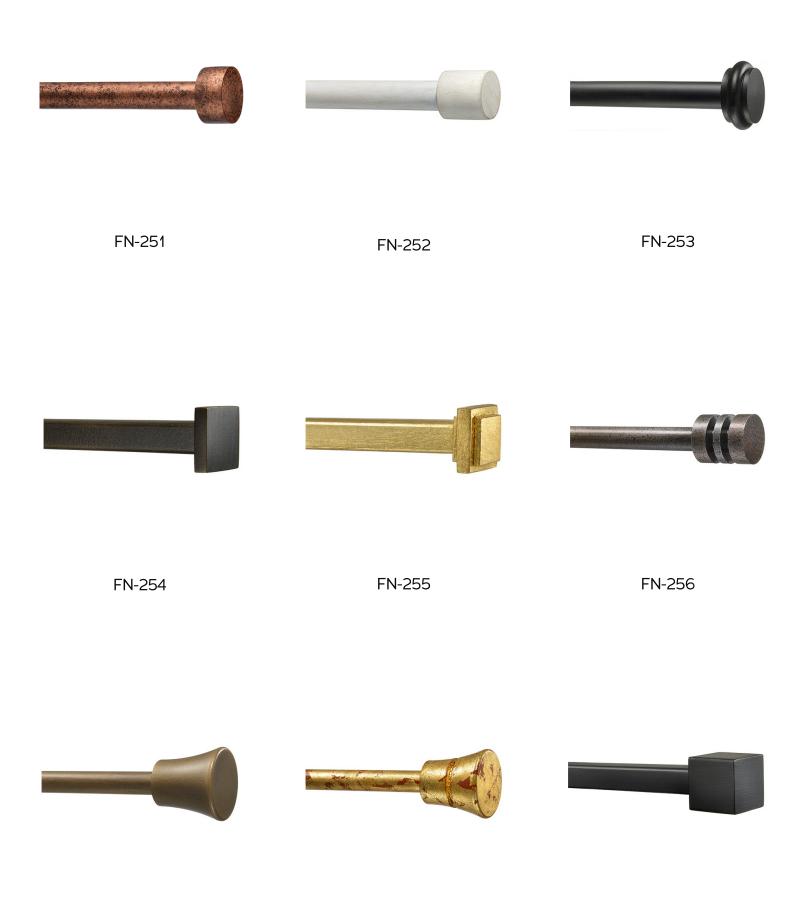

BR-19-SQ

BR-20-SQ

BR-21-SQ









BR-13-T



BR-14-T



BR-15-T

BR-10-T

BR-11-T

BR-12-T









# Finials



### STAINLESS STEEL

| 1/2" ROD            | 49 |
|---------------------|----|
| 3/4" ROD            | 52 |
| 1" ROD              | 55 |
| 1-1/4" - 1-1/2" ROD | 58 |
| 2" ROD              | 61 |

### STEEL

1/2" - 5/8" ROD 3/4" ROD 1" ROD 1-1/4" - 1-1/2" ROD 1-3/4" - 2" ROD













FN-34









FN-55







FN-57

FN-58



FN-61

FN-62







FN-63

FN-64













FN-88

FN-89







FN-90

FN-91



FN-94

FN-95







FN-96

FN-97









FN-121





47









FN-161













FN-184

FN-185







FN-186

FN-187







FN-202



FN-205

FN-206







FN-207

FN-208







FN-223









63



FN-249



FN-246





FN-245





FN-247



FN-243























FN-309

-

FN-307

FN-308

FN-310













FN-313

FN-314







FN-315

FN-316





FN-322

FN-323



FN-324

FN-325

















FN-358







FN-360

FN-361

FN-362











FN-367

FN-368







FN-369

FN-370

FN-371











FN-376

FN-377





FN-380

FN-381



FN-382

FN-383













FN-408







FN-409

FN-410

FN-411









FN-416

FN-417







FN-418

FN-419







FN-422

FN-423

FN-424







FN-425

FN-426

FN-427









FN-440

FN-441

FN-442







FN-443



### RINGS







R19

R20

R21

# Tiebacks

TIEBACKS











T13

T14

T15













T19

T20

T21







T22

T23

T24

# Wands

#### WANDS





W3

### Sarasota Curtain Rods



## Catalog 2023