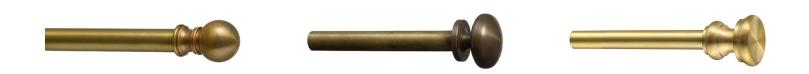

# Finials

### STEEL

1/2" - 5/8" ROD 3/4" ROD 1" ROD 1-1/4" - 1-1/2" ROD 1-3/4" - 2" ROD

FN-34

FN-55

FN-57

FN-58

FN-61

FN-62