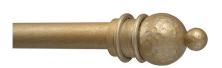

#### A. STRAIGHT W/ FINIALS

2″ Square Rod, 2-3/4″ Square Ring Pictured in Copper Tone

Standard Rod Pictured in Champagne

Round Rod - Bark Detail Pictured in Antique Champagne Available in 1/2", 3/4", 1" Steel only