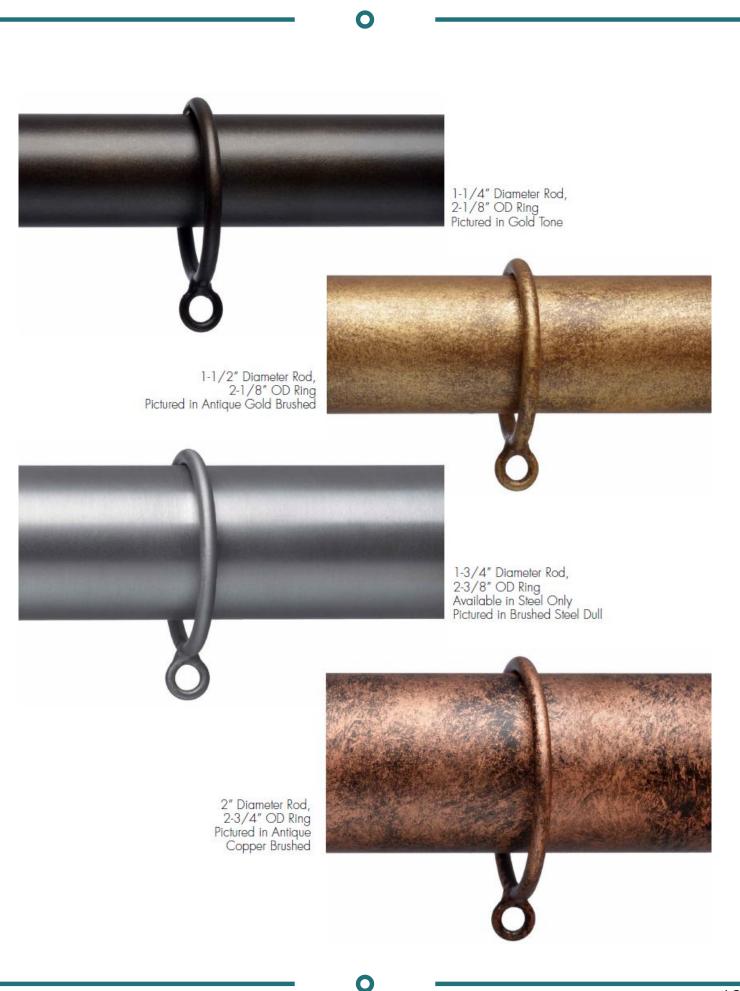

s

0

Ο

G. Swing Arm Rod: Overall Length (see diagram G)

7. Select Ring Style And Quantity Ring Sizes (see pages)

Ring Styles Options (see page )

8.

Select Bracket Style (See Pages)

Ο

(Note Projections Are From The Wall To Back Of Rod) Standard Projection 2", 3", 4", Or Custom

- A. With Finials: Select brackets and Projection
- B. Wall-to-Wall: Select socket style and if needed, center bracket with projection
- C. Returns: Select Removable Plate style and center bracket if needed
- D. Bay Window | Custom Curve: Select brackets and Projection
- E. Double Rod with Finial ends: Select brackets and Projection of both rods
- F. Double Rod with Self-Returns: Select Removable Plate style and center bracket if needed

0

G. Swing Arm Rod (see diagram G)

#### A. STRAIGHT W/ FINIALS















2″ Square Rod, 2-3/4″ Square Ring Pictured in Copper Tone









Standard Rod Pictured in Champagne







Round Rod - Bark Detail Pictured in Antique Champagne Available in 1/2", 3/4", 1" Steel only

Flat Rod - Bark Detail Pictured in Copper Tone Available in 1-1/2" x 3/8" Steel only

Flat Rod - Wavy Detail Pictured in Half Rust Available in 1-1/2" x 3/8" Steel only

Flat Rod - Vine Detail Pictured in Antique Bronze Available in 1-1/2" x 3/8" Steel only

Flat Rod - Scalloped Edge Detail Pictured in Antique Copper Brushed Lite Available in 1-1/2" x 3/8" Steel only

Flat Rod - Curvy Line Detail Pictured in Antique Gold Leaf on Silver Available in 1-1/2" x 3/8" Steel only

Twisted Square Rod Pictured in Silver Leaf Complete Available in 1/2", 3/4", 1" Steel only

Twisted Rope Rod P