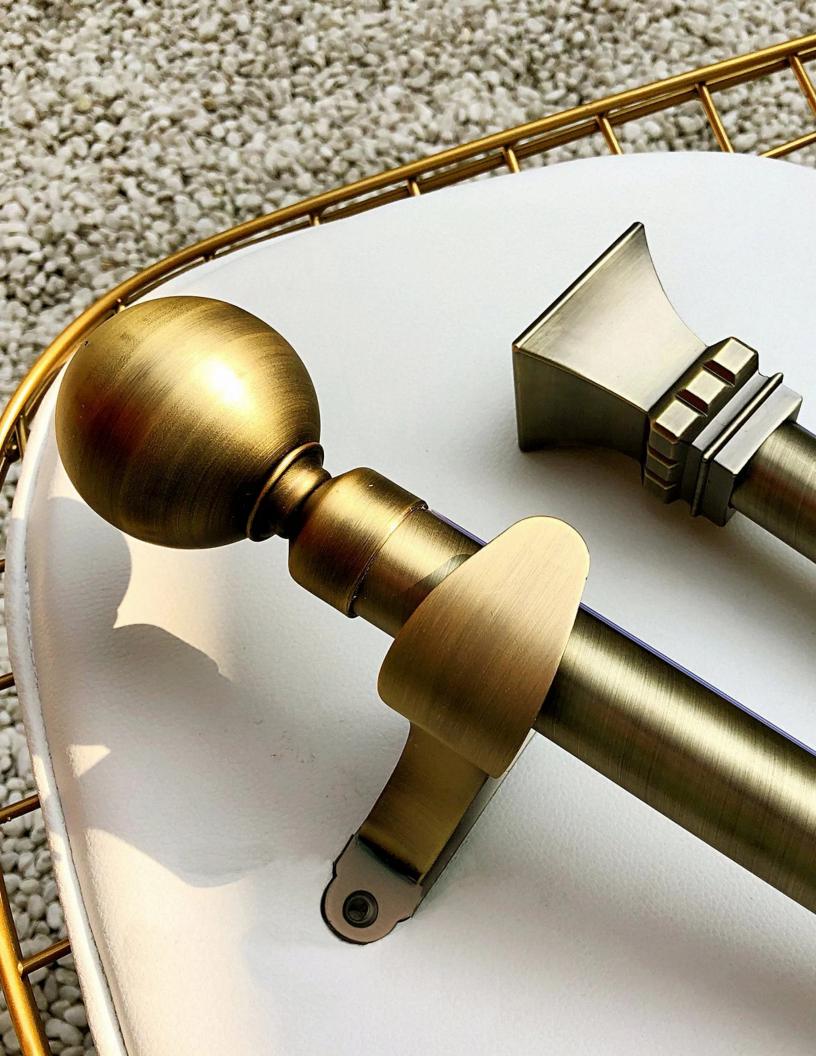

Giacometti Hammered Rod Pictured in Gold Tone

Point Hammered Rod

Pictured in Antique Gold Brushed

Point Hammered Square Rod Pictured in Antique Bronze

Rectangular Rod Pictured in Antique Gold Leaf