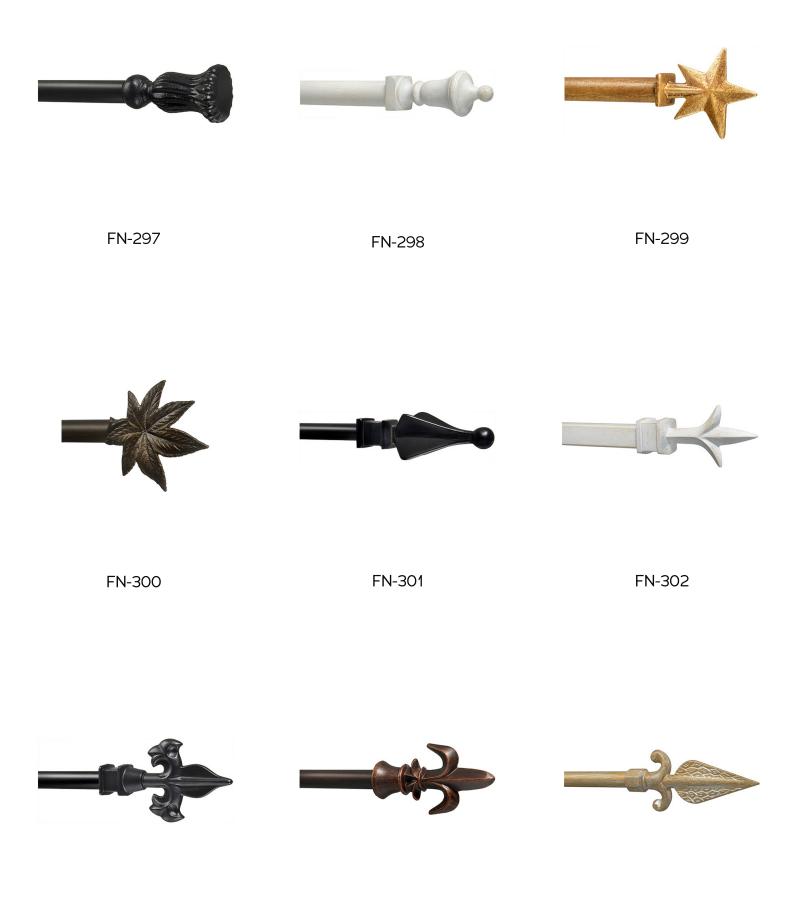

# Finials

### STAINLESS STEEL

| 1/2" ROD            | 49 |
|---------------------|----|
| 3/4" ROD            | 52 |
| 1" ROD              | 55 |
| 1-1/4" - 1-1/2" ROD | 58 |
| 2" ROD              | 61 |

### STEEL

1/2" - 5/8" ROD 3/4" ROD 1" ROD 1-1/4" - 1-1/2" ROD 1-3/4" - 2" ROD

FN-34

FN-55

FN-57

FN-58

FN-61

FN-62