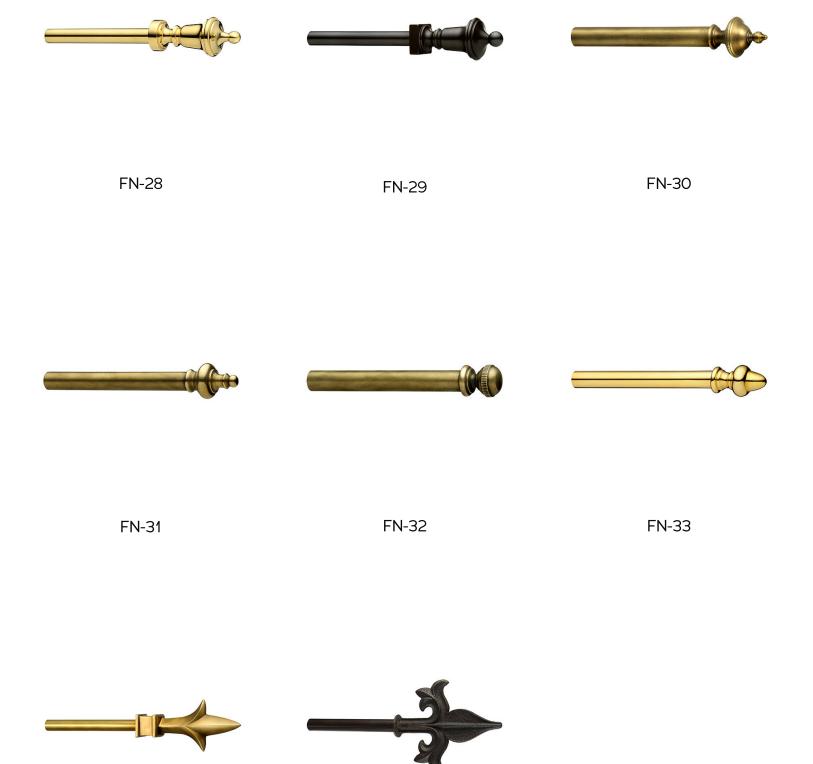

# Finials

### STAINLESS STEEL

| 1/2" ROD            | 49 |
|---------------------|----|
| 3/4" ROD            | 52 |
| 1" ROD              | 55 |
| 1-1/4" - 1-1/2" ROD | 58 |
| 2" ROD              | 61 |

### STEEL

1/2" - 5/8" ROD 3/4" ROD 1" ROD 1-1/4" - 1-1/2" ROD 1-3/4" - 2" ROD

FN-34

FN-55

FN-57

FN-58

FN-61

FN-62