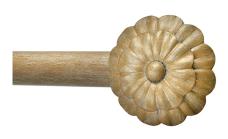

#### A. STRAIGHT W/ FINIALS

2″ Square Rod, 2-3/4″ Square Ring Pictured in Copper Tone

Standard Rod Pictured in Champagne

Round Rod - Bark Detail Pictured in Antique Champagne Available in 1/2", 3/4", 1" Steel only