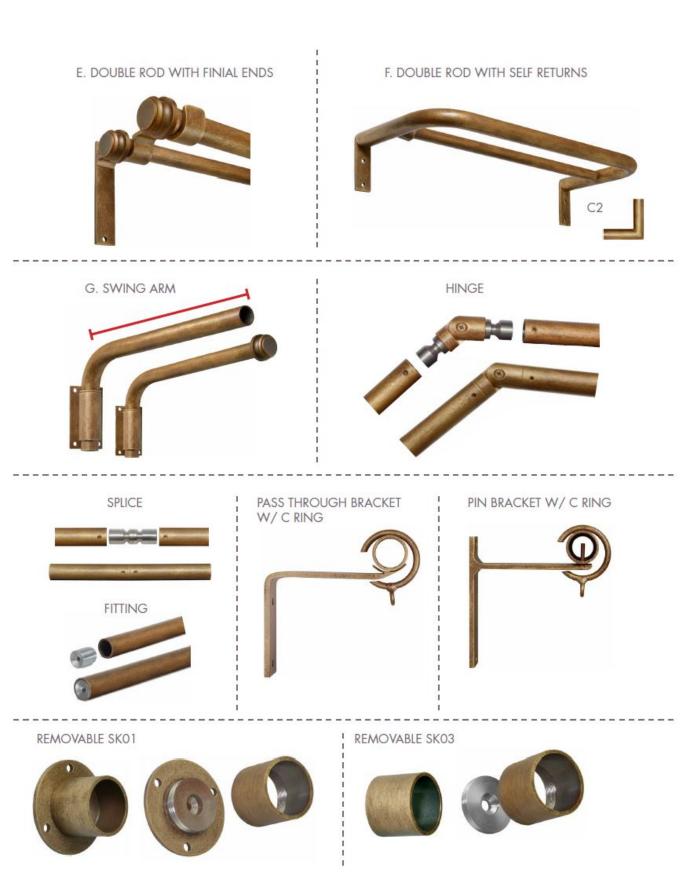

|    | — o —                                                                                          |  |  |
|----|------------------------------------------------------------------------------------------------|--|--|
| 4. | Select Finish<br>(See Page: )                                                                  |  |  |
|    |                                                                                                |  |  |
|    | 0                                                                                              |  |  |
| 5. | Select Style Of Installation<br>(See Pages: )                                                  |  |  |
| А. | Straight - With final ends<br>(For Finial options see step 7-8)                                |  |  |
| В. | Wall-to-Wall with sockets<br>(For Sockets see Bracket section)                                 |  |  |
| C. | Self-returns to wall - Rounded Returns or Mitered<br>Returns<br>(see diagram C andpages 20-21) |  |  |
| D. | D. Bay Windows and Custom Bend<br>(see diagram D)                                              |  |  |
| Е. | 2. Double Rod - with Finial ends<br>(see diagram E)                                            |  |  |
| F. | Double Rod - with Self-returns<br>(see diagram F)                                              |  |  |
| F. | Swing Arm Rod<br>(see diagram G)                                                               |  |  |
|    |                                                                                                |  |  |

### Provide Measurements (See Pages: )

- A. With Finials: Length of rod without finials
- B. Wall-to-Wall: Total length of opening from wall to wall
- C. Returns: Overall length and Projection from the wall to the back of the rod
- D. Bay Window | Custom Curve: Please provide template or approved measurements
- E. Double Rod with Finial ends: Length of rod without finials and projection from wall to back of both rods
- F. Double Rod with Self-Returns: Overall length and Projection from the wall to back of both rods

0

Ο

G. Swing Arm Rod: Overall Length (see diagram G)

7. Select Ring Style And Quantity Ring Sizes (see pages)

Ring Styles Options (see page )

8.

Select Bracket Style (See Pages)

Ο

(Note Projections Are From The Wall To Back Of Rod) Standard Projection 2", 3", 4", Or Custom

- A. With Finials: Select brackets and Projection
- B. Wall-to-Wall: Select socket style and if needed, center bracket with projection
- C. Returns: Select Removable Plate style and center bracket if needed
- D. Bay Window | Custom Curve: Select brackets and Projection
- E. Double Rod with Finial ends: Select brackets and Projection of both rods
- F. Double Rod with Self-Returns: Select Removable Plate style and center bracket if needed

0

G. Swing Arm Rod (see diagram G)