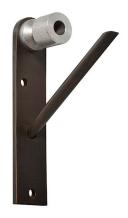

### Brackets

PASS THROUGH ROUND SQUARE I RECTANGULAR I FLAT TRAVERSE

BR-10-PT

BR-11-PT

BR-12-PT

BR-13-PT

BR-14-PT

BR-15-PT

BR-13

BR-14

BR-15

BR-20

BR-21

BR-22

BR-23

BR-24