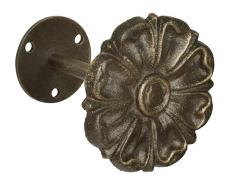

### Brackets

PASS THROUGH ROUND SQUARE I RECTANGULAR I FLAT TRAVERSE

BR-10-PT

BR-11-PT

BR-12-PT

BR-13-PT

BR-14-PT

BR-15-PT