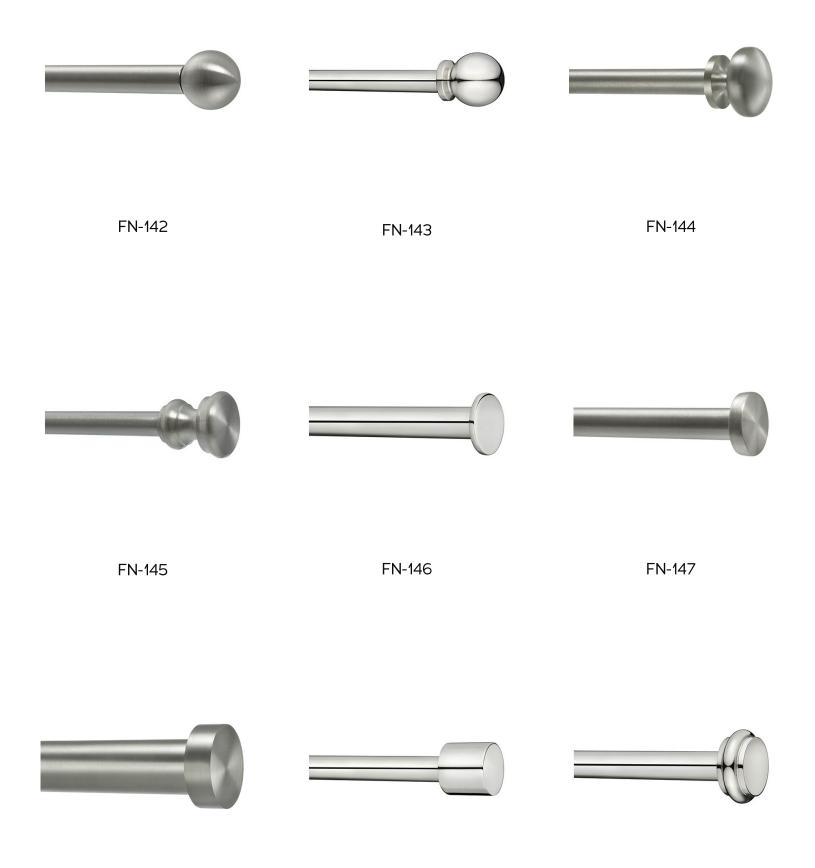

# Finials

### STAINLESS STEEL

| 1/2" ROD            | 49 |
|---------------------|----|
| 3/4" ROD            | 52 |
| 1" ROD              | 55 |
| 1-1/4" - 1-1/2" ROD | 58 |
| 2" ROD              | 61 |