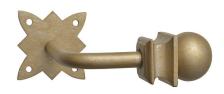

### Brackets

PASS THROUGH ROUND SQUARE I RECTANGULAR I FLAT TRAVERSE

BR-10-PT

BR-11-PT

BR-12-PT

BR-13-PT

BR-14-PT

BR-15-PT