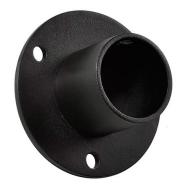

### Brackets

PASS THROUGH ROUND SQUARE I RECTANGULAR I FLAT TRAVERSE

BR-10-PT

BR-11-PT

BR-12-PT

BR-13-PT

BR-14-PT

BR-15-PT