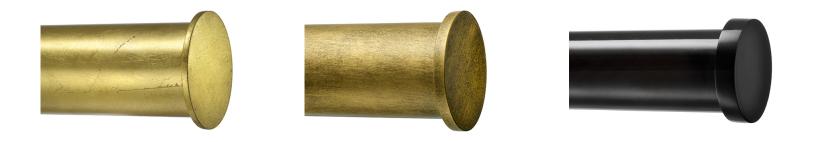

### How To Order Standard Hardware

|                     | — o —                                                      |                       |  |
|---------------------|------------------------------------------------------------|-----------------------|--|
| <b>1</b> .<br>Brass | Select Material<br>Stainless                               | Steel                 |  |
|                     | O                                                          |                       |  |
| 2.                  | Select Rod Size                                            |                       |  |
| Round:              | $3/8" \mid 1/2" \mid 3/4" \mid 1-1/4" \mid 1-1/2" \mid 2"$ |                       |  |
| Square:             | $1/2" \mid 3/4" \mid 1" \mid 1-1/4" \mid 1-1/2" \mid 2"$   |                       |  |
| <b>Rectangular:</b> | 1-1/2" x 3/4"   2" x 1"                                    |                       |  |
| Flat Bar:           | 1" x 3/8"   1-1/4" x 3/8"   1-1/                           | 2" x 3/8"   2" x 3/8" |  |

#### 0

3.

Select Rod Options (See Page: )

**Standard Rod** 

**Point Hammered Rod** 

**Flat Rod** 

**Flat Rod With Detail** 

Long Hammered Rod Giacometti Hammered Rod Rectangular Rod