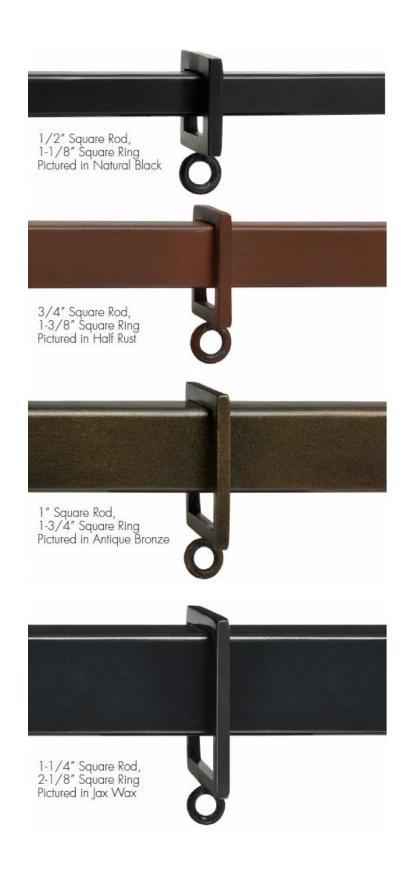

0

Ο

G. Swing Arm Rod: Overall Length (see diagram G)

7. Select Ring Style And Quantity Ring Sizes (see pages)

Ring Styles Options (see page )

8.

Select Bracket Style (See Pages)

Ο

(Note Projections Are From The Wall To Back Of Rod) Standard Projection 2", 3", 4", Or Custom

- A. With Finials: Select brackets and Projection
- B. Wall-to-Wall: Select socket style and if needed, center bracket with projection
- C. Returns: Select Removable Plate style and center bracket if needed
- D. Bay Window | Custom Curve: Select brackets and Projection
- E. Double Rod with Finial ends: Select brackets and Projection of both rods
- F. Double Rod with Self-Returns: Select Removable Plate style and center bracket if needed

0

G. Swing Arm Rod (see diagram G)

#### A. STRAIGHT W/ FINIALS















2″ Square Rod, 2-3/4″ Square Ring Pictured in Copper Tone









Standard Rod Pictured in Champagne







Round Rod - Bark Detail Pictured in Antique Champagne Available in 1/2", 3/4", 1" Steel only

Flat Rod - Bark Detail Pictured in Copper Tone Available in 1-1/2" x 3/8" Steel only

Flat Rod - Wavy Detail Pictured in Half Rust Available in 1-1/2" x 3/8" Steel only

Flat Rod - Vine Detail Pictured in Antique Bronze Available in 1-1/2" x 3/8" Steel only

Flat Rod - Scalloped Edge Detail Pictured in Antique Copper Brushed Lite Available in 1-1/2" x 3/8" Steel only

Flat Rod - Curvy Line Detail Pictured in Antique Gold Leaf on Silver Available in 1-1/2" x 3/8" Steel only

Twisted Square Rod Pictured in Silver Leaf Complete Available in 1/2", 3/4", 1" Steel only

Twisted Rope Rod Pic