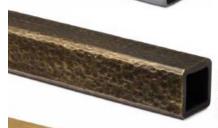

#### A. STRAIGHT W/ FINIALS

2″ Square Rod, 2-3/4″ Square Ring Pictured in Copper Tone

Standard Rod Pictured in Champagne

Round Rod - Bark Detail Pictured in Antique Champagne Available in 1/2", 3/4", 1" Steel only

Flat Rod - Bark Detail Pictured in Copper Tone Available in 1-1/2" x 3/8" Steel only

Flat Rod - Wavy Detail Pictured in Half Rust Available in 1-1/2" x 3/8" Steel only

Flat Rod - Vine Detail Pictured in Antique Bronze Available in 1-1/2" x 3/8" Steel only