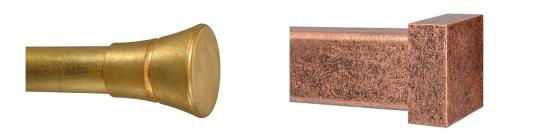

#### A. STRAIGHT W/ FINIALS

2″ Square Rod, 2-3/4″ Square Ring Pictured in Copper Tone

Standard Rod Pictured in Champagne

Round Rod - Bark Detail Pictured in Antique Champagne Available in 1/2", 3/4", 1" Steel only