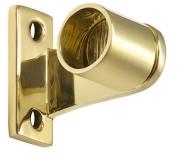

### Brackets

PASS THROUGH ROUND SQUARE I RECTANGULAR I FLAT TRAVERSE

BR-10-PT

BR-11-PT

BR-12-PT

BR-13-PT

BR-14-PT

BR-15-PT