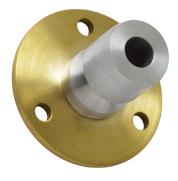

### Brackets

PASS THROUGH ROUND SQUARE I RECTANGULAR I FLAT TRAVERSE

BR-10-PT

BR-11-PT

BR-12-PT

BR-13-PT

BR-14-PT

BR-15-PT

BR-20-SQ

BR-21-SQ

BR-13-T

BR-14-T

BR-15-T

BR-10-T

BR-11-T

BR-12-T