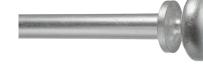

### How To Order Standard Hardware

|                     | — o —                                                      |                       |  |
|---------------------|------------------------------------------------------------|-----------------------|--|
| <b>1</b> .<br>Brass | Select Material<br>Stainless                               | Steel                 |  |
|                     | O                                                          |                       |  |
| 2.                  | Select Rod Size                                            |                       |  |
| Round:              | $3/8" \mid 1/2" \mid 3/4" \mid 1-1/4" \mid 1-1/2" \mid 2"$ |                       |  |
| Square:             | $1/2" \mid 3/4" \mid 1" \mid 1-1/4" \mid 1-1/2" \mid 2"$   |                       |  |
| <b>Rectangular:</b> | 1-1/2" x 3/4"   2" x 1"                                    |                       |  |
| Flat Bar:           | 1" x 3/8"   1-1/4" x 3/8"   1-1/                           | 2" x 3/8"   2" x 3/8" |  |

#### 0

3.

Select Rod Options (See Page: )

**Standard Rod** 

**Point Hammered Rod** 

**Flat Rod** 

**Flat Rod With Detail** 

Long Hammered Rod Giacometti Hammered Rod Rectangular Rod