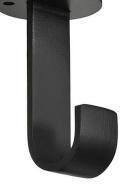

vailable in 5/8", 3/4", 1", 1-1/2" Steel only

Fluted Rod Pictured in Polished Brass Available in 1", 1-1/4", 1-1/2", 2" Brass only



Giacometti Hammered Rod Pictured in Gold Tone

Point Hammered Rod

Pictured in Antique Gold Brushed







Point Hammered Square Rod Pictured in Antique Bronze



Rectangular Rod Pictured in Antique Gold Leaf





### Brackets

PASS THROUGH ROUND SQUARE I RECTANGULAR I FLAT TRAVERSE









BR-10-PT

BR-11-PT

BR-12-PT







BR-13-PT

BR-14-PT

BR-15-PT













BR-19-PT

BR-20-PT

BR-21-PT







BR-22-PT

BR-23-PT

BR-24-PT











BR-28-PT

BR-29-PT

BR-30-PT







BR-31-PT

BR-32-PT

BR-33-PT



BR-34-PT



BR-10

BR-11

BR-12







BR-13

BR-14

BR-15













BR-20

BR-21







BR-22

BR-23

BR-24













BR-29





BR-32

BR-33















BR-38

BR-39







BR-40

BR-41

BR-42













BR-47

BR-48



BR-49







BR-51











BR-56



•

0

BR-18-SQ

BR-13-SQ

BR-14-SQ

BR-17-SQ

BR-15-SQ

















BR-11-SQ

BR-12-SQ

0 .









BR-19-SQ

BR-20-SQ

BR-21-SQ









BR-13-T



BR-14-T



BR-15-T

BR-10-T

BR-11-T

BR-12-T









# Finials



### STAINLESS STEEL

| 1/2" ROD            | 49 |
|---------------------|----|
| 3/4" ROD            | 52 |
| 1" ROD              | 55 |
| 1-1/4" - 1-1/2" ROD | 58 |
| 2" ROD              | 61 |

### STEEL

1/2" - 5/8" ROD 3/4" ROD 1" ROD 1-1/4" - 1-1/2" ROD 1-3/4" - 2" ROD













FN-34









FN-55







FN-57

FN-58



FN-61

FN-62







FN-63

FN-64













FN-88

FN-89







FN-90

FN-91



FN-94

FN-95







FN-96

FN-97