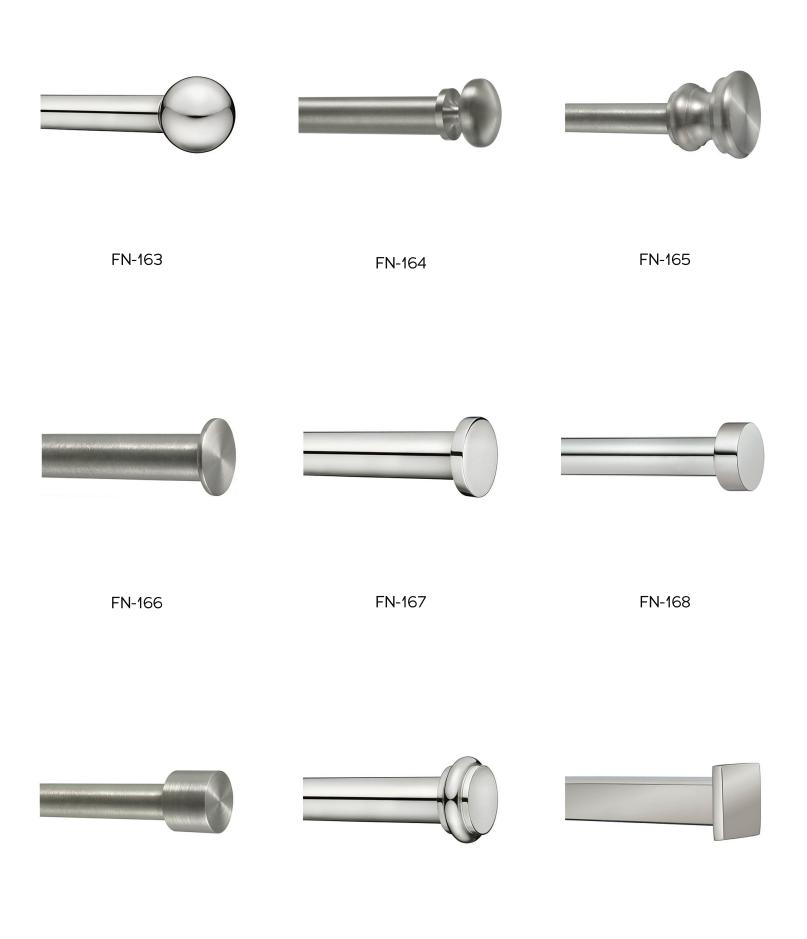

### STEEL

1/2" - 5/8" ROD 3/4" ROD 1" ROD 1-1/4" - 1-1/2" ROD 1-3/4" - 2" ROD

FN-34

FN-55

FN-57

FN-58

FN-61

FN-62

FN-63

FN-64

FN-88

FN-89

FN-90

FN-91

FN-94

FN-95