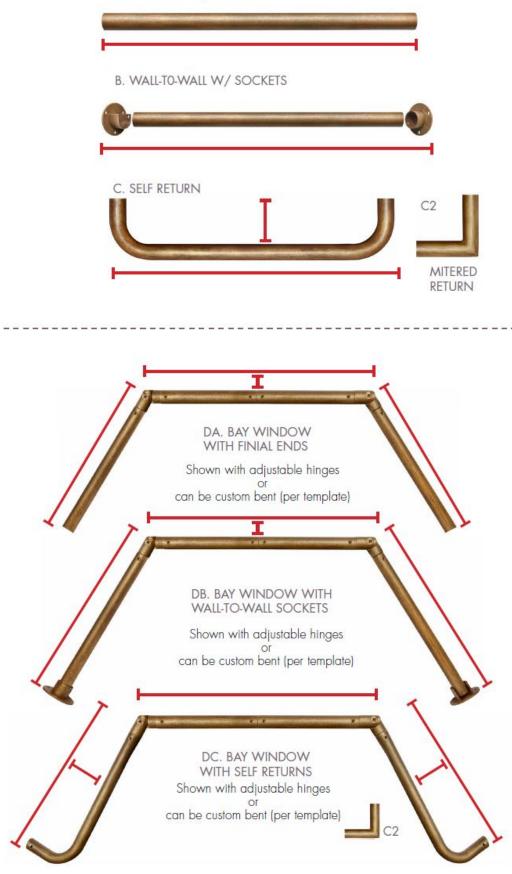

|    | — o —                                                                                          |  |  |
|----|------------------------------------------------------------------------------------------------|--|--|
| 4. | Select Finish<br>(See Page: )                                                                  |  |  |
|    |                                                                                                |  |  |
|    | 0                                                                                              |  |  |
| 5. | Select Style Of Installation<br>(See Pages: )                                                  |  |  |
| А. | Straight - With final ends<br>(For Finial options see step 7-8)                                |  |  |
| В. | Wall-to-Wall with sockets<br>(For Sockets see Bracket section)                                 |  |  |
| C. | Self-returns to wall - Rounded Returns or Mitered<br>Returns<br>(see diagram C andpages 20-21) |  |  |
| D. | D. Bay Windows and Custom Bend<br>(see diagram D)                                              |  |  |
| Е. | 2. Double Rod - with Finial ends<br>(see diagram E)                                            |  |  |
| F. | Double Rod - with Self-returns<br>(see diagram F)                                              |  |  |
| F. | Swing Arm Rod<br>(see diagram G)                                                               |  |  |
|    |                                                                                                |  |  |

### Provide Measurements (See Pages: )

- A. With Finials: Length of rod without finials
- B. Wall-to-Wall: Total length of opening from wall to wall
- C. Returns: Overall length and Projection from the wall to the back of the rod
- D. Bay Window | Custom Curve: Please provide template or approved measurements
- E. Double Rod with Finial ends: Length of rod without finials and projection from wall to back of both rods
- F. Double Rod with Self-Returns: Overall length and Projection from the wall to back of both rods

(Note Projections Are From The Wall To Back Of Rod) Standard Projection 2", 3", 4", Or Custom

- A. With Finials: Select brackets and Projection
- B. Wall-to-Wall: Select socket style and if needed, center bracket with projection
- C. Returns: Select Removable Plate style and center bracket if needed
- D. Bay Window | Custom Curve: Select brackets and Projection
- E. Double Rod with Finial ends: Select brackets and Projection of both rods
- F. Double Rod with Self-Returns: Select Removable Plate style and center bracket if needed