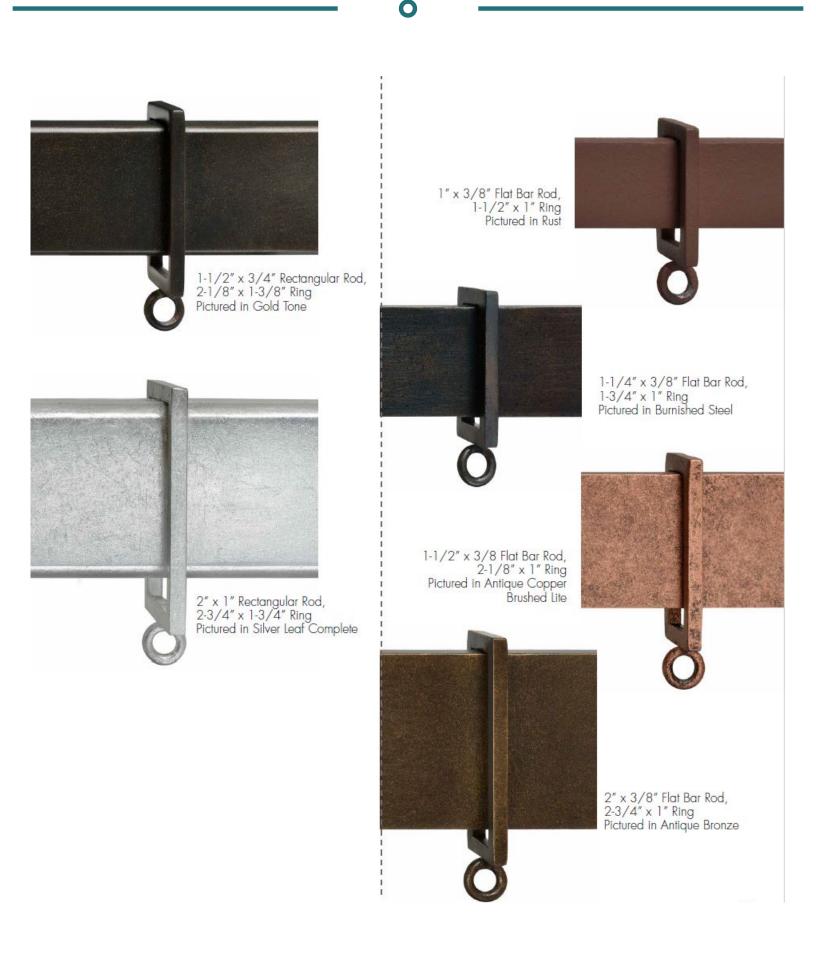

### How To Order Standard Hardware

|                     | — o —                                                      |                       |  |
|---------------------|------------------------------------------------------------|-----------------------|--|
| <b>1</b> .<br>Brass | Select Material<br>Stainless                               | Steel                 |  |
|                     | O                                                          |                       |  |
| 2.                  | Select Rod Size                                            |                       |  |
| Round:              | $3/8" \mid 1/2" \mid 3/4" \mid 1-1/4" \mid 1-1/2" \mid 2"$ |                       |  |
| Square:             | $1/2" \mid 3/4" \mid 1" \mid 1-1/4" \mid 1-1/2" \mid 2"$   |                       |  |
| <b>Rectangular:</b> | 1-1/2" x 3/4"   2" x 1"                                    |                       |  |
| Flat Bar:           | 1" x 3/8"   1-1/4" x 3/8"   1-1/                           | 2" x 3/8"   2" x 3/8" |  |