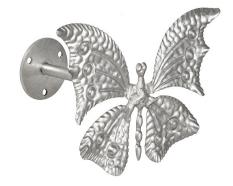

### Brackets

PASS THROUGH ROUND SQUARE I RECTANGULAR I FLAT TRAVERSE

BR-10-PT

BR-11-PT

BR-12-PT

BR-13-PT

BR-14-PT

BR-15-PT