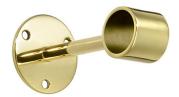

### Brackets

PASS THROUGH ROUND SQUARE I RECTANGULAR I FLAT TRAVERSE

BR-10-PT

BR-11-PT

BR-12-PT

BR-13-PT

BR-14-PT

BR-15-PT