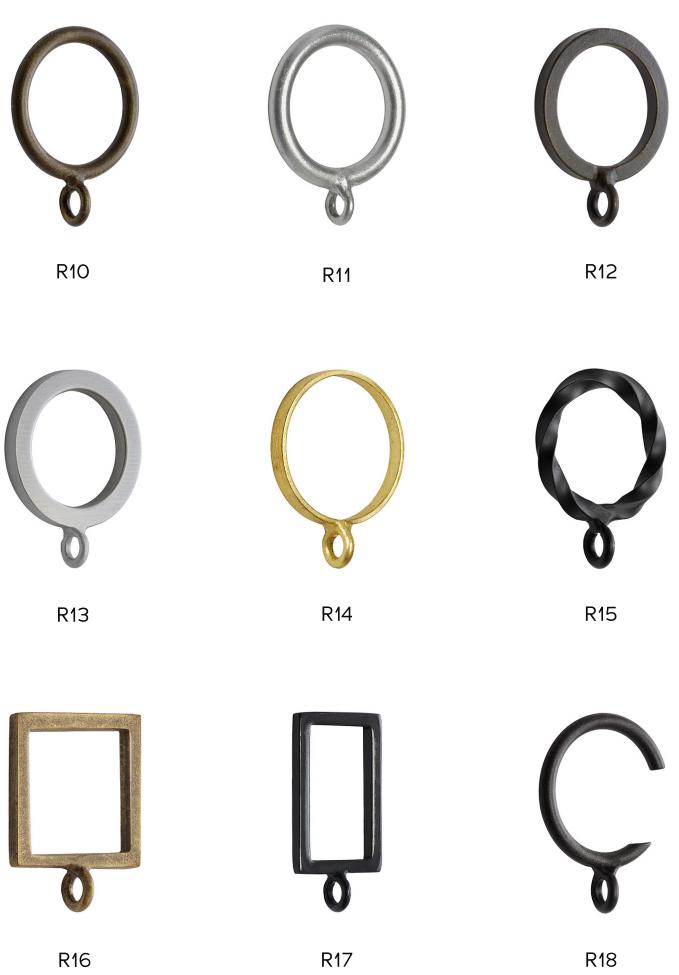

91



FN-94

FN-95







FN-96

FN-97









FN-121





47









FN-161













FN-184

FN-185







FN-186

FN-187







FN-202



FN-205

FN-206







FN-207

FN-208







FN-223









63



FN-249



FN-246





FN-245





FN-247



FN-243























FN-309

-

FN-307

FN-308

FN-310













FN-313

FN-314







FN-315

FN-316





FN-322

FN-323



FN-324

FN-325

















FN-358







FN-360

FN-361

FN-362











FN-367

FN-368







FN-369

FN-370

FN-371











FN-376

FN-377





FN-380

FN-381



FN-382

FN-383













FN-408







FN-409

FN-410

FN-411









FN-416

FN-417







FN-418

FN-419







FN-422

FN-423

FN-424







FN-425

FN-426

FN-427









FN-440

FN-441

FN-442







FN-443



### RINGS







R19

R20

R21

# Tiebacks

TIEBACKS











T13

T14

T15













T19

T20

T21







T22

T23

T24

# Wands

#### WANDS





W3

### Sarasota Curtain Rods



## Catalog 2023