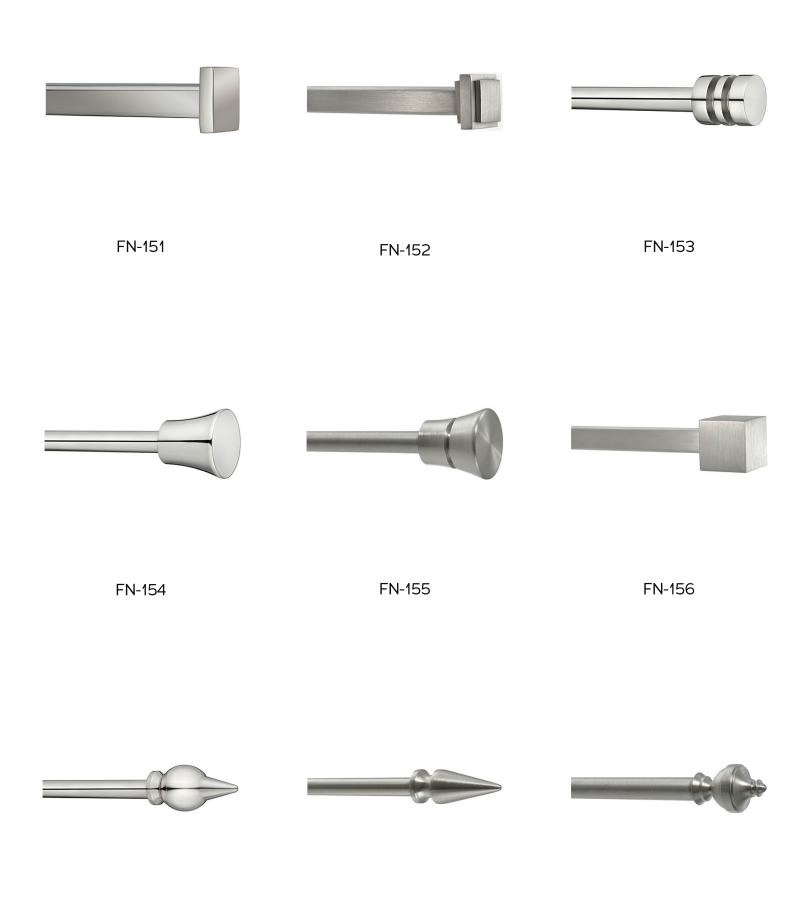

# Finials

### STAINLESS STEEL

| 1/2" ROD            | 49 |
|---------------------|----|
| 3/4" ROD            | 52 |
| 1" ROD              | 55 |
| 1-1/4" - 1-1/2" ROD | 58 |
| 2" ROD              | 61 |