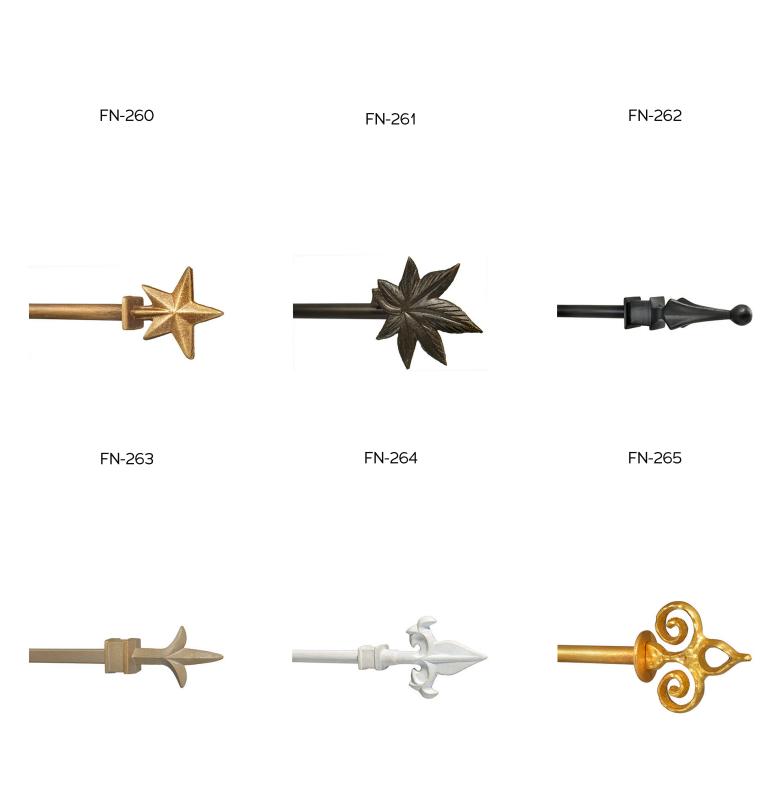

BR-19-SQ

BR-20-SQ

BR-21-SQ









BR-13-T



BR-14-T



BR-15-T

BR-10-T

BR-11-T

BR-12-T









# Finials



### STAINLESS STEEL

| 1/2" ROD            | 49 |
|---------------------|----|
| 3/4" ROD            | 52 |
| 1" ROD              | 55 |
| 1-1/4" - 1-1/2" ROD | 58 |
| 2" ROD              | 61 |

### STEEL

1/2" - 5/8" ROD 3/4" ROD 1" ROD 1-1/4" - 1-1/2" ROD 1-3/4" - 2" ROD













FN-34









FN-55







FN-57

FN-58



FN-61

FN-62







FN-63

FN-64













FN-88

FN-89







FN-90

FN-91



FN-94

FN-95







FN-96

FN-97









FN-121





47









FN-161













FN-184

FN-185







FN-186

FN-187







FN-202



FN-205

FN-206







FN-207

FN-208







FN-223









63



FN-249



FN-246





FN-245





FN-247



FN-243























FN-309

-

FN-307

FN-308

FN-310













FN-313

FN-314







FN-315

FN-316





FN-322

FN-323



FN-324

FN-325

















FN-358







FN-360

FN-361

FN-362











FN-367

FN-368







FN-369

FN-370

FN-371











FN-376

FN-377





FN-380

FN-381



FN-382

FN-383













FN-408







FN-409

FN-410

FN-411









FN-416

FN-417







FN-418

FN-419







FN-422

FN-423

FN-424







FN-425

FN-426

FN-427









FN-440

FN-441

FN-442







FN-443



### RINGS







R19

R20

R21

# Tiebacks

TIEBACKS











T13

T14

T15













T19

T20

T21







T22

T23

T24

# Wands

#### WANDS





W3

### Sarasota Curtain Rods



## Catalog 2023