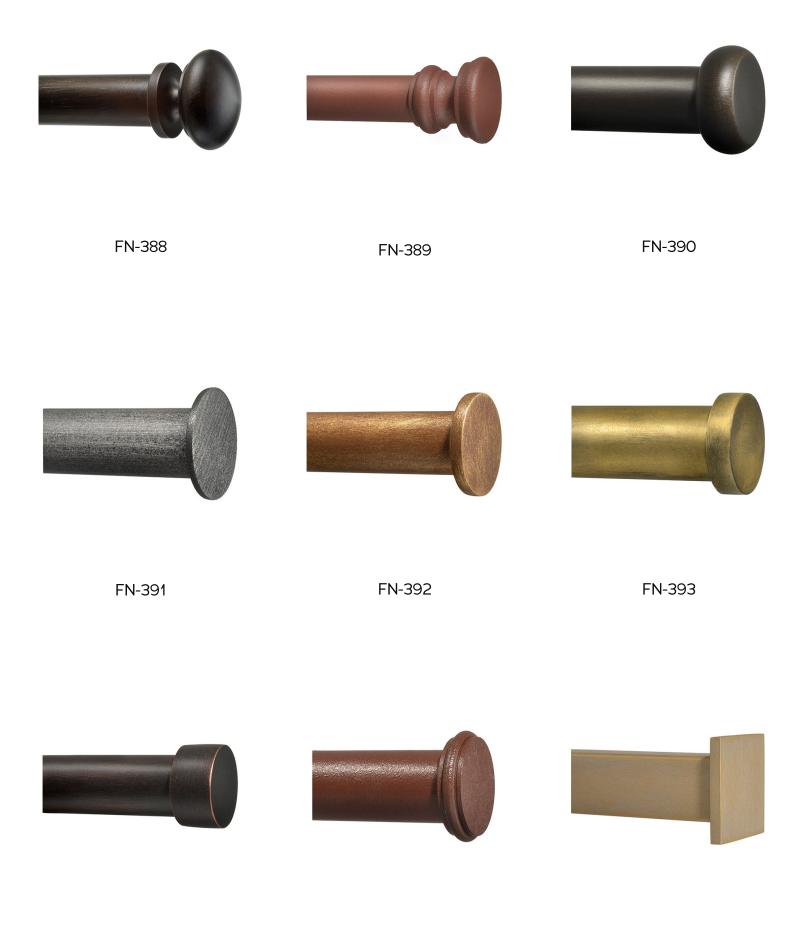

### STEEL

1/2" - 5/8" ROD 3/4" ROD 1" ROD 1-1/4" - 1-1/2" ROD 1-3/4" - 2" ROD

FN-34

FN-55

FN-57

FN-58

FN-61

FN-62

FN-63

FN-64

FN-88

FN-89

FN-90

FN-91

FN-94

FN-95