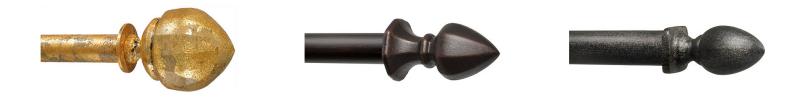

Giacometti Hammered Rod Pictured in Gold Tone

Point Hammered Rod

Pictured in Antique Gold Brushed

Point Hammered Square Rod Pictured in Antique Bronze

Rectangular Rod Pictured in Antique Gold Leaf