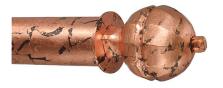

#### A. STRAIGHT W/ FINIALS

2″ Square Rod, 2-3/4″ Square Ring Pictured in Copper Tone

Standard Rod Pictured in Champagne

Round Rod - Bark Detail Pictured in Antique Champagne Available in 1/2", 3/4", 1" Steel only