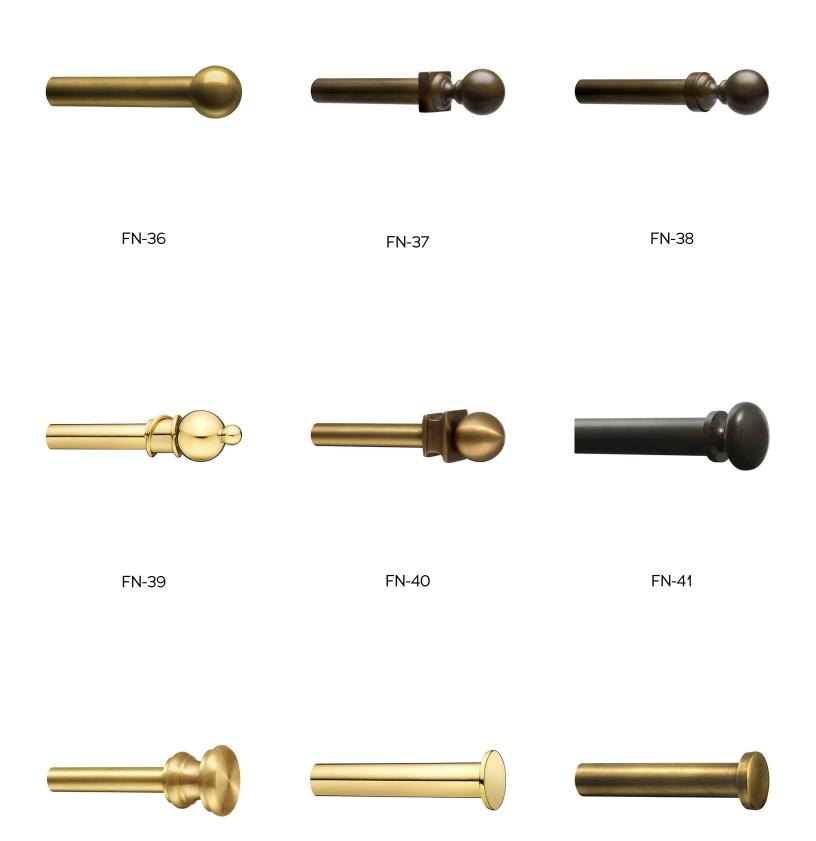

### STEEL

1/2" - 5/8" ROD 3/4" ROD 1" ROD 1-1/4" - 1-1/2" ROD 1-3/4" - 2" ROD

FN-34

FN-55

FN-57

FN-58

FN-61

FN-62

FN-63

FN-64

FN-88

FN-89

FN-90

FN-91

FN-94

FN-95