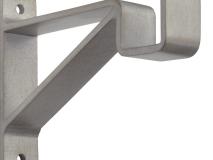

### Brackets

PASS THROUGH ROUND SQUARE I RECTANGULAR I FLAT TRAVERSE

BR-10-PT

BR-11-PT

BR-12-PT

BR-13-PT

BR-14-PT

BR-15-PT