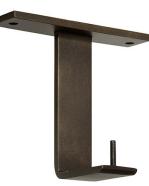

### Brackets

PASS THROUGH ROUND SQUARE I RECTANGULAR I FLAT TRAVERSE

BR-10-PT

BR-11-PT

BR-12-PT

BR-13-PT

BR-14-PT

BR-15-PT