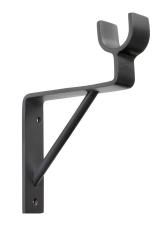

### Brackets

PASS THROUGH ROUND SQUARE I RECTANGULAR I FLAT TRAVERSE

BR-10-PT

BR-11-PT

BR-12-PT

BR-13-PT

BR-14-PT

BR-15-PT