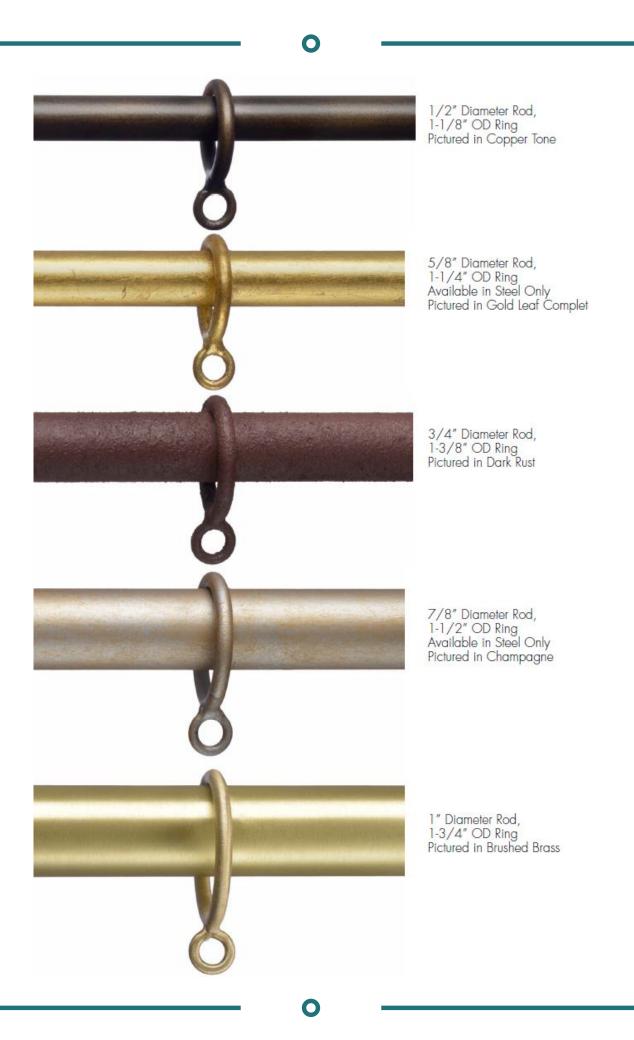

ods

0

Ο

G. Swing Arm Rod: Overall Length (see diagram G)

7. Select Ring Style And Quantity Ring Sizes (see pages)

Ring Styles Options (see page )

8.

Select Bracket Style (See Pages)

Ο

(Note Projections Are From The Wall To Back Of Rod) Standard Projection 2", 3", 4", Or Custom

- A. With Finials: Select brackets and Projection
- B. Wall-to-Wall: Select socket style and if needed, center bracket with projection
- C. Returns: Select Removable Plate style and center bracket if needed
- D. Bay Window | Custom Curve: Select brackets and Projection
- E. Double Rod with Finial ends: Select brackets and Projection of both rods
- F. Double Rod with Self-Returns: Select Removable Plate style and center bracket if needed

0

G. Swing Arm Rod (see diagram G)

#### A. STRAIGHT W/ FINIALS















2″ Square Rod, 2-3/4″ Square Ring Pictured in Copper Tone









Standard Rod Pictured in Champagne







Round Rod - Bark Detail Pictured in Antique Champagne Available in 1/2", 3/4", 1" Steel only

Flat Rod - Bark Detail Pictured in Copper Tone Available in 1-1/2" x 3/8" Steel only

Flat Rod - Wavy Detail Pictured in Half Rust Available in 1-1/2" x 3/8" Steel only

Flat Rod - Vine Detail Pictured in Antique Bronze Available in 1-1/2" x 3/8" Steel only

Flat Rod - Scalloped Edge Detail Pictured in Antique Copper Brushed Lite Available in 1-1/2" x 3/8" Steel only

Flat Rod - Curvy Line Detail Pictured in Antique Gold Leaf on Silver Available in 1-1/2" x 3/8" Steel only

Twisted Square Rod Pictured in Silver Leaf Complete Available in 1/2", 3/4", 1" Steel only

Twisted Rope Rod