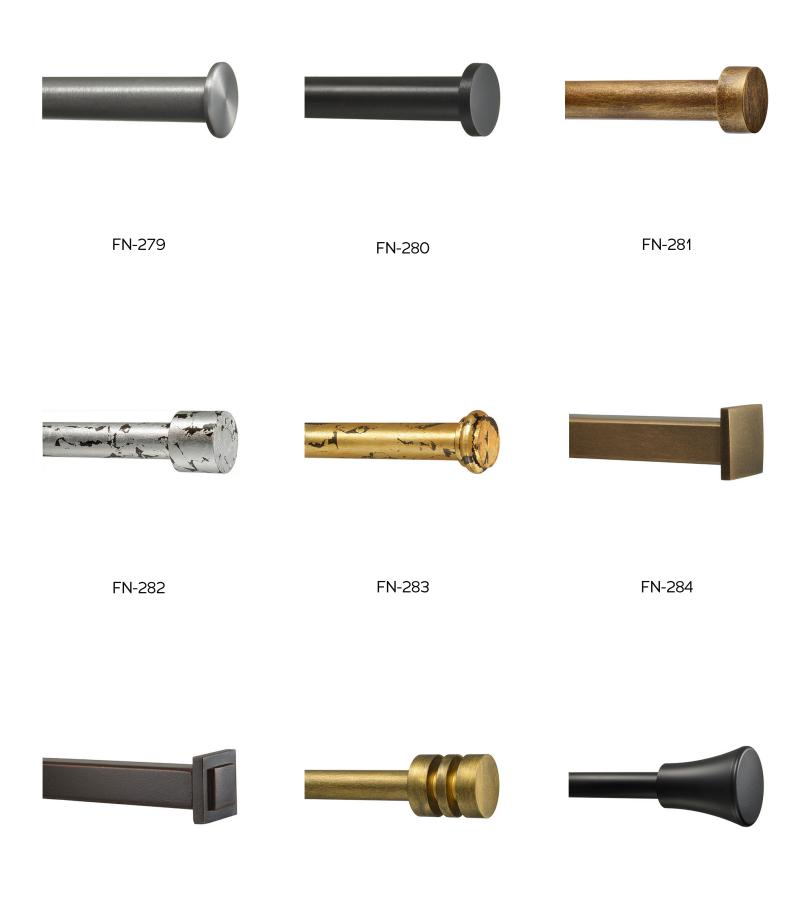

### STEEL

1/2" - 5/8" ROD 3/4" ROD 1" ROD 1-1/4" - 1-1/2" ROD 1-3/4" - 2" ROD

FN-34

FN-55

FN-57

FN-58

FN-61

FN-62