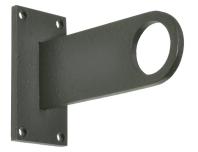

### Brackets

PASS THROUGH ROUND SQUARE I RECTANGULAR I FLAT TRAVERSE

BR-10-PT

BR-11-PT

BR-12-PT

BR-13-PT

BR-14-PT

BR-15-PT