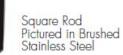

### How To Order Standard Hardware

|                     | — o —                                                      |                       |  |
|---------------------|------------------------------------------------------------|-----------------------|--|
| <b>1</b> .<br>Brass | Select Material<br>Stainless                               | Steel                 |  |
|                     | O                                                          |                       |  |
| 2.                  | Select Rod Size                                            |                       |  |
| Round:              | $3/8" \mid 1/2" \mid 3/4" \mid 1-1/4" \mid 1-1/2" \mid 2"$ |                       |  |
| Square:             | $1/2" \mid 3/4" \mid 1" \mid 1-1/4" \mid 1-1/2" \mid 2"$   |                       |  |
| <b>Rectangular:</b> | 1-1/2" x 3/4"   2" x 1"                                    |                       |  |
| Flat Bar:           | 1" x 3/8"   1-1/4" x 3/8"   1-1/                           | 2" x 3/8"   2" x 3/8" |  |