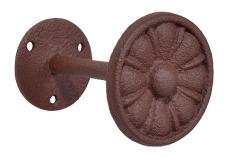

### Brackets

PASS THROUGH ROUND SQUARE I RECTANGULAR I FLAT TRAVERSE

BR-10-PT

BR-11-PT

BR-12-PT

BR-13-PT

BR-14-PT

BR-15-PT

BR-19-PT

BR-20-PT

BR-21-PT

BR-22-PT

BR-23-PT

BR-24-PT

BR-28-PT

BR-29-PT

BR-30-PT

BR-31-PT

BR-32-PT

BR-33-PT

BR-34-PT

BR-10

BR-11

BR-12

BR-13

BR-14

BR-15

BR-20

BR-21

BR-22

BR-23

BR-24

BR-29

BR-32

BR-33

BR-38

BR-39

BR-40

BR-41

BR-42

BR-47

BR-48

BR-49

BR-51

BR-56

•

0

BR-18-SQ

BR-13-SQ

BR-14-SQ

BR-17-SQ

BR-15-SQ

BR-11-SQ

BR-12-SQ

0 .

BR-19-SQ

BR-20-SQ

BR-21-SQ

BR-13-T

BR-14-T

BR-15-T

BR-10-T

BR-11-T

BR-12-T