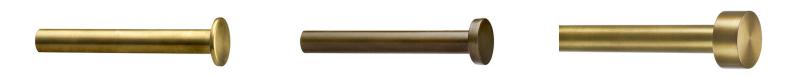

# Finials

### STEEL

1/2" - 5/8" ROD 3/4" ROD 1" ROD 1-1/4" - 1-1/2" ROD 1-3/4" - 2" ROD

FN-34

FN-55

FN-57

FN-58

FN-61

FN-62