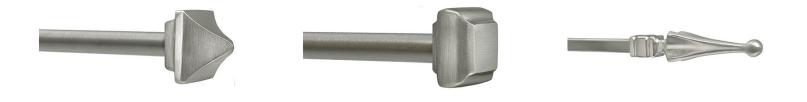

Giacometti Hammered Rod Pictured in Gold Tone

Point Hammered Rod

Pictured in Antique Gold Brushed

Point Hammered Square Rod Pictured in Antique Bronze

Rectangular Rod Pictured in Antique Gold Leaf