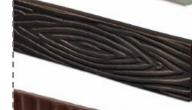

Flat Rod - Bark Detail Pictured in Copper Tone Available in 1-1/2" x 3/8" Steel only

Flat Rod - Wavy Detail Pictured in Half Rust Available in 1-1/2" x 3/8" Steel only

Flat Rod - Vine Detail Pictured in Antique Bronze Available in 1-1/2" x 3/8" Steel only