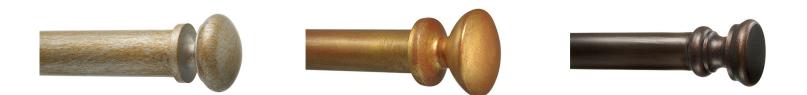

#### A. STRAIGHT W/ FINIALS

2″ Square Rod, 2-3/4″ Square Ring Pictured in Copper Tone

Standard Rod Pictured in Champagne

Round Rod - Bark Detail Pictured in Antique Champagne Available in 1/2", 3/4", 1" Steel only