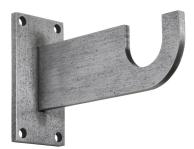

### Brackets

PASS THROUGH ROUND SQUARE I RECTANGULAR I FLAT TRAVERSE

BR-10-PT

BR-11-PT

BR-12-PT

BR-13-PT

BR-14-PT

BR-15-PT