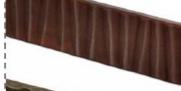

Flat Rod - Bark Detail Pictured in Copper Tone Available in 1-1/2" x 3/8" Steel only

Flat Rod - Wavy Detail Pictured in Half Rust Available in 1-1/2" x 3/8" Steel only

Flat Rod - Vine Detail Pictured in Antique Bronze Available in 1-1/2" x 3/8" Steel only