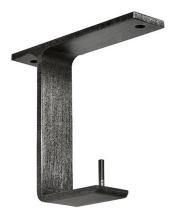

### Brackets

PASS THROUGH ROUND SQUARE I RECTANGULAR I FLAT TRAVERSE

BR-10-PT

BR-11-PT

BR-12-PT

BR-13-PT

BR-14-PT

BR-15-PT