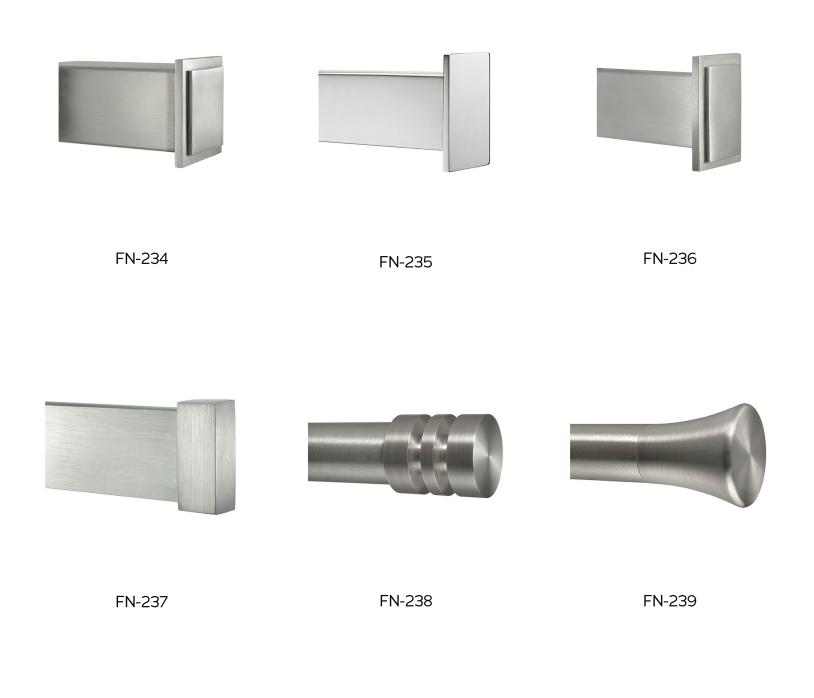

### STEEL

1/2" - 5/8" ROD 3/4" ROD 1" ROD 1-1/4" - 1-1/2" ROD 1-3/4" - 2" ROD

FN-34

FN-55

FN-57

FN-58

FN-61

FN-62

FN-63

FN-64

FN-88

FN-89

FN-90

FN-91

FN-94

FN-95