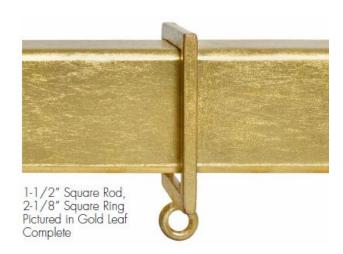

#### A. STRAIGHT W/ FINIALS

2″ Square Rod, 2-3/4″ Square Ring Pictured in Copper Tone

Standard Rod Pictured in Champagne

Round Rod - Bark Detail Pictured in Antique Champagne Available in 1/2", 3/4", 1" Steel only