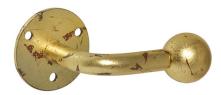

### Brackets

PASS THROUGH ROUND SQUARE I RECTANGULAR I FLAT TRAVERSE

BR-10-PT

BR-11-PT

BR-12-PT

BR-13-PT

BR-14-PT

BR-15-PT

BR-19-PT

BR-20-PT

BR-21-PT

BR-22-PT

BR-23-PT

BR-24-PT

BR-28-PT

BR-29-PT

BR-30-PT

BR-31-PT

BR-32-PT

BR-33-PT

BR-34-PT

BR-10

BR-11

BR-12

BR-13

BR-14

BR-15

BR-20

BR-21

BR-22

BR-23

BR-24

BR-29

BR-32

BR-33

BR-38

BR-39

BR-40

BR-41

BR-42

BR-47

BR-48

BR-49

BR-51

BR-56

•

0

BR-18-SQ

BR-13-SQ

BR-14-SQ

BR-17-SQ

BR-15-SQ

BR-11-SQ

BR-12-SQ

0 .

BR-19-SQ

BR-20-SQ

BR-21-SQ

BR-13-T

BR-14-T

BR-15-T

BR-10-T

BR-11-T

BR-12-T