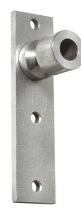

### Brackets

PASS THROUGH ROUND SQUARE I RECTANGULAR I FLAT TRAVERSE

BR-10-PT

BR-11-PT

BR-12-PT

BR-13-PT

BR-14-PT

BR-15-PT

BR-30-PT

BR-31-PT

BR-32-PT

BR-33-PT

BR-34-PT

BR-10

BR-11

BR-12