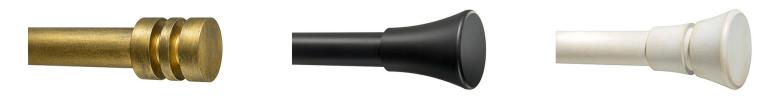

#### A. STRAIGHT W/ FINIALS

2″ Square Rod, 2-3/4″ Square Ring Pictured in Copper Tone

Standard Rod Pictured in Champagne

Round Rod - Bark Detail Pictured in Antique Champagne Available in 1/2", 3/4", 1" Steel only