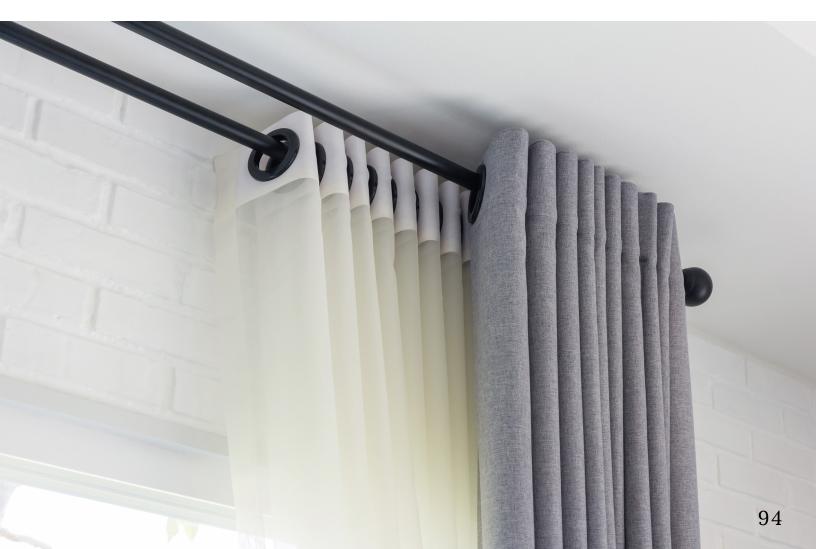

#### A. STRAIGHT W/ FINIALS

2″ Square Rod, 2-3/4″ Square Ring Pictured in Copper Tone

Standard Rod Pictured in Champagne

Round Rod - Bark Detail Pictured in Antique Champagne Available in 1/2", 3/4", 1" Steel only

Flat Rod - Bark Detail Pictured in Copper Tone Available in 1-1/2" x 3/8" Steel only

Flat Rod - Wavy Detail Pictured in Half Rust Available in 1-1/2" x 3/8" Steel only

Flat Rod - Vine Detail Pictured in Antique Bronze Available in 1-1/2" x 3/8" Steel only

Flat Rod - Scalloped Edge Detail Pictured in Antique Copper Brushed Lite Available in 1-1/2" x 3/8" Steel only

Flat Rod - Curvy Line Detail Pictured in Antique Gold Leaf on Silver Available in 1-1/2" x 3/8" Steel only

Twisted Square Rod Pictured in Silver Leaf Complete Available in 1/2", 3/4", 1" Steel only

Twisted Rope Rod Pictured in Antique Bronze Available in 5/8", 3/4", 1", 1-1/2" Steel only

Fluted Rod Pictured in Polished Brass Available in 1", 1-1/4", 1-1/2", 2" Brass only

Giacometti Hammered Rod Pictured in Gold Tone

Point Hammered Rod

Pictured in Antique Gold Brushed

Point Hammered Square Rod Pictured in Antique Bronze

Rectangular Rod Pictured in Antique Gold Leaf