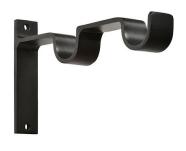

ilable in 5/8", 3/4", 1", 1-1/2" Steel only

Fluted Rod Pictured in Polished Brass Available in 1", 1-1/4", 1-1/2", 2" Brass only



Giacometti Hammered Rod Pictured in Gold Tone

Point Hammered Rod

Pictured in Antique Gold Brushed







Point Hammered Square Rod Pictured in Antique Bronze



Rectangular Rod Pictured in Antique Gold Leaf





### Brackets

PASS THROUGH ROUND SQUARE I RECTANGULAR I FLAT TRAVERSE









BR-10-PT

BR-11-PT

BR-12-PT







BR-13-PT

BR-14-PT

BR-15-PT













BR-19-PT

BR-20-PT

BR-21-PT







BR-22-PT

BR-23-PT

BR-24-PT











BR-28-PT

BR-29-PT

BR-30-PT







BR-31-PT

BR-32-PT

BR-33-PT



BR-34-PT



BR-10

BR-11

BR-12







BR-13

BR-14

BR-15













BR-20

BR-21







BR-22

BR-23

BR-24













BR-29





BR-32

BR-33















BR-38

BR-39







BR-40

BR-41

BR-42













BR-47

BR-48



BR-49







BR-51











BR-56



•

0

BR-18-SQ

BR-13-SQ

BR-14-SQ

BR-17-SQ

BR-15-SQ

















BR-11-SQ

BR-12-SQ

0 .









BR-19-SQ

BR-20-SQ

BR-21-SQ









BR-13-T



BR-14-T



BR-15-T

BR-10-T

BR-11-T

BR-12-T









# Finials



### STAINLESS STEEL

| 1/2" ROD            | 49 |
|---------------------|----|
| 3/4" ROD            | 52 |
| 1" ROD              | 55 |
| 1-1/4" - 1-1/2" ROD | 58 |
| 2" ROD              | 61 |

### STEEL

1/2" - 5/8" ROD 3/4" ROD 1" ROD 1-1/4" - 1-1/2" ROD 1-3/4" - 2" ROD













FN-34









FN-55







FN-57

FN-58



FN-61

FN-62







FN-63

FN-64













FN-88

FN-89







FN-90

FN-91



FN-94

FN-95







FN-96

FN-97









FN