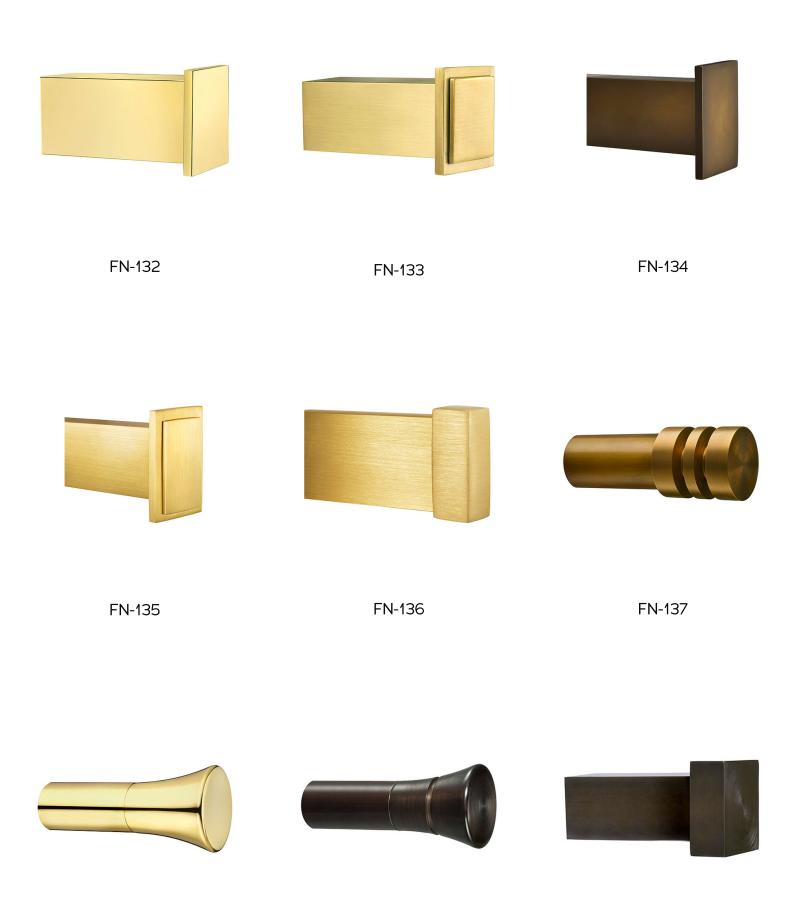

# Finials

### STEEL

1/2" - 5/8" ROD 3/4" ROD 1" ROD 1-1/4" - 1-1/2" ROD 1-3/4" - 2" ROD

FN-34

FN-55

FN-57

FN-58

FN-61

FN-62