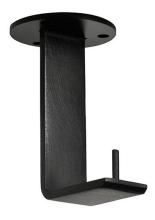

### Brackets

PASS THROUGH ROUND SQUARE I RECTANGULAR I FLAT TRAVERSE

BR-10-PT

BR-11-PT

BR-12-PT

BR-13-PT

BR-14-PT

BR-15-PT