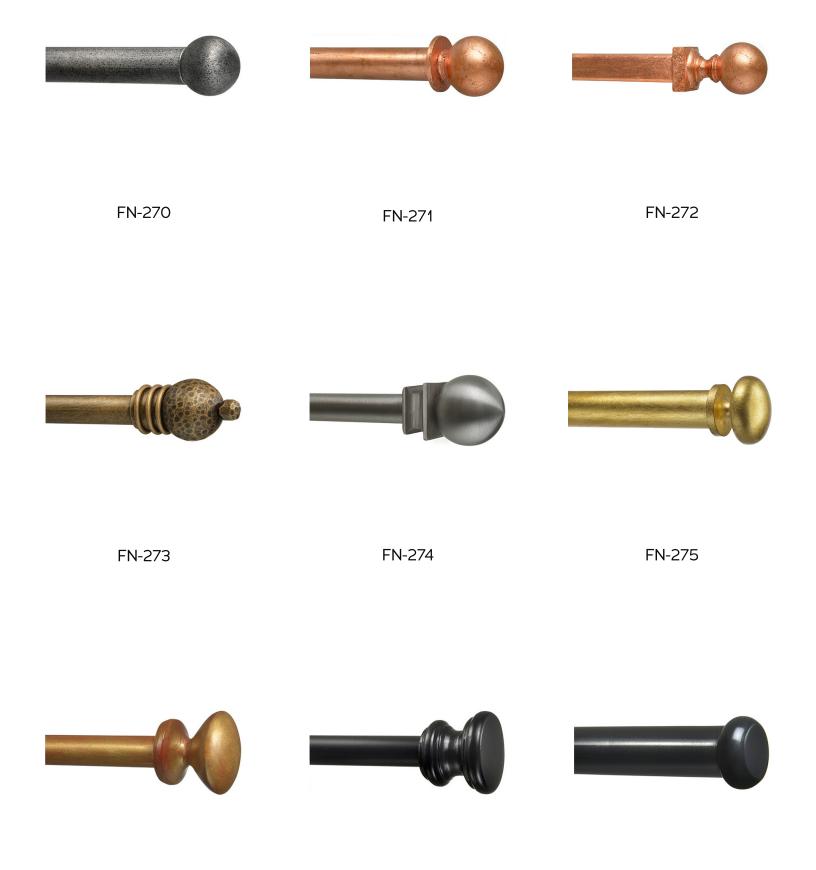

### STEEL

1/2" - 5/8" ROD 3/4" ROD 1" ROD 1-1/4" - 1-1/2" ROD 1-3/4" - 2" ROD

FN-34

FN-55

FN-57

FN-58

FN-61

FN-62