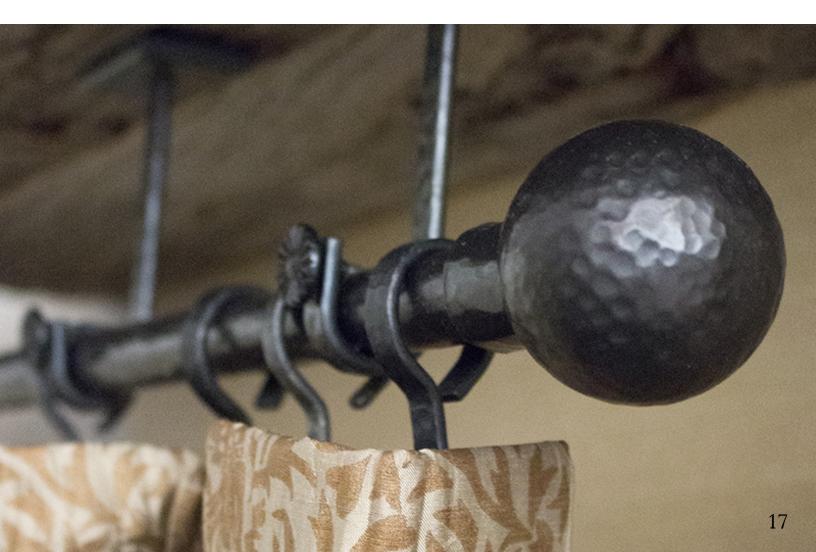

#### A. STRAIGHT W/ FINIALS

2″ Square Rod, 2-3/4″ Square Ring Pictured in Copper Tone

Standard Rod Pictured in Champagne

Round Rod - Bark Detail Pictured in Antique Champagne Available in 1/2", 3/4", 1" Steel only

Giacometti Hammered Rod Pictured in Gold Tone

Point Hammered Rod

Pictured in Antique Gold Brushed

Point Hammered Square Rod Pictured in Antique Bronze

Rectangular Rod Pictured in Antique Gold Leaf