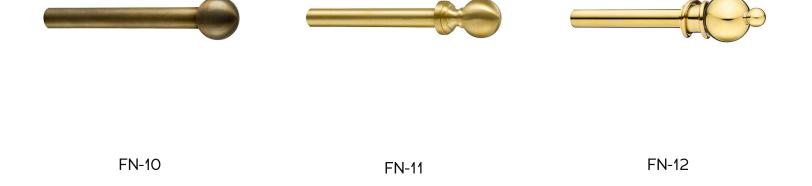

# Finials

### STEEL

1/2" - 5/8" ROD 3/4" ROD 1" ROD 1-1/4" - 1-1/2" ROD 1-3/4" - 2" ROD

FN-34

FN-55

FN-57

FN-58

FN-61

FN-62