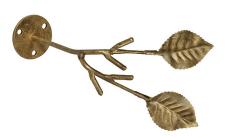

### Brackets

PASS THROUGH ROUND SQUARE I RECTANGULAR I FLAT TRAVERSE

BR-10-PT

BR-11-PT

BR-12-PT

BR-13-PT

BR-14-PT

BR-15-PT