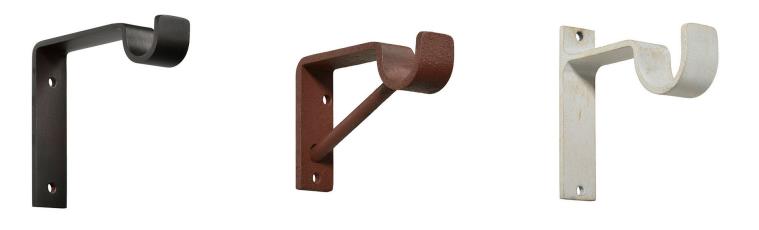

### Brackets

PASS THROUGH ROUND SQUARE I RECTANGULAR I FLAT TRAVERSE

BR-10-PT

BR-11-PT

BR-12-PT

BR-13-PT

BR-14-PT

BR-15-PT