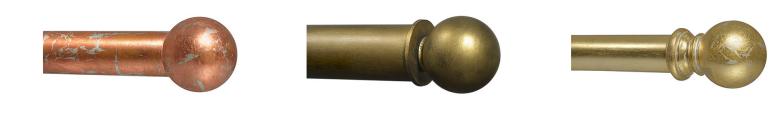

#### A. STRAIGHT W/ FINIALS

2″ Square Rod, 2-3/4″ Square Ring Pictured in Copper Tone

Standard Rod Pictured in Champagne

Round Rod - Bark Detail Pictured in Antique Champagne Available in 1/2", 3/4", 1" Steel only