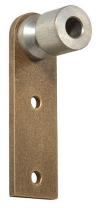

### Brackets

PASS THROUGH ROUND SQUARE I RECTANGULAR I FLAT TRAVERSE

BR-10-PT

BR-11-PT

BR-12-PT

BR-13-PT

BR-14-PT

BR-15-PT

BR-30-PT

BR-31-PT

BR-32-PT

BR-33-PT

BR-34-PT

BR-10

BR-11

BR-12