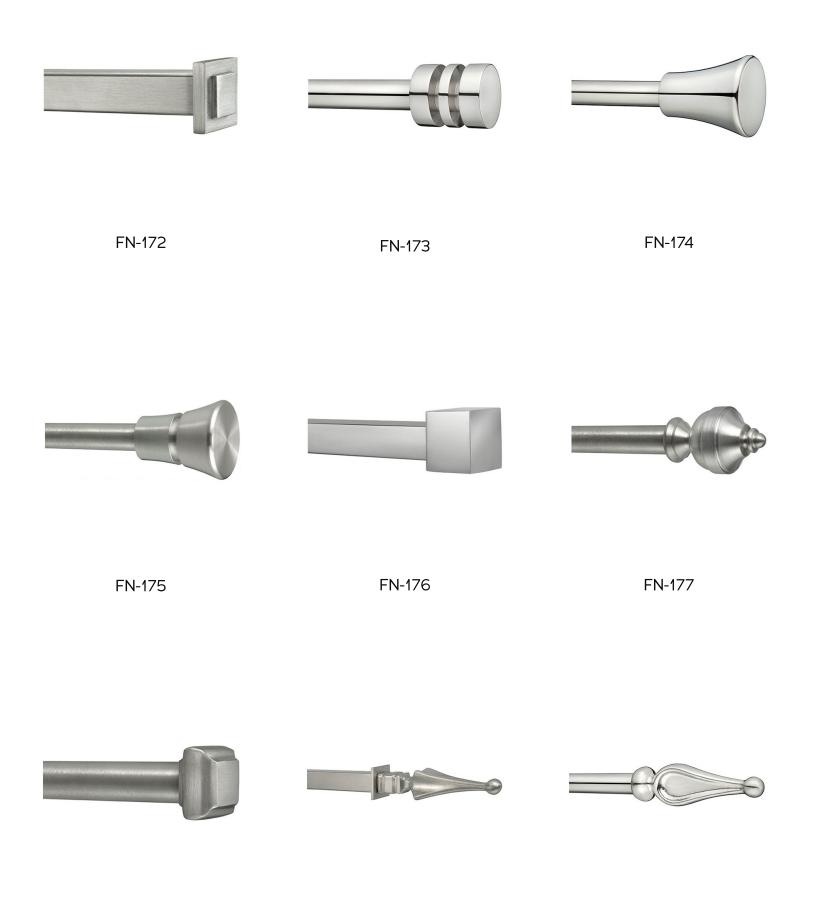

FN-63

FN-64

FN-88

FN-89

FN-90

FN-91

FN-94

FN-95

FN-96

FN-97

FN-121

47

FN-161

FN-184

FN-185

FN-186