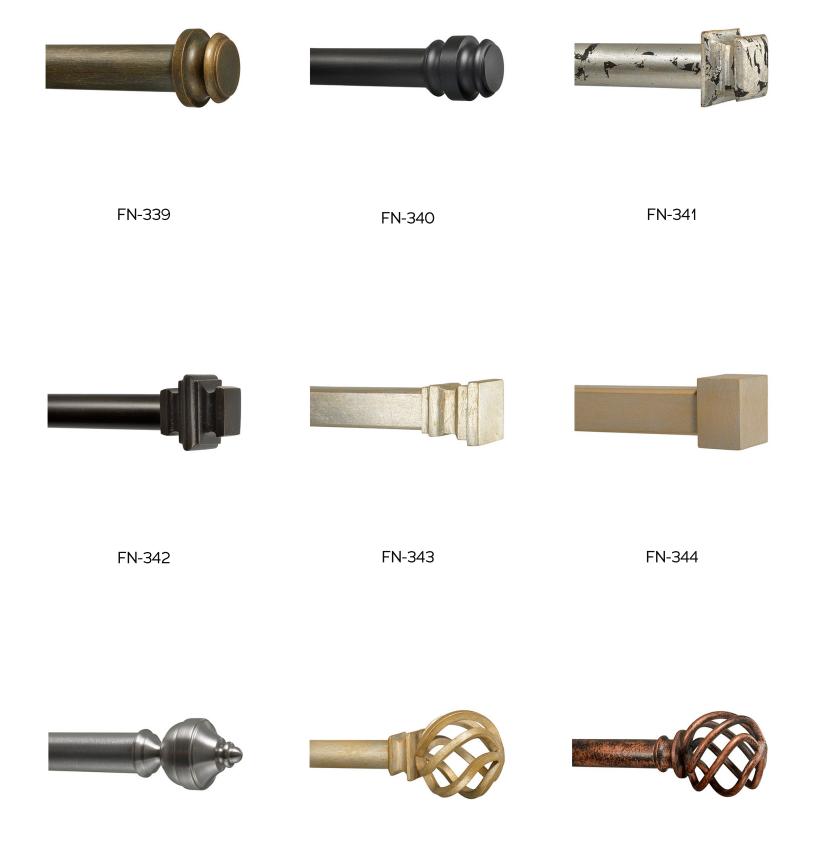

# Finials

### STEEL

1/2" - 5/8" ROD 3/4" ROD 1" ROD 1-1/4" - 1-1/2" ROD 1-3/4" - 2" ROD

FN-34

FN-55

FN-57

FN-58

FN-61

FN-62