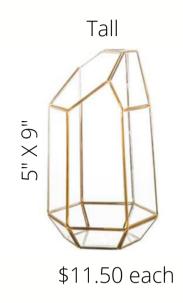

# Geometric Gold Terrariums & Cake/Dessert

Square 5" X 5" \$10.50 each

12" Glass Cake Plate 2 or 3 tier available \$9.50