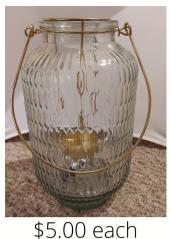

## Lanterns & candles

10" Ivory, Silver or Copper Metal Lanterns \$8.50 each \$3.00 extra for battery opreated candle

Battery operated candle
Various sizes of pillar candles - \$3.00 each
9" taper candle - \$2.00 each
3" floating candle - \$1.75 each

### Vase with gold handle

10", 12", 14" Floating Candle Holders

\$6.50 each

15" Gold Metal Candelabra

\$18.50 each