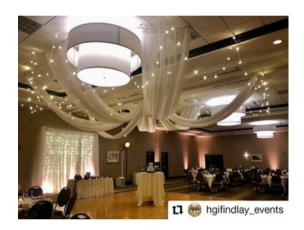

# Ceiling Drapery & Lighting

Custom Ceiling Swags Available Starting at \$325.00

White Wire Globe Lights \$65 per 50' strand

Paper Lanterns (any color) \$195 per 30-40 various sizes (additional \$85 to light them)