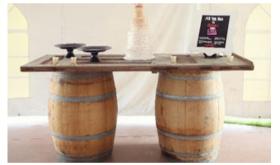

# Wine Barrels Old Doors

\$50.00 each

### Bistro table

Doughnut Wall (holds 70 donutes)

\$37.50

4' wide crochet \$85