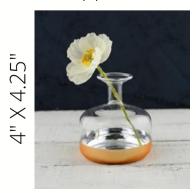

Barrels Old Doors



\$50.00 each

### Bistro table



Doughnut Wall (holds 70 donutes)



\$37.50



4' wide crochet \$85

### "Better Together" neon light 42" wide X 13" height \$70



Want a custom neon sign? CLICK HERE

# Fruitwood Folding Chair



# Chairs & Grids

Rattan Chairs

\$45 for the pair

Teal Velvet Chairs



\$50 for the pair



Round-back wooden chair \$45 for the pair



Black woven bar stool \$30 each



\$50 each



Black metal bar stool \$25 each (8 available)



Black metal chair \$9 each (24 available)

### Cylinder Vases



Mirrored Cube Vase



\$4 - 8 each

# Vases

various styles and sizes

Vintage Vases



\$2 each

### Square or Cylinder Vase



\$9 each

Cylinder Vase



\$15 each

Round Vase



3" - \$2.50 4" - \$3.50

6" - \$4.50

### Gold Dipped Bud Vase



\$4.50 each

### Square Vase



3" - \$2 6" - \$5



Popcorn/Candy Jars with Scoops \$7.50 each

### 24" Gold Metal Stand

# Centerpieces



\$19.50

6" Wooden Cube

\$6 each

Planter Box (24" X 7"



\$12 each

### Ceramic Geometric Vase



\$8.50 each

Gold candle holder



\$5.50 each

8.75" Mercury Vase



\$8.00 each

Gold Mercury Vase



\$8.50 each

Gold Ceramic Cube



X3.75"

\$6.50 each

Mercury Carraway Vase



\$7.50 each

# Geometric Gold Terrariums & Cake/Dessert

Square 5" X 5" \$10.50 each













12" Glass Cake Plate 2 or 3 tier available \$9.50

# Jecor

### Miscellaneous Table Decor

12" gold or silver charger plate





\$1.50 each

12" clear with gold rim charger plate



\$2.25 each

2", 4" 6" Moss Ball



\$1.50 - \$3.50

12" Moss Mat

\$2.50

12" Wood Slab