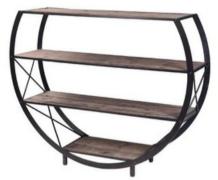

# Tables & Furniture

Metal Sweetheart Table \$65

Mini Farm Table \$65 each

Farm Table

8' X 42" \$145 plus delivery 2 for \$245

Iron Geometric Shelf 41.8" H x 54" W x 13.8" D \$95

White ladder shelf 72.5" H x 25.25" W \$45