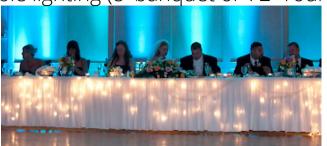

# Lighting & chandeliers

Table lighting (8' banquet or 72" round)

\$30 per table

48' Edison Bulb Lights each

each OR \$60 per piece Tiered Crystal Chandelier

Uplighting \$40 each

24" white wisteria chandelier