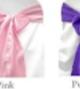

# Chair Covers & Sashes

\$2.40 each with any color organza sash \$2.90 each with any color satin sash \$1.75 for chair cover only \$1.50 for sash only