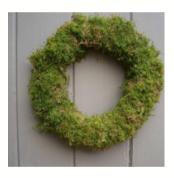

# Wreaths & trees

# Customizable Floral Wreaths Call for Quote

8' artificial light-up white tree \$60 each

18" Moss Ring

\$12.50

12" Iron Sphere

30" Black Manzanita Tree

\$3.50

**Crystals/Flowers extra** 