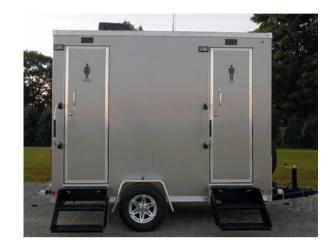

# Restroom trailer

Our sister company, Portable Porcelain, offers 2-stall and 3-stall luxury restroom trailers for any outdoor event.

Accommodates events from 45 guests to 350 guests.

All we need is a garden hose and standard plug.

No plug....no problem,
we have a generator.

No garden hose....no problem,
we can come with a full water tank.

Click here for more info: PORTABLE PORCELAIN