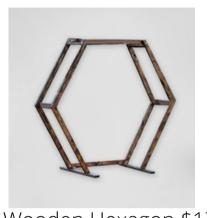

# Arches

(Fabric & Floral are extra)

Wooden Hexagon \$175

Wood \$145

Wood/Fabric \$125

Circle Arch \$105

Copper Pipe \$135

Fabric \$95

Wooden garden arch \$115

Wooden circle arch \$145