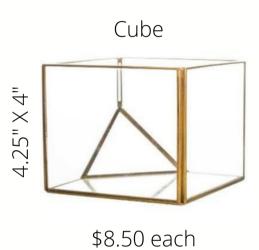

# Geometric Gold Terrariums & Cake/Dessert

Square 5" X 5" \$10.50 each

12" Glass Cake Plate 2 or 3 tier available \$9.50