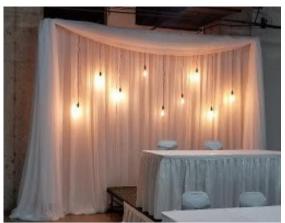

# Backdrops

Edison Bulb Backdrop \$195 per 12' Section

12' long Fabric Hallway \$295 (includes 1 chandelier)

8' X 8' Boxwood or White Flower Wall Backdrop Starting at \$195

Geometric Backdrop \$125

6' Crystal Curtains 12' Fairy Lights \$29.50 each

# Ceiling Drapery & Lighting

Custom Ceiling Swags Available Starting at \$325.00

White Wire Globe Lights \$65 per 50' strand

Paper Lanterns (any color) \$195 per 30-40 various sizes (additional \$85 to light them)