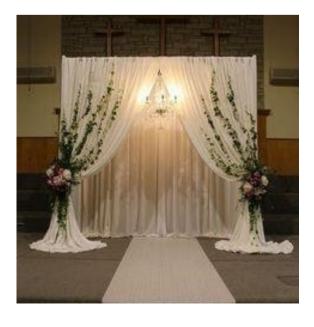

# Arches

(Fabric & Floral are extra)

Wooden Hexagon \$175

Wood \$145

Wood/Fabric \$125

Circle Arch \$105

Copper Pipe \$135

Fabric \$95

Wooden garden arch \$115

Wooden circle arch \$145