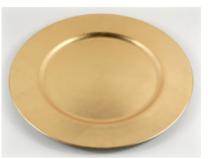

### Miscellaneous Table Decor

12" gold or silver charger plate

\$1.50 each

12" clear with gold rim charger plate

\$2.25 each

2", 4" 6" Moss Ball

\$1.50 - \$3.50

12" Moss Mat