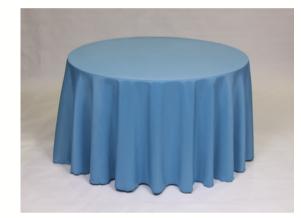

# Linens

| Size             | Price   |
|------------------|---------|
| 54" X 54"        | \$11.75 |
| 72" X 72"        | \$12.55 |
| 90" X 90"        | \$16.05 |
| 60" X 120"       | \$13.45 |
| 90" X 132"       | \$25.25 |
| 90" X 156"       | \$29.70 |
| 90" round        | \$16.15 |
| 108" round       | \$17.55 |
| 120" round       | \$21.25 |
| 132" round       | \$23.55 |
| 8' skirt         | \$17.25 |
| 13' skirt        | \$23.75 |
| 20" X 20" napkin | \$0.85  |
| Velvet napkin    | \$1.15  |