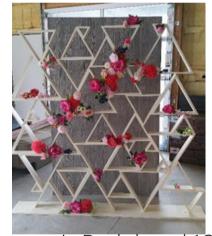

# Backdrops

Edison Bulb Backdrop \$195 per 12' Section

12' long Fabric Hallway \$295 (includes 1 chandelier)

8' X 8' Boxwood or White Flower Wall Backdrop Starting at \$195

Geometric Backdrop \$125

6' Crystal Curtains 12' Fairy Lights \$29.50 each