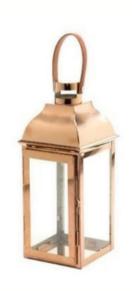

## Lanterns & candles

10" Ivory, Silver or Copper Metal Lanterns \$8.50 each \$3.00 extra for battery opreated candle

Battery operated candle
Various sizes of pillar candles - \$3.00 each
9" taper candle - \$2.00 each
3" floating candle - \$1.75 each