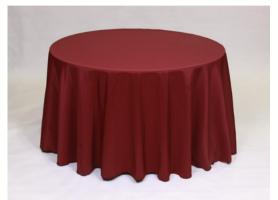

# Linens

| Size             | Price   |
|------------------|---------|
| 54" X 54"        | \$11.75 |
| 72" X 72"        | \$12.55 |
| 90" X 90"        | \$16.05 |
| 60" X 120"       | \$13.45 |
| 90" X 132"       | \$25.25 |
| 90" X 156"       | \$29.70 |
| 90" round        | \$16.15 |
| 108" round       | \$17.55 |
| 120" round       | \$21.25 |
| 132" round       | \$23.55 |
| 8' skirt         | \$17.25 |
| 13' skirt        | \$23.75 |
| 20" X 20" napkin | \$0.85  |
| Velvet napkin    | \$1.15  |