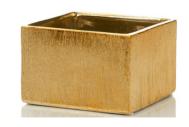

# Centerpieces

\$19.50

6" Wooden Cube

\$6 each

Planter Box (24" X 7"

\$12 each