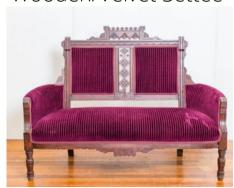

### Wooden/Velvet Settee

\$55

Ivory Love Seat

\$55

\$24 each

Gold Free-standing mirror 64" tall X 18" wide \$40

Additional furniture

Mirror \$40