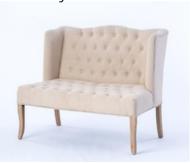

### Wooden/Velvet Settee

\$55

Ivory Love Seat

\$55

\$24 each

Gold Free-standing mirror 64" tall X 18" wide \$40

Additional furniture

Mirror \$40