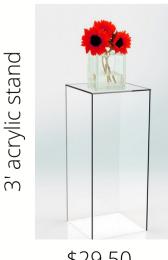

ndy Jars with Scoops \$7.50 each

### 24" Gold Metal Stand

# Centerpieces



\$19.50

6" Wooden Cube

\$6 each

Planter Box (24" X 7"



\$12 each

### Ceramic Geometric Vase



\$8.50 each

Gold candle holder



\$5.50 each

8.75" Mercury Vase



\$8.00 each

Gold Mercury Vase



\$8.50 each

Gold Ceramic Cube



X3.75"

\$6.50 each

Mercury Carraway Vase



\$7.50 each

# Geometric Gold Terrariums & Cake/Dessert

Square 5" X 5" \$10.50 each













12" Glass Cake Plate 2 or 3 tier available \$9.50

# Jecor

### Miscellaneous Table Decor

12" gold or silver charger plate





\$1.50 each

12" clear with gold rim charger plate



\$2.25 each

2", 4" 6" Moss Ball



\$1.50 - \$3.50

12" Moss Mat

\$2.50

12" Wood Slab



\$3.50

14" X 4" Plexiglass Box



includes 8 hanging crystals



\$29.50

12" Square Mirror



\$1.50

## Lanterns & candles

10" Ivory, Silver or Copper Metal Lanterns \$8.50 each \$3.00 extra for battery opreated candle













Battery operated candle
Various sizes of pillar candles - \$3.00 each
9" taper candle - \$2.00 each
3" floating candle - \$1.75 each

# Candleholders/Candelabras

### Vase with gold handle





10", 12", 14" Floating Candle Holders

\$6.50 each

15" Gold Metal Candelabra



\$18.50 each

### Silver Candleholders



5", 8" or 11" tall \$3 each



Votive/Floating Candles extra

24" White OR Gold Candelabra \$28 each



### Gold, silver or rose gold votives \$1.15 each with 8 hour candle







# Wreaths & trees

# Customizable Floral Wreaths Call for Quote







8' artificial light-up white tree \$60 each

18" Moss Ring