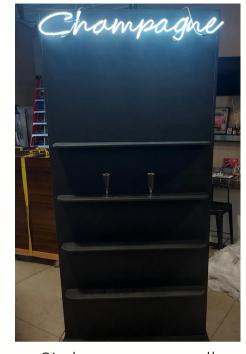

rtificial flowers)



**Crystal Chandelier with Lights** 

Tiered Crystal Chandelier



5" wide X 18" tal each \$35 (

Mini crystal chandelier with lights



To reserve your rentals, email yourperfectdayllc@gmail.com or call 419.283.8200 \$110/hour fee for Your Perfect Day to deliver, set-up & tear down (travel fees may apply). \$600 minimum for all rentals

# Tables & Furniture



Metal Sweetheart Table \$65



Mini Farm Table \$65 each



Farm Table

8' X 42" \$145 plus delivery 2 for \$245



Iron Geometric Shelf 41.8" H x 54" W x 13.8" D \$95



White ladder shelf 72.5" H x 25.25" W \$45



90" Dark Green Corduroy couch \$145

### Wooden/Velvet Settee



\$55

Ivory Love Seat



\$55



\$24 each

Gold Free-standing mirror 64" tall X 18" wide \$40



Additional furniture

Mirror \$40



8' champagne wall Holds up to 85 glasses 1 for \$115 2 for \$195

# Wine Barrels Old Doors



\$50.00 each

### Bistro table



Doughnut Wall (holds 70 donutes)



\$37.50



4' wide crochet \$85

### "Better Together" neon light 42" wide X 13" height \$70



Want a custom neon sign? CLICK HERE

# Fruitwood Folding Chair



# Chairs & Grids

Rattan Chairs

\$45 for the pair

Teal Velvet Chairs



\$50 for the pair



Round-back wooden chair \$45 for the pair



Black woven bar stool \$30 each



\$50 each



Black metal bar stool \$25 each (8 available)



Black metal chair \$9 each (24 available)

### Cylinder Vases



Mirrored Cube Vase



\$4 - 8 each

# Vases

various styles and sizes

Vintage Vases



\$2 each

### Square or Cylinder Vase



\$9 each

Cylinder Vase



\$15 each

Rou