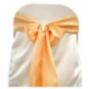

# Chair Covers & Sashes

\$2.40 each with any color organza sash \$2.90 each with any color satin sash \$1.75 for chair cover only \$1.50 for sash only