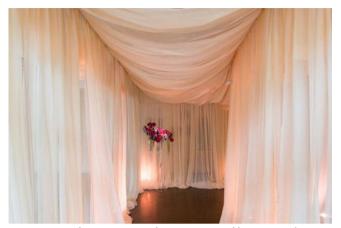

# Backdrops

Edison Bulb Backdrop \$195 per 12' Section

12' long Fabric Hallway \$295 (includes 1 chandelier)

8' X 8' Boxwood or White Flower Wall Backdrop Starting at \$195

Geometric Backdrop \$125

6' Crystal Curtains 12' Fairy Lights \$29.50 each