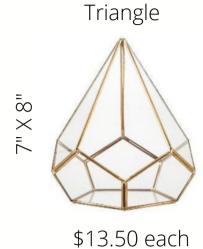

# Geometric Gold Terrariums & Cake/Dessert

Square 5" X 5" \$10.50 each

12" Glass Cake Plate 2 or 3 tier available \$9.50