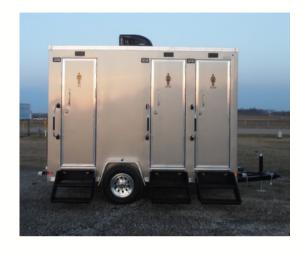

# Restroom trailer

Our sister company, Portable Porcelain, offers 2-stall and 3-stall luxury restroom trailers for any outdoor event.

Accommodates events from 45 guests to 350 guests.

All we need is a garden hose and standard plug.

No plug....no problem,
we have a generator.

No garden hose....no problem,
we can come with a full water tank.

Click here for more info: PORTABLE PORCELAIN