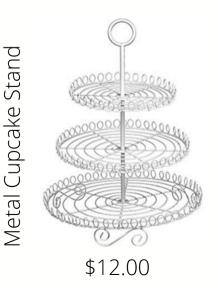

vailable)

### Cylinder Vases



Mirrored Cube Vase



\$4 - 8 each

# Vases

various styles and sizes

Vintage Vases



\$2 each

### Square or Cylinder Vase



\$9 each

Cylinder Vase



\$15 each

Round Vase



3" - \$2.50 4" - \$3.50

6" - \$4.50

### Gold Dipped Bud Vase



\$4.50 each

### Square Vase



3" - \$2 6" - \$5



Popcorn/Candy Jars with Scoops \$7.50 each

### 24" Gold Metal Stand

# Centerpieces



\$19.50

6" Wooden Cube

\$6 each

Planter Box (24" X 7"



\$12 each

### Ceramic Geometric Vase



\$8.50 each

Gold candle holder



\$5.50 each

8.75" Mercury Vase



\$8.00 each

Gold Mercury Vase



\$8.50 each

Gold Ceramic Cube



X3.75"

\$6.50 each

Mercury Carraway Vase



\$7.50 each

# Geometric Gold Terrariums & Cake/Dessert

Square 5" X 5" \$10.50 each













12" Glass Cake Plate 2 or 3 tier available \$9.50

# Jecor

### Miscellaneous Table Decor

12" gold or silver charger plate





\$1.50 each

12" clear with gold rim charger plate



\$2.25 each

2", 4" 6" Moss Ball



\$1.50 - \$3.50

12" Moss Mat

\$2.50

12" Wood Slab



\$3.50

14" X 4" Plexiglass Box



includes 8 hanging crystals



\$29.50

12" Square Mirror



\$1.50

## Lanterns & candles

10" Ivory, Silver or Copper Metal Lanterns \$8.50 each \$3.00 extra for battery opreated candle













Battery operated candle
Various sizes of pillar candles - \$3.00 each
9" taper candle - \$2.00 each
3" floating candle - \$1.75 each

# Candleholders/Candelabras

### Vase with gold handle





10", 12", 14" Floating Candle Holders

\$6.50 each

15" Gold Metal Candelabra



\$18.50 ea