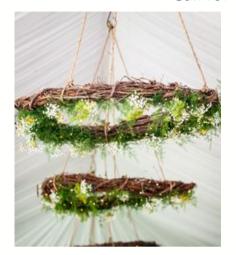

# Wreaths & trees

# Customizable Floral Wreaths Call for Quote

8' artificial light-up white tree \$60 each

18" Moss Ring

\$12.50

12" Iron Sphere

30" Black Manzanita Tree

\$3.50

**Crystals/Flowers extra** 