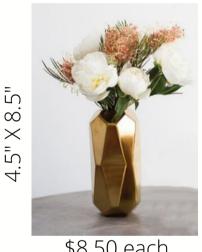

### Ceramic Geometric Vase

\$8.50 each

Gold candle holder

\$5.50 each

8.75" Mercury Vase

\$8.00 each

Gold Mercury Vase

\$8.50 each