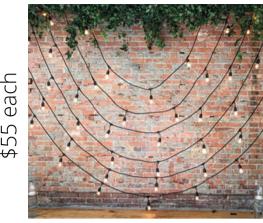

# Backdrops

Edison Bulb Backdrop \$195 per 12' Section

12' long Fabric Hallway \$295 (includes 1 chandelier)

8' X 8' Boxwood or White Flower Wall Backdrop Starting at \$195

Geometric Backdrop \$125

6' Crystal Curtains 12' Fairy Lights \$29.50 each