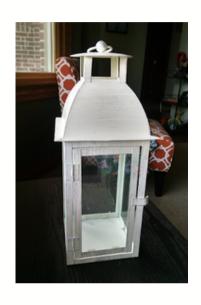

## Lanterns & candles

10" Ivory, Silver or Copper Metal Lanterns \$8.50 each \$3.00 extra for battery opreated candle

Battery operated candle
Various sizes of pillar candles - \$3.00 each
9" taper candle - \$2.00 each
3" floating candle - \$1.75 each