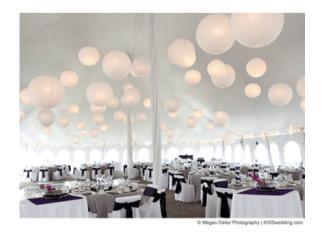

# Ceiling Drapery & Lighting

Custom Ceiling Swags Available Starting at \$325.00

White Wire Globe Lights \$65 per 50' strand

Paper Lanterns (any color) \$195 per 30-40 various sizes (additional \$85 to light them)