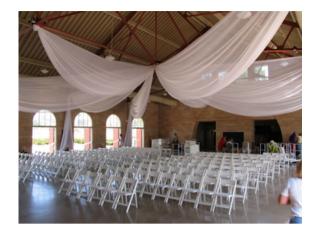

# Ceiling Drapery & Lighting

Custom Ceiling Swags Available Starting at \$325.00

White Wire Globe Lights \$65 per 50' strand

Paper Lanterns (any color) \$195 per 30-40 various sizes (additional \$85 to light them)