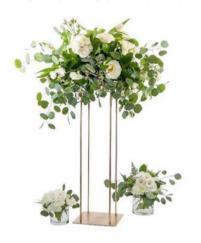

# Centerpieces

\$19.50

6" Wooden Cube

\$6 each

Planter Box (24" X 7"

\$12 each