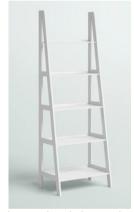

# Tables & Furniture

Metal Sweetheart Table \$65

Mini Farm Table \$65 each

Farm Table

8' X 42" \$145 plus delivery 2 for \$245

Iron Geometric Shelf 41.8" H x 54" W x 13.8" D \$95

White ladder shelf 72.5" H x 25.25" W \$45