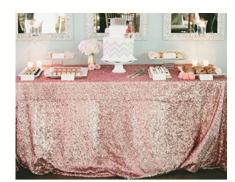

# Specialty Linens

Sequin Tablecloths
Gold, Champagne, Silver, Blush, Black, White
90" X 90" - \$28.00 60" X 120" - \$32.00 90" X 132"- \$48.00
120" Round - \$38.00 132" Round - \$46.00

Ivory or Blush Rosette Tablecloth 120" Round \$34.00 each