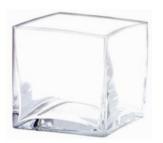

h

### Bistro table



Doughnut Wall (holds 70 donutes)



\$37.50



4' wide crochet \$85

### "Better Together" neon light 42" wide X 13" height \$70



Want a custom neon sign? CLICK HERE

# Fruitwood Folding Chair



# Chairs & Grids

Rattan Chairs

\$45 for the pair

Teal Velvet Chairs



\$50 for the pair



Round-back wooden chair \$45 for the pair



Black woven bar stool \$30 each



\$50 each



Black metal bar stool \$25 each (8 available)



Black metal chair \$9 each (24 available)

### Cylinder Vases



Mirrored Cube Vase



\$4 - 8 each

# Vases

various styles and sizes

Vintage Vases



\$2 each

### Square or Cylinder Vase



\$9 each

Cylinder Vase



\$15 each

Round Vase



3" - \$2.50 4" - \$3.50

6" - \$4.50

### Gold Dipped Bud Vase



\$4.50 each

### Square Vase



3" - \$2 6" - \$5



Popcorn/Candy Jars with Scoops \$7.50 each

### 24" Gold Metal Stand

# Centerpieces



\$19.50

6" Wooden Cube

\$6 each

Planter Box (24" X 7"



\$12 each

### Ceramic Geometric Vase



\$8.50 each

Gold candle holder



\$5.50 each

8.75" Mercury Vase



\$8.00 each

Gold Mercury Vase



\$8.50 each

Gold Ceramic Cube



X3.75"

\$6.50 each

Mercury Carraway Vase



\$7.50 each

# Geometric Gold Terrariums & Cake/Dessert

Square 5" X 5" \$10.50 each













12" Glass Cake Plate 2 or 3 tier available \$9.50

# Jecor

### Miscellaneous Table Decor

12" gold or silver charger plate





\$1.50 each

12" clear with gold rim charger plate



\$2.25 each

2", 4" 6" Moss Ball



\$1.50 - \$3.50

12" Moss Mat

\$2.50

12" Wood Slab



\$3.50

14" X 4" Plexiglass Box