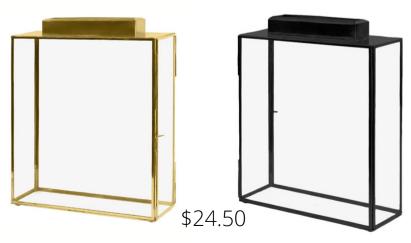

### Lantern Box

Wooden Box

\$25.00

Suitcase

\$18.50

\$15.00

Gold Geometric

\$24.50

Grey Shadow Box with card slit

\$19.50

Bird Cage

\$16.50

Gold OR Black (11.5" L x 4" W x 15.5" H)