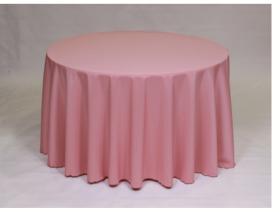

# Linens

| Size             | Price   |
|------------------|---------|
| 54" X 54"        | \$11.75 |
| 72" X 72"        | \$12.55 |
| 90" X 90"        | \$16.05 |
| 60" X 120"       | \$13.45 |
| 90" X 132"       | \$25.25 |
| 90" X 156"       | \$29.70 |
| 90" round        | \$16.15 |
| 108" round       | \$17.55 |
| 120" round       | \$21.25 |
| 132" round       | \$23.55 |
| 8' skirt         | \$17.25 |
| 13' skirt        | \$23.75 |
| 20" X 20" napkin | \$0.85  |
| Velvet napkin    | \$1.15  |