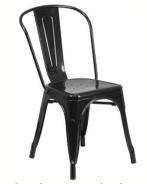

# Chairs & Grids

Rattan Chairs

\$45 for the pair

Teal Velvet Chairs

\$50 for the pair

Round-back wooden chair \$45 for the pair

Black woven bar stool \$30 each

\$50 each

Black metal bar stool \$25 each (8 available)

Black metal chair \$9 each (24 available)