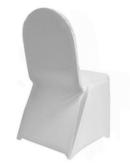

# Chair Covers & Sashes

\$2.40 each with any color organza sash \$2.90 each with any color satin sash \$1.75 for chair cover only \$1.50 for sash only