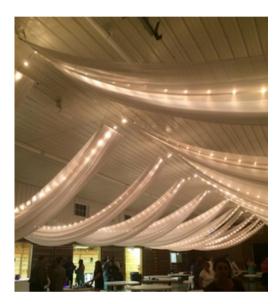

# Ceiling Drapery & Lighting

Custom Ceiling Swags Available Starting at \$325.00

White Wire Globe Lights \$65 per 50' strand

Paper Lanterns (any color) \$195 per 30-40 various sizes (additional \$85 to light them)