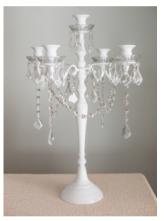

# Candleholders/Candelabras

### Vase with gold handle

10", 12", 14" Floating Candle Holders

\$6.50 each

15" Gold Metal Candelabra

\$18.50 each

### Silver Candleholders

5", 8" or 11" tall \$3 each

Votive/Floating Candles extra

24" White OR Gold Candelabra \$28 each