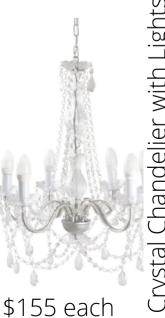

# Lighting & chandeliers

Table lighting (8' banquet or 72" round)

\$30 per table

48' Edison Bulb Lights each

each OR \$60 per piece Tiered Crystal Chandelier

Uplighting \$40 each

24" white wisteria chandelier

\$95 (all artificial flowers)

**Crystal Chandelier with Lights** 

Tiered Crystal Chandelier

5" wide X 18" tal each \$35 (

Mini crystal chandelier with lights

To reserve your rentals, email yourperfectdayllc@gmail.com or call 419.283.8200 \$110/hour fee for Your Perfect Day to deliver, set-up & tear down (travel fees may apply). \$600 minimum for all rentals