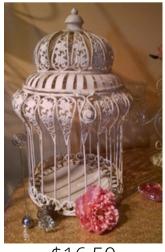

Grey Shadow Box with card slit

\$19.50

Bird Cage

\$16.50

Gold OR Black (11.5" L x 4" W x 15.5" H)