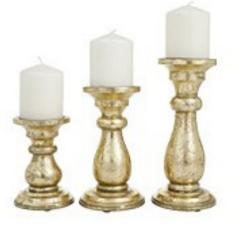

### Vase with gold handle

10", 12", 14" Floating Candle Holders

\$6.50 each

15" Gold Metal Candelabra

\$18.50 each

### Silver Candleholders

5", 8" or 11" tall \$3 each

Votive/Floating Candles extra

24" White OR Gold Candelabra \$28 each