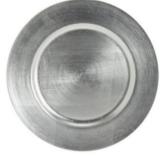

### Miscellaneous Table Decor

12" gold or silver charger plate

\$1.50 each

12" clear with gold rim charger plate

\$2.25 each

2", 4" 6" Moss Ball

\$1.50 - \$3.50

12" Moss Mat