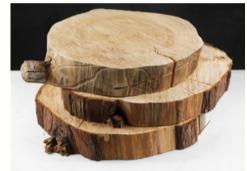

\$2.50

12" Wood Slab

\$3.50

14" X 4" Plexiglass Box

includes 8 hanging crystals

\$29.50

12" Square Mirror

\$1.50