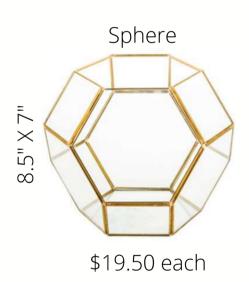

# Geometric Gold Terrariums & Cake/Dessert

Square 5" X 5" \$10.50 each

12" Glass Cake Plate 2 or 3 tier available \$9.50