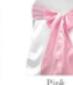

# Chair Covers & Sashes

\$2.40 each with any color organza sash \$2.90 each with any color satin sash \$1.75 for chair cover only \$1.50 for sash only