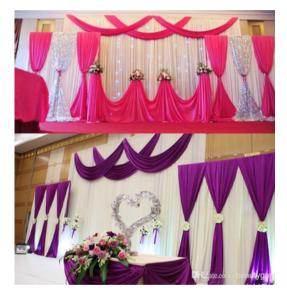

# Backdrops

Custom Backdrops and Wall Coverings Available Basic White Fabric Backdrop is \$85 per 8' section

To reserve your rentals, email yourperfectdayllc@gmail.com or call 419.283.8200 \$110/hour fee for Your Perfect Day to deliver, set-up & tear down (travel fees may apply). \$600 minimum for all rentals

# Backdrops

Edison Bulb Backdrop \$195 per 12' Section

12' long Fabric Hallway \$295 (includes 1 chandelier)

8' X 8' Boxwood or White Flower Wall Backdrop Starting at \$195

Geometric Backdrop \$125

6' Crystal Curtains 12' Fairy Lights \$29.50 each