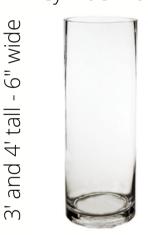

### Cylinder Vases

Mirrored Cube Vase

\$4 - 8 each

### Square or Cylinder Vase

\$9 each

Cylinder Vase

\$15 each

Round Vase

3" - \$2.50 4" - \$3.50

6" - \$4.50