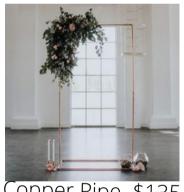

# Arches

(Fabric & Floral are extra)

Wooden Hexagon \$175

Wood \$145

Wood/Fabric \$125

Circle Arch \$105

Copper Pipe \$135

Fabric \$95