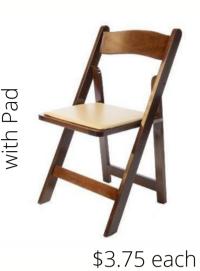

y). \$600 minimum for all rentals

# Tables & Furniture



Metal Sweetheart Table \$65



Mini Farm Table \$65 each



Farm Table

8' X 42" \$145 plus delivery 2 for \$245



Iron Geometric Shelf 41.8" H x 54" W x 13.8" D \$95



White ladder shelf 72.5" H x 25.25" W \$45



90" Dark Green Corduroy couch \$145

### Wooden/Velvet Settee



\$55

Ivory Love Seat



\$55



\$24 each

Gold Free-standing mirror 64" tall X 18" wide \$40



Additional furniture

Mirror \$40



8' champagne wall Holds up to 85 glasses 1 for \$115 2 for \$195

# Wine Barrels Old Doors



\$50.00 each

### Bistro table



Doughnut Wall (holds 70 donutes)



\$37.50



4' wide crochet \$85

### "Better Together" neon light 42" wide X 13" height \$70



Want a custom neon sign? CLICK HERE

# Fruitwood Folding Chair



# Chairs & Grids

Rattan Chairs

\$45 for the pair

Teal Velvet Chairs



\$50 for the pair



Round-back wooden chair \$45 for the pair



Black woven bar stool \$30 each



\$50 each



Black metal bar stool \$25 each (8 available)



Black metal chair \$9 each (24 available)

### Cylinder Vases



Mirrored Cube Vase



\$4 - 8 each

# Vases

various styles and sizes

Vintage Vases



\$2 each

### Square or Cylinder Vase



\$9 each

Cylinder Vase



\$15 each

Round Vase



3" - \$2.50 4" - \$3.50

6" - \$4.50

### Gold Dipped Bud Vase



\$4.50 each

### Square Vase



3" - \$2 6" - \$5



Popcorn/Candy Jars with Scoops \$7.50 each

### 24" Gold Metal Stand

# Centerpieces



\$19.50

6" Wooden Cube

\$6 each

Planter Box (24" X 7"



\$12 each

### Ceramic Geometric Vase



\$8.50