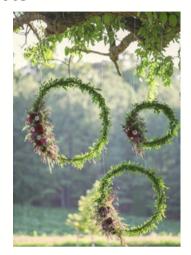

# Wreaths & trees

# Customizable Floral Wreaths Call for Quote

8' artificial light-up white tree \$60 each

18" Moss Ring

\$12.50

12" Iron Sphere

30" Black Manzanita Tree

\$3.50

**Crystals/Flowers extra** 