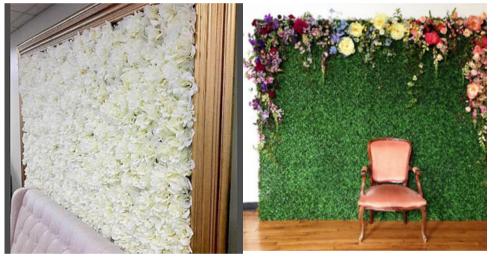

# Backdrops

Edison Bulb Backdrop \$195 per 12' Section

12' long Fabric Hallway \$295 (includes 1 chandelier)

8' X 8' Boxwood or White Flower Wall Backdrop Starting at \$195

Geometric Backdrop \$125

6' Crystal Curtains 12' Fairy Lights \$29.50 each