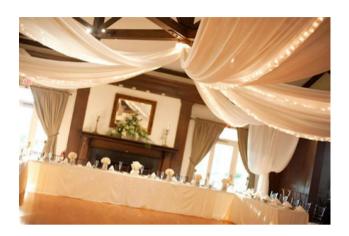

# Ceiling Drapery & Lighting

Custom Ceiling Swags Available Starting at \$325.00

White Wire Globe Lights \$65 per 50' strand

Paper Lanterns (any color) \$195 per 30-40 various sizes (additional \$85 to light them)