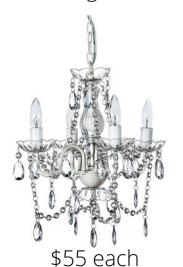

# Lighting & chandeliers

Table lighting (8' banquet or 72" round)

\$30 per table

48' Edison Bulb Lights each

each OR \$60 per piece Tiered Crystal Chandelier

Uplighting \$40 each

24" white wisteria chandelier

\$95 (all artificial flowers)

**Crystal Chandelier with Lights** 

Tiered Crystal Chandelier

5" wide X 18" tal each \$35 (

Mini crystal chandelier with lights

To reserve your rentals, email yourperfectdayllc@gmail.com or call 419.283.8200 \$110/hour fee for Your Perfect Day to deliver, set-up & tear down (travel fees may apply). \$600 minimum for all rentals