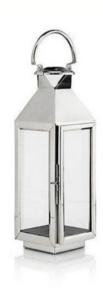

## Lanterns & candles

10" Ivory, Silver or Copper Metal Lanterns \$8.50 each \$3.00 extra for battery opreated candle

Battery operated candle
Various sizes of pillar candles - \$3.00 each
9" taper candle - \$2.00 each
3" floating candle - \$1.75 each