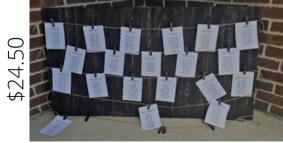

each



### Gold, silver or rose gold votives \$1.15 each with 8 hour candle







# Wreaths & trees

# Customizable Floral Wreaths Call for Quote







8' artificial light-up white tree \$60 each

18" Moss Ring



\$12.50

12" Iron Sphere



30" Black Manzanita Tree



\$3.50



**Crystals/Flowers extra** 

# Signs



\$6.50



\$6.50



\$6.50



\$6.50



\$3.50 each



\$6.50



\$6.50



\$3.50 each



\$15.00



\$15.00





\$13.50

### Unplugged sign



\$19.50 (includes easel)

### A-frame chalk board



\$13.50

# Card Holders/Table #'s

Place Card/Table Number/Cake Flavor Holders



Hexagon Table Numbers (1-35)



\$3.50 each

### Wood Block Numbers



\$3.00 each

Gold & Silver ball



Versatile Holder



\$1.50 each

Prong Holder



\$1.50 each

### 24" X 48" Wooden Board



includes 5 lines of twine and 30 clips

### Versatile Wood Holder



\$1.50 each

# Cardboxes

### Lantern Box



Wooden Box



\$25.00

Suitcase



\$18.50

\$15.00

Gold Geometric



\$24.50

Grey Shadow Box with card slit



\$19.50

Bird Cage



\$16.50



Gold OR Black (11.5" L x 4" W x 15.5" H)

# Chair Covers & Sashes





\$2.40 each with any color organza sash \$2.90 each with any color satin sash \$1.75 for chair cover only \$1.50 for sash only



























































# Specialty Linens







Sequin Tablecloths
Gold, Champagne, Silver, Blush, Black, White
90" X 90" - \$28.00 60" X 120" - \$32.00 90" X 132"- \$48.00
120" Round - \$38.00 132" Round - \$46.00



Ivory or Blush Rosette Tablecloth 120" Round \$34.00 each







Blush, Champagne, G