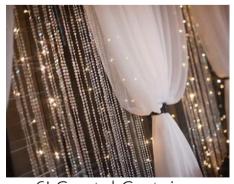

# Backdrops

Edison Bulb Backdrop \$195 per 12' Section

12' long Fabric Hallway \$295 (includes 1 chandelier)

8' X 8' Boxwood or White Flower Wall Backdrop Starting at \$195

Geometric Backdrop \$125

6' Crystal Curtains 12' Fairy Lights \$29.50 each