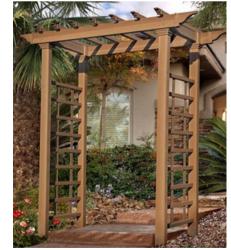

# 2024 Rental Price List

### Table of contents

Arches - page 2

Backdrops - pages 3-4

Ceiling Draping & Lighting - page 5

Chandeliers - page 6

Neon Sign & Room Lighting - page 7

Tables & Furniture - page 8 - 9

Chairs - page 10

Vases - pages 11-13

Miscellaneous Decor - page 14

Lanterns & Candles - page 15

Candle Holders/Candelabras - page 16

Wreaths/Artificial - page 17

Signs - pages 18

Card Holders & Table #'s - page 19

Card Boxes - page 20

Chair Covers & Sashes - page 21

Linens & Napkins - page 22

Restroom trailer - page 23

# Arches

(Fabric & Floral are extra)



Wooden Hexagon \$175



Wood \$145



Wood/Fabric \$125



Circle Arch \$105



Copper Pipe \$135



Fabric \$95



Wooden garden arch \$115



Wooden circle arch \$145

# Backdrops

Custom Backdrops and Wall Coverings Available Basic White Fabric Backdrop is \$85 per 8' section















To reserve your rentals, email yourperfectdayllc@gmail.com or call 419.283.8200 \$110/hour fee for Your Perfect Day to deliver, set-up & tear down (travel fees may apply). \$600 minimum for all rentals

# Backdrops





Edison Bulb Backdrop \$195 per 12' Section



12' long Fabric Hallway \$295 (includes 1 chandelier)



8' X 8' Boxwood or White Flower Wall Backdrop Starting at \$195



Geometric Backdrop \$125



6' Crystal Curtains 12' Fairy Lights \$29.50 each



6' wooden cross - \$95

To reserve your rentals, email yourperfectdayllc@gmail.com or call 419.283.8200 \$110/hour fee for Your Perfect Day to deliv