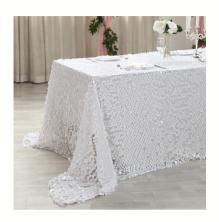

# Specialty Linens

Sequin Tablecloths
Gold, Champagne, Silver, Blush, Black, White
90" X 90" - \$28.00 60" X 120" - \$32.00 90" X 132"- \$48.00
120" Round - \$38.00 132" Round - \$46.00

Ivory or Blush Rosette Tablecloth 120" Round \$34.00 each