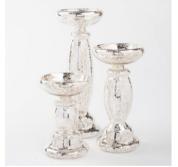

# Candleholders/Candelabras

### Vase with gold handle

10", 12", 14" Floating Candle Holders

\$6.50 each

15" Gold Metal Candelabra

\$18.50 each

### Silver Candleholders

5", 8" or 11" tall \$3 each

Votive/Floating Candles extra

24" White OR Gold Candelabra \$28 each