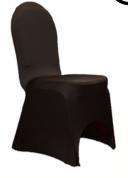

# Chair Covers & Sashes

\$2.40 each with any color organza sash \$2.90 each with any color satin sash \$1.75 for chair cover only \$1.50 for sash only