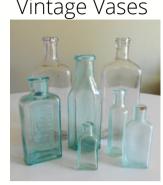

Free-standing mirror 64" tall X 18" wide \$40



Additional furniture

Mirror \$40



8' champagne wall Holds up to 85 glasses 1 for \$115 2 for \$195

# Wine Barrels Old Doors



\$50.00 each

### Bistro table



Doughnut Wall (holds 70 donutes)



\$37.50



4' wide crochet \$85

### "Better Together" neon light 42" wide X 13" height \$70



Want a custom neon sign? CLICK HERE

# Fruitwood Folding Chair



# Chairs & Grids

Rattan Chairs

\$45 for the pair

Teal Velvet Chairs



\$50 for the pair



Round-back wooden chair \$45 for the pair



Black woven bar stool \$30 each



\$50 each



Black metal bar stool \$25 each (8 available)



Black metal chair \$9 each (24 available)

### Cylinder Vases



Mirrored Cube Vase



\$4 - 8 each

# Vases

various styles and sizes

Vintage Vases



\$2 each

### Square or Cylinder Vase



\$9 each

Cylinder Vase



\$15 each

Round Vase



3" - \$2.50 4" - \$3.50

6" - \$4.50

### Gold Dipped Bud Vase



\$4.50 each

### Square Vase



3" - \$2 6" - \$5



Popcorn/Candy Jars with Scoops \$7.50 each

### 24" Gold Metal Stand

# Centerpieces



\$19.50

6" Wooden Cube

\$6 each

Planter Box (24" X 7"



\$12 each

### Ceramic Geometric Vase



\$8.50 each

Gold candle holder



\$5.50 each

8.75" Mercury Vase



\$8.00 each

Gold Mercury Vase



\$8.50 each

Gold Ceramic Cube



X3.75"

\$6.50 each

Mercury Carraway Vase



\$7.50 each

# Geometric Gold Terrariums & Cake/Dessert

Square 5" X 5" \$10.50 each













12" Glass Cake Plate 2 or 3 tier available \$9.50

# Jecor

### Miscellaneous Table Decor

12" gold or silver charg