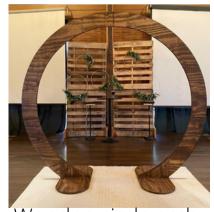

# Arches

(Fabric & Floral are extra)

Wooden Hexagon \$175

Wood \$145

Wood/Fabric \$125

Circle Arch \$105

Copper Pipe \$135

Fabric \$95

Wooden garden arch \$115

Wooden circle arch \$145