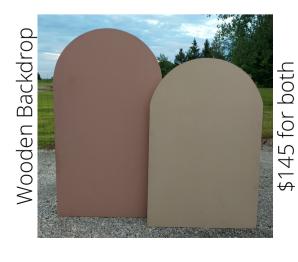

# Backdrops

Custom Backdrops and Wall Coverings Available Basic White Fabric Backdrop is \$85 per 8' section

To reserve your rentals, email yourperfectdayllc@gmail.com or call 419.283.8200 \$110/hour fee for Your Perfect Day to deliver, set-up & tear down (travel fees may apply). \$600 minimum for all rentals

# Backdrops

Edison Bulb Backdrop \$195 per 12' Section

12' long Fabric Hallway \$295 (includes 1 chandelier)

8' X 8' Boxwood or White Flower Wall Backdrop Starting at \$195

Geometric Backdrop \$125

6' Crystal Curtains 12' Fairy Lights \$29.50 each

6' wooden cross - \$95

To reserve your rentals, email yourperfectdayllc@gmail.com or call 419.283.8200 \$110/hour fee for Your Perfect Day to deliver, set-up & tear down (travel fees may apply). \$600 minimum for all rentals