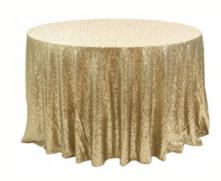

# Specialty Linens

Sequin Tablecloths
Gold, Champagne, Silver, Blush, Black, White
90" X 90" - \$28.00 60" X 120" - \$32.00 90" X 132"- \$48.00
120" Round - \$38.00 132" Round - \$46.00

Ivory or Blush Rosette Tablecloth 120" Round \$34.00 each