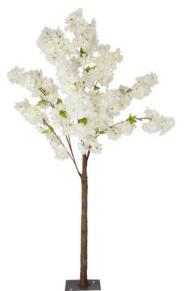

# Wreaths & trees

# Customizable Floral Wreaths Call for Quote

8' artificial light-up white tree \$60 each

18" Moss Ring

\$12.50

12" Iron Sphere

30" Black Manzanita Tree

\$3.50

**Crystals/Flowers extra** 