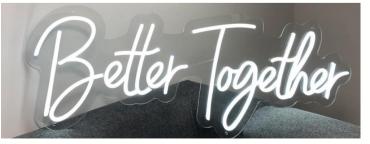

### "Better Together" neon light 42" wide X 13" height \$70

Want a custom neon sign? CLICK HERE