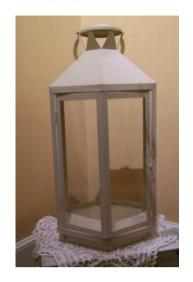

## Lanterns & candles

10" Ivory, Silver or Copper Metal Lanterns \$8.50 each \$3.00 extra for battery opreated candle

Battery operated candle
Various sizes of pillar candles - \$3.00 each
9" taper candle - \$2.00 each
3" floating candle - \$1.75 each