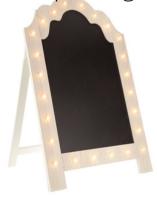

candles - \$3.00 each
9" taper candle - \$2.00 each
3" floating candle - \$1.75 each

# Candleholders/Candelabras

### Vase with gold handle





10", 12", 14" Floating Candle Holders

\$6.50 each

15" Gold Metal Candelabra



\$18.50 each

### Silver Candleholders



5", 8" or 11" tall \$3 each



Votive/Floating Candles extra

24" White OR Gold Candelabra \$28 each



### Gold, silver or rose gold votives \$1.15 each with 8 hour candle







# Wreaths & trees

# Customizable Floral Wreaths Call for Quote







8' artificial light-up white tree \$60 each

18" Moss Ring



\$12.50

12" Iron Sphere



30" Black Manzanita Tree



\$3.50



**Crystals/Flowers extra** 

# Signs



\$6.50



\$6.50



\$6.50



\$6.50



\$3.50 each



\$6.50



\$6.50



\$3.50 each



\$15.00



\$15.00





\$13.50

### Unplugged sign



\$19.50 (includes easel)

### A-frame chalk board



\$13.50

# Card Holders/Table #'s

Place Card/Table Number/Cake Flavor Holders



Hexagon Table Numbers (1-35)



\$3.50 each

### Wood Block Numbers



\$3.00 each

Gold & Silver ball



Versatile Holder



\$1.50 each

Prong Holder



\$1.50 each

### 24" X 48" Wooden Board



includes 5 lines of twine and 30 clips

### Versatile Wood Holder



\$1.50 each

# Cardboxes

### Lantern Box



Wooden Box



\$25.00

Suitcase



\$18.50

\$15.00

Gold Geometric



\$24.50

Grey Shadow Box with card slit



\$19.50

Bird Cage



\$16.50



Gold OR Black (11.5" L x 4" W x 15.5" H)

# Chair Covers & Sashes





\$2.40 each with any color organza sash \$2.90 each with any color satin sash \$1.75 for chair cover o