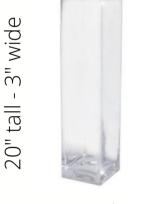

### Square or Cylinder Vase

\$9 each

Cylinder Vase

\$15 each

Round Vase

3" - \$2.50 4" - \$3.50

6" - \$4.50