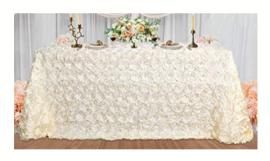

# Specialty Linens

Sequin Tablecloths
Gold, Champagne, Silver, Blush, Black, White
90" X 90" - \$28.00 60" X 120" - \$32.00 90" X 132"- \$48.00
120" Round - \$38.00 132" Round - \$46.00

Ivory or Blush Rosette Tablecloth 120" Round \$34.00 each