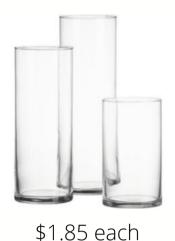

### Cylinder Vases

Mirrored Cube Vase

\$4 - 8 each

# Vases

various styles and sizes

Vintage Vases

\$2 each

### Square or Cylinder Vase

\$9 each

Cylinder Vase

\$15 each

Round Vase

3" - \$2.50 4" - \$3.50

6" - \$4.50