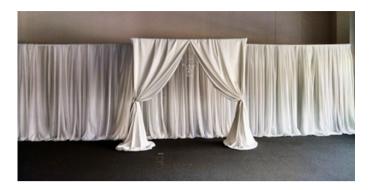

# Backdrops

Custom Backdrops and Wall Coverings Available Basic White Fabric Backdrop is \$85 per 8' section

To reserve your rentals, email yourperfectdayllc@gmail.com or call 419.283.8200 \$110/hour fee for Your Perfect Day to deliver, set-up & tear down (travel fees may apply). \$600 minimum for all rentals

# Backdrops

Edison Bulb Backdrop \$195 per 12' Section

12' long Fabric Hallway \$295 (includes 1 chandelier)

8' X 8' Boxwood or White Flower Wall Backdrop Starting at \$195

Geometric Backdrop \$125

6' Crystal Curtains 12' Fairy Lights \$29.50 each