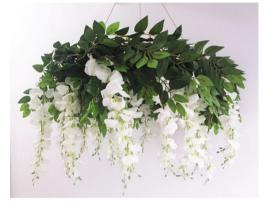

# Lighting & chandeliers

Table lighting (8' banquet or 72" round)

\$30 per table

48' Edison Bulb Lights each

each OR \$60 per piece Tiered Crystal Chandelier

Uplighting \$40 each

24" white wisteria chandelier

\$95 (all artificial flowers)

**Crystal Chandelier with Lights** 

Tiered Crystal Chandelier

5" wide X 18" tal each \$35 (

Mini crystal chandelier with lights

To reserve your rentals, email yourperfectdayllc@gmail.com or call 419.283.8200 \$110/hour fee for Your Perfect Day to deliver, set-up & tear down (travel fees may apply). \$600 minimum for all rentals