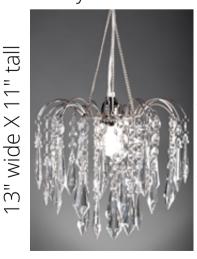

# Lighting & chandeliers

Table lighting (8' banquet or 72" round)

\$30 per table

48' Edison Bulb Lights each

each OR \$60 per piece Tiered Crystal Chandelier

Uplighting \$40 each

24" white wisteria chandelier

\$95 (all artificial flowers)

**Crystal Chandelier with Lights** 

Tiered Crystal Chandelier

5" wide X 18" tal each \$35 (

Mini crystal chandelier with lights

To reserve your rentals, email yourperfectdayllc@gmail.com or call 419.283.8200 \$110/hour fee for Your Perfect Day to deliver, set-up & tear down (travel fees may apply). \$600 minimum for all rentals