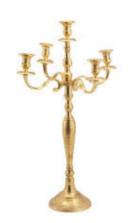

# Candleholders/Candelabras

### Vase with gold handle

10", 12", 14" Floating Candle Holders

\$6.50 each

15" Gold Metal Candelabra

\$18.50 each

### Silver Candleholders

5", 8" or 11" tall \$3 each

Votive/Floating Candles extra

24" White OR Gold Candelabra \$28 each