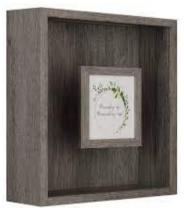

# Cardboxes

Grey Shadow Box with card slit

\$19.50

Bird Cage

\$16.50

Gold OR Black (11.5" L x 4" W x 15.5" H)