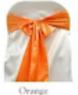

# Chair Covers & Sashes

\$2.40 each with any color organza sash \$2.90 each with any color satin sash \$1.75 for chair cover only \$1.50 for sash only