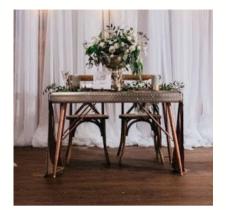

# Tables & Furniture

Metal Sweetheart Table \$65

Mini Farm Table \$65 each

Farm Table

8' X 42" \$145 plus delivery 2 for \$245

Iron Geometric Shelf 41.8" H x 54" W x 13.8" D \$95

White ladder shelf 72.5" H x 25.25" W \$45