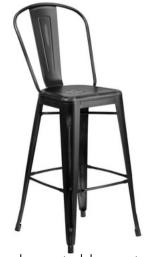

# Chairs & Grids

Rattan Chairs

\$45 for the pair

Teal Velvet Chairs

\$50 for the pair

Round-back wooden chair \$45 for the pair

Black woven bar stool \$30 each

\$50 each

Black metal bar stool \$25 each (8 available)

Black metal chair \$9 each (24 available)