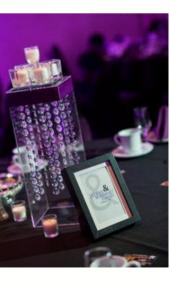

\$2.50

12" Wood Slab

\$3.50

14" X 4" Plexiglass Box

includes 8 hanging crystals

\$29.50

12" Square Mirror

\$1.50