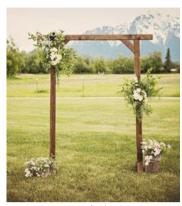

# Arches

(Fabric & Floral are extra)

Wooden Hexagon \$175

Wood \$145

Wood/Fabric \$125

Circle Arch \$105

Copper Pipe \$135

Fabric \$95

Wooden garden arch \$115

Wooden circle arch \$145