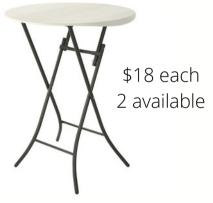

### Bistro table

Doughnut Wall (holds 70 donutes)

\$37.50

4' wide crochet \$85