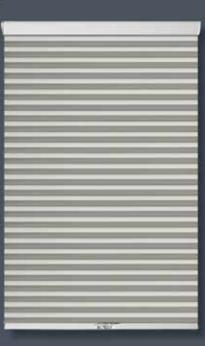

### FLEXIBLE LIGHT CONTROL OPTIONS

Opacities from sheer to light filtering to room darkening. Sheer fabrics are perfect for day & night shades: a light dampening sheer during the day, and a room darkening fabric for extra light and privacy control at night.

### **ROOM DARKENING:** 100% UV BLOCKAGE

## UV BLOCKAGE BY FABRIC TYPE

Choose from a range of UV blockage from room darkening, to light filtering, to sheer. Choose room darkening to significantly calm and darken your room, up to 100% of UV light. Choose light filtering for a range of UV blockage, to help you create the perfect mellowed out area. With our sheers, block as little as 49.9% of UV light, for a cheerful or perhaps romantic setting with beautiful softened views of the outside