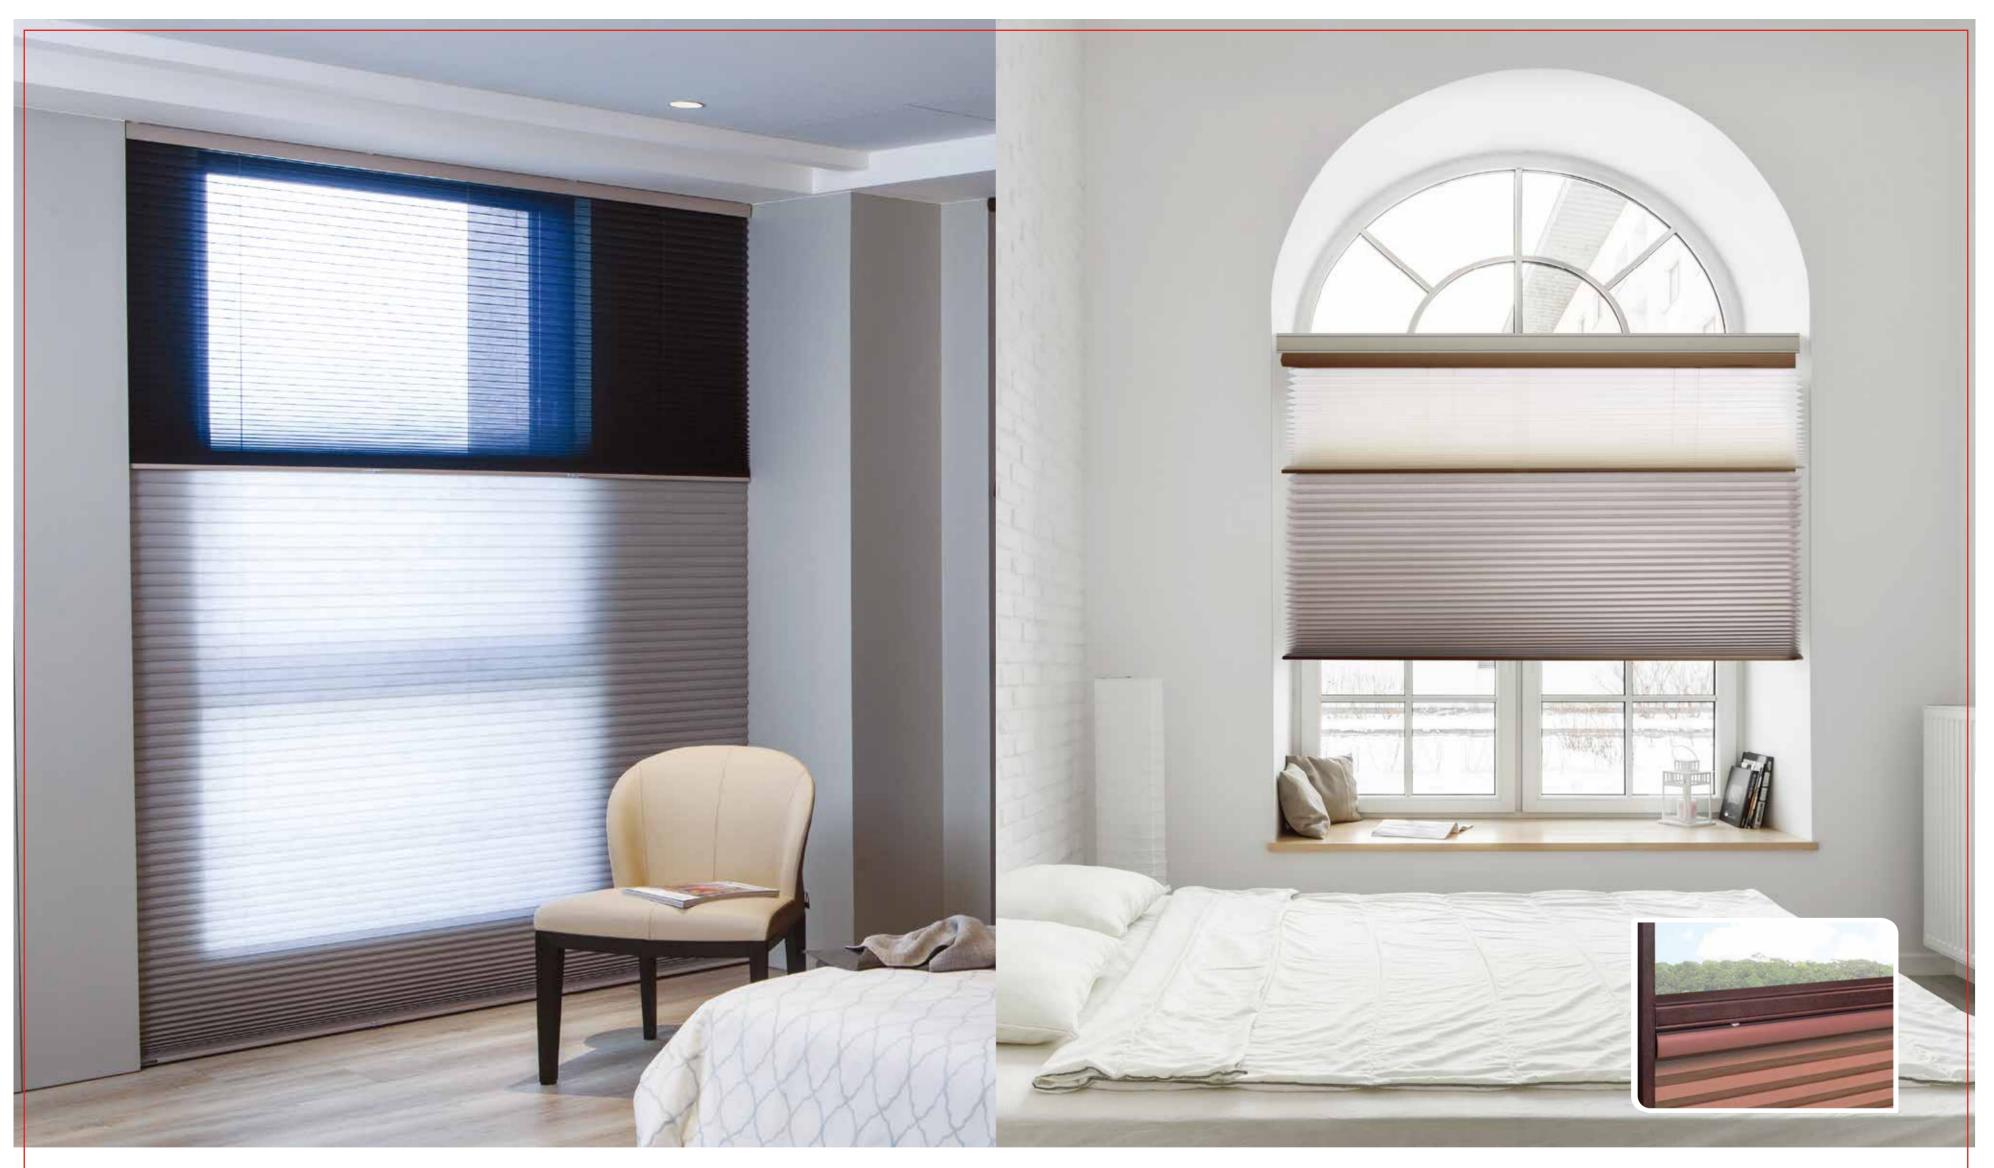

## Day & Night Shades

Like two shades in one. Choose two fabrics for the ultimate in looks and light control versatility.

### Palladian Shelf

The innovative solution creates a decorative mounting surface inside an arched window so a rectangular shade can be installed beneath an arched specialty shape shade. Palladian shelves are an elegant way to split the curved top part of the window with the squared bottom part of the window.