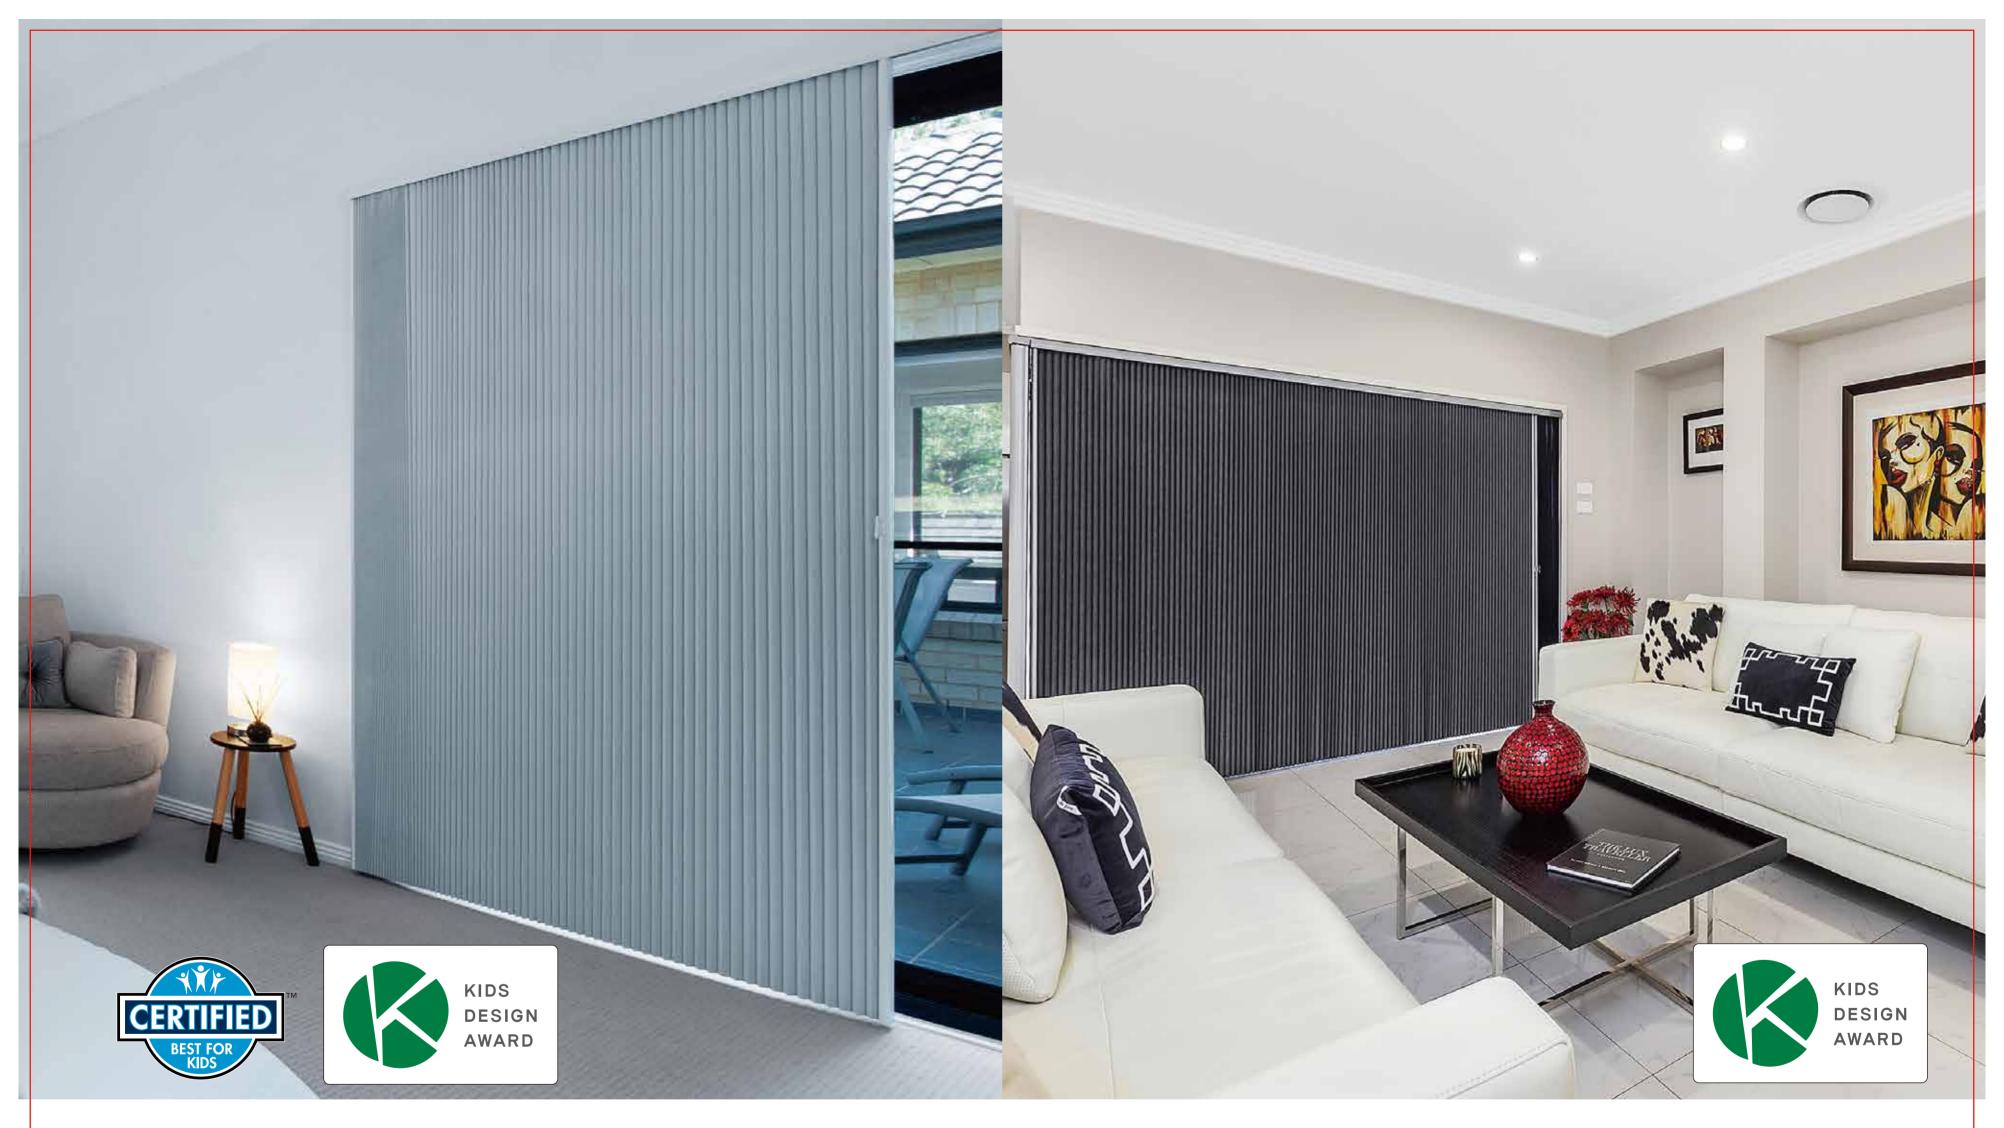

#### Patio Door Vertical

The sliding solution is a polished way to add style and insulation to patio doors and sliders, some of the biggest window openings in the house where energy loss is often overlooked. It is also a perfect way to section off rooms, creating privacy zones for everyone to relax.

# Patio Door Vertical Day & Night

Morning time. Nap time. Entertaining time. The Day & Night shade gives you more light control and privacy options to help set the mood and make everyday moments magical, and every night. Choose from a sheer fabric and a room darkening fabric to explore different levels of openness to create a perfect environment for everything and everyone.