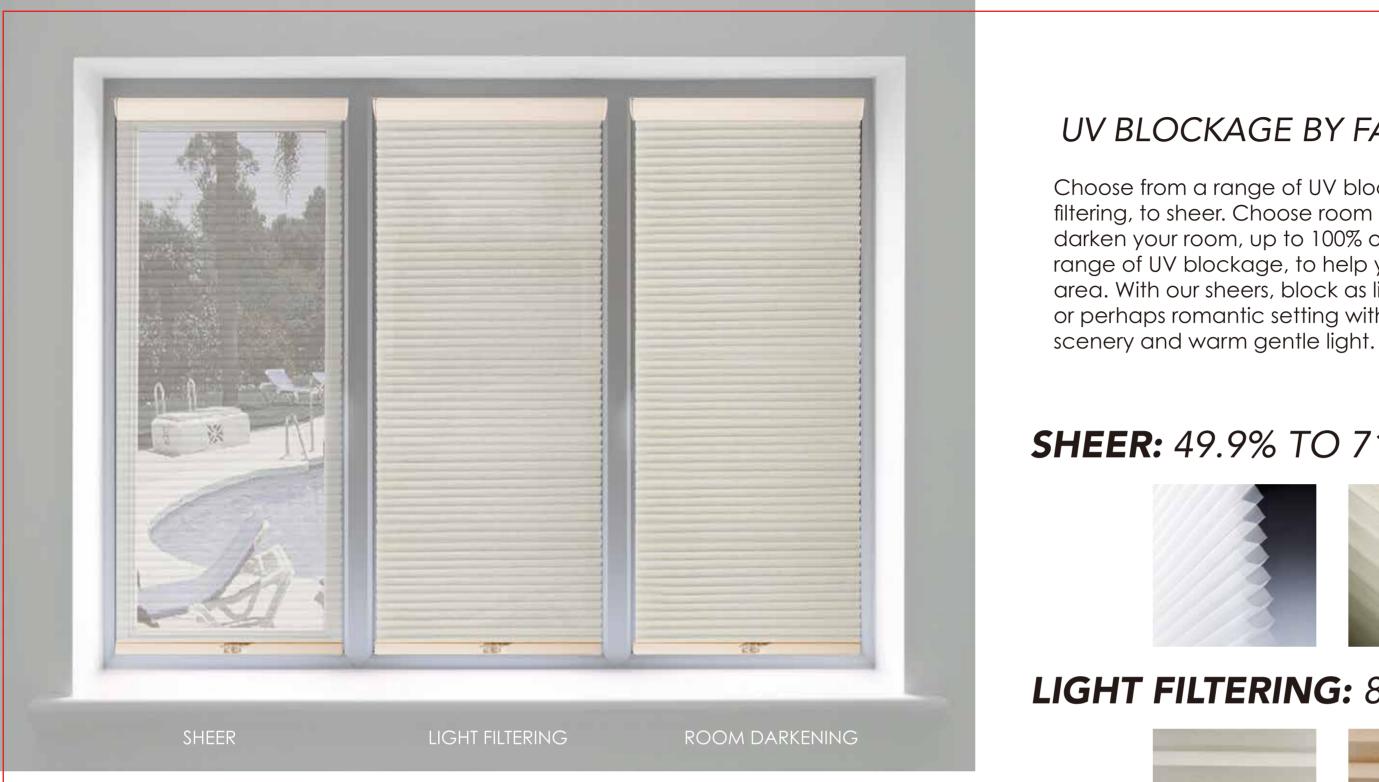

### FLEXIBLE LIGHT CONTROL OPTIONS

Opacities from sheer to light filtering to room darkening. Sheer fabrics are perfect for day & night shades: a light dampening sheer during the day, and a room darkening fabric for extra light and privacy control at night.

### **ROOM DARKENING:** 100% UV BLOCKAGE

## UV BLOCKAGE BY FABRIC TYPE

Choose from a range of UV blockage from room darkening, to light filtering, to sheer. Choose room darkening to significantly calm and darken your room, up to 100% of UV light. Choose light filtering for a range of UV blockage, to help you create the perfect mellowed out area. With our sheers, block as little as 49.9% of UV light, for a cheerful or perhaps romantic setting with beautiful softened views of the outside