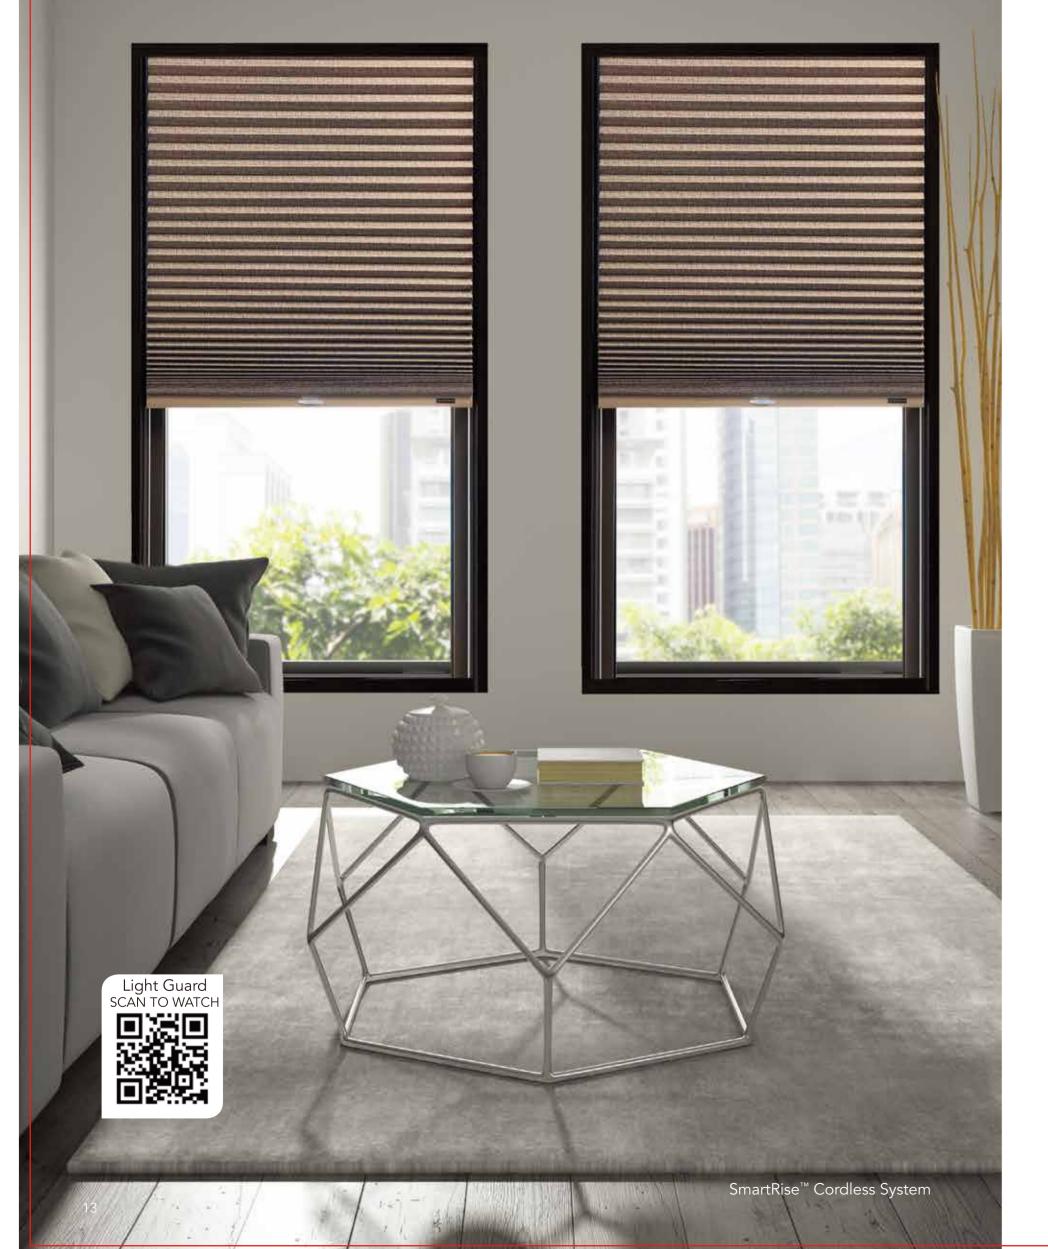

# LIFT SYSTEM

Select from our innovative shade systems featuring improved hardware and lift technology. There's a perfect shade system for no matter what your lifestyle has in store.

martRise<sup>™</sup> Cordless Sys

#### SMARTRISE™

CORDLESS TOP DOWN/ BOTTOM UP

SMARTFIT<sup>™</sup> with Alum Preinstalled Top Rail

SMARTFIT<sup>™</sup> without Alum Preinstalled Top Rail

SMARTFIT<sup>™</sup> FOR SLOPED WINDOWS

DECOFLEX<sup>™</sup> PORTRAIT<sup>™</sup> HONEYCOMB | 28