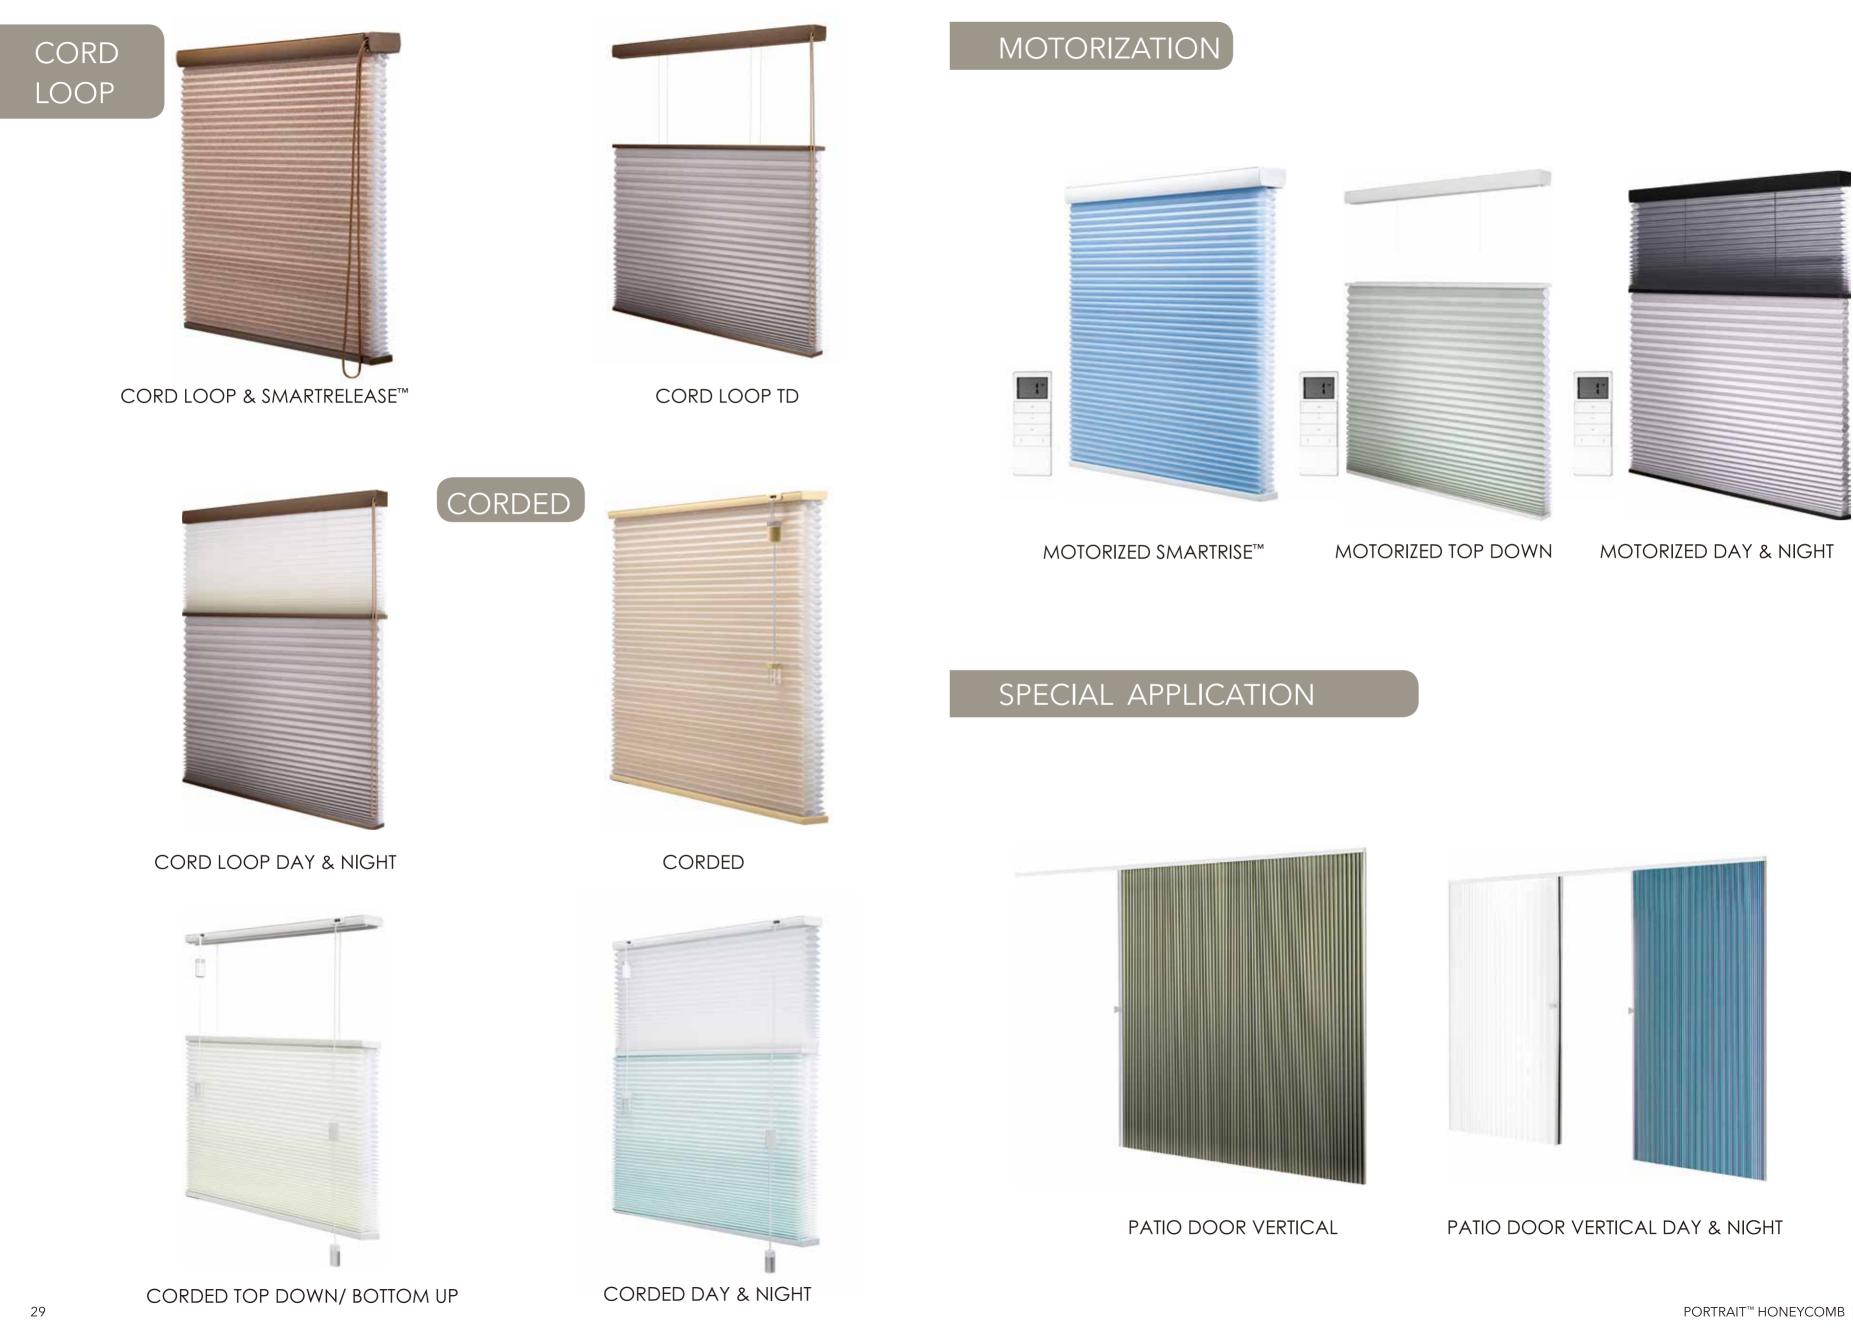

### Motorization

Raise or lower from up to 20m away, even on Day & Night Shades or Top-Down / Bottom-Up Shades. Our motorization delivers convenient and consistent performance, and comes with an intuitive remote control, along with quiet, energy efficient motors.

## Day & Night Shades

Like two shades in one. Choose two fabrics for the ultimate in looks and light control versatility.

#### Patio Door Vertical

The sliding solution is a polished way to add style and insulation to patio doors and sliders, some of the biggest window openings in the house where energy loss is often overlooked. It is also a perfect way to section off rooms, creating privacy zones for everyone to relax.

# Patio Door Vertical Day & Night

Morning time. Nap time. Entertaining time. The Day & Night shade gives you more light control and privacy options to help set the mood and make everyday moments magical, and every night. Choose from a sheer fabric and a room darkening fabric to explore different levels of openness to create a perfect environment for everything and everyone.

# LIFT SYSTEM

Select from our innovative shade systems featuring improved hardware and lift technology. There's a perfect shade system for no matter what your lifestyle has in store.

martRise<sup>™</sup> Cordless Sys

#### SMARTRISE™

CORDLESS TOP DOWN/ BOTTOM UP

SMARTFIT<sup>™</sup> with Alum Preinstalled Top Rail

SMARTFIT<sup>™</sup> without Alum Preinstalled Top Rail

SMARTFIT<sup>™</sup> FOR SLOPED WINDOWS

DECOFLEX<sup>™</sup> PORTRAIT<sup>™</sup> HONEYCOMB | 28