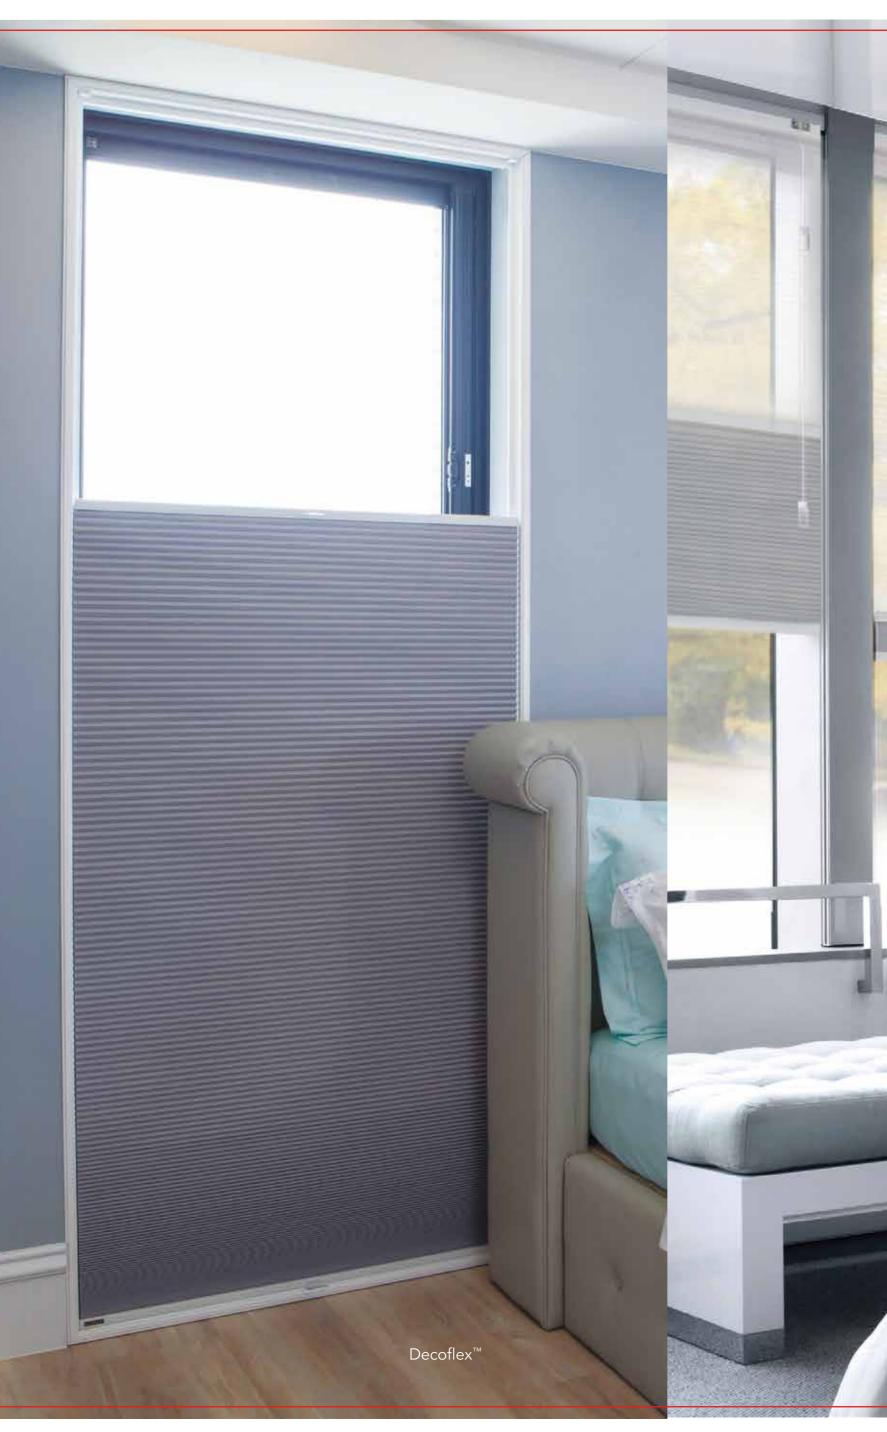

## Decoflex™

Decoflex<sup>™</sup> SCAN TO WATCH

Featuring a sleek and elegant frame plus a SmartFit™ shade. A great solution for square windows or french doors. Decoflex<sup>™</sup>'s shade offers topdown / bottom-up adjustment while its frame ensures light and privacy control on all sides.

#### Decoflex<sup>™</sup>

Featuring a sleek and elegant frame plus a SmartFit<sup>™</sup> shade. A great solution for square windows or french doors. Decoflex<sup>™</sup>'s shade offers topdown / bottom-up adjustment while its frame ensures light and privacy control on all sides.