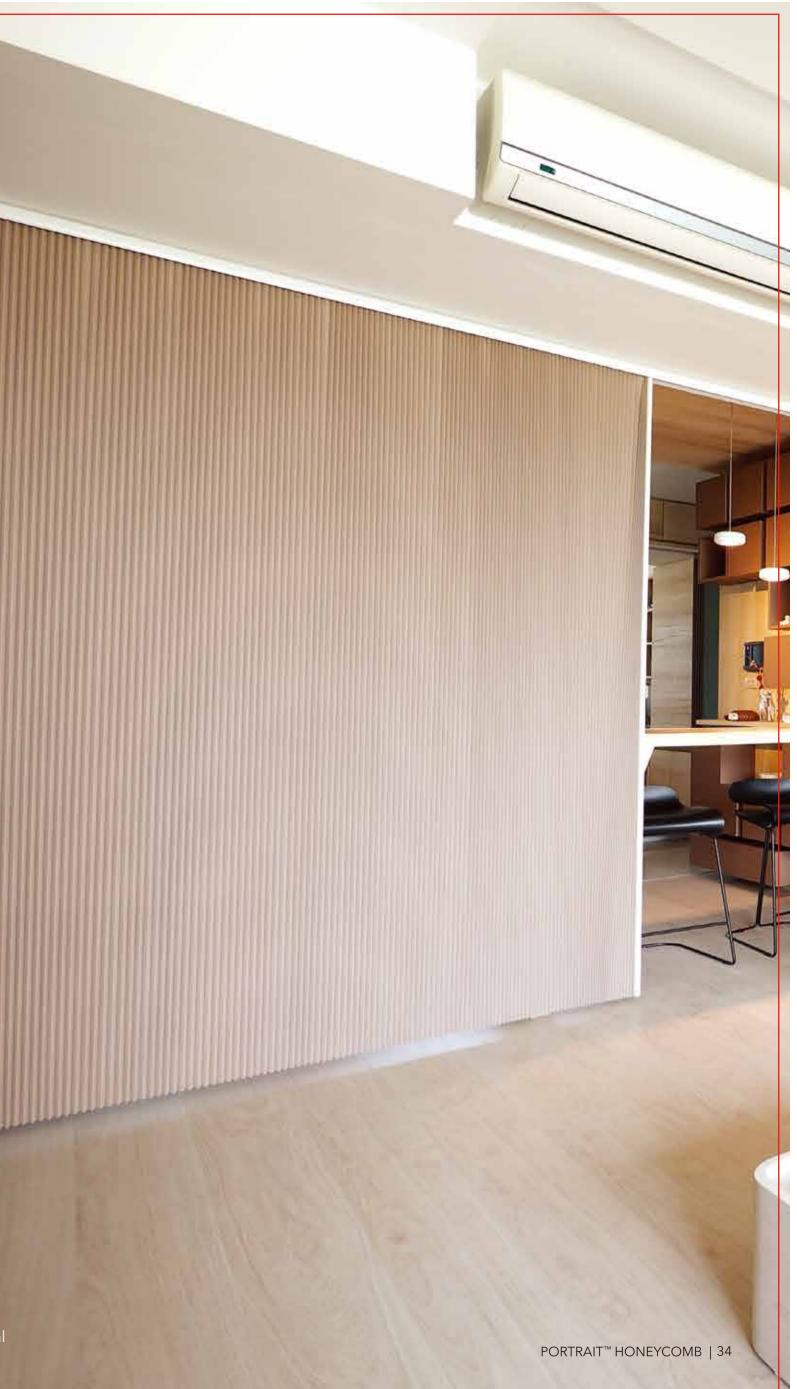

#### Patio Door Vertical

The sliding solution is a polished way to add style and insulation to patio doors and sliders, some of the biggest window openings in the house where energy loss is often overlooked. It is also a perfect way to section off rooms, creating privacy zones for everyone to relax.