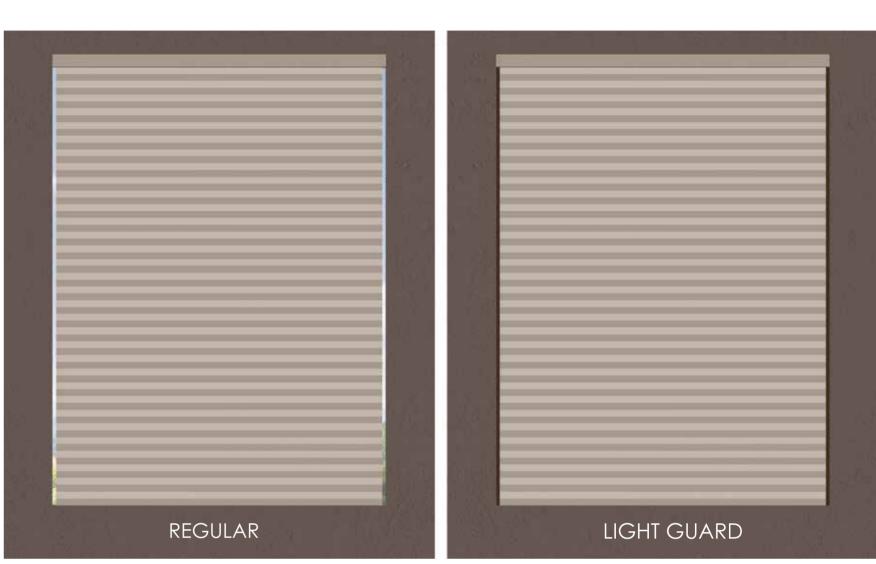

#### SOLUTION BASED DESIGN

Discover design that is a cut above the rest: an extra light block in Decoflex<sup>™</sup> for more effective room darkening and privacy control on the sides; a dedicated skylight and sloped window solution that won't droop in the middle; a Light Guard option that blocks stray light in the margins between the window opening and the shade.

# SPECIALTY OPTIONS

Specifically designed to block incoming light that escapes off the sides of the window opening and to provide insulating protection at the margins. The innovative light block smartly achieves maximum window coverage from edge to edge.

# CONTROL PESKY MARGIN LIGHT & SAVE ENERGY

#### LIGHT GUARD

\*All colors of light guards depicted in this sample guide are for reference only. For actual colors, please refer to actual color swatches.