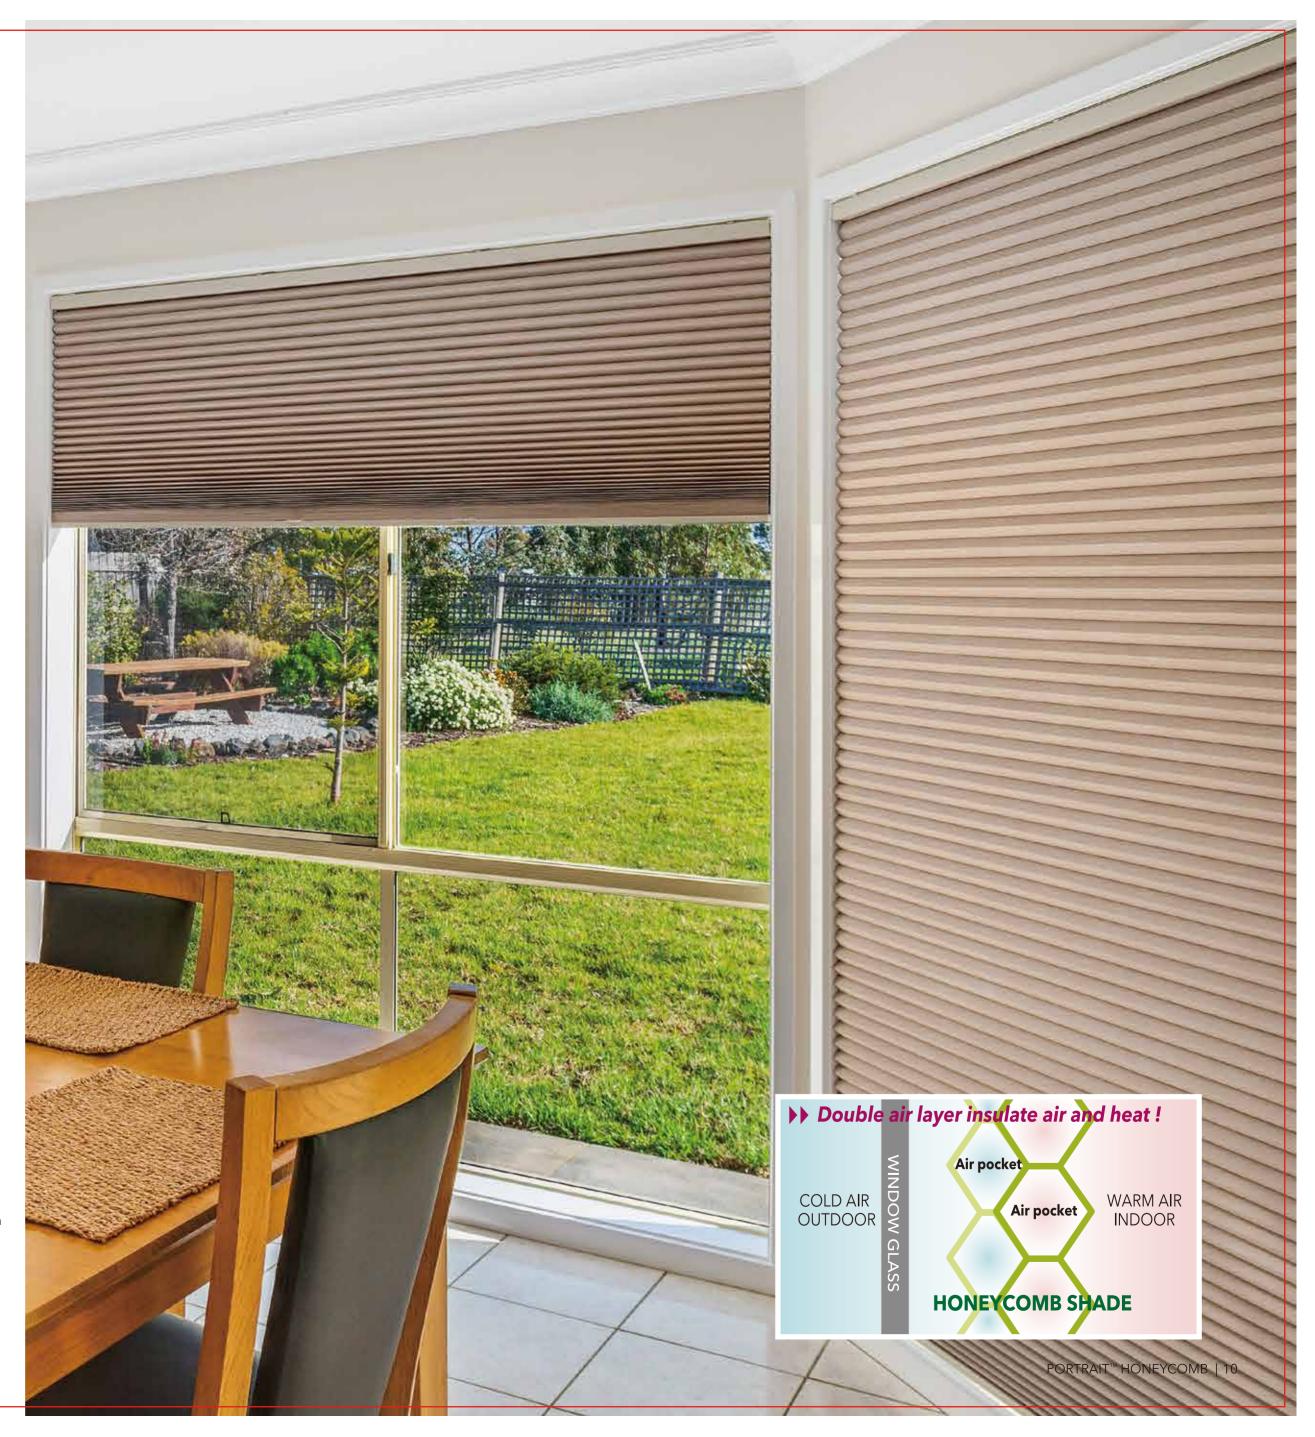

## ENERGY EFFICIENCY

Utilizing unique construction and advanced materials, Portrait<sup>™</sup> is made to insulate better. Experience fabric technologies that will make you feel more comfortable and save on energy.

# GET THE **MOST** ENERGY SAVINGS

Your windows are a source through which surprising amounts of energy for heating and cooling can be lost. The pockets of our unique cellular fabrics create a layer of insulation, for substantial energy savings and protection against energy loss.

# SAVE UP TO 34.1% MORE ENERGY\*

Solar heat passes through windows in the summer, while indoor heat escapes in the winter. The circulation of indoor and outside air is also a cause of energy loss. Our honeycomb shades can significantly protect your home from these types of energy losses – to create a more comfortable living environment year-round, while helping you leave a smaller carbon footprint.