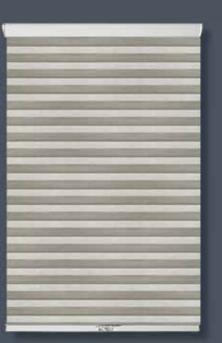

### FLEXIBLE LIGHT CONTROL OPTIONS

Opacities from sheer to light filtering to room darkening. Sheer fabrics are perfect for day & night shades: a light dampening sheer during the day, and a room darkening fabric for extra light and privacy control at night.

## **SHEER:** 49.9% TO 71.5% UV BLOCKAGE

## **LIGHT FILTERING:** 88% TO 97% UV BLOCKAGE