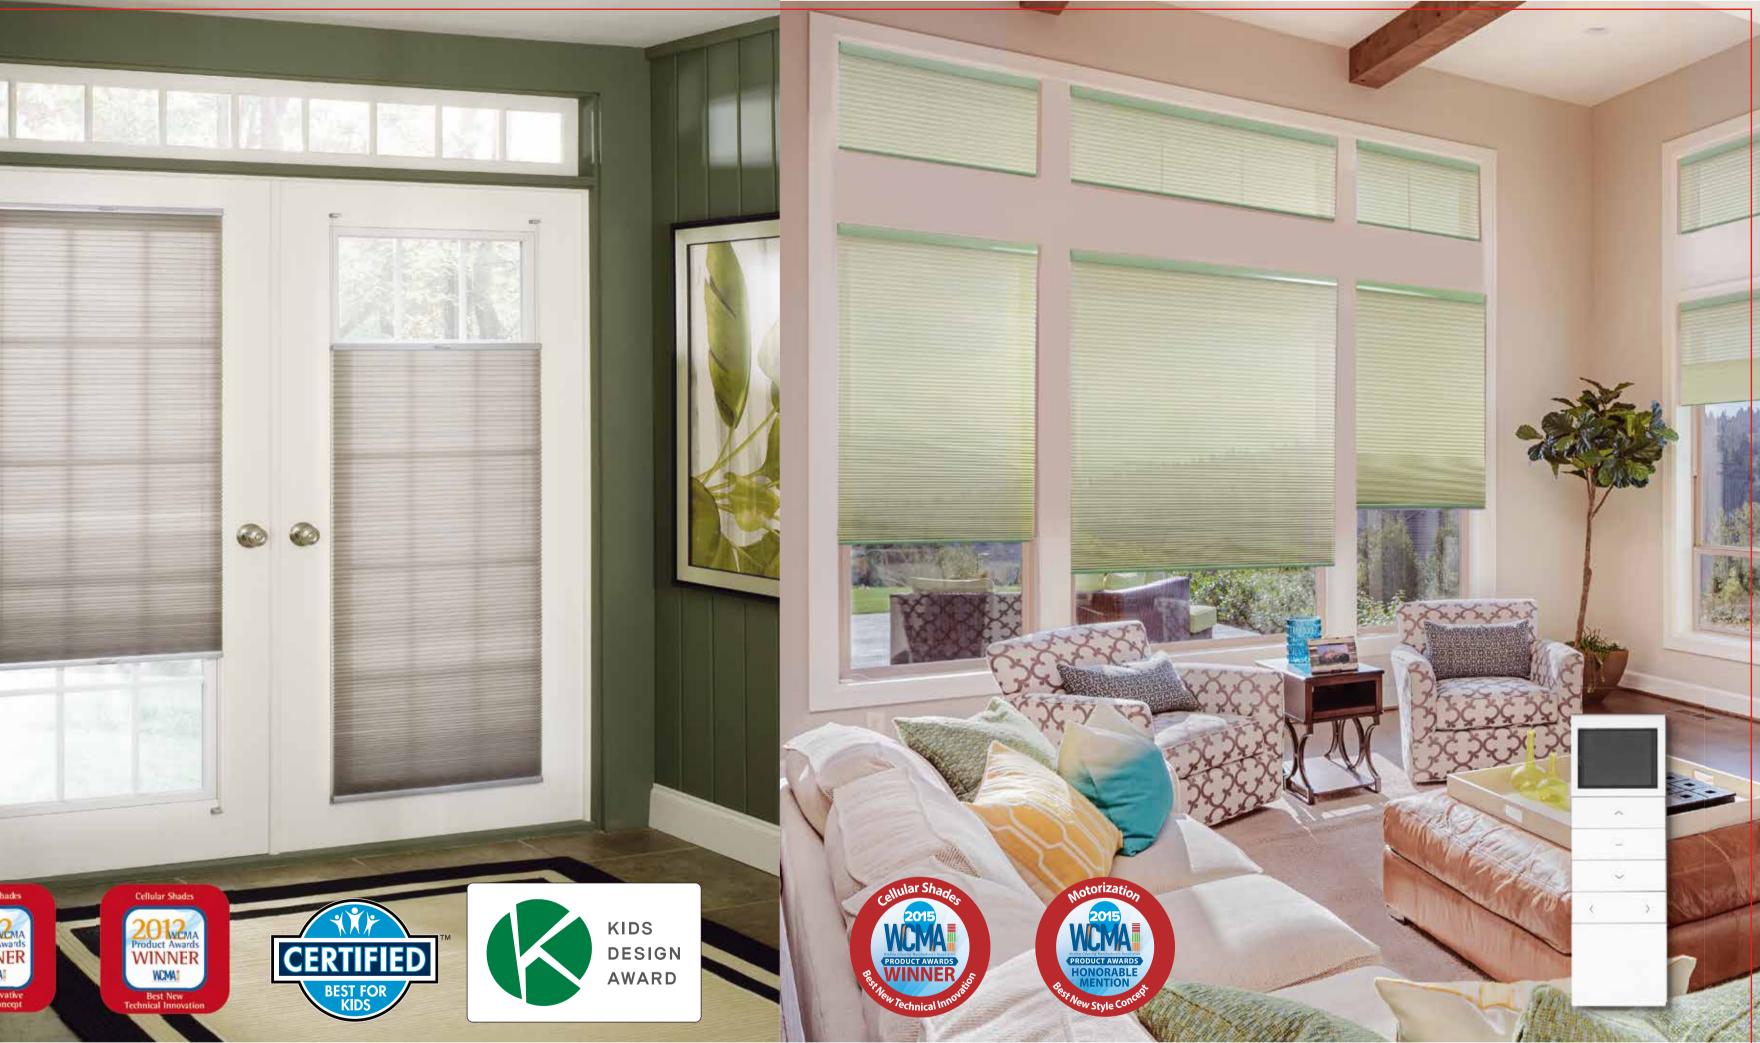

#### CHILD SAFE & FLAME RESISTANT

Our cordless options are certified "Best for Kids<sup>™</sup>". The unique cord release device in corded options has been tested to be effective in preventing entanglements. Flame resistant fabrics are also available for added peace of mind.

## WCMA CERTIFIED "BEST FOR KIDS™"

Norman<sup>®</sup> is an active participant in the WCMA "Best for Kids<sup>™</sup>" safety certification program. Products designated "Best for Kids™" include SmartRise<sup>™</sup> Cordless, SmartFit<sup>™</sup>, Cordless TDBU, Cordless Day & Night, and Vertical Honeycomb for Patio Doors. These products are certified to have inaccessible inner cords, or have inner cords that cannot in any way create a hazardous loop.

### Motorization

Raise or lower from up to 20m away, even on Day & Night Shades or Top-Down / Bottom-Up Shades. Our motorization delivers convenient and consistent performance, and comes with an intuitive remote control, along with quiet, energy efficient motors.

## Day & Night Shades

Like two shades in one. Choose two fabrics for the ultimate in looks and light control versatility.