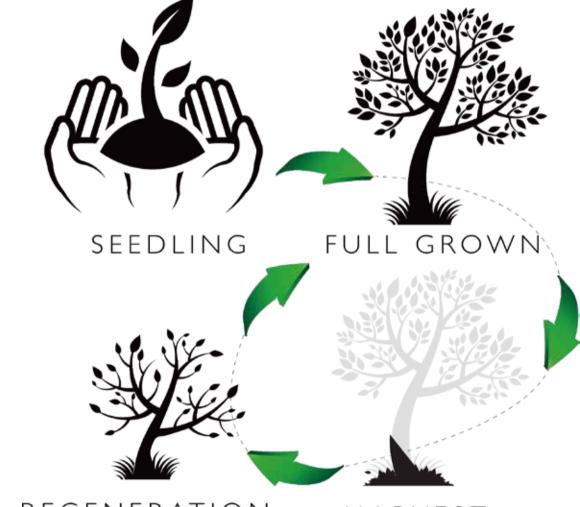

# ADVANTAGES OF SMARTPRIVACY® NORMANDY® WOOD BLINDS PHOENIX WOOD

It's a mission that many of us all embark. To relish the finer things while making sustainable choices that lead to a healthier future. At Norman® we've taken this credo to heart. **Our premium Phoenix Wood** originates from miracle forests that regenerate every 7 years after harvest. While the premium hardwood is exquisitely grained and durable, it is also a

HARVEST