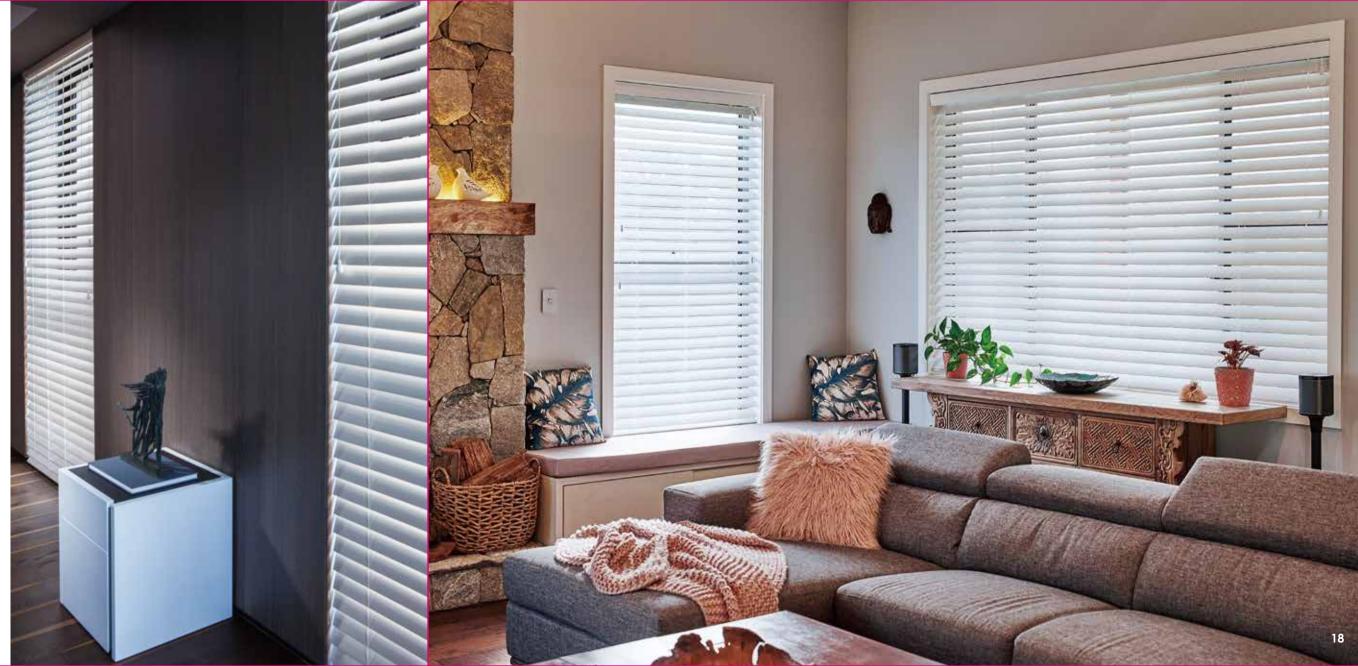

#### **QUARTER SAWN SLATS**

Unlike inferior plain sawn slats, Norman<sup>®</sup>'s Normandy<sup>®</sup> wood blind slats are quarter sawn, cut perpendicular to the grain resulting in a more consistent finish and enhanced stability for better resistance to cupping and warping due to changing ambient conditions.

#### **ELEGANT BOTTOM RAIL**

The bottom rail cap in Normandy<sup>®</sup> blinds is flush with the rail eliminating any protrusion that can damage the window sill over time.