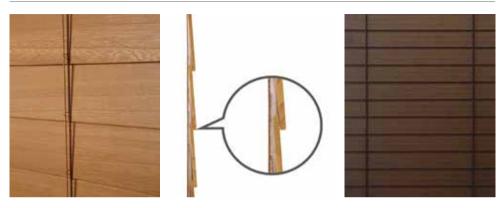

#### CENTER SLOT

### SUPERIOR CLOSURE

- Patented trouble free privacy design.
- Enhanced closure v traditional center slotted venetian blinds.
- Significantly reduces light bleed and provides extra privacy to home owners.