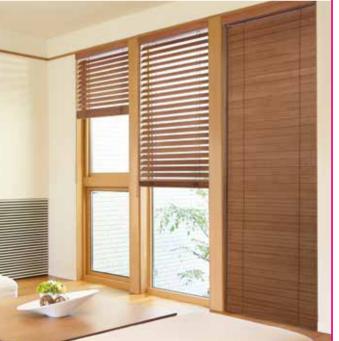

# SMARTPRIVACY<sup>®</sup> NORMANDY<sup>®</sup> WOOD BLINDS

Wood is the classic choice for venetian blinds given its natural beauty, stability, lightness and infinite finishing options. Norman SmartPrivacy Normandy wood blinds are crafted from Phoenixwood; a stable lightweight plantation timber which has been used for generations to make high quality furniture and musical instruments. When you order your wood venetians from Norman they are made from scratch like all quality bespoke products and we control every step in the process from preparing the wood, fabricating all the components in house to carefully applying the final finish on the slats.

# SMARTPRIVACY<sup>®</sup> PERFORMANCE FAUXWOOD BLINDS

When it comes to venetian blinds there is no need to compromise quality or style for price, and that's why we offer our unique award winning SmartPrivacy<sup>®</sup> Performance Fauxwood blinds. Capable of withstanding the day to day bumps and knocks of busy family lifestyles, the durable and long lasting Polyvinyl formulation resists fading, warping, twisting, cracking and scratching.