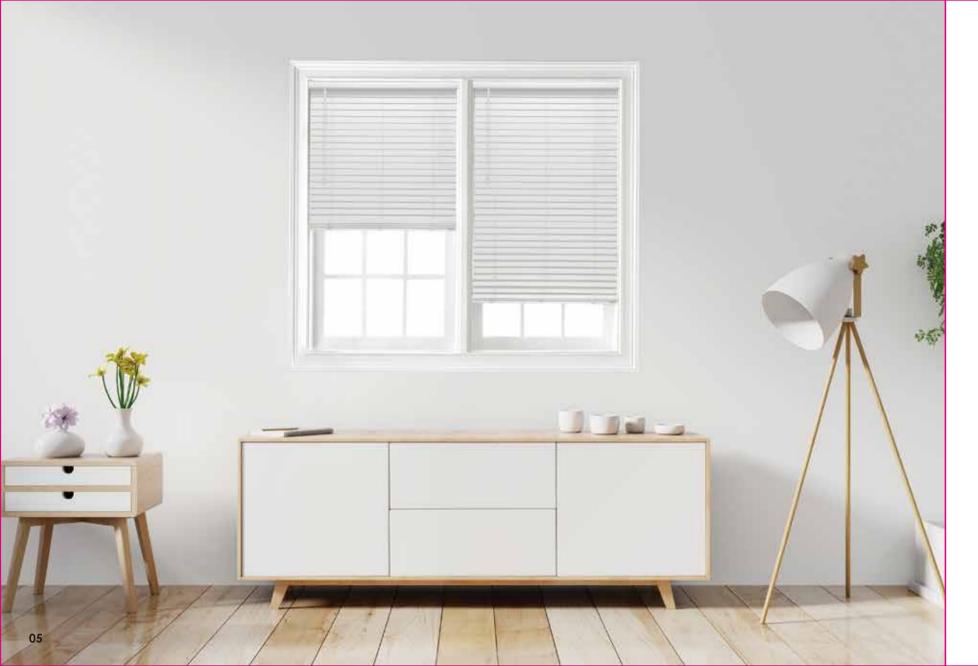

# NORMAN® SMARTPRIVACY® INVENTS THE FUTURE FOR NORMANDY® WOOD AND PERFORMANCE FAUXWOOD VENETIAN BLINDS

Norman<sup>®</sup> SmartPrivacy<sup>®</sup> blinds not only provide design, privacy and light control, they also add value to a home. Like any home investment, blinds of exceptional quality will provide long term value and appreciation.

All Norman<sup>®</sup> SmartPrivacy<sup>®</sup> blinds feature the very special proprietary SmartPrivacy<sup>®</sup> slats which creates a clean crisp elegant style, enhances the blinds closure and offers the ultimate in privacy. Also choose from a range of three headrail options from Premium, Aluminum or PolyDeco decorative headrails colour coordinated with wood slats or optional valance to dress the headrail. They are available in 50mm or the wider 63mm slats and in a wide range of durable solid and stain colours that are designed to suit any décor. Also, you have the option to select a matching ladder tape to add that designer touch to your blind.