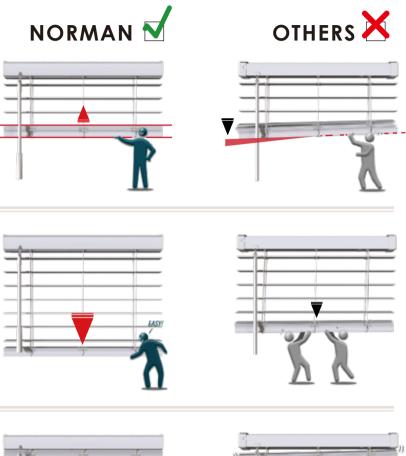

#### CORDED with EASY LIFT INSTA-LOCK®

Say goodbye to the fickle and clunky operating experience of the common cord lock. Norman<sup>®</sup>'s reinvented and patented Insta-Lock<sup>®</sup> system not only reduces the pull force required to operate the blind, but also makes it easier to release or lower the blind, while allowing you to lock the blind at any position or angle, effortlessly, without frustrating tugging – especially on corner windows.