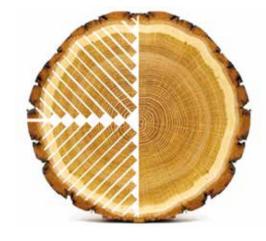

#### **QUARTER SAWN SLATS**

Unlike inferior plain sawn slats, Norman<sup>®</sup>'s Normandy<sup>®</sup> wood blind slats are quarter sawn, cut perpendicular to the grain resulting in a more consistent finish and enhanced stability for better resistance to cupping and warping due to changing ambient conditions.