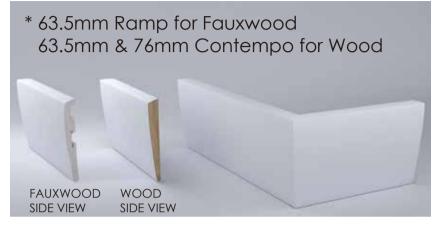

# VALANCE OPTIONS

Available in Normandy<sup>®</sup> Wood

\* **63.5mm Ramp Valance for Performance Fauxwood** 63.5mm & 76mm Contempo Valance for Normandy<sup>®</sup> Wood

Available in Normandy<sup>®</sup> Wood

Available in Performance Fauxwood