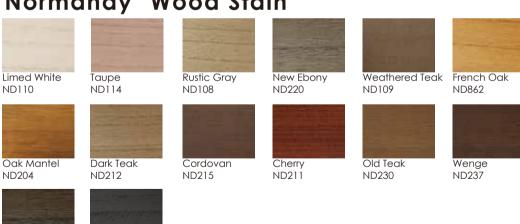

## Normandy® Wood Stain

## Program Highlights

- Available Paint Colours: 14
- Available Stain Colours: 14
- OSMO Colours: 10

Black Walnut