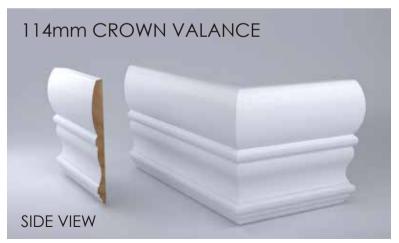

# VALANCE OPTIONS

Available in Normandy<sup>®</sup> Wood

\* **63.5mm Ramp Valance for Performance Fauxwood** 63.5mm & 76mm Contempo Valance for Normandy<sup>®</sup> Wood

Available in Normandy<sup>®</sup> Wood