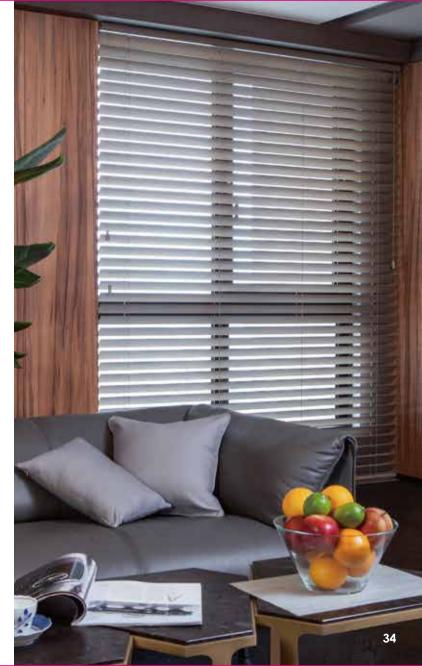

# NORMAN® SMARTPRIVACY® INVENTS THE FUTURE FOR NORMANDY® WOOD AND PERFORMANCE FAUXWOOD VENETIAN BLINDS

Norman<sup>®</sup> SmartPrivacy<sup>®</sup> blinds not only provide design, privacy and light control, they also add value to a home. Like any home investment, blinds of exceptional quality will provide long term value and appreciation.

All Norman<sup>®</sup> SmartPrivacy<sup>®</sup> blinds feature the very special proprietary SmartPrivacy<sup>®</sup> slats which creates a clean crisp elegant style, enhances the blinds closure and offers the ultimate in privacy. Also choose from a range of three headrail options from Premium, Aluminum or PolyDeco decorative headrails colour coordinated with wood slats or optional valance to dress the headrail. They are available in 50mm or the wider 63mm slats and in a wide range of durable solid and stain colours that are designed to suit any décor. Also, you have the option to select a matching ladder tape to add that designer touch to your blind.