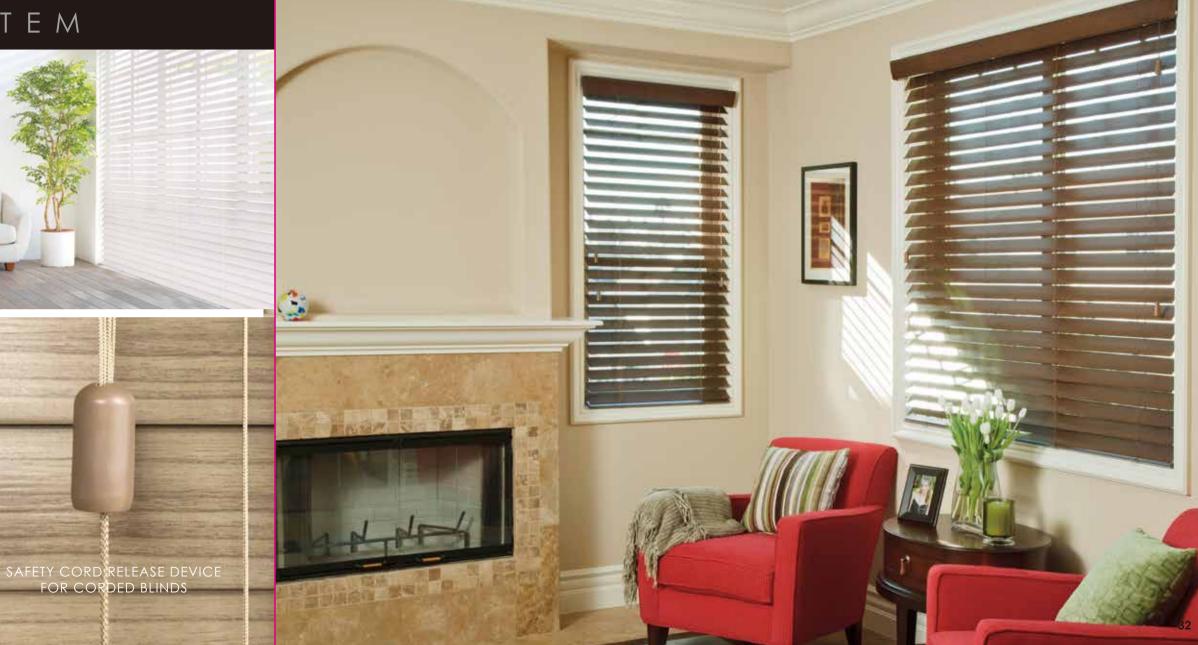

# SAFETY CORD RELEASE DEVICE FOR ALL CORDED BLINDS

Designed to protect young children, infants and pets from the risk of cord entanglements. The device not only consolidates all cords but deploys if something gets caught in them.

# SMARTPRIVACY<sup>®</sup> NORMANDY<sup>®</sup> WOOD BLINDS

Wood is the classic choice for venetian blinds given its natural beauty, stability, lightness and infinite finishing options. Norman SmartPrivacy Normandy wood blinds are crafted from Phoenixwood; a stable lightweight plantation timber which has been used for generations to make high quality furniture and musical instruments. When you order your wood venetians from Norman they are made from scratch like all quality bespoke products and we control every step in the process from preparing the wood, fabricating all the components in house to carefully applying the final finish on the slats.