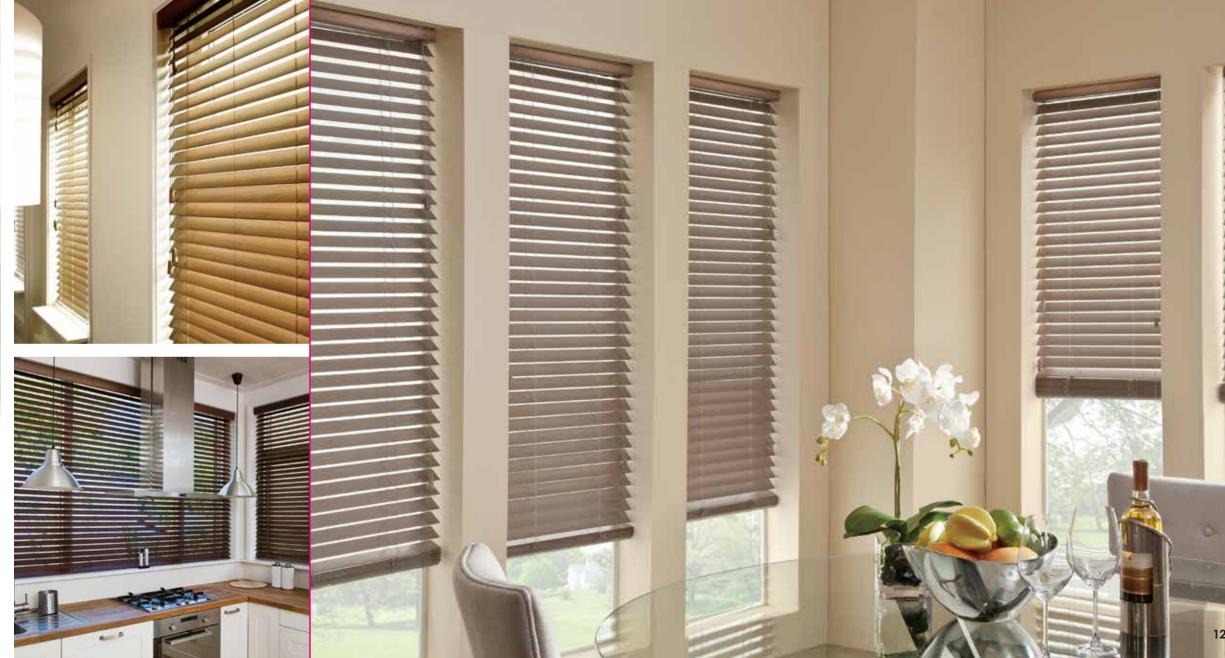

# SMARTPRIVACY<sup>®</sup> NORMANDY<sup>®</sup> WOOD BLINDS

Wood is the classic choice for venetian blinds given its natural beauty, stability, lightness and infinite finishing options. Norman SmartPrivacy Normandy wood blinds are crafted from Phoenixwood; a stable lightweight plantation timber which has been used for generations to make high quality furniture and musical instruments. When you order your wood venetians from Norman they are made from scratch like all quality bespoke products and we control every step in the process from preparing the wood, fabricating all the components in house to carefully applying the final finish on the slats.

# SMARTPRIVACY® NORMANDY® WOOD BLINDS