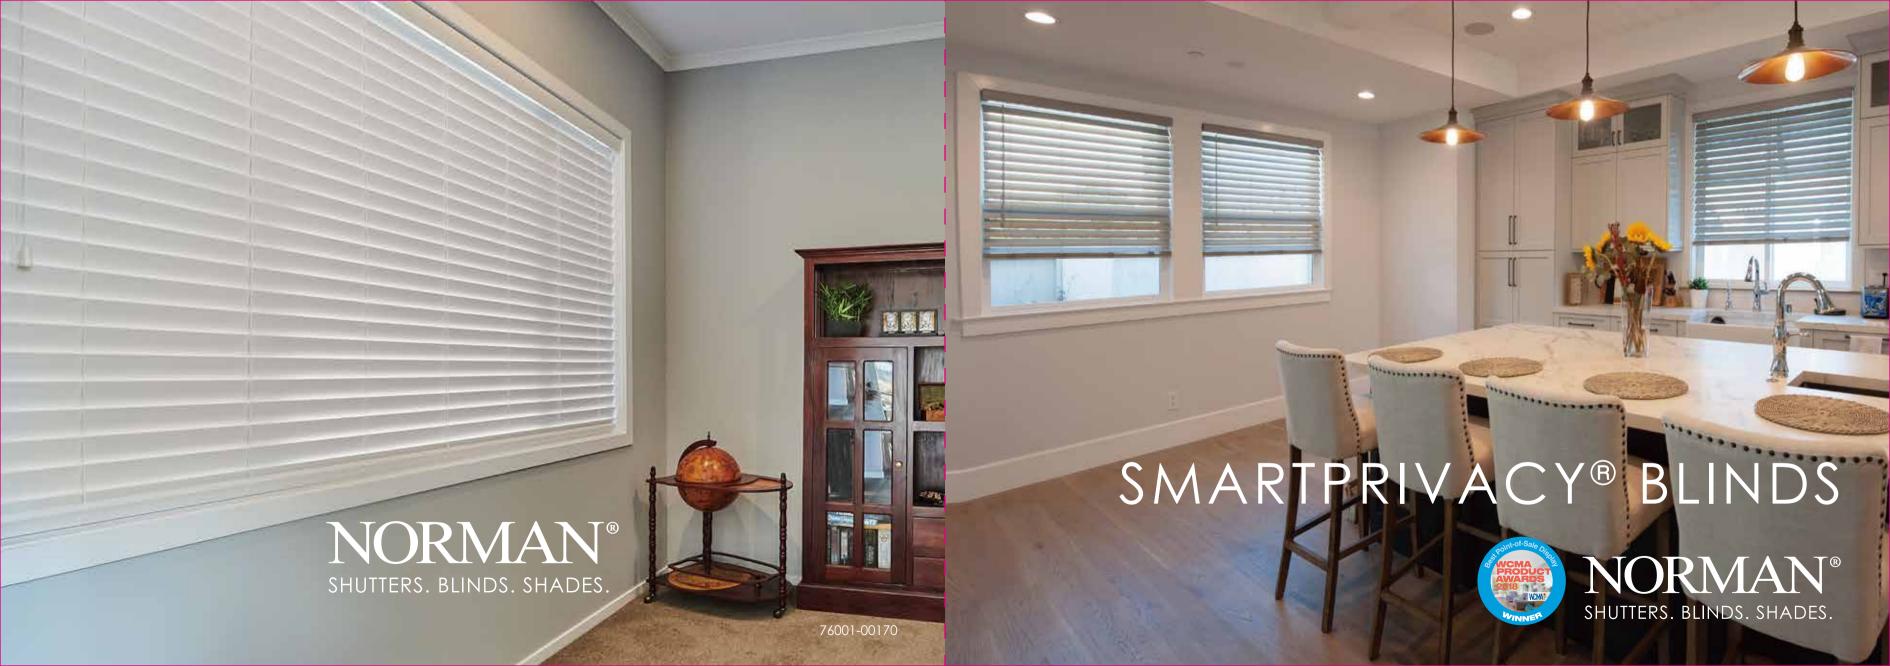

# NORMAN® SMARTPRIVACY® INVENTS THE FUTURE FOR NORMANDY® WOOD AND PERFORMANCE FAUXWOOD VENETIAN BLINDS

Norman<sup>®</sup> SmartPrivacy<sup>®</sup> blinds not only provide design, privacy and light control, they also add value to a home. Like any home investment, blinds of exceptional quality will provide long term value and appreciation.

All Norman<sup>®</sup> SmartPrivacy<sup>®</sup> blinds feature the very special proprietary SmartPrivacy<sup>®</sup> slats which creates a clean crisp elegant style, enhances the blinds closure and offers the ultimate in privacy. Also choose from a range of three headrail options from Premium, Aluminum or PolyDeco decorative headrails colour coordinated with wood slats or optional valance to dress the headrail. They are available in 50mm or the wider 63mm slats and in a wide range of durable solid and stain colours that are designed to suit any décor. Also, you have the option to select a matching ladder tape to add that designer touch to your blind.