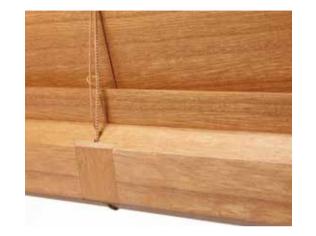

#### **ELEGANT BOTTOM RAIL**

The bottom rail cap in Normandy<sup>®</sup> blinds is flush with the rail eliminating any protrusion that can damage the window sill over time.