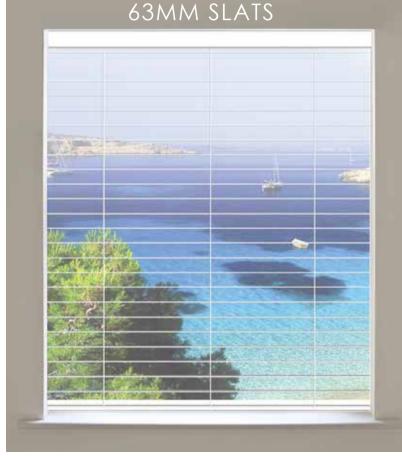

Choose from 50mm or 63mm slat widths. For most, it's just a matter of preference, but smaller slat widths are ideal for smaller windows or where your reveal depth is limited. The smaller slats equates to more slats per window and a lesser view when tilted open. For a bigger view and more of a shutter feel choose 63mm slats which are ideally suited to larger windows with a deeper reveal.