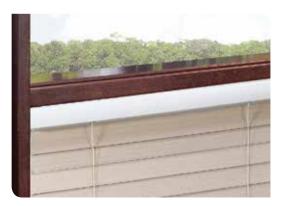

# P A L L A D I A N S H E L F

The innovative solution creates a decorative mounting surface inside an arched window so that our blinds can be installed in the squared window opening below. Palladian shelves are an elegant way to split the curved part and squared part on arched window openings.