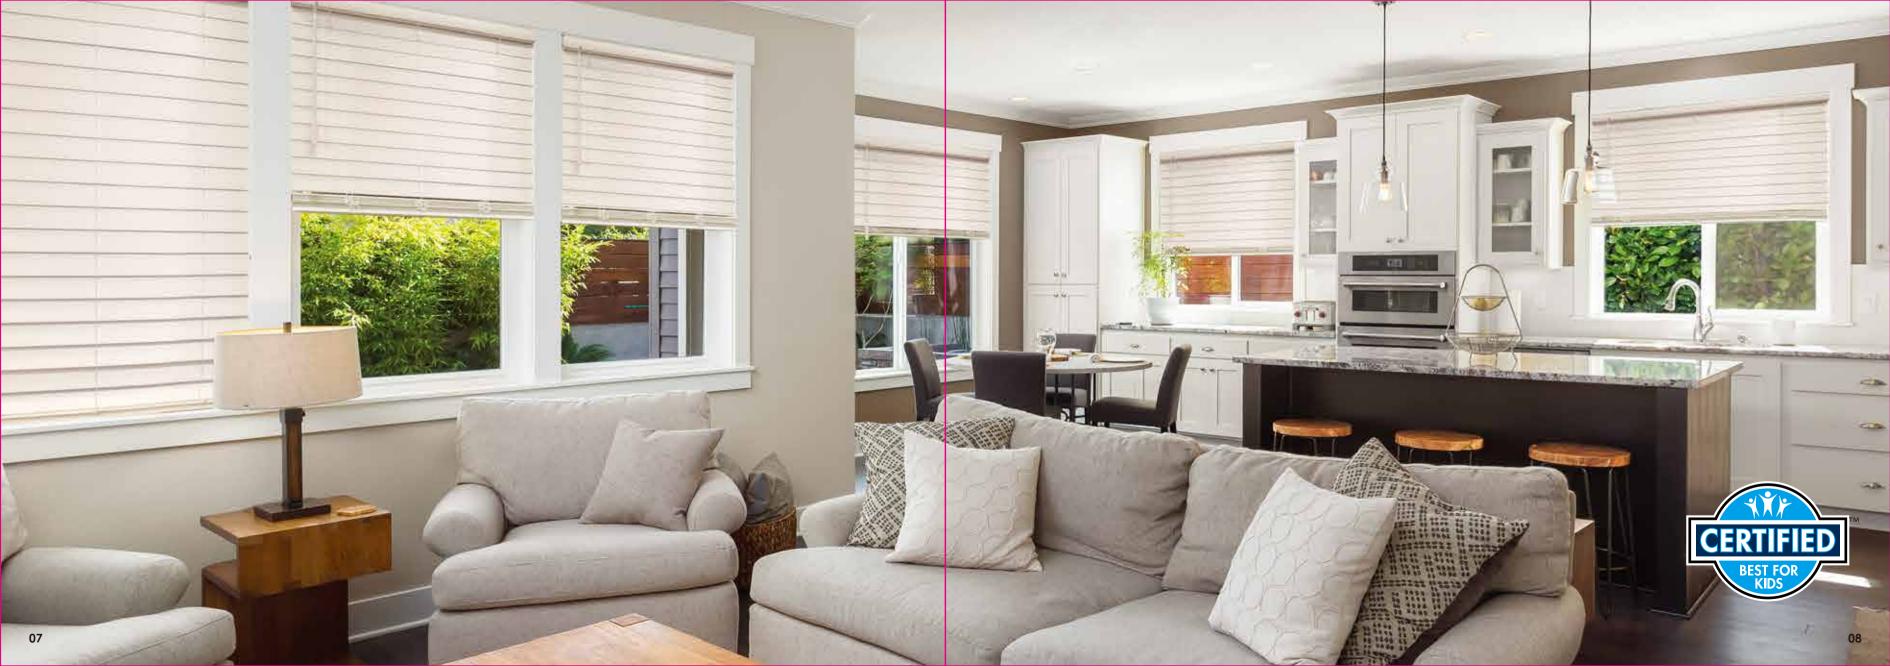

# SMARTPRIVACY<sup>®</sup> NORMANDY<sup>®</sup> WOOD BLINDS

Wood is the classic choice for venetian blinds given its natural beauty, stability, lightness and infinite finishing options. Norman SmartPrivacy Normandy wood blinds are crafted from Phoenixwood; a stable lightweight plantation timber which has been used for generations to make high quality furniture and musical instruments. When you order your wood venetians from Norman they are made from scratch like all quality bespoke products and we control every step in the process from preparing the wood, fabricating all the components in house to carefully applying the final finish on the slats.

# SMARTPRIVACY<sup>®</sup> PERFORMANCE FAUXWOOD BLINDS

When it comes to venetian blinds there is no need to compromise quality or style for price, and that's why we offer our unique award winning SmartPrivacy<sup>®</sup> Performance Fauxwood blinds. Capable of withstanding the day to day bumps and knocks of busy family lifestyles, the durable and long lasting Polyvinyl formulation resists fading, warping, twisting, cracking and scratching.

Our SmartPrivacy® Performance Fauxwood venetians are made from an advanced formula of Polyvinyl. They come standard with the patented SmartPrivacy® slats for perfect privacy, light control, tight closure and trouble-free operation. Made "tough" from durable, waterproof and fire resistant materials, Norman® fauxwood venetians are the ideal choice for busy family rooms, bathrooms, kitchens and laundries.