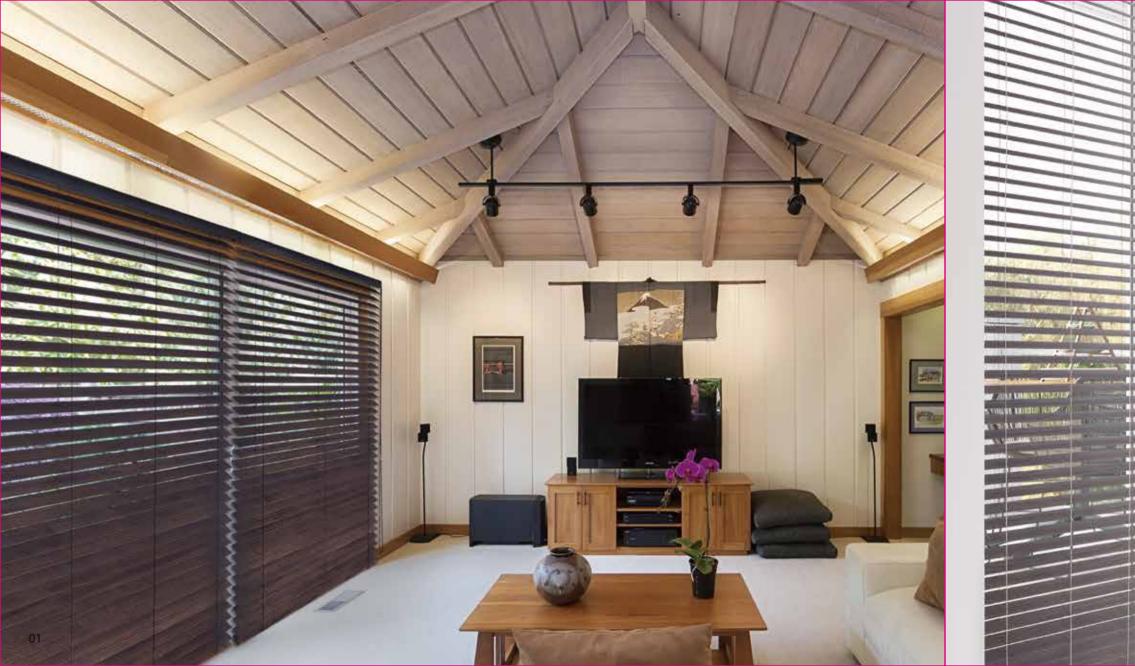

# SMARTPRIVACY<sup>®</sup> NORMANDY<sup>®</sup> WOOD BLINDS

Wood is the classic choice for venetian blinds given its natural beauty, stability, lightness and infinite finishing options. Norman SmartPrivacy Normandy wood blinds are crafted from Phoenixwood; a stable lightweight plantation timber which has been used for generations to make high quality furniture and musical instruments. When you order your wood venetians from Norman they are made from scratch like all quality bespoke products and we control every step in the process from preparing the wood, fabricating all the components in house to carefully applying the final finish on the slats.

# SMARTPRIVACY<sup>®</sup> PERFORMANCE FAUXWOOD BLINDS

When it comes to venetian blinds there is no need to compromise quality or style for price, and that's why we offer our unique award winning SmartPrivacy<sup>®</sup> Performance Fauxwood blinds. Capable of withstanding the day to day bumps and knocks of busy family lifestyles, the durable and long lasting Polyvinyl formulation resists fading, warping, twisting, cracking and scratching.