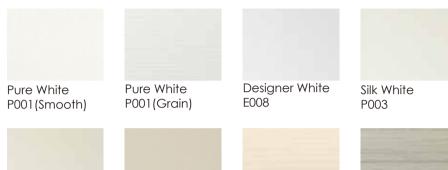

#### Performance Fauxwood

Pearl P006

Limed White P933

Gray 6938

Taupe Gray P080

Crisp Linen

P012

Mist 6957

Sea Mist P032

Truffle 6958