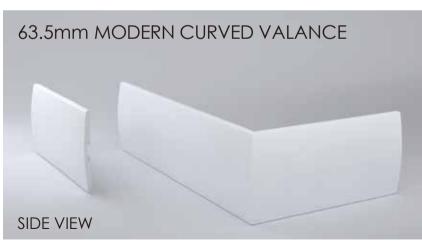

# VALANCE OPTIONS

Available in Normandy<sup>®</sup> Wood

\* **63.5mm Ramp Valance for Performance Fauxwood** 63.5mm & 76mm Contempo Valance for Normandy<sup>®</sup> Wood

Available in Normandy<sup>®</sup> Wood