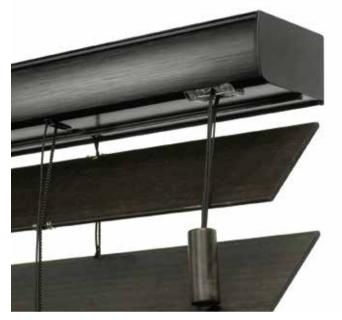

# SAFETY CORD RELEASE DEVICE FOR ALL CORDED BLINDS

Designed to protect young children, infants and pets from the risk of cord entanglements. The device not only consolidates all cords but deploys if something gets caught in them.

#### SINGLE CORD LIFT FOR CORDED BLINDS

The Norman<sup>®</sup> single cord lift elegantly consolidates all cords for easy operation, extra safety and streamlined appearance.

#### CORDED with EASY LIFT INSTA-LOCK®

Say goodbye to the fickle and clunky operating experience of the common cord lock. Norman<sup>®</sup>'s reinvented and patented Insta-Lock<sup>®</sup> system not only reduces the pull force required to operate the blind, but also makes it easier to release or lower the blind, while allowing you to lock the blind at any position or angle, effortlessly, without frustrating tugging – especially on corner windows.