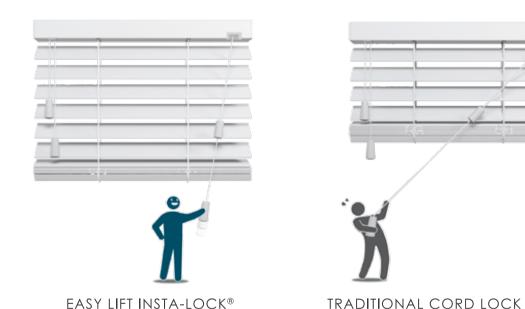

# CHOOSE LIFT SYSTEM

#### CORDED with EASY LIFT INSTA-LOCK®

Say goodbye to the fickle and clunky operating experience of the common cord lock. Norman<sup>®</sup>'s reinvented and patented Insta-Lock<sup>®</sup> system not only reduces the pull force required to operate the blind, but also makes it easier to release or lower the blind, while allowing you to lock the blind at any position or angle, effortlessly, without frustrating tugging – especially on corner windows.