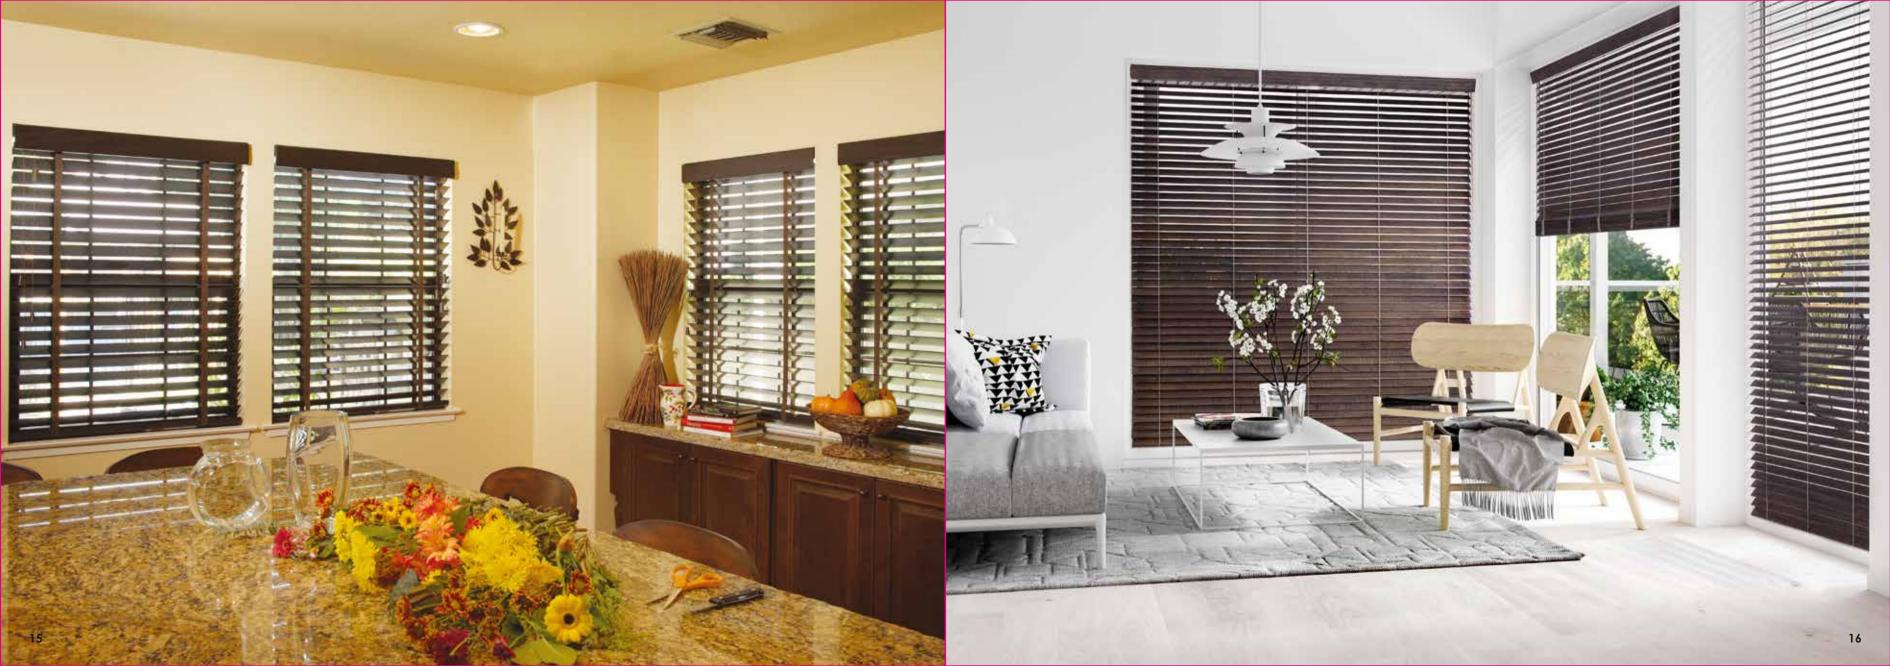

# NORMAN® SMARTPRIVACY® INVENTS THE FUTURE FOR NORMANDY® WOOD AND PERFORMANCE FAUXWOOD VENETIAN BLINDS

Norman<sup>®</sup> SmartPrivacy<sup>®</sup> blinds not only provide design, privacy and light control, they also add value to a home. Like any home investment, blinds of exceptional quality will provide long term value and appreciation.

All Norman<sup>®</sup> SmartPrivacy<sup>®</sup> blinds feature the very special proprietary SmartPrivacy<sup>®</sup> slats which creates a clean crisp elegant style, enhances the blinds closure and offers the ultimate in privacy. Also choose from a range of three headrail options from Premium, Aluminum or PolyDeco decorative headrails colour coordinated with wood slats or optional valance to dress the headrail. They are available in 50mm or the wider 63mm slats and in a wide range of durable solid and stain colours that are designed to suit any décor. Also, you have the option to select a matching ladder tape to add that designer touch to your blind.

# SMARTPRIVACY<sup>®</sup> NORMANDY<sup>®</sup> WOOD BLINDS

Wood is the classic choice for venetian blinds given its natural beauty, stability, lightness and infinite finishing options. Norman SmartPrivacy Normandy wood blinds are crafted from Phoenixwood; a stable lightweight plantation timber which has been used for generations to make high quality furniture and musical instruments. When you order your wood venetians from Norman they are made from scratch like all quality bespoke products and we control every step in the process from preparing the wood, fabricating all the components in house to carefully applying the final finish on the slats.