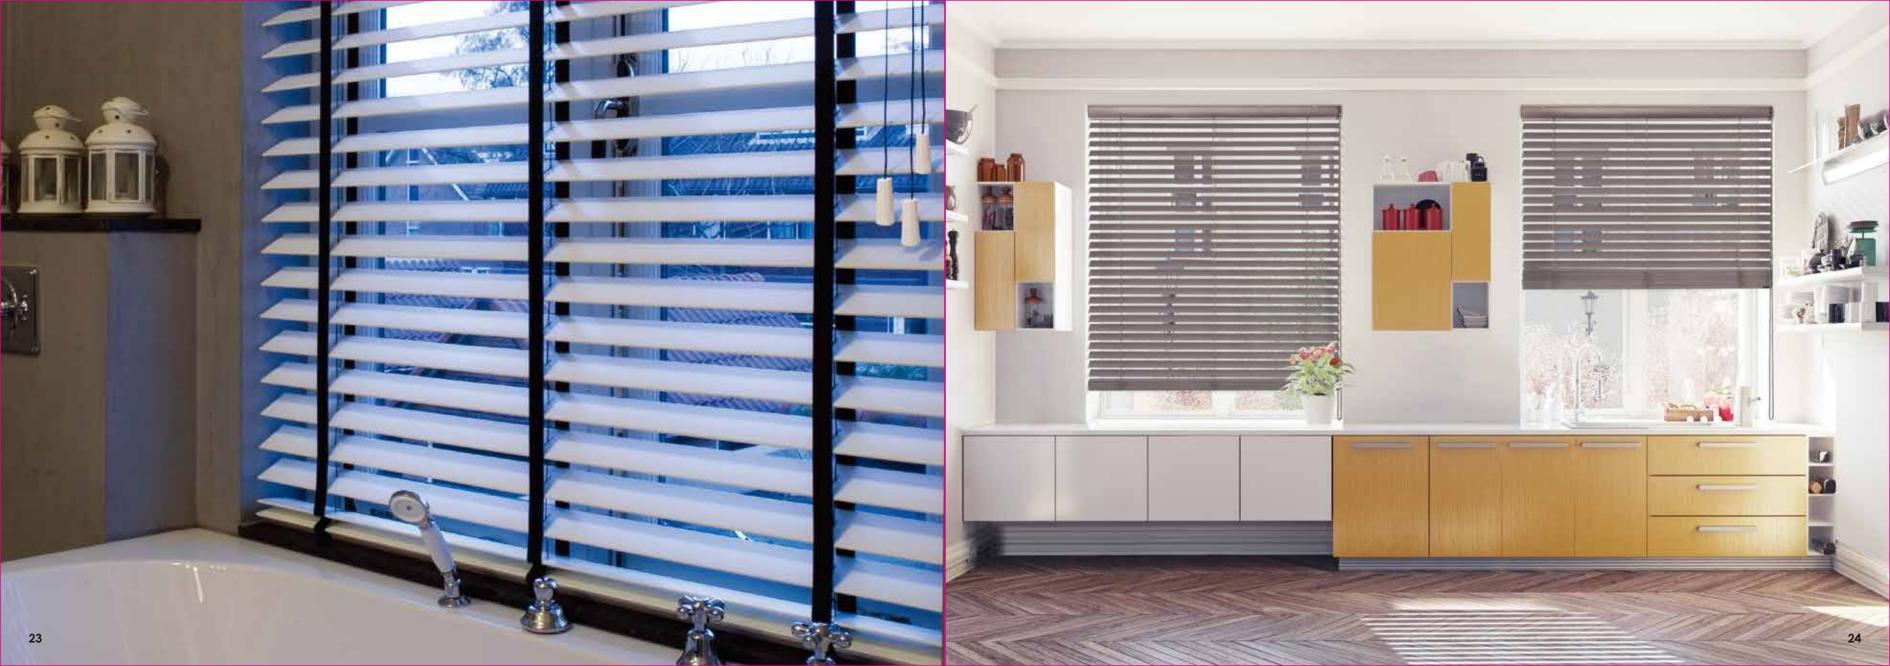

# SMARTPRIVACY<sup>®</sup> PERFORMANCE FAUXWOOD BLINDS

When it comes to venetian blinds there is no need to compromise quality or style for price, and that's why we offer our unique award winning SmartPrivacy<sup>®</sup> Performance Fauxwood blinds. Capable of withstanding the day to day bumps and knocks of busy family lifestyles, the durable and long lasting Polyvinyl formulation resists fading, warping, twisting, cracking and scratching.

Our SmartPrivacy® Performance Fauxwood venetians are made from an advanced formula of Polyvinyl. They come standard with the patented SmartPrivacy® slats for perfect privacy, light control, tight closure and trouble-free operation. Made "tough" from durable, waterproof and fire resistant materials, Norman® fauxwood venetians are the ideal choice for busy family rooms, bathrooms, kitchens and laundries.

# PERFORMANCE FAUXWOOD BLINDS FEATURES

- Award winning and patented SmartPrivacy<sup>®</sup> design offering better privacy, tighter closure and less light leakage.
- High quality lightweight materials and durable construction incorporating the patented Insta-lock<sup>®</sup> cord lock system for ease of operation.
- QUV colour fastness rating higher than industry standards to resist fading.
- Slats are made from a special lightweight and safe Polyvinyl formulation. They are waterproof, fire resistant and hardened to resist warping, twisting, cracking and scratching.
- Multiple headrail options including colour coordinated Aluminum or PolyDeco options.
- 2 contemporary matching valance options are available with all Fauxwood Blinds.
- Solid cloth ladder tape options are available.
- Superior child safe cordless option certified "Best for Kids" for the PolyDeco headrail option and enhanced child safety features on other operating systems.