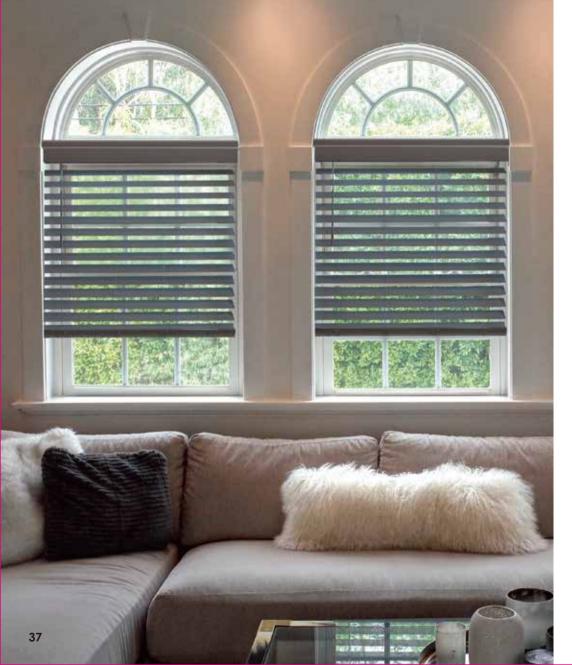

# NORMAN® SMARTPRIVACY® INVENTS THE FUTURE FOR NORMANDY® WOOD AND PERFORMANCE FAUXWOOD VENETIAN BLINDS

Norman<sup>®</sup> SmartPrivacy<sup>®</sup> blinds not only provide design, privacy and light control, they also add value to a home. Like any home investment, blinds of exceptional quality will provide long term value and appreciation.

# SMARTPRIVACY<sup>®</sup> NORMANDY<sup>®</sup> WOOD BLINDS

Wood is the classic choice for venetian blinds given its natural beauty, stability, lightness and infinite finishing options. Norman SmartPrivacy Normandy wood blinds are crafted from Phoenixwood; a stable lightweight plantation timber which has been used for generations to make high quality furniture and musical instruments. When you order your wood venetians from Norman they are made from scratch like all quality bespoke products and we control every step in the process from preparing the wood, fabricating all the components in house to carefully applying the final finish on the slats.