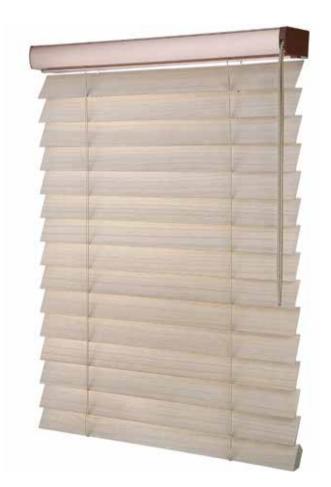

# SMARTPRIVACY<sup>®</sup> NORMANDY<sup>®</sup> WOOD BLINDS

Wood is the classic choice for venetian blinds given its natural beauty, stability, lightness and infinite finishing options. Norman SmartPrivacy Normandy wood blinds are crafted from Phoenixwood; a stable lightweight plantation timber which has been used for generations to make high quality furniture and musical instruments. When you order your wood venetians from Norman they are made from scratch like all quality bespoke products and we control every step in the process from preparing the wood, fabricating all the components in house to carefully applying the final finish on the slats.

## NORMANDY® WOOD BLINDS FEATURES

- Hand Crafted Phoenixwood slats, bottom rails and valances, a responsibly managed lightweight premium plantation hardwood.
- Durable and stunning paint and stain finishes formulated to resist fading in the harsh sun.
- Added option to finish the slats with the naturally derived OSMO oils and waxes to reveal Phoenixwood's authentic character and texture.
- Patented SmartPrivacy<sup>®</sup> designed slats offering snug closure and none of those undesirable centre slot holes that let in unwanted light and the stare of nosey neighbours.
- A choice of contemporary matching timber valances available.
- Solid and decorative cloth ladder tape options.
- Patented Insta-lock® cord lock system combined with lightweight Phoenixwood ensures an easy to operate trouble free blind.
- Superior child safe cordless option certified "Best for Kids" for the PolyDeco headrail option and enhanced child safety features on other operating systems.
- Elegant and flush designed bottom rail, eliminating any hang up in the smooth operation of the blind with no protrusions that may damage the window sill over time.