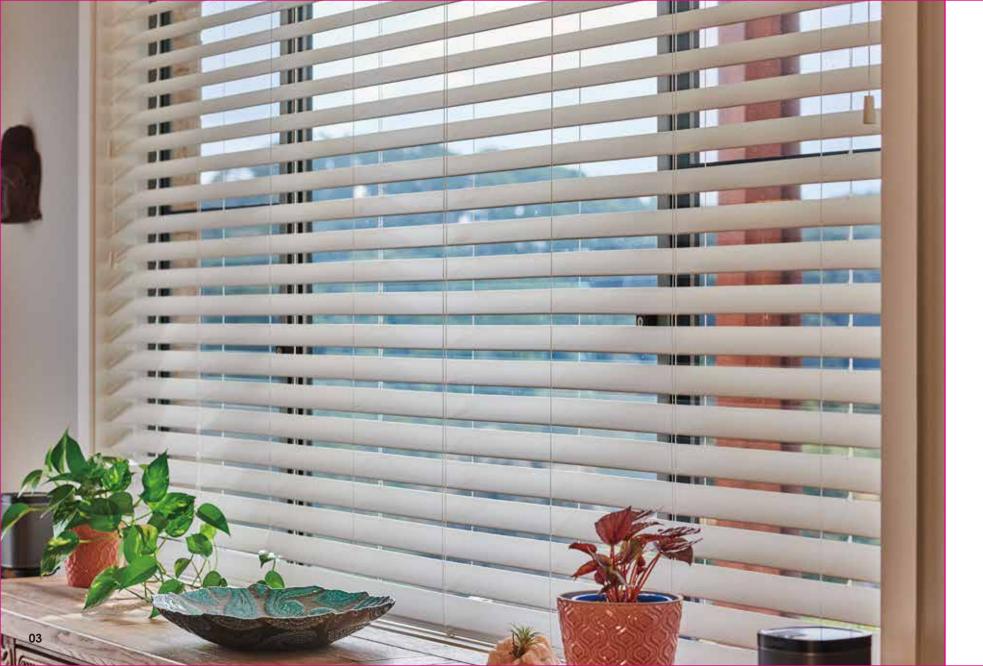

### SUPERIOR CLOSURE

- Patented trouble free privacy design.
- Enhanced closure v traditional center slotted venetian blinds.
- Significantly reduces light bleed and provides extra privacy to home owners.

#### **QUARTER SAWN SLATS**

Unlike inferior plain sawn slats, Norman<sup>®</sup>'s Normandy<sup>®</sup> wood blind slats are quarter sawn, cut perpendicular to the grain resulting in a more consistent finish and enhanced stability for better resistance to cupping and warping due to changing ambient conditions.