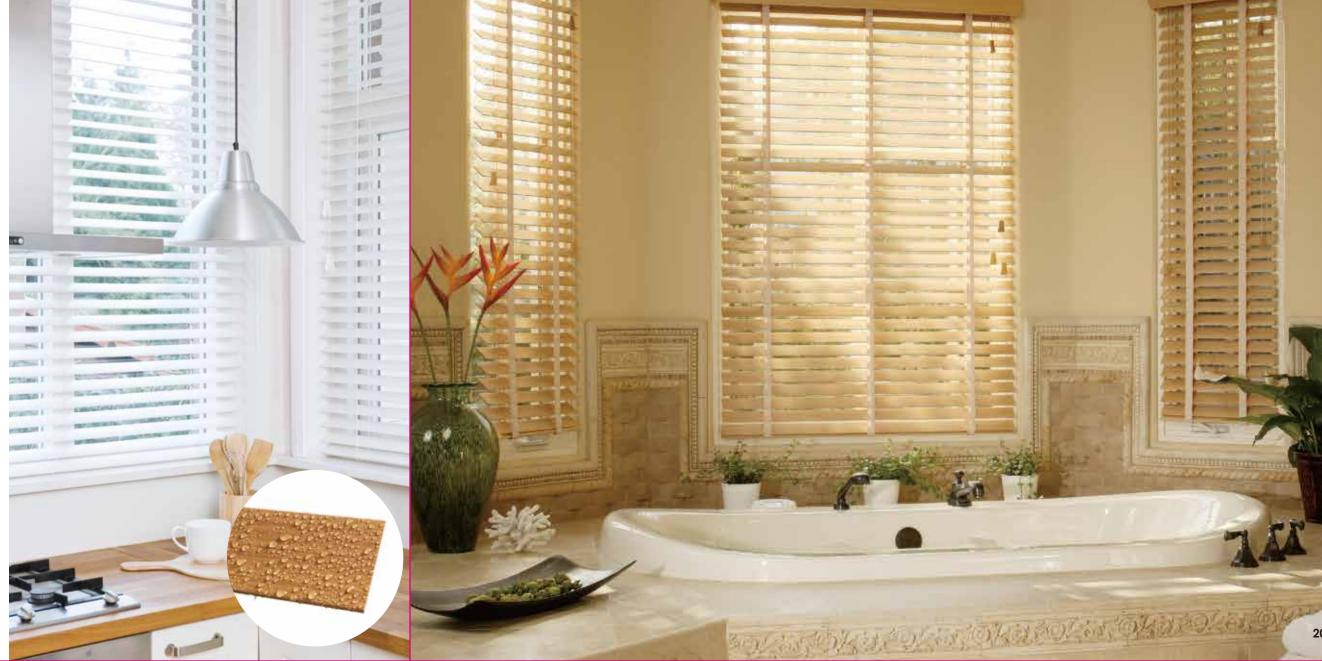

# NORMAN® SMARTPRIVACY® INVENTS THE FUTURE FOR NORMANDY® WOOD AND PERFORMANCE FAUXWOOD VENETIAN BLINDS

Norman<sup>®</sup> SmartPrivacy<sup>®</sup> blinds not only provide design, privacy and light control, they also add value to a home. Like any home investment, blinds of exceptional quality will provide long term value and appreciation.

# SMARTPRIVACY<sup>®</sup> NORMANDY<sup>®</sup> WOOD BLINDS

Wood is the classic choice for venetian blinds given its natural beauty, stability, lightness and infinite finishing options. Norman SmartPrivacy Normandy wood blinds are crafted from Phoenixwood; a stable lightweight plantation timber which has been used for generations to make high quality furniture and musical instruments. When you order your wood venetians from Norman they are made from scratch like all quality bespoke products and we control every step in the process from preparing the wood, fabricating all the components in house to carefully applying the final finish on the slats.

# ADVANTAGES OF SMARTPRIVACY® NORMANDY® WOOD BLINDS PHOENIX WOOD

It's a mission that many of us all embark. To relish the finer things while making sustainable choices that lead to a healthier future. At Norman® we've taken this credo to heart. **Our premium Phoenix Wood** originates from miracle forests that regenerate every 7 years after harvest. While the premium hardwood is exquisitely grained and durable, it is also a