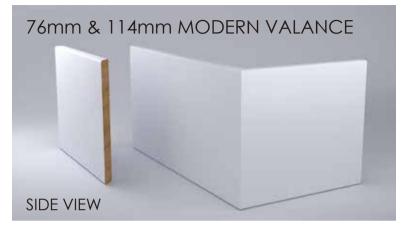

# VALANCE OPTIONS

Available in Normandy<sup>®</sup> Wood

\* **63.5mm Ramp Valance for Performance Fauxwood** 63.5mm & 76mm Contempo Valance for Normandy<sup>®</sup> Wood

Available in Normandy<sup>®</sup> Wood