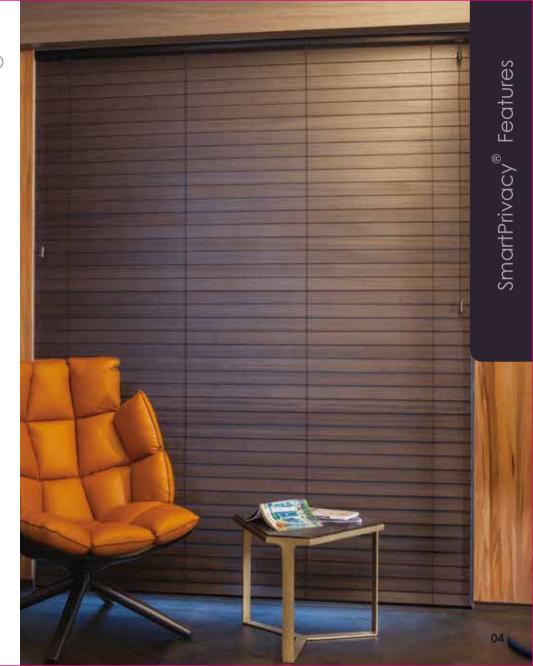

All Norman<sup>®</sup> SmartPrivacy<sup>®</sup> blinds feature the very special proprietary SmartPrivacy<sup>®</sup> slats which creates a clean crisp elegant style, enhances the blinds closure and offers the ultimate in privacy. Also choose from a range of three headrail options from Premium, Aluminum or PolyDeco decorative headrails colour coordinated with wood slats or optional valance to dress the headrail. They are available in 50mm or the wider 63mm slats and in a wide range of durable solid and stain colours that are designed to suit any décor. Also, you have the option to select a matching ladder tape to add that designer touch to your blind.

### SUPERIOR CLOSURE

- Patented trouble free privacy design.
- Enhanced closure v traditional center slotted venetian blinds.
- Significantly reduces light bleed and provides extra privacy to home owners.