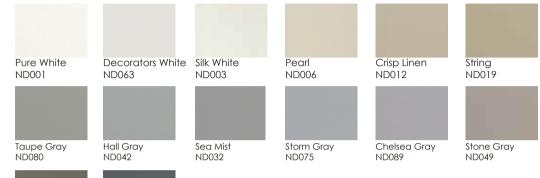

## Normandy<sup>®</sup> Wood Paint

Brown Gray

27

Clay ND053

## Normandy® Wood Stain

## Program Highlights

- Available Paint Colours: 14
- Available Stain Colours: 14
- OSMO Colours: 10

Black Walnut