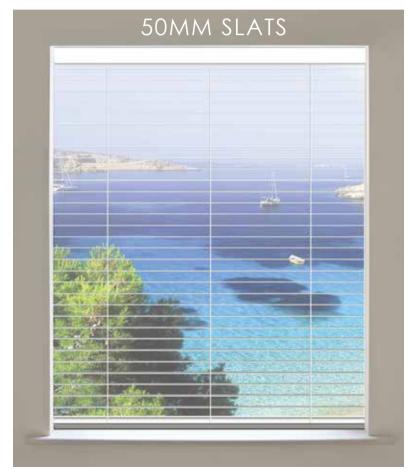

Choose from 50mm or 63mm slat widths. For most, it's just a matter of preference, but smaller slat widths are ideal for smaller windows or where your reveal depth is limited. The smaller slats equates to more slats per window and a lesser view when tilted open. For a bigger view and more of a shutter feel choose 63mm slats which are ideally suited to larger windows with a deeper reveal.