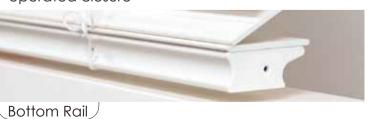

#### **ELEGANT BOTTOM RAIL**

The bottom rail cap in Normandy<sup>®</sup> blinds is flush with the rail eliminating any protrusion that can damage the window sill over time.

#### UNIQUE CORDLESS SYSTEM

- Superior child safe cordless option certified "Best for Kids".
- Proprietary easy-lifting system with no pull cord making it safe and trouble free for homeowners.
- Specially designed bottom rail which won't rotate during lifting.
- The bottom rail neatly stacks when raised and will not sag in the middle or drop either side once lifted.