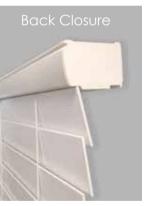

### SUPERIOR CLOSURE

- Patented trouble free privacy design.
- Enhanced closure v traditional center slotted venetian blinds.
- Significantly reduces light bleed and provides extra privacy to home owners.

#### DECORATIVE ALUMINUM HEADRAIL (VALANCE FREE)

- Special brushed or painted aluminum headrail provides a prestige contemporary look. It adds simplicity to the blind installation and creates a subtle contrast between the wood slats and the brushed or painted decorative aluminum headrail.
- Valance free blind makes it easy and quick to install.
- Better closure and privacy.
- The headrail has a light barrier which gives better closure between the headrail and top slat to block out unwanted light.
- The top bracket secures the front of the headrail for easy installation.
  Installers/consumers can easily see and ensure the rail is safely installed before operating the blind.

#### UNIQUE POLYDECO HEADRAIL (VALANCE FREE)

- Colour coordinated with the blind slats to create a contemporary valance free headrail.
- Valance free means simple and quick trouble-free installation.
- Valance free creates a minimal look and feel to the blind.
- Enhanced closure and privacy.
- The polydeco headrail has a light barrier which gives better closure between the headrail and top slat to block light bleed at the top of the blind.
- Top bracket installation makes for easy, safe and secure installation for installers and consumers.
- Engineered bottom rail to ensure tighter closure.