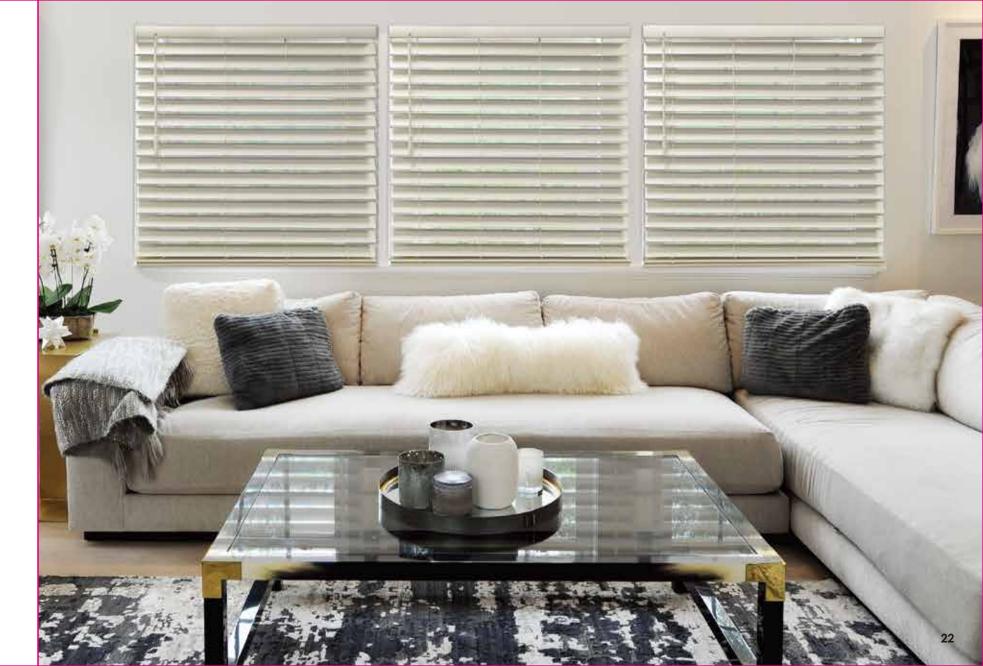

# NORMAN® SMARTPRIVACY® INVENTS THE FUTURE FOR NORMANDY® WOOD AND PERFORMANCE FAUXWOOD VENETIAN BLINDS

Norman<sup>®</sup> SmartPrivacy<sup>®</sup> blinds not only provide design, privacy and light control, they also add value to a home. Like any home investment, blinds of exceptional quality will provide long term value and appreciation.

All Norman<sup>®</sup> SmartPrivacy<sup>®</sup> blinds feature the very special proprietary SmartPrivacy<sup>®</sup> slats which creates a clean crisp elegant style, enhances the blinds closure and offers the ultimate in privacy. Also choose from a range of three headrail options from Premium, Aluminum or PolyDeco decorative headrails colour coordinated with wood slats or optional valance to dress the headrail. They are available in 50mm or the wider 63mm slats and in a wide range of durable solid and stain colours that are designed to suit any décor. Also, you have the option to select a matching ladder tape to add that designer touch to your blind.

# SMARTPRIVACY<sup>®</sup> NORMANDY<sup>®</sup> WOOD BLINDS

Wood is the classic choice for venetian blinds given its natural beauty, stability, lightness and infinite finishing options. Norman SmartPrivacy Normandy wood blinds are crafted from Phoenixwood; a stable lightweight plantation timber which has been used for generations to make high quality furniture and musical instruments. When you order your wood venetians from Norman they are made from scratch like all quality bespoke products and we control every step in the process from preparing the wood, fabricating all the components in house to carefully applying the final finish on the slats.