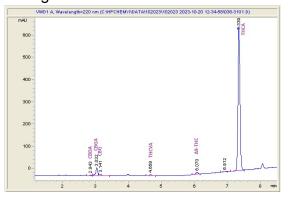

### Chromatogram

## Sample 656-102023-037

THCV Delta- THCA a 9-THC

a 9-THC 0.079 0.892 0.217 0.177 0.226 26.943

### Cannabinoid Profile by HPLC

Cannabinoid % wt mg/g CBDA 0.079 0.79 CBGA 0.892 8.92 CBG 0.217 2.17 THCVa 1.77 0.177 0.226 Delta-9-THC 2.26 THCA 26.94 269.43 **Total Cannabinoids** 285.3 28.53 **Calculated Total THC** 23.86 238.55 **Calculated CBD Yield** 0.07 0.69 Calculated Total THC = Delta-9-THC + 0.877 \* THCA Calculated Maximum CBD Yield = CBD + 0.877 \* CBDA