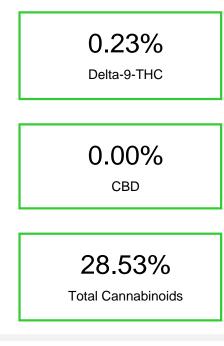

### Cannabinoid Profile by HPLC

Cannabinoid % wt mg/g CBDA 0.079 0.79 CBGA 0.892 8.92 CBG 0.217 2.17 THCVa 1.77 0.177 0.226 Delta-9-THC 2.26 THCA 26.94 269.43 **Total Cannabinoids** 285.3 28.53 **Calculated Total THC** 23.86 238.55 **Calculated CBD Yield** 0.07 0.69 Calculated Total THC = Delta-9-THC + 0.877 \* THCA Calculated Maximum CBD Yield = CBD + 0.877 \* CBDA